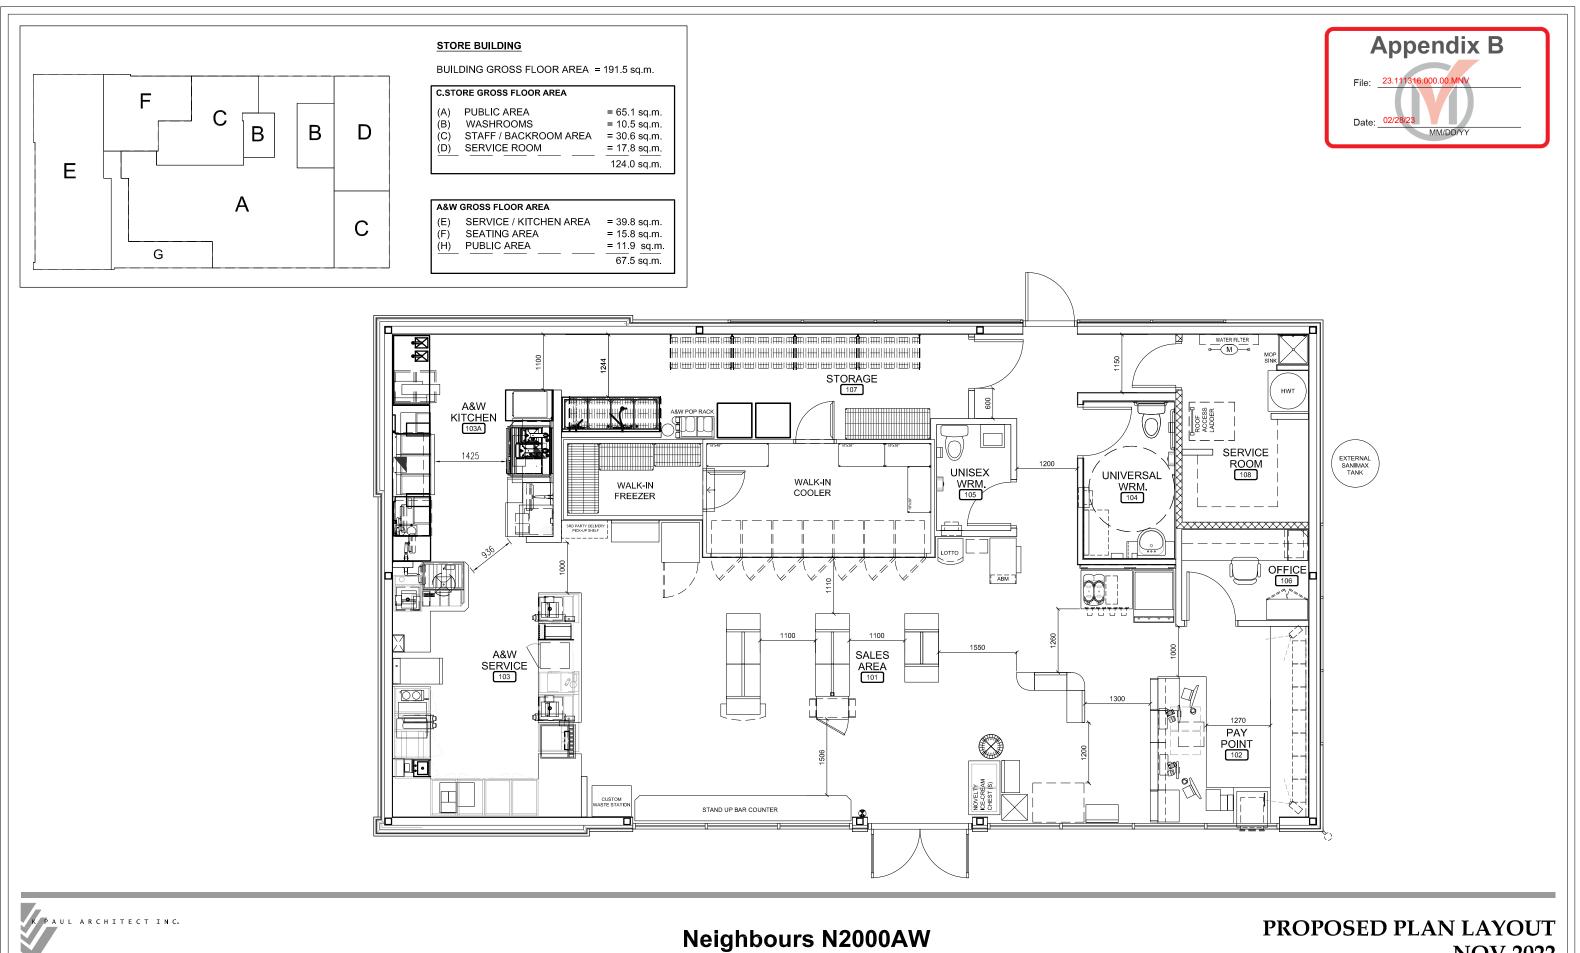

#### Proposal

The Applicant is proposing to demolish the existing gas station and associated kiosk, and construct a new gas station and a one-storey 190.83 m<sup>2</sup> (2,054.08 ft<sup>2</sup>) building comprised of a convenience store and take-out restaurant (refer to Appendix "B" – Architectural Plans). The existing car wash will remain, with minor upgrades to the building façade.

#### **Proposed Take-Out Restaurant**

The Applicant is requesting relief to permit a Take-Out Restaurant, whereas the By-law does not permit this use.

Staff note that restaurant uses, which include take-out restaurants, are permitted on the Subject Lands by the Official Plan. Staff also note that the proposed take-out restaurant is a compatible use with the permitted gas station use. The site plan associated with the previously approved variance (A/004/20) remains unchanged, with the exception of the addition of the take-out restaurant. Further, there is no proposed drive-through facility or indoor restaurant seating area proposed for the take-out restaurant.

Appendix B

Outlet #35440 - 7750 McCowan Road, Markham

2660 Sherwood Heights Dr. Suite 200, Oakville, Ontario, L6J 7Y8 www.kpaularchitect.com (905)337-9800 fax (905)337-1986