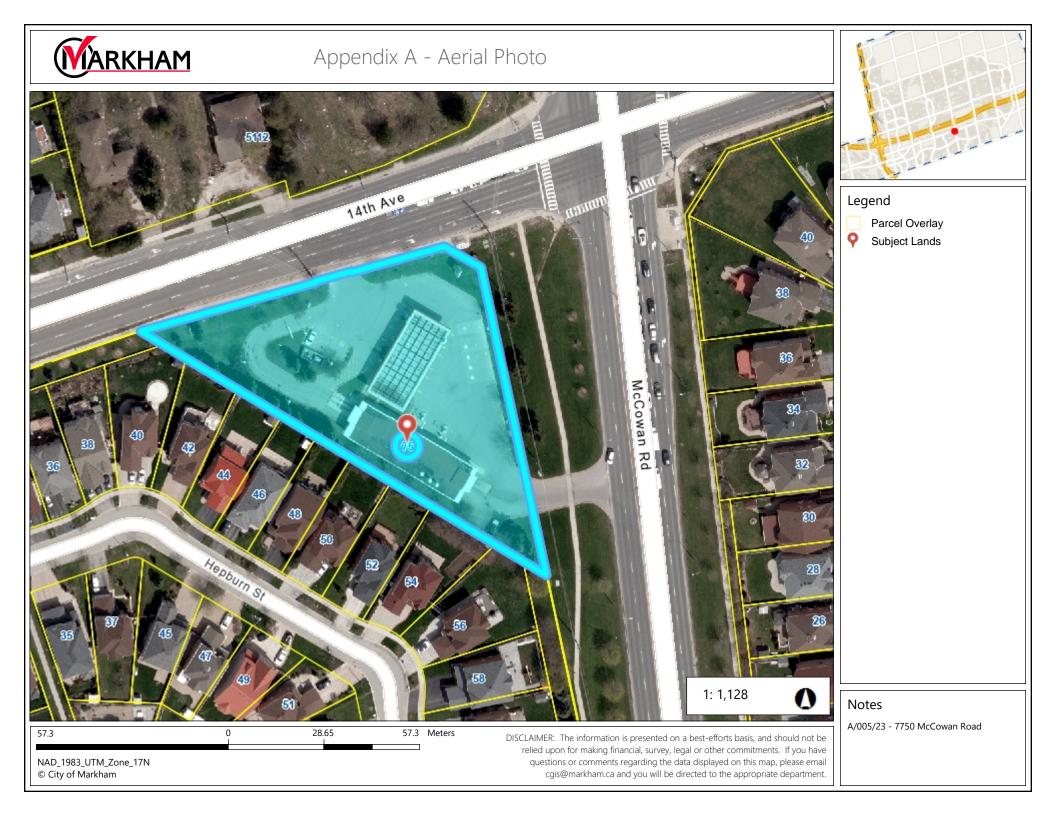

#### **Property Description**

The 5,896.13 m<sup>2</sup> (63,465.42 ft<sup>2</sup>) Subject Lands are located on the southwest corner of 14<sup>th</sup> Avenue and McCowan Road (refer to Appendix "A" – Aerial Photo). The Subject Lands are surrounded by established residential neighbourhoods, and have direct driveway access to both 14<sup>th</sup> Avenue and McCowan Road.

There is an existing gas station, 29.41 m<sup>2</sup> (316.57 ft<sup>2</sup>) kiosk, and 401.08 m<sup>2</sup> (4,317.19 ft<sup>2</sup>) car wash on the Subject Lands which according to building permit records was constructed circa 1990.

#### Proposal

The Applicant is proposing to demolish the existing gas station and associated kiosk, and construct a new gas station and a one-storey 190.83 m<sup>2</sup> (2,054.08 ft<sup>2</sup>) building comprised of a convenience store and take-out restaurant (refer to Appendix "B" – Architectural Plans). The existing car wash will remain, with minor upgrades to the building façade.