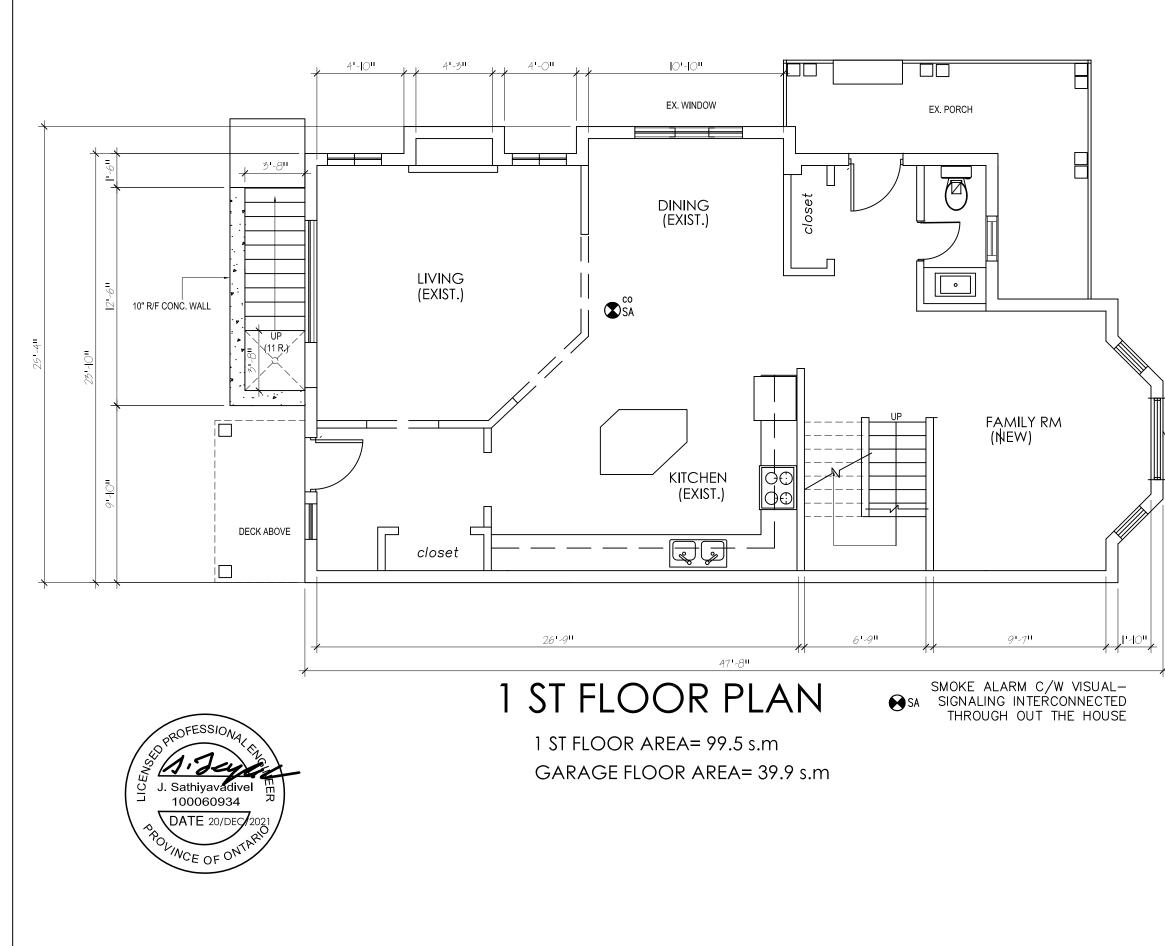

|      | Date: 04/14/22<br>MM/DD/YY         |
|------|------------------------------------|
|      |                                    |
|      |                                    |
|      |                                    |
|      |                                    |
|      |                                    |
|      |                                    |
|      |                                    |
|      |                                    |
|      |                                    |
|      |                                    |
| NDOW |                                    |
| 30"  |                                    |
|      |                                    |
|      |                                    |
|      |                                    |
|      |                                    |
|      | 1 20/12/21 PERMIT                  |
|      | 120/12/21PERMITNoDateDiscription   |
|      | <sup>Title:</sup> Basement         |
|      | Apartment                          |
|      | 1 st Floor plan                    |
|      |                                    |
|      | Address                            |
|      | 308 CORNELL CENTRE BLVI<br>MARKHAM |
|      |                                    |
|      | scale: Dwg. #                      |
|      | <sup>3/16"=1'</sup> A 2.0          |
|      | Dale.                              |
|      | NOV/2021                           |