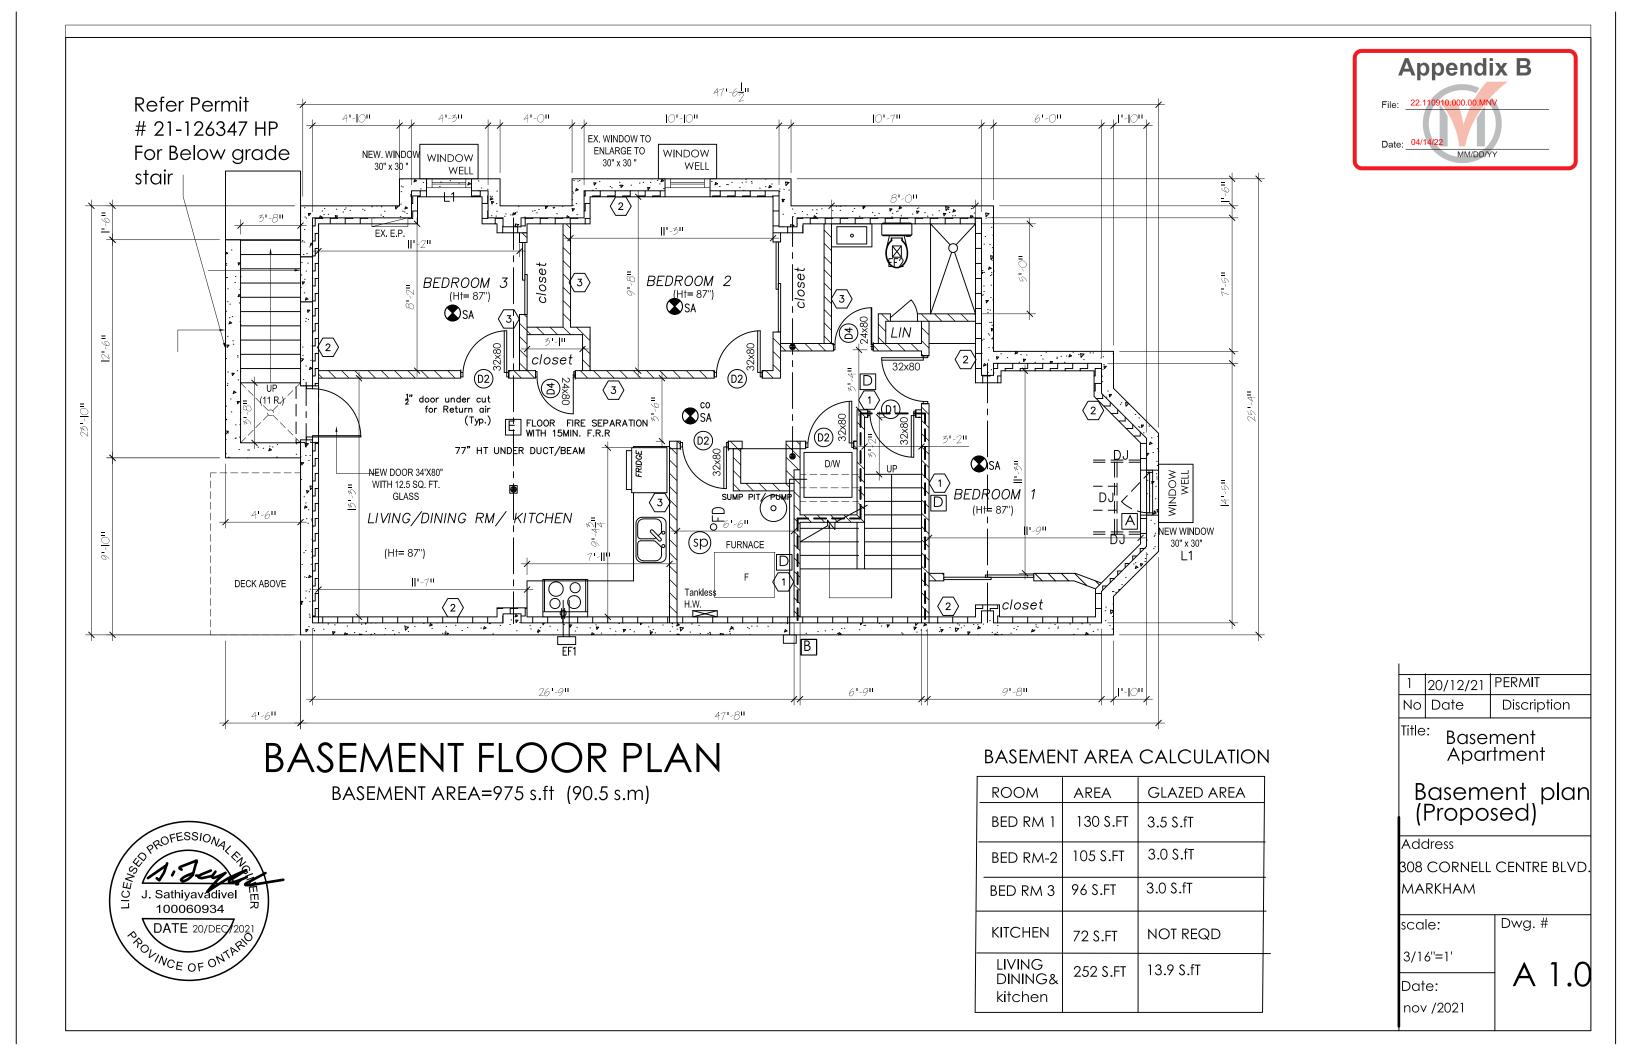

# COMMENTS

The Zoning By-law permits one accessory dwelling unit located above a private garage provided that the following criteria are met:

- is accessory to a single detached dwelling unit on the same lot;
- is located above a private garage in either the main building or an accessory building on the same lot, excepting that stairways providing access to the accessory dwelling unit may extend down to grade; and
- the required parking space is independently accessible from the parking spaces for the main dwelling unit on the lot.

## APPENDIX "A" CONDITIONS TO BE ATTACHED TO ANY APPROVAL OF FILE A/024/22

- 1. The variance apply only to the proposed development for as long as it remains.
- 2. That the variances apply only to the proposed development, in substantial conformity with the plans attached as Appendix "B" to this Staff Report, and that the Secretary-Treasurer receive written confirmation from the Director of Planning and Urban Design or designate that this condition has been fulfilled to his or her satisfaction.
- 3. That the owner submit, if required by the Chief Building Official, a third-party report prepared by an architect or professional engineer licensed in the Province of Ontario, to assess compliance of existing construction with the provisions of the Ontario Building Code, and in particular relating to the change of use from a dwelling containing a single suite to a dwelling containing more than one suite.