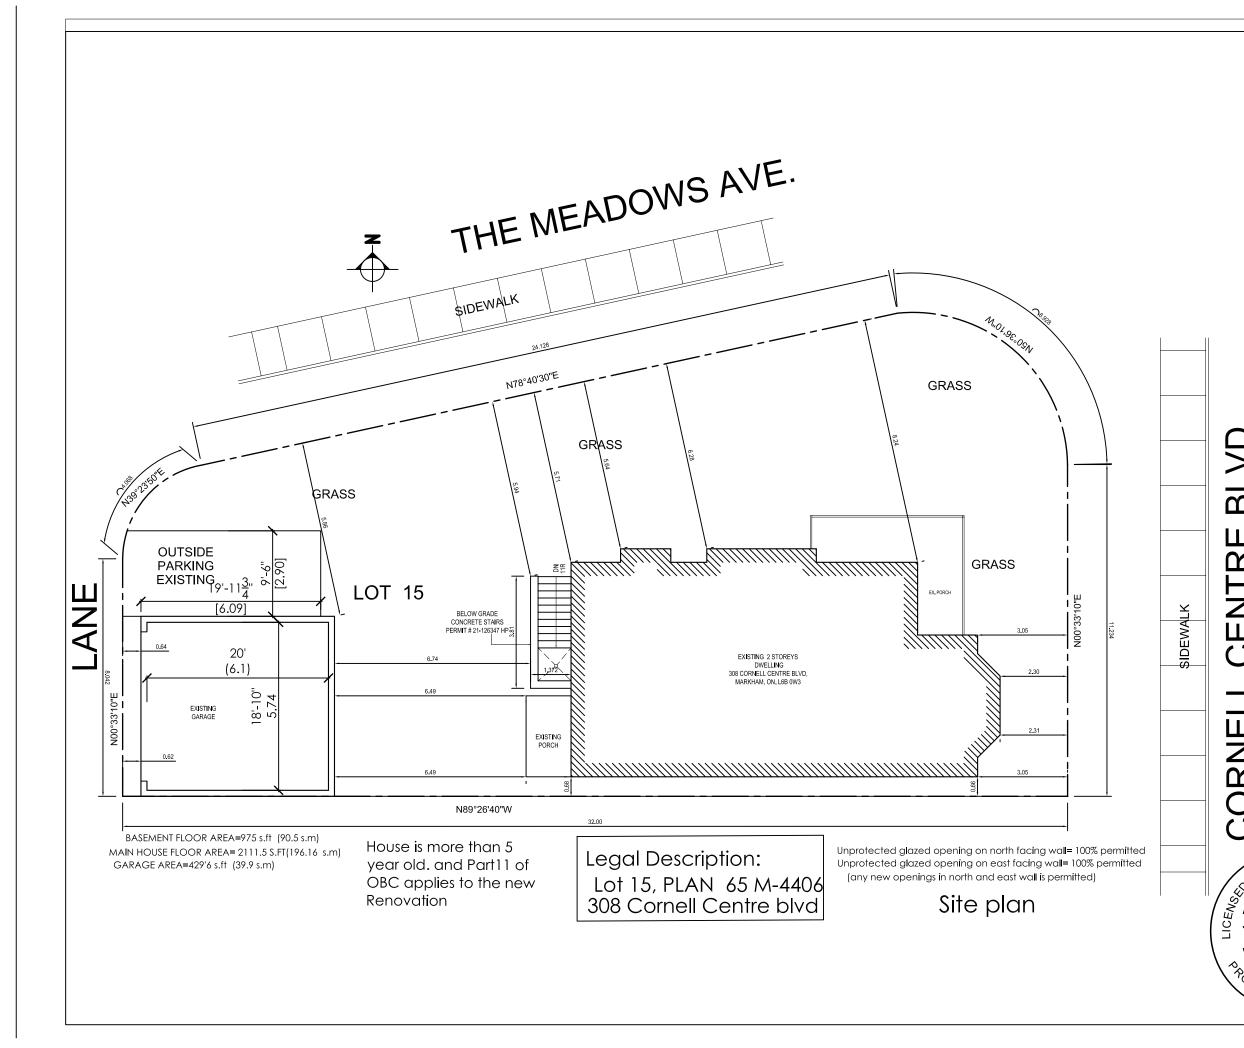

# PROPERTY DESCRIPTION

The subject property is located at the southwest corner of Cornell Centre Boulevard, and the Meadows Avenue, north of Riverlands Avenue, and east of Bur Oak Avenue. There is an existing two-storey detached dwelling located on the property, and a detached two-car garage, which shares a common wall with the neighbouring garage. A parking pad abuts the garage to the north. The site provides for three parking spaces.

CONDITIONS PREPARED BY:

Aleks Todorovski, Planner, Zoning and Special Projects

APPENDIX "B" PLANS TO BE ATTACHED TO ANY APPROVAL OF FILE A/024/22

|                   | Appendi<br>ile: 22.110910.000.00.000<br>nate: 04/14/22<br>MM/DD/YY |                       |
|-------------------|--------------------------------------------------------------------|-----------------------|
|                   | 1 20/12/21<br>No Date<br>Title:<br>Baseme                          | PERMIT<br>Discription |
|                   | Apartm<br>Site plar                                                |                       |
| OPROFESSION AL    | Address<br>308 CORNELL<br>MARKHAM                                  | CENTRE BLVD           |
| J. Sathiyavadivel | scale:<br>3/32''=1'<br>Date:                                       | Dwg. #                |
| I OF OF O         | NOV/2021                                                           |                       |

# NORTH ELEVATION

Unprotected glazed opening on north facing wall= 100% permitted Unprotected glazed opening on east facing wall= 100% permitted (any new openings in north and east wall is permitted)

EAST ELEVATION