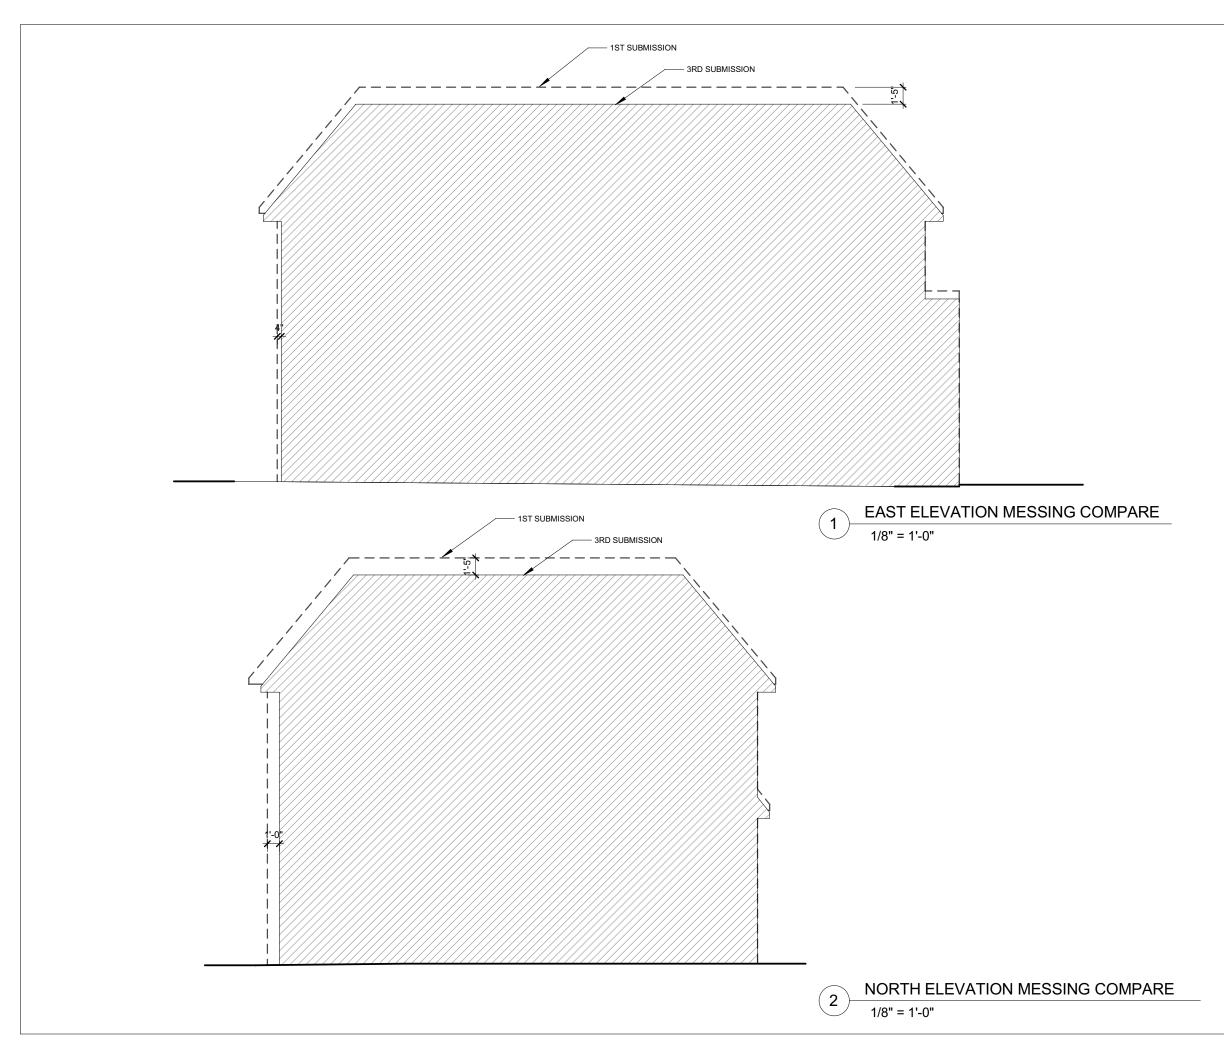

| Ар                                                                                            | pendix B                             |                  |
|-----------------------------------------------------------------------------------------------|--------------------------------------|------------------|
| File: <u>21.13</u><br>Date: <u>11/10</u>                                                      | 03419.000.00.MNV<br>0/21<br>MM/DD/YY | _                |
|                                                                                               |                                      |                  |
|                                                                                               |                                      |                  |
|                                                                                               |                                      |                  |
|                                                                                               |                                      |                  |
|                                                                                               |                                      |                  |
|                                                                                               |                                      |                  |
|                                                                                               |                                      |                  |
|                                                                                               |                                      |                  |
|                                                                                               |                                      |                  |
|                                                                                               |                                      |                  |
| AND ARCHIT                                                                                    | ECTURE INC.                          |                  |
| 3950 14th Avenue<br>Markham, ON L3R<br>905-604-6960<br>info@andarchitect<br>www.andarchitectu | 0A9<br>ureinc.com                    |                  |
|                                                                                               |                                      |                  |
|                                                                                               |                                      |                  |
|                                                                                               |                                      |                  |
|                                                                                               |                                      |                  |
|                                                                                               |                                      |                  |
|                                                                                               |                                      |                  |
| No. Date: Project :                                                                           | Issued/Revision:<br>Date :           | By<br>Project No |
| PRIVATE RESIDENCE                                                                             | Issue Date                           |                  |
| 62 FRED VARLEY DRIVE<br>MARKHAM ONTARIO                                                       | Scale :<br>1/8" = 1'-0"              |                  |
| Drawing Name :                                                                                | Drawn by :<br>Author                 | Drawing No       |
| MESSING COMPARE                                                                               | Checked by :<br>Checker              |                  |