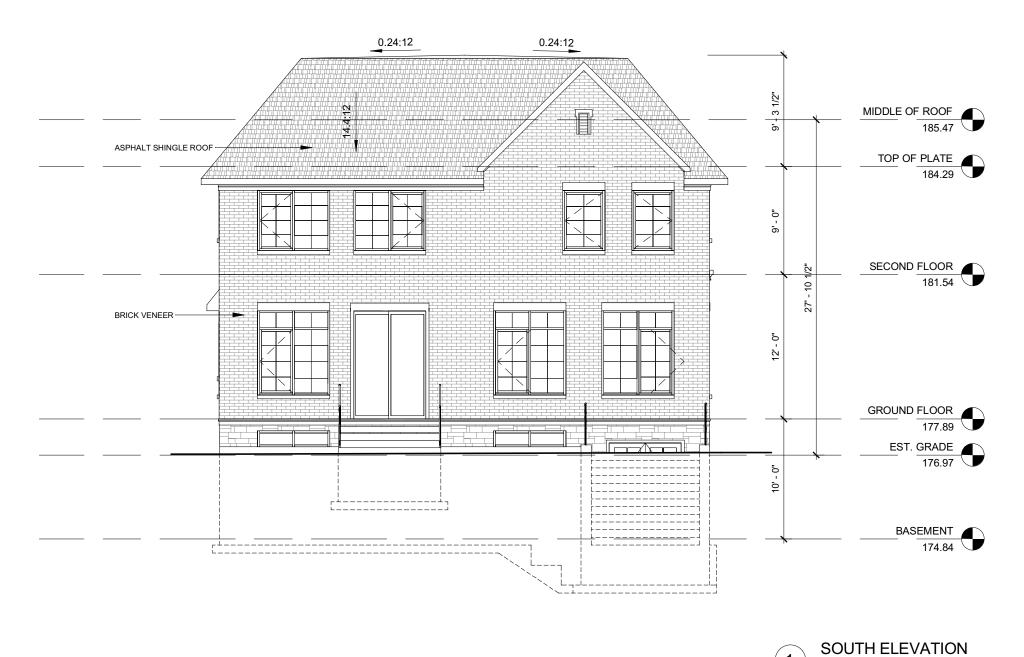

# c) <u>Section 6.1:</u>

a maximum building height of 26 feet 10 inches (8.18 m), whereas the By-law permits a maximum building height of 25 feet (7.62 m);

as it relates to a proposed two-storey dwelling.

#### SITE STATISTICS

ZONING CATOGORY: R4 LOT AREA: 579.63m<sup>2</sup>

| DESCRIPTION        | PERMITTED/REQUIRED | PROPOSED |
|--------------------|--------------------|----------|
| LOT COVERAGE       | 33.33% MAX.        | 34.96%   |
| BUILDING HEIGHT    | 25'-0" MAX.        | 26'-10"  |
| FRONT YARD SETBACK | 27'-0" MIN.        | 27'-3"   |
| REAR YARD SETBACKS | 25'-0" MIN.        | 40'-9"   |
| SIDE YARD SETBACKS | 6'-0" MIN.         | 5'-0"    |