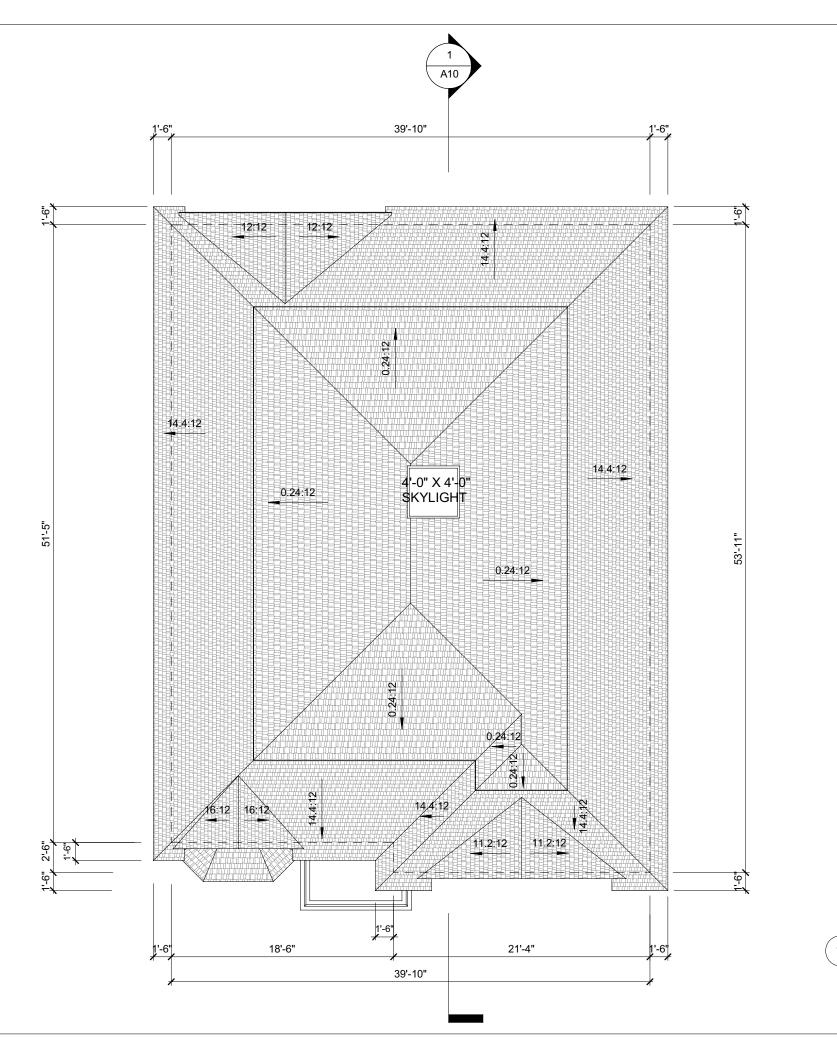

1 ROOF PLAN 1/8" = 1'-0"

|            |                                 |                                                                        | <b>pendix B</b><br>3419.000.00.MNV<br>1/21<br>MM/DD/YY |            |
|------------|---------------------------------|------------------------------------------------------------------------|--------------------------------------------------------|------------|
|            |                                 |                                                                        |                                                        |            |
|            | AND                             | ARCHIT                                                                 | ECTURE INC.                                            |            |
|            | 3950<br>Markh<br>905-6<br>info@ | 14th Avenue<br>am, ON L3R<br>04-6960<br>andarchitectu<br>andarchitectu | , Suite 609<br>0A9<br>ureinc.com                       |            |
|            |                                 |                                                                        |                                                        |            |
|            |                                 | 1                                                                      |                                                        |            |
| 4 2<br>No. | 2021.10.14<br>Date:             | REISSUED FO                                                            | DR C.O.A.<br>Issued/Revision:                          | SW<br>By   |
|            | oject :                         | <u> </u>                                                               | Date :                                                 |            |
|            | IVATE RESI                      | DENCE                                                                  |                                                        | Project No |
| 62 F       | RED VARLEY E                    | DRIVE                                                                  | Issue Date<br>Scale :<br>1/8" = 1'-0'                  | AND21024   |
| Dr         | awing N                         | ame :                                                                  | Drawn by :                                             | Drawing No |
|            | OF PLAN                         |                                                                        | SW<br>Checked by :<br>Checker                          | A5         |

1 ROOF PLAN 1/8" = 1'-0"

|          | _                   |                                        |                               | _          |
|----------|---------------------|----------------------------------------|-------------------------------|------------|
|          |                     | Ар                                     | pendix B                      |            |
|          |                     | File: <u>21.13</u>                     | 3419.000.00.MNV               | _          |
|          |                     | Date: 09/29                            | /21<br>MM/DD/YY               | _          |
|          | Ľ                   |                                        |                               |            |
|          |                     |                                        |                               |            |
|          |                     |                                        |                               |            |
|          |                     |                                        |                               |            |
|          |                     |                                        |                               |            |
|          |                     |                                        |                               |            |
|          |                     |                                        |                               |            |
|          |                     |                                        |                               |            |
|          |                     |                                        |                               |            |
|          |                     |                                        |                               |            |
|          |                     |                                        |                               |            |
|          |                     |                                        |                               |            |
|          | 3950 <sup>2</sup>   | 14th Avenue                            |                               |            |
|          | 905-60              | am, ON L3R<br>04-6960<br>andarchitectu |                               |            |
|          |                     | Indarchitectu                          |                               |            |
|          |                     |                                        |                               |            |
|          |                     |                                        |                               |            |
|          |                     |                                        |                               |            |
|          |                     |                                        |                               |            |
|          |                     |                                        |                               |            |
|          |                     |                                        |                               |            |
| 4<br>No. | 2021.09.09<br>Date: | REISSUED FC                            | DR C.O.A.<br>Issued/Revision: | SW<br>By   |
| P        | roject :            |                                        | Date :                        | Project No |
|          | RIVATE RESIE        |                                        | Issue Date<br>Scale :         | AND21024   |
| M        | ARKHAM ONTARI       | 0                                      | 1/8" = 1'-0"                  |            |
|          | rawing No           | ame :                                  | Drawn by :<br>SW              | Drawing No |
| R        | DOF PLAN            |                                        | Checked by :<br>Checker       | A5         |