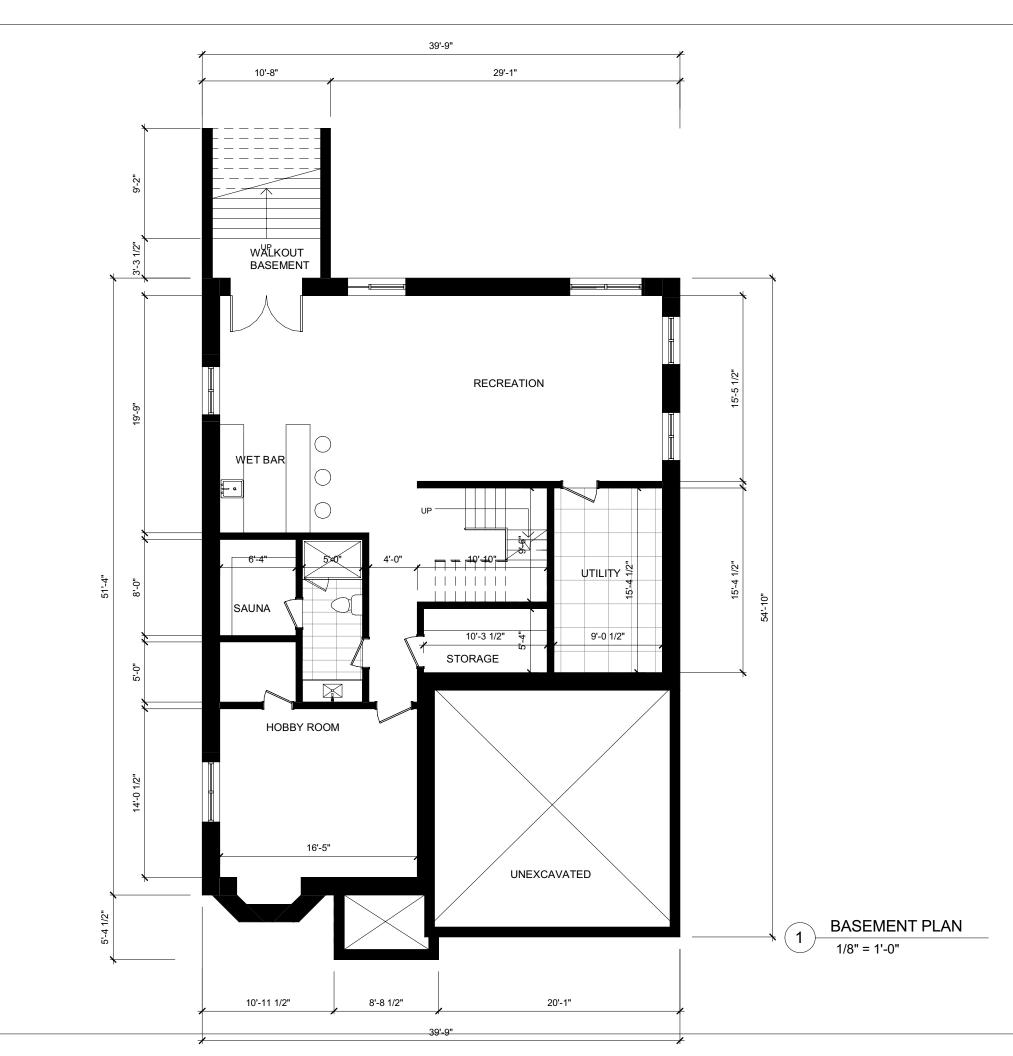

|                                               | -                                                                                | <b>pendix B</b><br>3419.000.00.MNV<br>/21 |            |
|-----------------------------------------------|----------------------------------------------------------------------------------|-------------------------------------------|------------|
|                                               |                                                                                  |                                           |            |
|                                               |                                                                                  |                                           |            |
| 3950 <sup>-</sup><br>Markh<br>905-60<br>info@ | ARCHIT<br>14th Avenue,<br>am, ON L3R<br>04-6960<br>andarchitectu<br>ndarchitectu | 0A9<br>ureinc.com                         |            |
|                                               |                                                                                  |                                           |            |
| 4 2021.10.14                                  | REISSUED FC                                                                      |                                           | SW         |
| 4 2021.10.14<br>No. Date:                     |                                                                                  | Issued/Revision:                          | By         |
| Project :                                     | L                                                                                | Date :                                    | Project No |
| PRIVATE RESIL                                 | DENCE                                                                            | lesue Data                                |            |
| 62 FRED VARLEY D<br>MARKHAM ONTARI            | RIVE                                                                             | Issue Date<br>Scale :<br>1/8" = 1'-0"     | AND21024   |
| Drawing N                                     | ame :                                                                            | Drawn by :                                | Drawing No |
| BASEMENT PLAN                                 |                                                                                  | SW<br>Checked by :<br>HW                  | A2         |

|          | _                              |                                        |                               |            |
|----------|--------------------------------|----------------------------------------|-------------------------------|------------|
|          | ſ                              | Ар                                     | pendix B                      |            |
|          |                                | File: <u>21.13</u>                     | 3419.000.00.MNV               | _          |
|          |                                | Date:                                  | 121                           |            |
|          | L                              | Date: 09/28                            | MM/DD/YY                      |            |
|          |                                |                                        |                               |            |
|          |                                |                                        |                               |            |
|          |                                |                                        |                               |            |
|          |                                |                                        |                               |            |
|          |                                |                                        |                               |            |
|          |                                |                                        |                               |            |
|          |                                |                                        |                               |            |
|          |                                |                                        |                               |            |
|          |                                |                                        |                               |            |
|          |                                |                                        |                               |            |
|          |                                |                                        |                               |            |
|          |                                |                                        |                               |            |
|          |                                |                                        |                               |            |
|          | 3950 2                         | 4th Avenue                             |                               |            |
|          | 905-60                         | am, ON L3R<br>)4-6960<br>andarchitectı |                               |            |
|          |                                | ndarchitectu                           |                               |            |
|          |                                |                                        |                               |            |
|          |                                |                                        |                               |            |
|          |                                |                                        |                               |            |
|          |                                |                                        |                               |            |
|          |                                |                                        |                               |            |
|          |                                |                                        |                               |            |
|          |                                |                                        |                               |            |
| 4<br>No. | 2021.09.09<br>Date:            | REISSUED FO                            | DR C.O.A.<br>Issued/Revision: | SW<br>By   |
| Ρ        | roject :                       |                                        | Date :                        | Project No |
|          | RIVATE RESID                   |                                        | Issue Date<br>Scale :         |            |
|          | FRED VARLEY D<br>ARKHAM ONTARI |                                        | 1/8" = 1'-0"                  | AND21024   |
| D        | rawing No                      | ame :                                  | Drawn by :<br>SW              | Drawing No |
| BA       | SEMENT PLAN                    |                                        | Checked by :<br>HW            | A2         |
|          |                                |                                        | 1100                          |            |