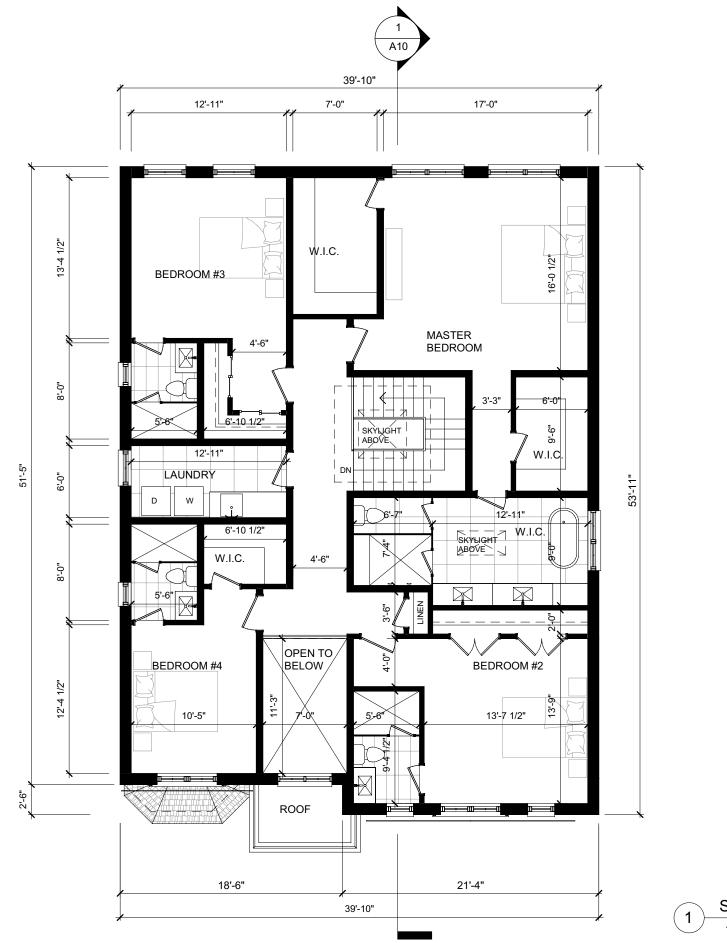

|          |                                     | -                                                               | <b>pendix B</b><br>3419:000.00.MNV<br>1/21<br>MM/DD/YY |            |
|----------|-------------------------------------|-----------------------------------------------------------------|--------------------------------------------------------|------------|
|          |                                     |                                                                 |                                                        |            |
|          |                                     |                                                                 |                                                        |            |
|          | 3950 1<br>Markh<br>905-60<br>info@a | ARCHIT<br>14th Avenue<br>am, ON L3R<br>04-6960<br>andarchitectu | 0A9<br>ureinc.com                                      |            |
|          |                                     |                                                                 |                                                        |            |
| 1        | 2021.10.14                          |                                                                 |                                                        | 514/       |
| 4<br>No. | Date:                               | REISSUED FO                                                     | Issued/Revision:                                       | SW<br>By   |
|          | roject :                            |                                                                 | Date :                                                 | Project No |
|          | RIVATE RESID                        | DENCE                                                           | Issue Date                                             | - <b>,</b> |
| 62       | FRED VARLEY D<br>RKHAM ONTARI       | RIVE                                                            | Scale :<br>1/8" = 1'-0"                                | AND21024   |
| D        | rawing No                           | ame :                                                           | Drawn by :                                             | Drawing No |
|          | COND FLOOR PI                       |                                                                 | SW<br>Checked by :<br>HW                               | A4         |
| <br>     |                                     |                                                                 | •                                                      |            |

|   |                               | -                                                                                              | pendix B<br>13419:000.00.MNV          |            |
|---|-------------------------------|------------------------------------------------------------------------------------------------|---------------------------------------|------------|
|   |                               |                                                                                                |                                       |            |
|   |                               |                                                                                                |                                       |            |
|   | 395<br>Ma<br>905<br>info      | ND ARCHIT<br>50 14th Avenue<br>rkham, ON L3R<br>5-604-6960<br>o@andarchitect<br>w.andarchitect | 0A9<br>ureinc.com                     |            |
|   |                               |                                                                                                |                                       |            |
|   |                               |                                                                                                |                                       |            |
| 4 | 2021.09.09<br>lo. Date:       | REISSUED FO                                                                                    | DR C.O.A.<br>Issued/Revision:         | SW<br>By   |
| - | Project :                     |                                                                                                | Date :                                |            |
|   | PRIVATE RES                   | SIDENCE                                                                                        |                                       | Project No |
|   | 62 FRED VARLE<br>MARKHAM ONTA | Y DRIVE                                                                                        | Issue Date<br>Scale :<br>1/8" = 1'-0" | AND21024   |
|   | Drawing                       | Name :                                                                                         | Drawn by :                            | Drawing No |
|   | SECOND FLOOF                  |                                                                                                | SW<br>Checked by :<br>HW              | A4         |