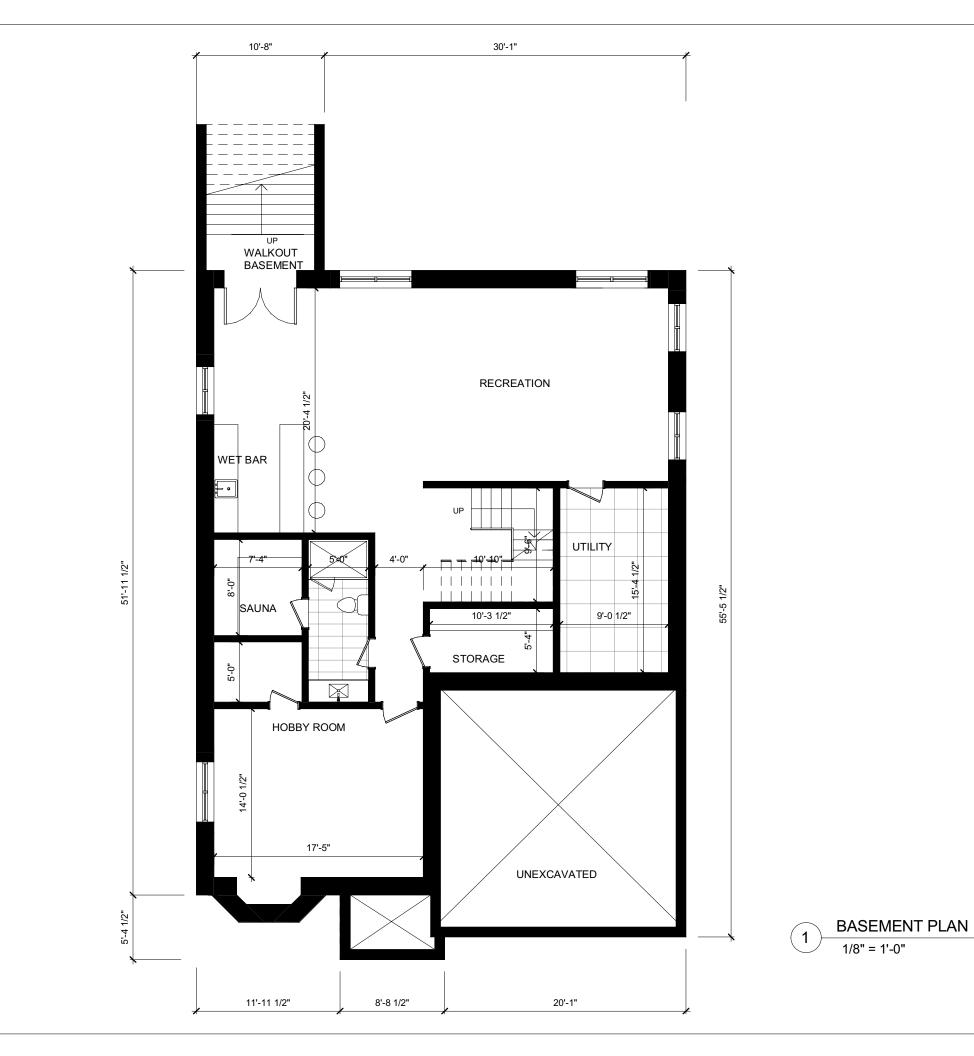

|                                               | -                                                                                | <b>pendix B</b><br>3419.000.00.MNV<br>/21 |            |
|-----------------------------------------------|----------------------------------------------------------------------------------|-------------------------------------------|------------|
|                                               |                                                                                  |                                           |            |
|                                               |                                                                                  |                                           |            |
| 3950 <sup>-</sup><br>Markh<br>905-60<br>info@ | ARCHIT<br>14th Avenue,<br>am, ON L3R<br>04-6960<br>andarchitectu<br>ndarchitectu | 0A9<br>ureinc.com                         |            |
|                                               |                                                                                  |                                           |            |
| 4 2021.10.14                                  | REISSUED FC                                                                      |                                           | SW         |
| 4 2021.10.14<br>No. Date:                     |                                                                                  | Issued/Revision:                          | By         |
| Project :                                     | L                                                                                | Date :                                    | Project No |
| PRIVATE RESIL                                 | DENCE                                                                            | lesue Data                                |            |
| 62 FRED VARLEY D<br>MARKHAM ONTARI            | RIVE                                                                             | Issue Date<br>Scale :<br>1/8" = 1'-0"     | AND21024   |
| Drawing N                                     | ame :                                                                            | Drawn by :                                | Drawing No |
| BASEMENT PLAN                                 |                                                                                  | SW<br>Checked by :<br>HW                  | A2         |

|          | _                              |                                        |                               |            |
|----------|--------------------------------|----------------------------------------|-------------------------------|------------|
|          | ſ                              | Ар                                     | pendix B                      |            |
|          |                                | File: <u>21.13</u>                     | 3419.000.00.MNV               | _          |
|          |                                | Date:                                  | 121                           |            |
|          | L                              | Date: 09/28                            | MM/DD/YY                      |            |
|          |                                |                                        |                               |            |
|          |                                |                                        |                               |            |
|          |                                |                                        |                               |            |
|          |                                |                                        |                               |            |
|          |                                |                                        |                               |            |
|          |                                |                                        |                               |            |
|          |                                |                                        |                               |            |
|          |                                |                                        |                               |            |
|          |                                |                                        |                               |            |
|          |                                |                                        |                               |            |
|          |                                |                                        |                               |            |
|          |                                |                                        |                               |            |
|          |                                |                                        |                               |            |
|          | 3950 2                         | 4th Avenue                             |                               |            |
|          | 905-60                         | am, ON L3R<br>)4-6960<br>andarchitectı |                               |            |
|          |                                | ndarchitectu                           |                               |            |
|          |                                |                                        |                               |            |
|          |                                |                                        |                               |            |
|          |                                |                                        |                               |            |
|          |                                |                                        |                               |            |
|          |                                |                                        |                               |            |
|          |                                |                                        |                               |            |
|          |                                |                                        |                               |            |
| 4<br>No. | 2021.09.09<br>Date:            | REISSUED FO                            | DR C.O.A.<br>Issued/Revision: | SW<br>By   |
| Ρ        | roject :                       |                                        | Date :                        | Project No |
|          | RIVATE RESID                   |                                        | Issue Date<br>Scale :         |            |
|          | FRED VARLEY D<br>ARKHAM ONTARI |                                        | 1/8" = 1'-0"                  | AND21024   |
| D        | rawing No                      | ame :                                  | Drawn by :<br>SW              | Drawing No |
| BA       | SEMENT PLAN                    |                                        | Checked by :<br>HW            | A2         |
|          |                                |                                        | 1100                          |            |