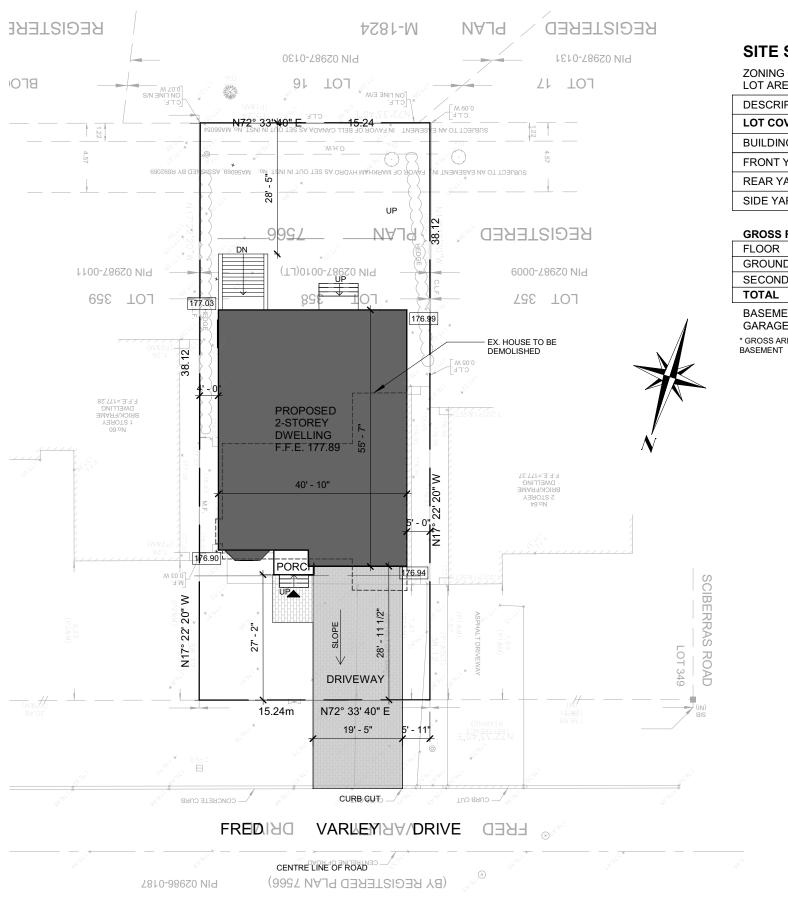

#### SITE STATISTICS

ZONING CATOGORY: R4 LOT AREA: 579.63m<sup>2</sup>

| DESCRIPTION        | PERMITTED/REQUIRED | PROPOSED |
|--------------------|--------------------|----------|
| LOT COVERAGE       | 33.33% MAX.        | 34.96%   |
| BUILDING HEIGHT    | 25'-0" MAX.        | 26'-10"  |
| FRONT YARD SETBACK | 27'-0" MIN.        | 27'-3"   |
| REAR YARD SETBACKS | 25'-0" MIN.        | 40'-9"   |
| SIDE YARD SETBACKS | 6'-0" MIN.         | 5'-0"    |

# GROSS FLOOR AREA (GFA)\* FLOOR GFA GROUND FLOOR 158.75 m² (1,709 SF) SECOND FLOOR 187.33 m² (2,016 SF) TOTAL 346.08 m²\* (3,725 SF) BASEMENT 158.75 m² (1,709 SF) GARAGE 39.97 m² (430 SF)

SITE PLAN

1 : 250

#### SITE STATISTICS

ZONING CATOGORY: R4 LOT AREA: 579.63m<sup>2</sup>

| DESCRIPTION        | PERMITTED/REQUIRED | PROPOSED                             |
|--------------------|--------------------|--------------------------------------|
| LOT COVERAGE       | 33.33% MAX.        | 34.96%                               |
| BUILDING HEIGHT    | 25'-0" MAX.        | 27'-10 <sup>1</sup> / <sub>2</sub> " |
| FRONT YARD SETBACK | 27'-0" MIN.        | 27'-3"                               |
| REAR YARD SETBACKS | 25'-0" MIN.        | 40'-9"                               |
| SIDE YARD SETBACKS | 6'-0" MIN.         | 5'-0"                                |

# GROSS FLOOR AREA (GFA)\* FLOOR GFA GROUND FLOOR 158.75 m² (1,709 SF) SECOND FLOOR 187.33 m² (2,016 SF) TOTAL 346.08 m²\* (3,725 SF) BASEMENT 158.75 m² (1,709 SF) GARAGE 39.97 m² (430 SF)

\* GROSS AREA DOES NOT INCLUDE GARAGE AND BASEMENT