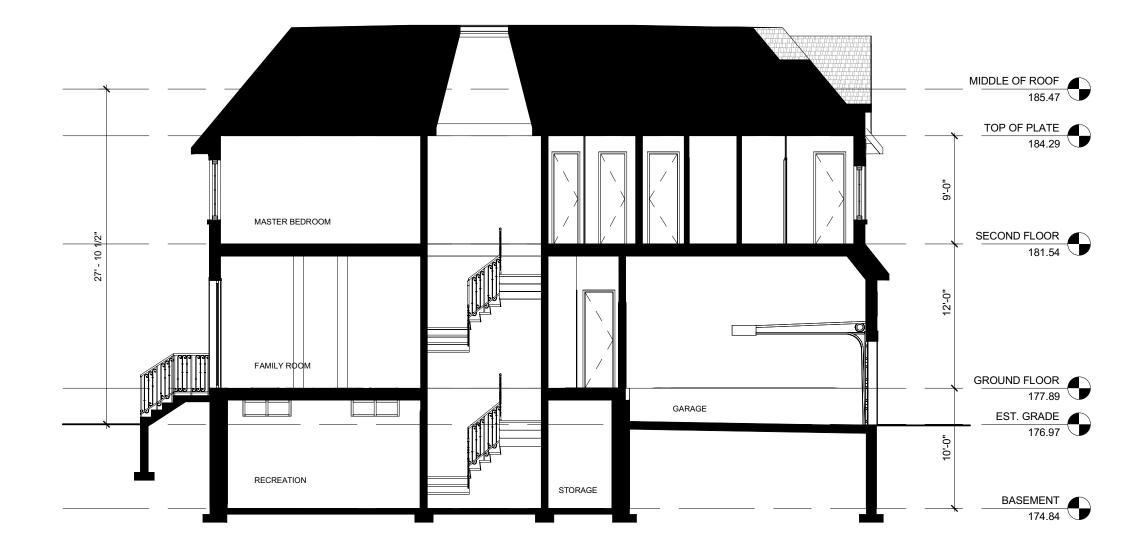

1 BUILDING SECTION 1/8" = 1'-0"

| Fi                                     | Appendix<br>le: 21.133419:000.00.MNV                       | B                   |
|----------------------------------------|------------------------------------------------------------|---------------------|
| D                                      | ate: 11/10/21                                              |                     |
|                                        |                                                            |                     |
|                                        |                                                            |                     |
|                                        |                                                            |                     |
|                                        |                                                            |                     |
|                                        |                                                            |                     |
|                                        | RCHITECTURE IN<br>Avenue, Suite 609                        | C.                  |
| 905-604-6<br>info@and                  | ON L3R 0A9<br>960<br>architectureinc.com<br>rchitecture.ca |                     |
|                                        |                                                            |                     |
|                                        |                                                            |                     |
|                                        | 1                                                          |                     |
|                                        | SSUED FOR C.O.A.                                           | SW                  |
| No. Date: Project :                    | Issued/Revision<br>Date :                                  |                     |
| PRIVATE RESIDEN                        |                                                            | Project No          |
| 62 FRED VARLEY DRIV<br>MARKHAM ONTARIO | Seale :                                                    | AND21024<br>: 1'-0" |
| Drawing Nan                            | SW                                                         | Drawing No          |
| BUILDING SECTION                       | Checked by :<br>Check                                      | A10<br>er           |

1 BUILDING SECTION 1/8" = 1'-0"

| File: _                                                                                     | 21.133419.000.00.MNV<br>09/29/21<br>MM/DD/YY                         | _                                  |
|---------------------------------------------------------------------------------------------|----------------------------------------------------------------------|------------------------------------|
|                                                                                             |                                                                      |                                    |
| 3950 14th Ave<br>Markham, ON<br>905-604-6960                                                | itectureinc.com                                                      |                                    |
| 4 2021.09.09 REISSUE<br>No. Date:<br>Project :<br>PRIVATE RESIDENCE<br>62 FRED VARLEY DRIVE | ED FOR C.O.A.<br>Issued/Revision:<br>Date :<br>Issue Date<br>Scale : | SW<br>By<br>Project No<br>AND21024 |
| MARKHAM ONTARIO Drawing Name BUILDING SECTION                                               | 1/8" = 1'-0"<br>Drawn by :<br>SW<br>Checked by :<br>Checker          |                                    |