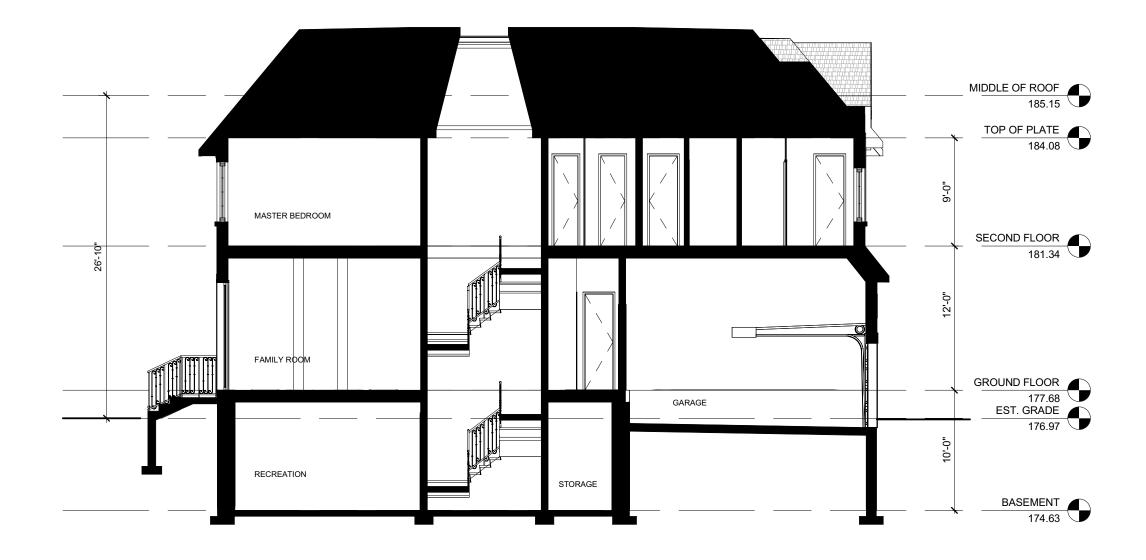

# c) <u>Section 6.1:</u>

a maximum building height of 26 feet 10 inches (8.18 m), whereas the By-law permits a maximum building height of 25 feet (7.62 m);

as it relates to a proposed two-storey dwelling.

1 BUILDING SECTION 1/8" = 1'-0"

| Fi                                     | Appendix<br>le: 21.133419:000.00.MNV                       | B                   |
|----------------------------------------|------------------------------------------------------------|---------------------|
| D                                      | ate: 11/10/21                                              |                     |
|                                        |                                                            |                     |
|                                        |                                                            |                     |
|                                        |                                                            |                     |
|                                        |                                                            |                     |
|                                        |                                                            |                     |
|                                        | RCHITECTURE IN<br>Avenue, Suite 609                        | C.                  |
| 905-604-6<br>info@and                  | ON L3R 0A9<br>960<br>architectureinc.com<br>rchitecture.ca |                     |
|                                        |                                                            |                     |
|                                        |                                                            |                     |
|                                        | 1                                                          |                     |
|                                        | SSUED FOR C.O.A.                                           | SW                  |
| No. Date: Project :                    | Issued/Revision<br>Date :                                  |                     |
| PRIVATE RESIDEN                        |                                                            | Project No          |
| 62 FRED VARLEY DRIV<br>MARKHAM ONTARIO | Seale :                                                    | AND21024<br>: 1'-0" |
| Drawing Nan                            | SW                                                         | Drawing No          |
| BUILDING SECTION                       | Checked by :<br>Check                                      | A10<br>er           |