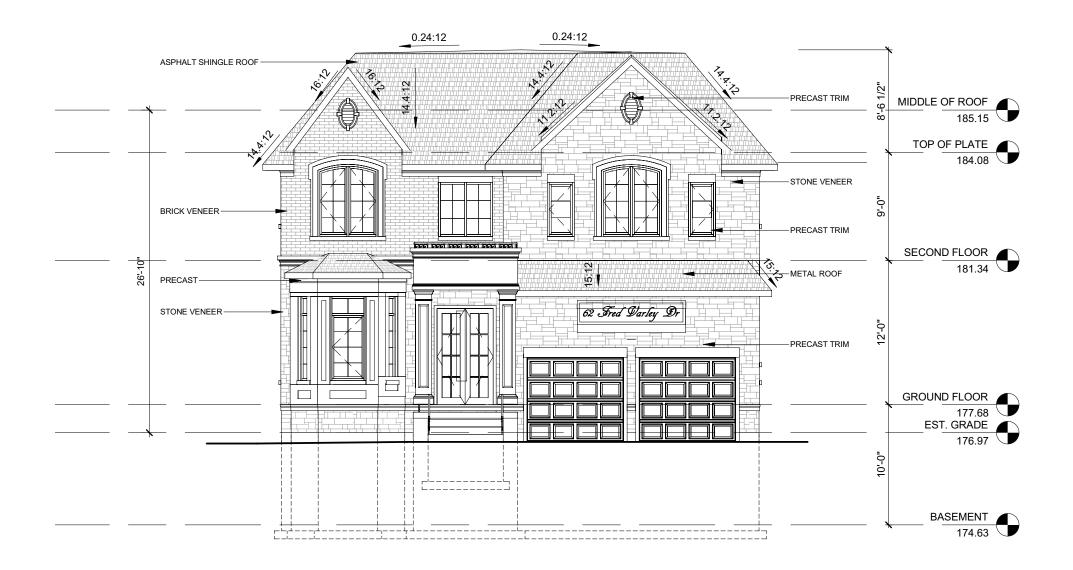

1 NORTH ELEVATION 1/8" = 1'-0"

|                                                                                                           |                              | A19.000.00.MNV                              |                        |
|-----------------------------------------------------------------------------------------------------------|------------------------------|---------------------------------------------|------------------------|
|                                                                                                           |                              |                                             |                        |
|                                                                                                           |                              |                                             |                        |
| 3950 14<br>Markhai<br>905-604<br>info@ar                                                                  | th Avenue, \$<br>m, ON L3R ( | )A9<br>reinc.com                            |                        |
|                                                                                                           |                              |                                             |                        |
| 4 0001 10 14                                                                                              |                              |                                             | 0.1                    |
| 4         2021.10.14         R           No.         Date:            Project :            PRIVATE RESIDE |                              | ssued/Revision:<br>Date :<br>Issue Date     | SW<br>By<br>Project No |
| 62 FRED VARLEY DR<br>MARKHAM ONTARIO                                                                      |                              | Scale :<br>1/8" = 1'-0"                     | AND21024               |
| Drawing Na                                                                                                |                              | Drawn by :<br>SW<br>Checked by :<br>Checker | Drawing No<br>A6       |

1 NORTH ELEVATION 1/8" = 1'-0"

|                                         |                                    | _                                                      | <b>pendix B</b><br>3419.000.00.MNV       |            |
|-----------------------------------------|------------------------------------|--------------------------------------------------------|------------------------------------------|------------|
|                                         |                                    |                                                        |                                          |            |
|                                         | 3950 -<br>Markh<br>905-60<br>info@ | 14th Avenue,<br>am, ON L3R<br>04-6960<br>andarchitectu | 0A9<br>ureinc.com                        |            |
|                                         |                                    | Indarchitectu                                          | re.ca                                    |            |
| 4                                       | 2021.09.09                         | REISSUED FC                                            |                                          | SW         |
|                                         | Date:<br>roject :<br>RIVATE RESIE  | DENCE                                                  | Issued/Revision:<br>Date :<br>Issue Date | Project No |
| 62 FRED VARLEY DRIVE<br>MARKHAM ONTARIO |                                    |                                                        | Scale :<br>1/8" = 1'-0"                  | AND21024   |
|                                         | Prawing No<br>Drth elevation       |                                                        | Drawn by :<br>SW<br>Checked by :         | Drawing No |
|                                         |                                    |                                                        | Checker                                  |            |

# c) <u>Section 6.1:</u>

a maximum building height of 26 feet 10 inches (8.18 m), whereas the By-law permits a maximum building height of 25 feet (7.62 m);

as it relates to a proposed two-storey dwelling.

#### c) Section 6.1:

a maximum building height of 27 feet and 10 5/8 inches (8.5 metres), whereas the By-law permits a maximum building height of 25 feet;

as it relates to a proposed 2-storey dwelling. (Central District, Ward 3)

# c) <u>Section 6.1:</u>

a maximum building height of 27 feet and 10 5/8 inches (8.5 metres), whereas the By-law permits a maximum building height of 25 feet (7.62 metres);

as it relates to a proposed two-storey dwelling.