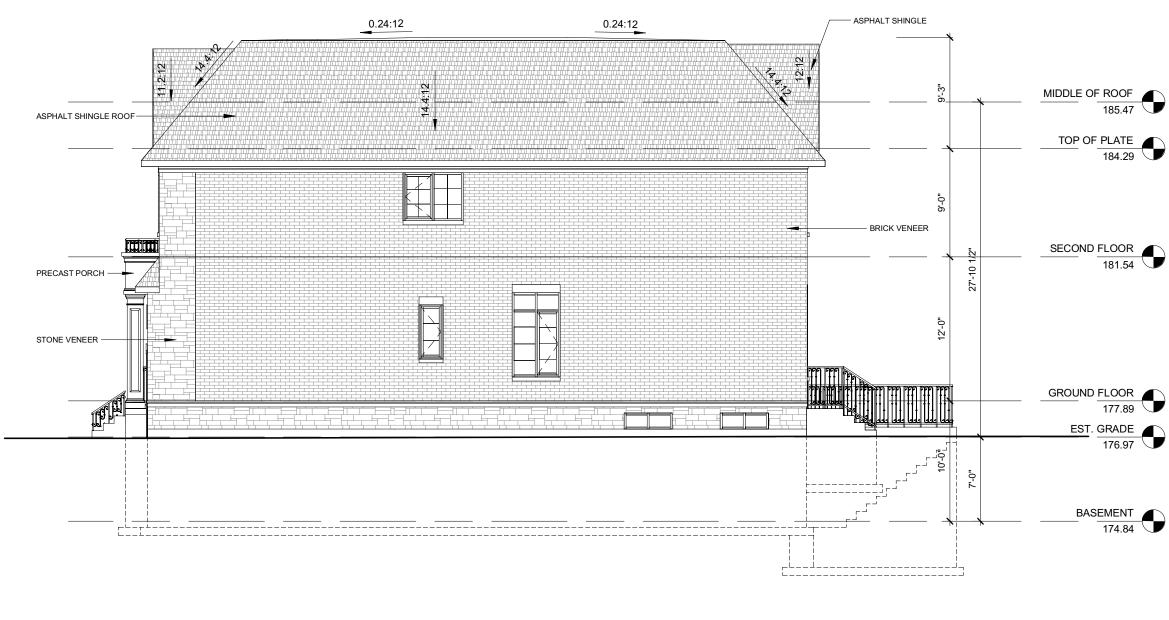

## a) <u>Section 6.1:</u>

an interior side yard setback of 5 feet (1.52 m) (east) and 5 feet (1.52 m) (west), whereas the By-law requires an interior side yard setback of 6 feet (1.83 m) for the two-storey portion of the dwelling;

# c) <u>Section 6.1:</u>

a maximum building height of 26 feet 10 inches (8.18 m), whereas the By-law permits a maximum building height of 25 feet (7.62 m);

as it relates to a proposed two-storey dwelling.

#### SITE STATISTICS

ZONING CATOGORY: R4 LOT AREA: 579.63m<sup>2</sup>

| DESCRIPTION        | PERMITTED/REQUIRED | PROPOSED |
|--------------------|--------------------|----------|
| LOT COVERAGE       | 33.33% MAX.        | 34.96%   |
| BUILDING HEIGHT    | 25'-0" MAX.        | 26'-10"  |
| FRONT YARD SETBACK | 27'-0" MIN.        | 27'-3"   |
| REAR YARD SETBACKS | 25'-0" MIN.        | 40'-9"   |
| SIDE YARD SETBACKS | 6'-0" MIN.         | 5'-0"    |