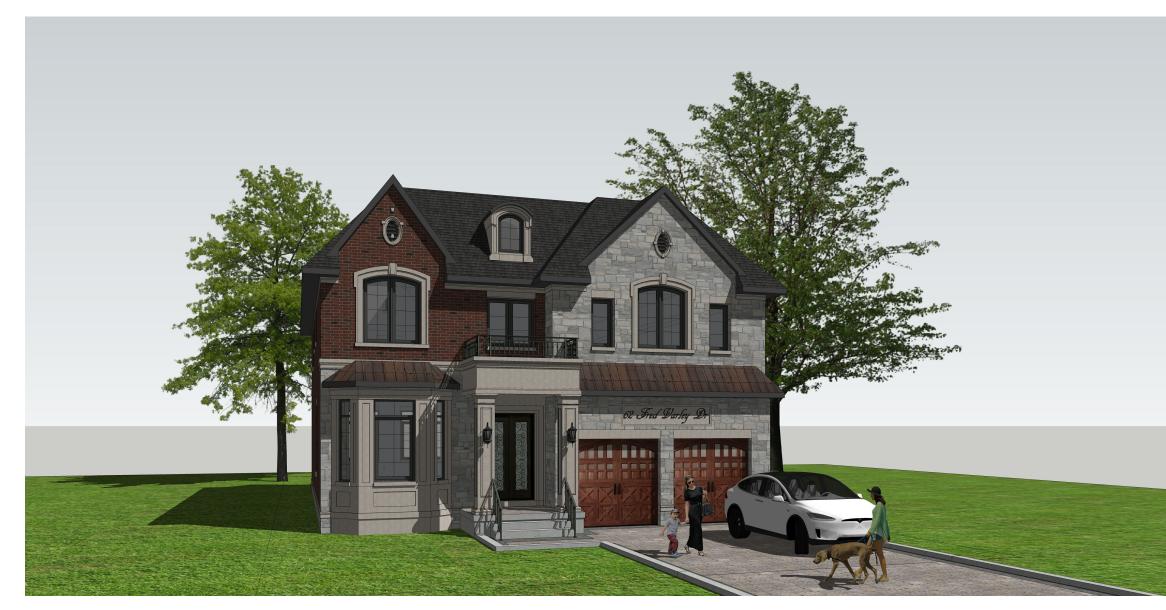

# Proposal

The Applicant is proposing to demolish the existing dwelling and construct a new 360.38  $m^2$  (3,879 ft<sup>2</sup>) two-storey detached dwelling (See Appendix "B" – Architectural Plans).

#### **Property Description**

The 579.63 m<sup>2</sup> (6,239.09 ft<sup>2</sup>) subject property is located on the south side of Fred Varley Drive, which is situated north of Highway 7 and east of Sciberras Road (see Appendix "A" – Aerial Photo). The subject property is located within an established residential neighbourhood comprised of a mix of one and two-storey detached dwellings. The surrounding area is undergoing a transition with newer dwellings being developed as infill developments.

There is an existing 178.64 m<sup>2</sup> (1,922.86 ft<sup>2</sup>) two-storey detached dwelling on the property, which according to assessment records was constructed in 1966. Vegetation exists on the property including one large tree in the front yard.