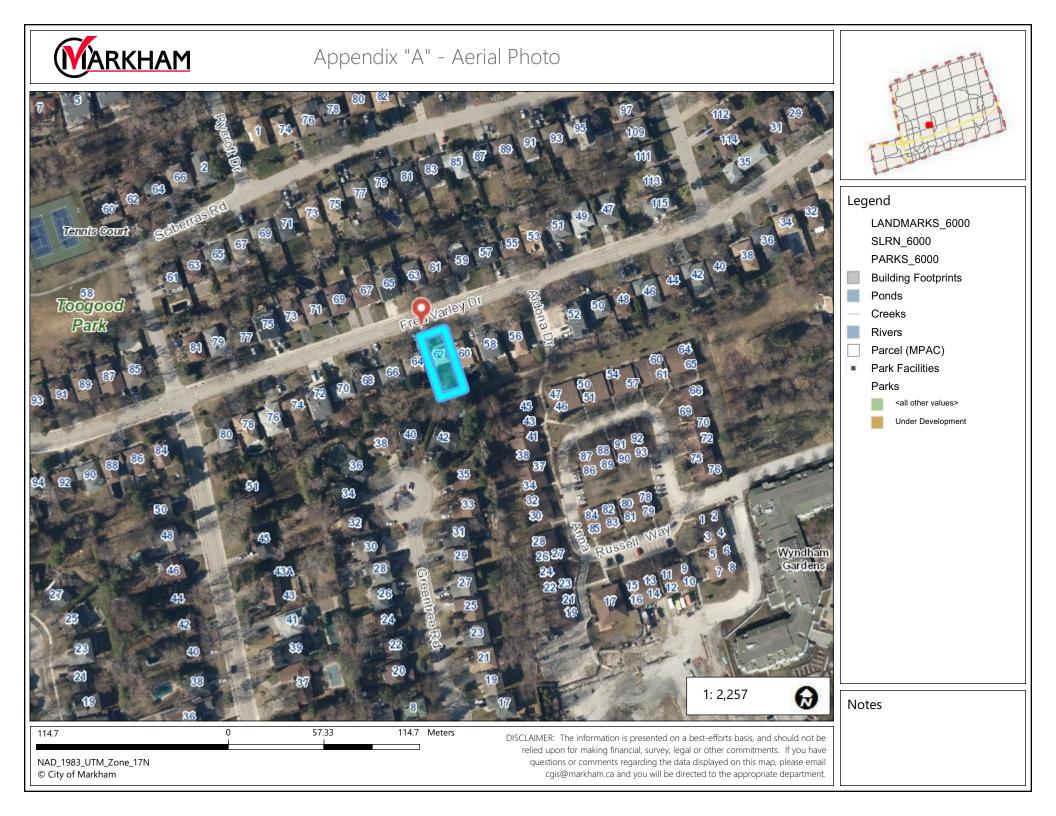

#### **Property Description**

The 579.63 m<sup>2</sup> (6,239.09 ft<sup>2</sup>) subject property is located on the south side of Fred Varley Drive, which is situated north of Highway 7 and east of Sciberras Road (see Appendix "A" – Aerial Photo). The subject property is located within an established residential neighbourhood comprised of a mix of one and two-storey detached dwellings. The surrounding area is undergoing a transition with newer dwellings being developed as infill developments.