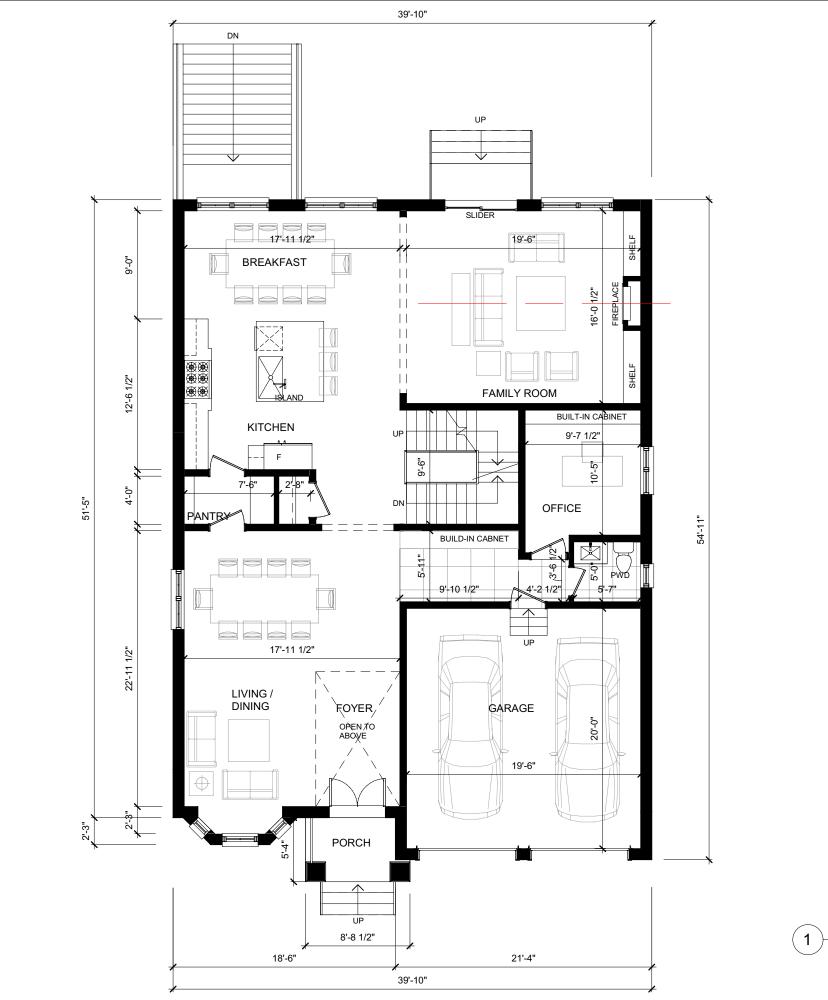

GROUND FLOOR 1/8" = 1'-0"

|     |                                | -                                                      | <b>pendix B</b><br>3419.000.00.MNV<br>(21 |            |
|-----|--------------------------------|--------------------------------------------------------|-------------------------------------------|------------|
|     |                                |                                                        |                                           |            |
|     |                                | ARCHIT                                                 |                                           |            |
| 7   | Markh<br>905-60<br>info@a      | am, ON L3R<br>04-6960<br>andarchitectu<br>ndarchitectu | 0A9<br>ureinc.com                         |            |
|     |                                |                                                        |                                           |            |
|     |                                |                                                        |                                           |            |
| 4   | 2021.10.14                     | REISSUED FO                                            |                                           | SW         |
| No. | Date:                          |                                                        | Issued/Revision:<br>Date :                | Ву         |
| PF  | roject :<br>RIVATE RESIL       |                                                        | Issue Date Scale :                        | Project No |
|     | FRED VARLEY D<br>ARKHAM ONTARI |                                                        | 1/8" = 1'-0"                              | AND21024   |
| D   | rawing No                      | ame :                                                  | Drawn by :<br>SW                          | Drawing No |
| GF  | ROUND FLOOR P                  | LAN                                                    | Checked by :<br>HW                        | A3         |

|        | ſ                                              | Δn                                                                               | pendix B                |            |
|--------|------------------------------------------------|----------------------------------------------------------------------------------|-------------------------|------------|
|        |                                                | _                                                                                | 3419.000.00.MNV         | _          |
|        | Ľ                                              |                                                                                  | NNUDDITT                |            |
|        |                                                |                                                                                  |                         |            |
|        |                                                |                                                                                  |                         |            |
|        |                                                |                                                                                  |                         |            |
|        |                                                |                                                                                  |                         |            |
|        |                                                |                                                                                  |                         |            |
|        |                                                |                                                                                  |                         |            |
|        |                                                |                                                                                  |                         |            |
| /      | 3950 <sup>2</sup><br>Markh<br>905-60<br>info@a | ARCHII<br>I4th Avenue,<br>am, ON L3R<br>04-6960<br>andarchitectu<br>ndarchitectu | 0A9<br>ureinc.com       |            |
|        |                                                | nuarchitectu                                                                     |                         |            |
|        |                                                |                                                                                  |                         |            |
|        |                                                |                                                                                  |                         |            |
|        |                                                |                                                                                  |                         |            |
| 4      | 2021.09.09                                     | REISSUED FC                                                                      | DR C.O.A.               | SW         |
| No.    |                                                |                                                                                  | Issued/Revision:        | Ву         |
|        | roject :<br>RIVATE RESID                       | DENCE                                                                            | Date :<br>Issue Date    | Project No |
|        | FRED VARLEY D<br>ARKHAM ONTARI                 |                                                                                  | Scale :<br>1/8" = 1'-0" |            |
|        | rawing No                                      |                                                                                  | Drawn by :<br>SW        | Drawing No |
| <br>GF | OUND FLOOR P                                   | LAN                                                                              | Checked by :<br>HW      | A3         |