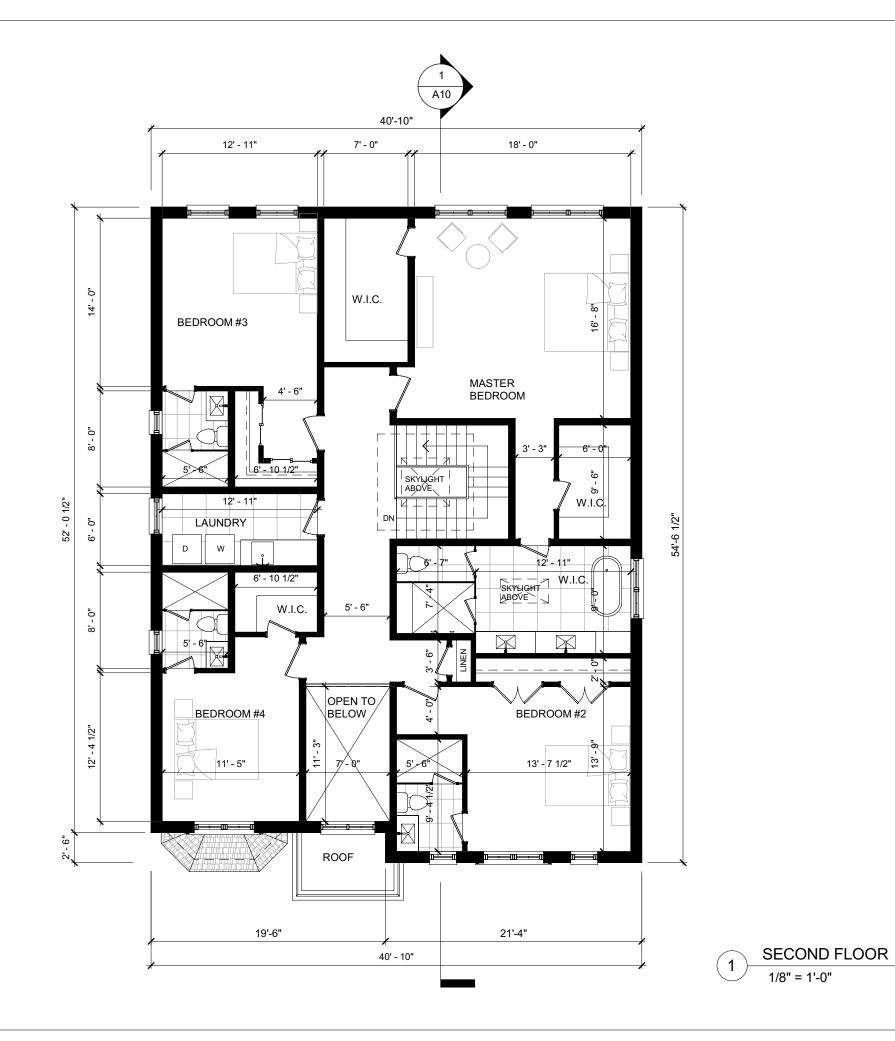

|          |                                     | -                                                               | <b>pendix B</b><br>3419:000.00.MNV<br>1/21<br>MM/DD/YY |            |
|----------|-------------------------------------|-----------------------------------------------------------------|--------------------------------------------------------|------------|
|          |                                     |                                                                 |                                                        |            |
|          |                                     |                                                                 |                                                        |            |
|          | 3950 1<br>Markh<br>905-60<br>info@a | ARCHIT<br>14th Avenue<br>am, ON L3R<br>04-6960<br>andarchitectu | 0A9<br>ureinc.com                                      |            |
|          |                                     |                                                                 |                                                        |            |
| 1        | 2021.10.14                          |                                                                 |                                                        | 514/       |
| 4<br>No. | Date:                               | REISSUED FO                                                     | Issued/Revision:                                       | SW<br>By   |
|          | roject :                            |                                                                 | Date :                                                 | Project No |
|          | RIVATE RESID                        | DENCE                                                           | Issue Date                                             | - <b>,</b> |
| 62       | FRED VARLEY D<br>RKHAM ONTARI       | RIVE                                                            | Scale :<br>1/8" = 1'-0"                                | AND21024   |
| D        | rawing No                           | ame :                                                           | Drawn by :                                             | Drawing No |
|          | COND FLOOR PI                       |                                                                 | SW<br>Checked by :<br>HW                               | A4         |
| <br>     |                                     |                                                                 | •                                                      |            |

|   |                               | -                                                                                              | pendix B<br>13419:000.00.MNV          |            |
|---|-------------------------------|------------------------------------------------------------------------------------------------|---------------------------------------|------------|
|   |                               |                                                                                                |                                       |            |
|   |                               |                                                                                                |                                       |            |
|   | 395<br>Ma<br>905<br>info      | ND ARCHIT<br>50 14th Avenue<br>rkham, ON L3R<br>5-604-6960<br>o@andarchitect<br>w.andarchitect | 0A9<br>ureinc.com                     |            |
|   |                               |                                                                                                |                                       |            |
|   |                               |                                                                                                |                                       |            |
| 4 | 2021.09.09<br>lo. Date:       | REISSUED FO                                                                                    | DR C.O.A.<br>Issued/Revision:         | SW<br>By   |
| - | Project :                     |                                                                                                | Date :                                |            |
|   | PRIVATE RES                   | SIDENCE                                                                                        |                                       | Project No |
|   | 62 FRED VARLE<br>MARKHAM ONTA | Y DRIVE                                                                                        | Issue Date<br>Scale :<br>1/8" = 1'-0" | AND21024   |
|   | Drawing                       | Name :                                                                                         | Drawn by :                            | Drawing No |
|   | SECOND FLOOF                  |                                                                                                | SW<br>Checked by :<br>HW              | A4         |