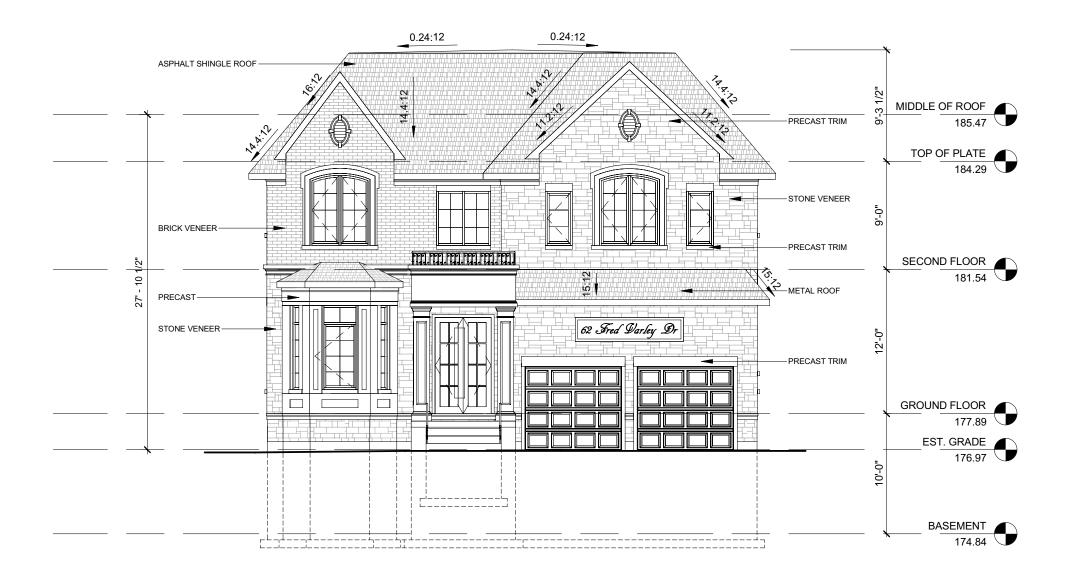

## a) <u>Section 6.1:</u>

an interior side yard setback of 5 feet (1.52 m) (east) and 5 feet (1.52 m) (west), whereas the By-law requires an interior side yard setback of 6 feet (1.83 m) for the two-storey portion of the dwelling;

# b) Section 6.1:

a maximum lot coverage 34.96 percent, whereas the By-law permits a maximum lot coverage of 33.33 percent;

# c) <u>Section 6.1:</u>

a maximum building height of 26 feet 10 inches (8.18 m), whereas the By-law permits a maximum building height of 25 feet (7.62 m);

as it relates to a proposed two-storey dwelling.

#### SITE STATISTICS

ZONING CATOGORY: R4 LOT AREA: 579.63m<sup>2</sup>

| DESCRIPTION        | PERMITTED/REQUIRED | PROPOSED |
|--------------------|--------------------|----------|
| LOT COVERAGE       | 33.33% MAX.        | 34.96%   |
| BUILDING HEIGHT    | 25'-0" MAX.        | 26'-10"  |
| FRONT YARD SETBACK | 27'-0" MIN.        | 27'-3"   |
| REAR YARD SETBACKS | 25'-0" MIN.        | 40'-9"   |
| SIDE YARD SETBACKS | 6'-0" MIN.         | 5'-0"    |

# GROSS FLOOR AREA (GFA)\* FLOOR GFA GROUND FLOOR 158.75 m² (1,709 SF) SECOND FLOOR 187.33 m² (2,016 SF) TOTAL 346.08 m²\* (3,725 SF) BASEMENT 158.75 m² (1,709 SF) GARAGE 39.97 m² (430 SF)

SITE PLAN

1 : 250