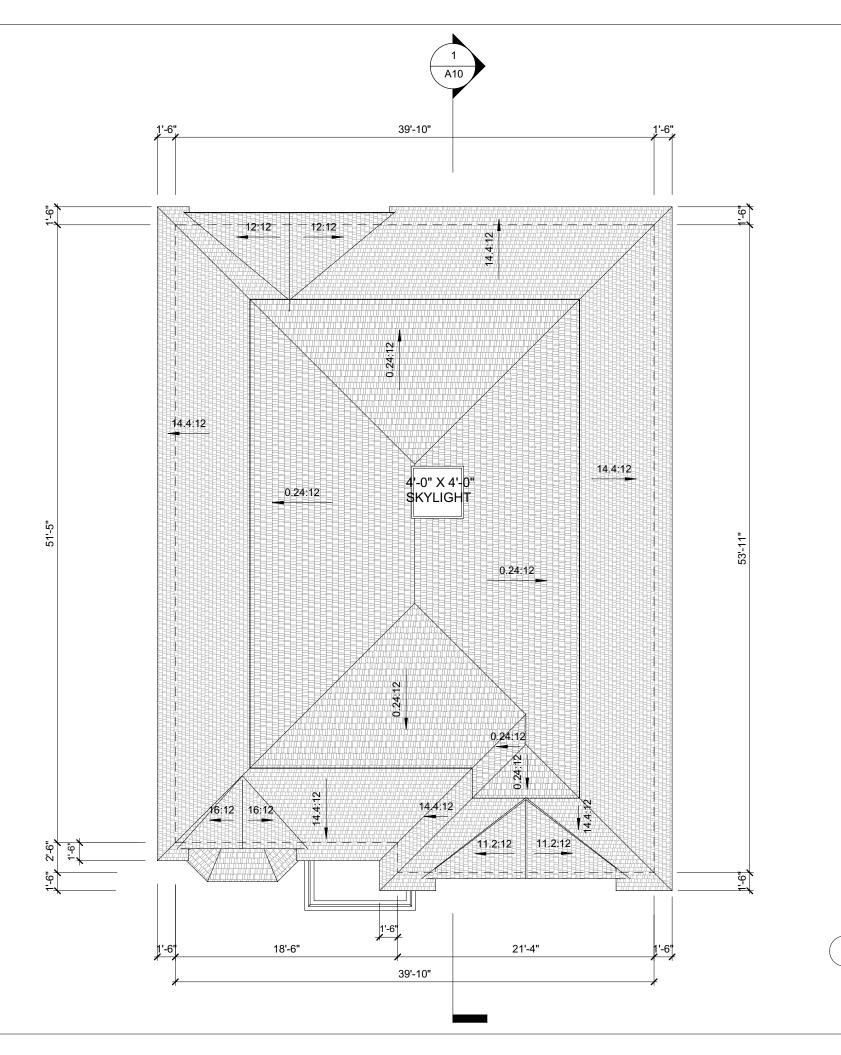

1 ROOF PLAN 1/8" = 1'-0"

|            |                                 |                                                                        | <b>pendix B</b><br>3419.000.00.MNV<br>1/21<br>MM/DD/YY |            |
|------------|---------------------------------|------------------------------------------------------------------------|--------------------------------------------------------|------------|
|            |                                 |                                                                        |                                                        |            |
|            | AND                             | ARCHIT                                                                 | ECTURE INC.                                            |            |
|            | 3950<br>Markh<br>905-6<br>info@ | 14th Avenue<br>am, ON L3R<br>04-6960<br>andarchitectu<br>andarchitectu | , Suite 609<br>0A9<br>ureinc.com                       |            |
|            |                                 |                                                                        |                                                        |            |
|            |                                 | 1                                                                      |                                                        |            |
| 4 2<br>No. | 2021.10.14<br>Date:             | REISSUED FO                                                            | DR C.O.A.<br>Issued/Revision:                          | SW<br>By   |
|            | oject :                         | <u> </u>                                                               | Date :                                                 |            |
|            | IVATE RESI                      | DENCE                                                                  |                                                        | Project No |
| 62 F       | RED VARLEY E                    | DRIVE                                                                  | Issue Date<br>Scale :<br>1/8" = 1'-0'                  | AND21024   |
| Dr         | awing N                         | ame :                                                                  | Drawn by :                                             | Drawing No |
|            | OF PLAN                         |                                                                        | SW<br>Checked by :<br>Checker                          | A5         |

1 ROOF PLAN 1/8" = 1'-0"

|          | _                   |                                        |                               | _          |
|----------|---------------------|----------------------------------------|-------------------------------|------------|
|          |                     | Ар                                     | pendix B                      |            |
|          |                     | File: <u>21.13</u>                     | 3419.000.00.MNV               | _          |
|          |                     | Date: 09/29                            | /21<br>MM/DD/YY               | _          |
|          | Ľ                   |                                        |                               |            |
|          |                     |                                        |                               |            |
|          |                     |                                        |                               |            |
|          |                     |                                        |                               |            |
|          |                     |                                        |                               |            |
|          |                     |                                        |                               |            |
|          |                     |                                        |                               |            |
|          |                     |                                        |                               |            |
|          |                     |                                        |                               |            |
|          |                     |                                        |                               |            |
|          |                     |                                        |                               |            |
|          |                     |                                        |                               |            |
|          | 3950 <sup>2</sup>   | 14th Avenue                            |                               |            |
|          | 905-60              | am, ON L3R<br>04-6960<br>andarchitectu |                               |            |
|          |                     | Indarchitectu                          |                               |            |
|          |                     |                                        |                               |            |
|          |                     |                                        |                               |            |
|          |                     |                                        |                               |            |
|          |                     |                                        |                               |            |
|          |                     |                                        |                               |            |
|          |                     |                                        |                               |            |
| 4<br>No. | 2021.09.09<br>Date: | REISSUED FC                            | DR C.O.A.<br>Issued/Revision: | SW<br>By   |
| P        | roject :            |                                        | Date :                        | Project No |
|          | RIVATE RESIE        |                                        | Issue Date<br>Scale :         | AND21024   |
| M        | ARKHAM ONTARI       | 0                                      | 1/8" = 1'-0"                  |            |
|          | rawing No           | ame :                                  | Drawn by :<br>SW              | Drawing No |
| R        | DOF PLAN            |                                        | Checked by :<br>Checker       | A5         |