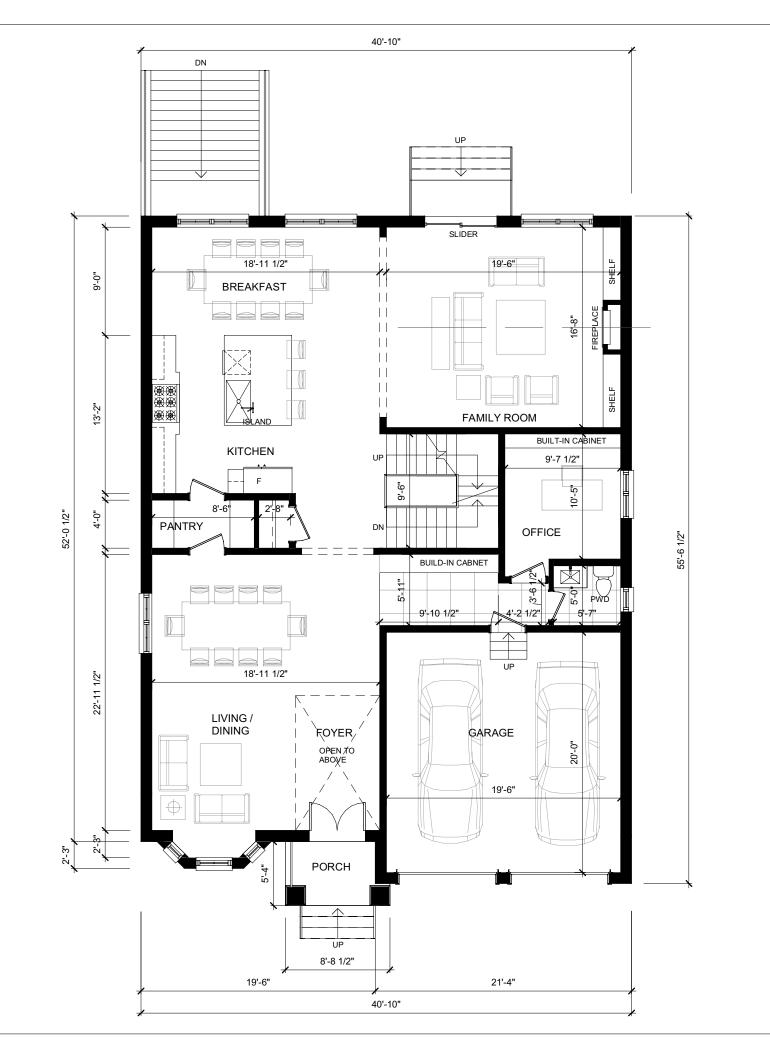

GROUND FLOOR 1/8" = 1'-0"

|     |                                | -                                                      | <b>pendix B</b><br>3419.000.00.MNV<br>(21 |            |
|-----|--------------------------------|--------------------------------------------------------|-------------------------------------------|------------|
|     |                                |                                                        |                                           |            |
|     |                                | ARCHIT                                                 |                                           |            |
| 7   | Markh<br>905-60<br>info@a      | am, ON L3R<br>04-6960<br>andarchitectu<br>ndarchitectu | 0A9<br>ureinc.com                         |            |
|     |                                |                                                        |                                           |            |
|     |                                |                                                        |                                           |            |
| 4   | 2021.10.14                     | REISSUED FO                                            |                                           | SW         |
| No. | Date:                          |                                                        | Issued/Revision:<br>Date :                | Ву         |
| PF  | roject :<br>RIVATE RESIL       |                                                        | Issue Date Scale :                        | Project No |
|     | FRED VARLEY D<br>ARKHAM ONTARI |                                                        | 1/8" = 1'-0"                              | AND21024   |
| D   | rawing No                      | ame :                                                  | Drawn by :<br>SW                          | Drawing No |
| GF  | ROUND FLOOR P                  | LAN                                                    | Checked by :<br>HW                        | A3         |

|        | ſ                                              | Δn                                                                               | pendix B                |            |
|--------|------------------------------------------------|----------------------------------------------------------------------------------|-------------------------|------------|
|        |                                                | _                                                                                | 3419.000.00.MNV         | _          |
|        | Ľ                                              |                                                                                  | NNUDDITT                |            |
|        |                                                |                                                                                  |                         |            |
|        |                                                |                                                                                  |                         |            |
|        |                                                |                                                                                  |                         |            |
|        |                                                |                                                                                  |                         |            |
|        |                                                |                                                                                  |                         |            |
|        |                                                |                                                                                  |                         |            |
|        |                                                |                                                                                  |                         |            |
| /      | 3950 <sup>2</sup><br>Markh<br>905-60<br>info@a | ARCHII<br>I4th Avenue,<br>am, ON L3R<br>04-6960<br>andarchitectu<br>ndarchitectu | 0A9<br>ureinc.com       |            |
|        |                                                | nuarchitectu                                                                     |                         |            |
|        |                                                |                                                                                  |                         |            |
|        |                                                |                                                                                  |                         |            |
|        |                                                |                                                                                  |                         |            |
| 4      | 2021.09.09                                     | REISSUED FC                                                                      | DR C.O.A.               | SW         |
| No.    |                                                |                                                                                  | Issued/Revision:        | Ву         |
|        | roject :<br>RIVATE RESID                       | DENCE                                                                            | Date :<br>Issue Date    | Project No |
|        | FRED VARLEY D<br>ARKHAM ONTARI                 |                                                                                  | Scale :<br>1/8" = 1'-0" |            |
|        | rawing No                                      |                                                                                  | Drawn by :<br>SW        | Drawing No |
| <br>GF | OUND FLOOR P                                   | LAN                                                                              | Checked by :<br>HW      | A3         |