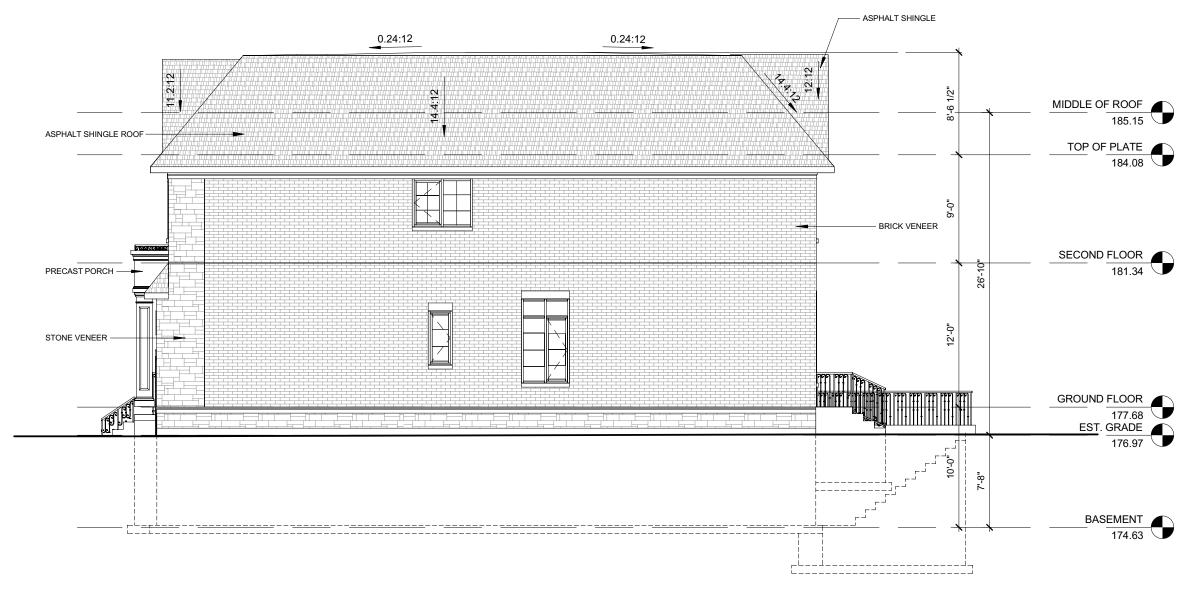

 WEST ELEVATION

 1/8" = 1'-0"

|         |                                     |                                                                                | <b>pendix B</b><br>13419:000.00.MNV<br>1/21<br>MM/DD/YY |            |
|---------|-------------------------------------|--------------------------------------------------------------------------------|---------------------------------------------------------|------------|
|         |                                     |                                                                                |                                                         |            |
|         |                                     |                                                                                |                                                         |            |
|         | 3950 -<br>Markh<br>905-60<br>info@. | ARCHIT<br>14th Avenue<br>am, ON L3R<br>04-6960<br>andarchitect<br>Indarchitect | 0A9<br>ureinc.com                                       |            |
|         |                                     |                                                                                |                                                         |            |
| 4       | 2021.10.14                          | REISSUED FO                                                                    |                                                         | SW         |
| 4<br>No |                                     |                                                                                | Issued/Revision:                                        | By         |
| F       | Project :                           |                                                                                | Date :                                                  | Project No |
| 6       | PRIVATE RESIE                       | RIVE                                                                           | Issue Date<br>Scale :                                   | AND21024   |
| N       | ARKHAM ONTARI                       | 0                                                                              | 1/8" = 1'-0'<br>Drawn by :                              |            |
|         | Drawing No<br>VEST ELEVATION        | ume :                                                                          | SW<br>Checked by :                                      | A7         |
| V       |                                     |                                                                                | Checker                                                 |            |

1 WEST ELEVATION 1/8" = 1'-0"

|           | _                             |                                           |                            | _                |   |
|-----------|-------------------------------|-------------------------------------------|----------------------------|------------------|---|
|           |                               | Ар                                        | pendix B                   |                  |   |
|           |                               | File: <u>21.13</u>                        | 3419.000.00.MNV            | -                |   |
|           |                               | Date: 09/29                               | MM/DD/YY                   | _ ]              |   |
|           |                               |                                           |                            |                  |   |
|           |                               |                                           |                            |                  |   |
|           |                               |                                           |                            |                  |   |
|           |                               |                                           |                            |                  |   |
|           |                               |                                           |                            |                  |   |
|           |                               |                                           |                            |                  |   |
|           |                               |                                           |                            |                  |   |
|           |                               |                                           |                            |                  |   |
|           |                               |                                           |                            |                  |   |
|           |                               |                                           |                            |                  |   |
|           |                               |                                           |                            |                  |   |
|           |                               |                                           |                            |                  |   |
|           |                               |                                           | ECTURE INC.                |                  | 7 |
|           | 3950 <sup>-</sup>             | 14th Avenue,<br>am, ON L3R                | Suite 609                  |                  |   |
| /         | info@                         | 04-6960<br>andarchitectu<br>andarchitectu |                            |                  |   |
|           |                               | indarchitectu                             |                            |                  | - |
|           |                               |                                           |                            |                  |   |
|           |                               |                                           |                            |                  |   |
|           |                               |                                           |                            |                  |   |
|           |                               |                                           |                            |                  |   |
|           |                               |                                           |                            |                  |   |
|           |                               |                                           |                            |                  |   |
| 4         | 2021.09.09                    | REISSUED FC                               |                            | SW               |   |
| No.<br>Pi | Date:                         |                                           | Issued/Revision:<br>Date : | By<br>Project No |   |
|           | RIVATE RESI                   | DENCE                                     | Issue Date                 |                  |   |
|           | FRED VARLEY D<br>RKHAM ONTARI |                                           | Scale :<br>1/8" = 1'-0"    | AND21024         |   |
| D         | rawing N                      | ame :                                     | Drawn by :<br>SW           | Drawing No       |   |
| WE        | EST ELEVATION                 |                                           | Checked by :<br>Checker    | A7               |   |
|           |                               |                                           |                            |                  | - |