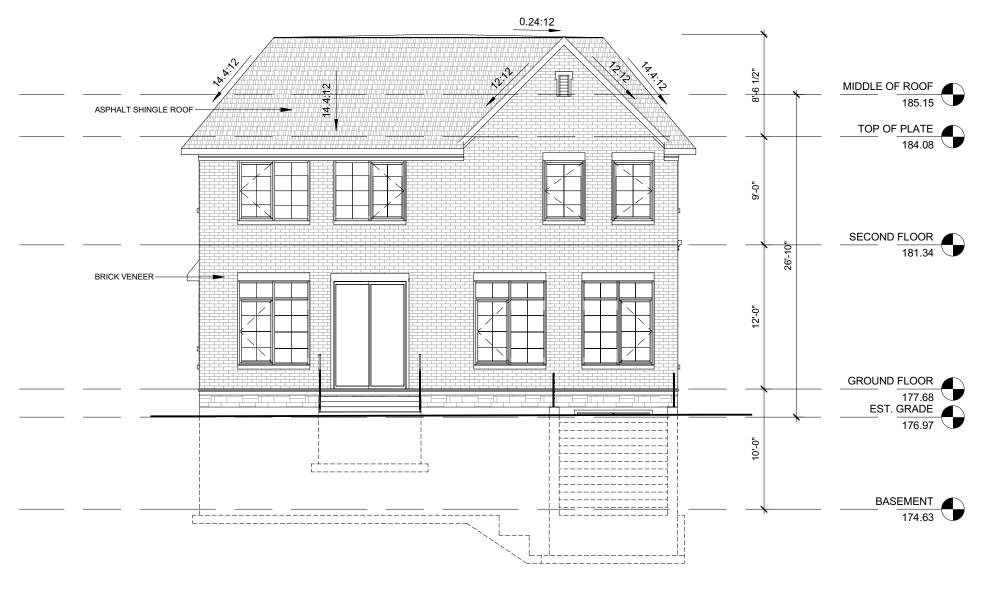

1 SOUTH ELEVATION 1/8" = 1'-0"

| <br>] |                         |                                                    |                                       |            |
|-------|-------------------------|----------------------------------------------------|---------------------------------------|------------|
|       |                         |                                                    | Dendix B                              |            |
|       | 3950<br>Mark            | D ARCHIT<br>14th Avenue<br>ham, ON L3R<br>604-6960 |                                       |            |
| 1     | info@                   | andarchitect                                       |                                       |            |
|       |                         | .andarchitectu                                     |                                       |            |
|       |                         |                                                    |                                       |            |
|       | 2021.10.14              | REISSUED FO                                        |                                       | SW         |
| No.   | Date:                   |                                                    | Issued/Revision:                      | Ву         |
|       | oject :                 |                                                    | Date :                                | Project No |
| 62 F  | IVATE RES<br>RED VARLEY | DRIVE                                              | Issue Date<br>Scale :<br>1/8" = 1'-0' | AND21024   |
| Dr    | awing N                 | lame .                                             | Drawn by :                            | Drawing No |
|       | JTH ELEVATIO            |                                                    | SW<br>Checked by :<br>Checker         | A8         |
|       |                         |                                                    |                                       |            |

1 SOUTH ELEVATION 1/8" = 1'-0"

| Appendix B           File:         21.133419:000.00.MNV           Date:         09/29/21           MM/DD/YY |                                    |                                                                  |                                             |                        |          |
|-------------------------------------------------------------------------------------------------------------|------------------------------------|------------------------------------------------------------------|---------------------------------------------|------------------------|----------|
|                                                                                                             |                                    |                                                                  |                                             |                        |          |
|                                                                                                             | 3950 -<br>Markh<br>905-60<br>info@ | ARCHIT<br>14th Avenue,<br>am, ON L3R<br>04-6960<br>andarchitectu | .0A9<br>ureinc.com                          |                        |          |
|                                                                                                             |                                    |                                                                  |                                             |                        |          |
| 4<br>No.                                                                                                    | 2021.09.09<br>Date:                | REISSUED FC                                                      | DR C.O.A.<br>Issued/Revision:<br>Date :     |                        | SW<br>By |
| Project :<br>PRIVATE RESIDENCE<br>62 FRED VARLEY DRIVE<br>MARKHAM ONTARIO                                   |                                    |                                                                  | Issue Date<br>Scale :<br>1/8" = 1'-0"       | Project No<br>AND21024 |          |
| Drawing Name :<br>SOUTH ELEVATION                                                                           |                                    |                                                                  | Drawn by :<br>SW<br>Checked by :<br>Checker | Drawing No<br>A8       |          |