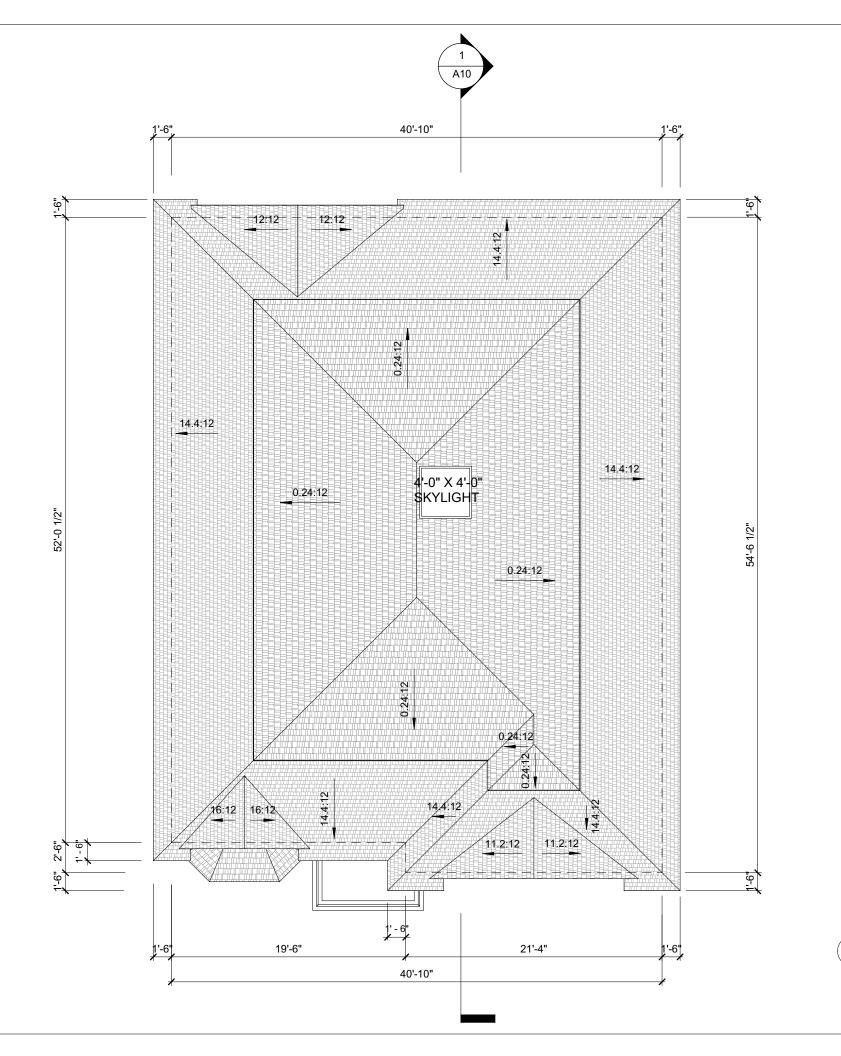

1 ROOF PLAN 1/8" = 1'-0"

|            |                                 |                                                                        | <b>pendix B</b><br>3419.000.00.MNV<br>1/21<br>MM/DD/YY |            |
|------------|---------------------------------|------------------------------------------------------------------------|--------------------------------------------------------|------------|
|            |                                 |                                                                        |                                                        |            |
|            | AND                             | ARCHIT                                                                 | ECTURE INC.                                            |            |
|            | 3950<br>Markh<br>905-6<br>info@ | 14th Avenue<br>am, ON L3R<br>04-6960<br>andarchitectu<br>andarchitectu | , Suite 609<br>0A9<br>ureinc.com                       |            |
|            |                                 |                                                                        |                                                        |            |
|            |                                 | 1                                                                      |                                                        |            |
| 4 2<br>No. | 2021.10.14<br>Date:             | REISSUED FO                                                            | DR C.O.A.<br>Issued/Revision:                          | SW<br>By   |
|            | oject :                         | <u> </u>                                                               | Date :                                                 |            |
|            | IVATE RESI                      | DENCE                                                                  |                                                        | Project No |
| 62 F       | RED VARLEY E                    | DRIVE                                                                  | Issue Date<br>Scale :<br>1/8" = 1'-0'                  | AND21024   |
| Dr         | awing N                         | ame :                                                                  | Drawn by :                                             | Drawing No |
|            | OF PLAN                         |                                                                        | SW<br>Checked by :<br>Checker                          | A5         |

1 ROOF PLAN 1/8" = 1'-0"

|          | _                   |                                        |                               | _          |
|----------|---------------------|----------------------------------------|-------------------------------|------------|
|          |                     | Ар                                     | pendix B                      |            |
|          |                     | File: <u>21.13</u>                     | 3419.000.00.MNV               | _          |
|          |                     | Date: 09/29                            | /21<br>MM/DD/YY               | _          |
|          | Ľ                   |                                        |                               |            |
|          |                     |                                        |                               |            |
|          |                     |                                        |                               |            |
|          |                     |                                        |                               |            |
|          |                     |                                        |                               |            |
|          |                     |                                        |                               |            |
|          |                     |                                        |                               |            |
|          |                     |                                        |                               |            |
|          |                     |                                        |                               |            |
|          |                     |                                        |                               |            |
|          |                     |                                        |                               |            |
|          |                     |                                        |                               |            |
|          | 3950 <sup>2</sup>   | 14th Avenue                            |                               |            |
|          | 905-60              | am, ON L3R<br>04-6960<br>andarchitectu |                               |            |
|          |                     | Indarchitectu                          |                               |            |
|          |                     |                                        |                               |            |
|          |                     |                                        |                               |            |
|          |                     |                                        |                               |            |
|          |                     |                                        |                               |            |
|          |                     |                                        |                               |            |
|          |                     |                                        |                               |            |
| 4<br>No. | 2021.09.09<br>Date: | REISSUED FC                            | DR C.O.A.<br>Issued/Revision: | SW<br>By   |
| P        | roject :            |                                        | Date :                        | Project No |
|          | RIVATE RESIE        |                                        | Issue Date<br>Scale :         | AND21024   |
| M        | ARKHAM ONTARI       | 0                                      | 1/8" = 1'-0"                  |            |
|          | rawing No           | ame :                                  | Drawn by :<br>SW              | Drawing No |
| R        | DOF PLAN            |                                        | Checked by :<br>Checker       | A5         |