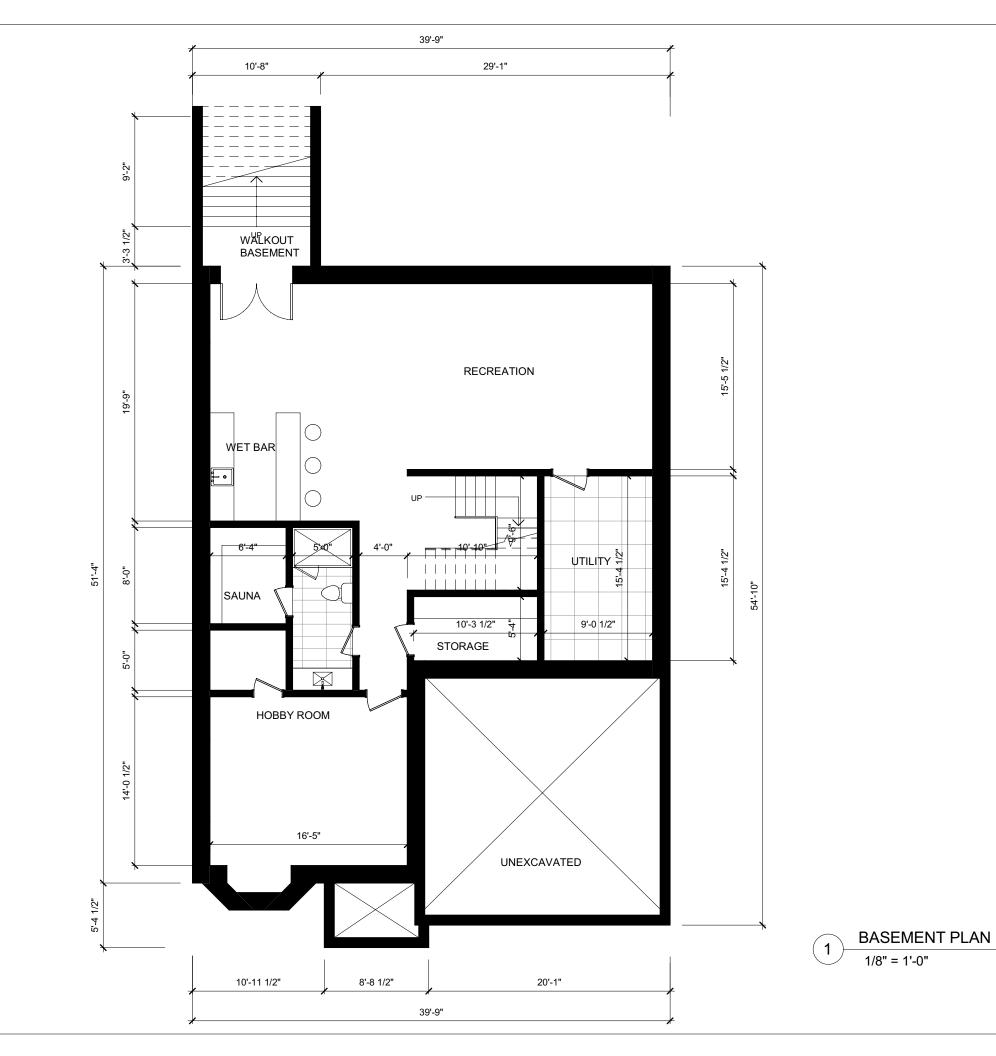

|                                               | -                                                                                | <b>pendix B</b><br>3419.000.00.MNV<br>/21 |            |
|-----------------------------------------------|----------------------------------------------------------------------------------|-------------------------------------------|------------|
|                                               |                                                                                  |                                           |            |
|                                               |                                                                                  |                                           |            |
| 3950 <sup>-</sup><br>Markh<br>905-60<br>info@ | ARCHIT<br>14th Avenue,<br>am, ON L3R<br>04-6960<br>andarchitectu<br>ndarchitectu | 0A9<br>ureinc.com                         |            |
|                                               |                                                                                  |                                           |            |
| 4 2021.10.14                                  | REISSUED FC                                                                      |                                           | SW         |
| 4 2021.10.14<br>No. Date:                     |                                                                                  | Issued/Revision:                          | By         |
| Project :                                     | L                                                                                | Date :                                    | Project No |
| PRIVATE RESIL                                 | DENCE                                                                            | lesue Data                                |            |
| 62 FRED VARLEY D<br>MARKHAM ONTARI            | RIVE                                                                             | Issue Date<br>Scale :<br>1/8" = 1'-0"     | AND21024   |
| Drawing N                                     | ame :                                                                            | Drawn by :                                | Drawing No |
| BASEMENT PLAN                                 |                                                                                  | SW<br>Checked by :<br>HW                  | A2         |

|          | _                              |                                        |                               |            |
|----------|--------------------------------|----------------------------------------|-------------------------------|------------|
|          | ſ                              | Ар                                     | pendix B                      |            |
|          |                                | File: <u>21.13</u>                     | 3419.000.00.MNV               | _          |
|          |                                | Date:                                  | 121                           |            |
|          | L                              | Date: 09/28                            | MM/DD/YY                      |            |
|          |                                |                                        |                               |            |
|          |                                |                                        |                               |            |
|          |                                |                                        |                               |            |
|          |                                |                                        |                               |            |
|          |                                |                                        |                               |            |
|          |                                |                                        |                               |            |
|          |                                |                                        |                               |            |
|          |                                |                                        |                               |            |
|          |                                |                                        |                               |            |
|          |                                |                                        |                               |            |
|          |                                |                                        |                               |            |
|          |                                |                                        |                               |            |
|          |                                |                                        |                               |            |
|          | 3950 2                         | 4th Avenue                             |                               |            |
|          | 905-60                         | am, ON L3R<br>)4-6960<br>andarchitectı |                               |            |
|          |                                | ndarchitectu                           |                               |            |
|          |                                |                                        |                               |            |
|          |                                |                                        |                               |            |
|          |                                |                                        |                               |            |
|          |                                |                                        |                               |            |
|          |                                |                                        |                               |            |
|          |                                |                                        |                               |            |
|          |                                |                                        |                               |            |
| 4<br>No. | 2021.09.09<br>Date:            | REISSUED FO                            | DR C.O.A.<br>Issued/Revision: | SW<br>By   |
| Ρ        | roject :                       |                                        | Date :                        | Project No |
|          | RIVATE RESID                   |                                        | Issue Date<br>Scale :         |            |
|          | FRED VARLEY D<br>ARKHAM ONTARI |                                        | 1/8" = 1'-0"                  | AND21024   |
| D        | rawing No                      | ame :                                  | Drawn by :<br>SW              | Drawing No |
| BA       | SEMENT PLAN                    |                                        | Checked by :<br>HW            | A2         |
|          |                                |                                        | 1100                          |            |