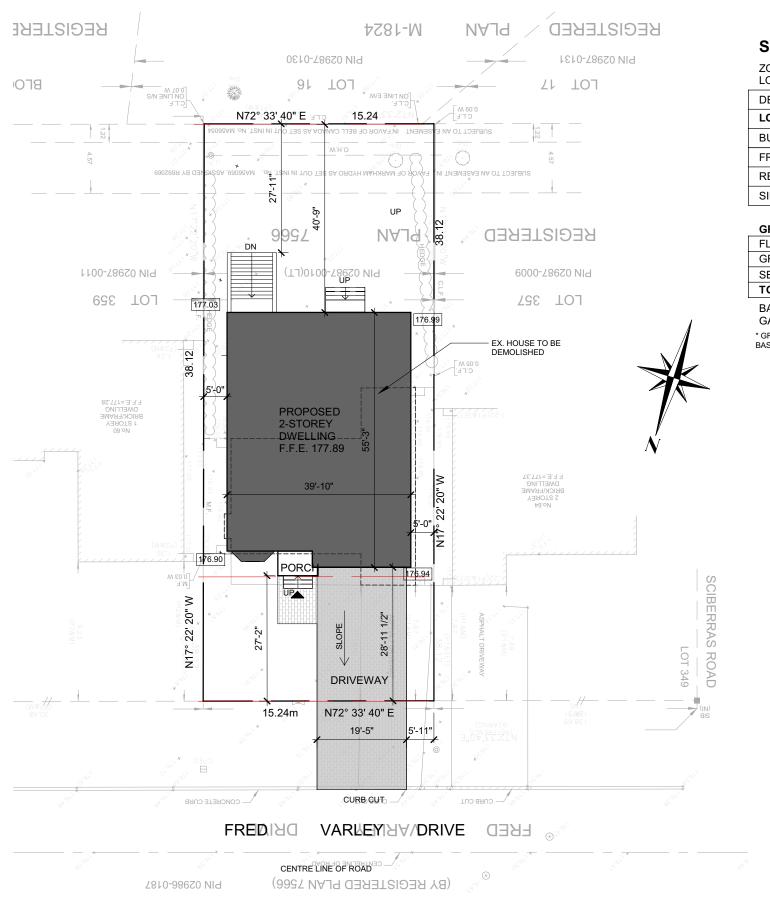

#### SITE STATISTICS

ZONING CATOGORY: R4 LOT AREA: 579.63m<sup>2</sup>

| DESCRIPTION        | PERMITTED/REQUIRED | PROPOSED |
|--------------------|--------------------|----------|
| LOT COVERAGE       | 33.33% MAX.        | 34.96%   |
| BUILDING HEIGHT    | 25'-0" MAX.        | 26'-10"  |
| FRONT YARD SETBACK | 27'-0" MIN.        | 27'-3"   |
| REAR YARD SETBACKS | 25'-0" MIN.        | 40'-9"   |
| SIDE YARD SETBACKS | 6'-0" MIN.         | 5'-0"    |

# GROSS FLOOR AREA (GFA)\* FLOOR GFA GROUND FLOOR 158.75 m² (1,709 SF) SECOND FLOOR 187.33 m² (2,016 SF) TOTAL 346.08 m²\* (3,725 SF) BASEMENT 158.75 m² (1,709 SF) GARAGE 39.97 m² (430 SF)

SITE PLAN

1 : 250

## a) <u>Section 6.1:</u>

an interior side yard setback of 5 feet (1.52 m) (east) and 5 feet (1.52 m) (west), whereas the By-law requires an interior side yard setback of 6 feet (1.83 m) for the two-storey portion of the dwelling;

# b) Section 6.1:

a maximum lot coverage 34.96 percent, whereas the By-law permits a maximum lot coverage of 33.33 percent;

# c) <u>Section 6.1:</u>

a maximum building height of 26 feet 10 inches (8.18 m), whereas the By-law permits a maximum building height of 25 feet (7.62 m);

as it relates to a proposed two-storey dwelling.