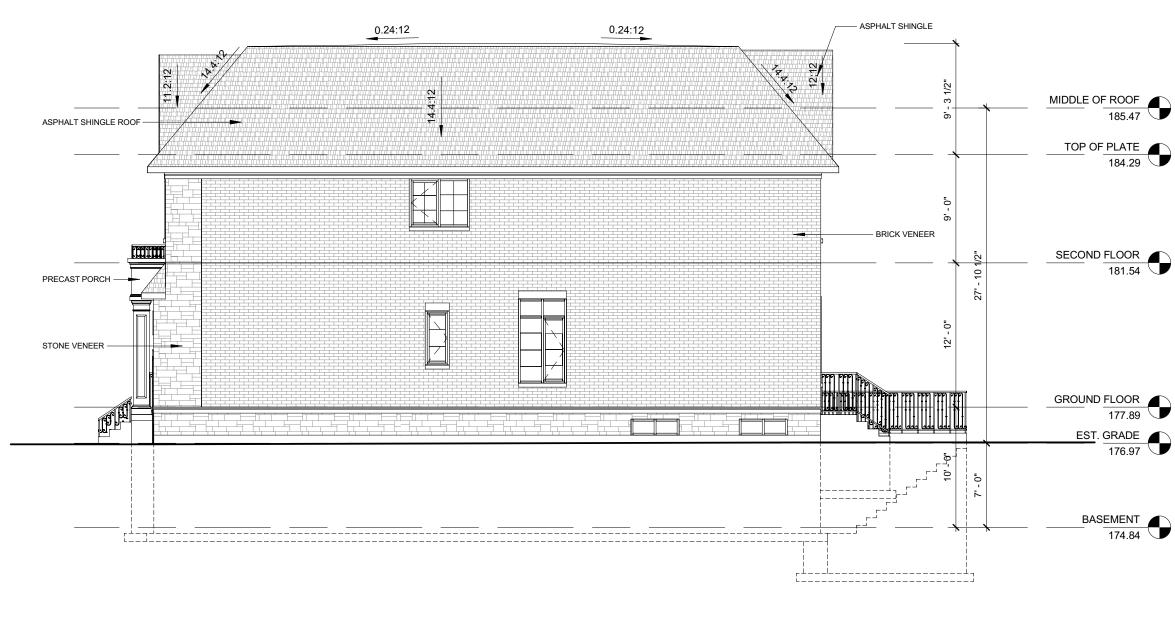

# c) <u>Section 6.1:</u>

a maximum building height of 26 feet 10 inches (8.18 m), whereas the By-law permits a maximum building height of 25 feet (7.62 m);

as it relates to a proposed two-storey dwelling.

#### SITE STATISTICS

ZONING CATOGORY: R4 LOT AREA: 579.63m<sup>2</sup>

| DESCRIPTION        | PERMITTED/REQUIRED | PROPOSED |
|--------------------|--------------------|----------|
| LOT COVERAGE       | 33.33% MAX.        | 34.96%   |
| BUILDING HEIGHT    | 25'-0" MAX.        | 26'-10"  |
| FRONT YARD SETBACK | 27'-0" MIN.        | 27'-3"   |
| REAR YARD SETBACKS | 25'-0" MIN.        | 40'-9"   |
| SIDE YARD SETBACKS | 6'-0" MIN.         | 5'-0"    |