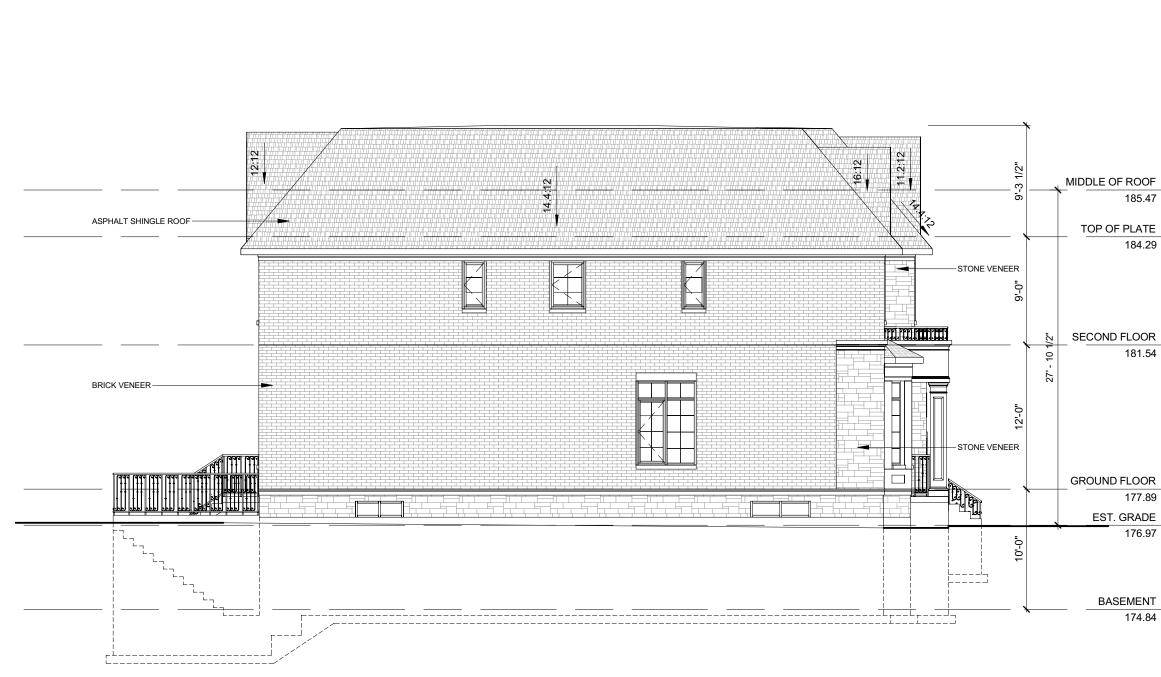

# c) <u>Section 6.1:</u>

a maximum building height of 26 feet 10 inches (8.18 m), whereas the By-law permits a maximum building height of 25 feet (7.62 m);

as it relates to a proposed two-storey dwelling.

#### SITE STATISTICS

ZONING CATOGORY: R4 LOT AREA: 579.63m<sup>2</sup>

| DESCRIPTION        | PERMITTED/REQUIRED | PROPOSED |
|--------------------|--------------------|----------|
| LOT COVERAGE       | 33.33% MAX.        | 34.96%   |
| BUILDING HEIGHT    | 25'-0" MAX.        | 26'-10"  |
| FRONT YARD SETBACK | 27'-0" MIN.        | 27'-3"   |
| REAR YARD SETBACKS | 25'-0" MIN.        | 40'-9"   |
| SIDE YARD SETBACKS | 6'-0" MIN.         | 5'-0"    |