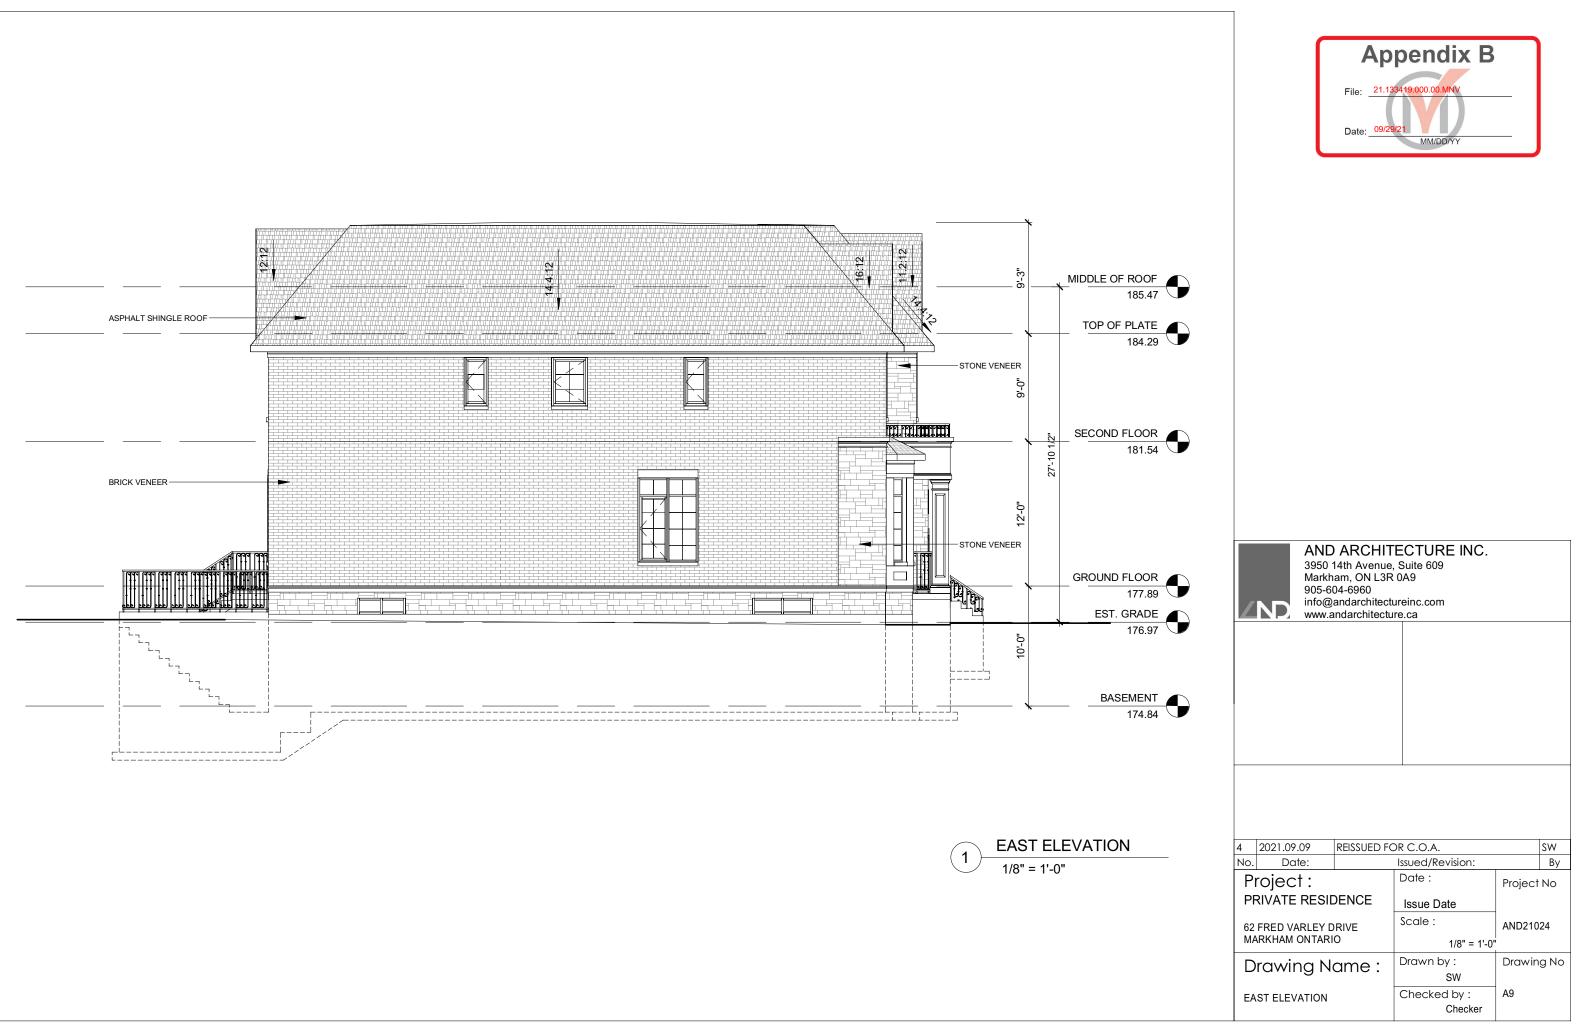

## a) <u>Section 6.1:</u>

an interior side yard setback of 5 feet (1.52 m) (east) and 5 feet (1.52 m) (west), whereas the By-law requires an interior side yard setback of 6 feet (1.83 m) for the two-storey portion of the dwelling;

# c) <u>Section 6.1:</u>

a maximum building height of 26 feet 10 inches (8.18 m), whereas the By-law permits a maximum building height of 25 feet (7.62 m);

as it relates to a proposed two-storey dwelling.

#### SITE STATISTICS

ZONING CATOGORY: R4 LOT AREA: 579.63m<sup>2</sup>

| DESCRIPTION        | PERMITTED/REQUIRED | PROPOSED |
|--------------------|--------------------|----------|
| LOT COVERAGE       | 33.33% MAX.        | 34.96%   |
| BUILDING HEIGHT    | 25'-0" MAX.        | 26'-10"  |
| FRONT YARD SETBACK | 27'-0" MIN.        | 27'-3"   |
| REAR YARD SETBACKS | 25'-0" MIN.        | 40'-9"   |
| SIDE YARD SETBACKS | 6'-0" MIN.         | 5'-0"    |