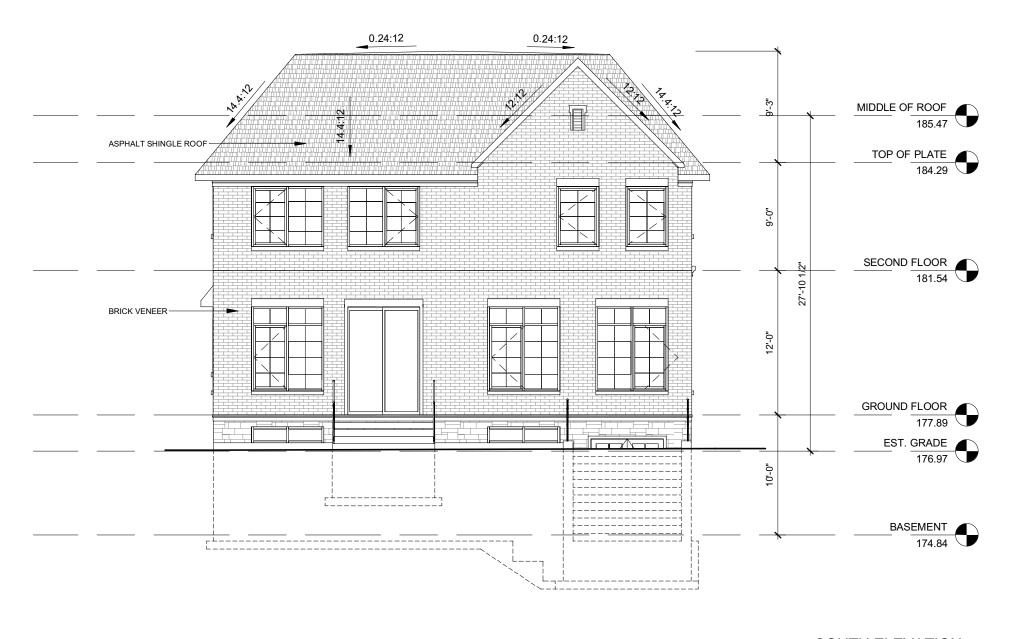

# c) <u>Section 6.1:</u>

a maximum building height of 26 feet 10 inches (8.18 m), whereas the By-law permits a maximum building height of 25 feet (7.62 m);

as it relates to a proposed two-storey dwelling.

#### SITE STATISTICS

ZONING CATOGORY: R4 LOT AREA: 579.63m<sup>2</sup>

| DESCRIPTION        | PERMITTED/REQUIRED | PROPOSED |
|--------------------|--------------------|----------|
| LOT COVERAGE       | 33.33% MAX.        | 34.96%   |
| BUILDING HEIGHT    | 25'-0" MAX.        | 26'-10"  |
| FRONT YARD SETBACK | 27'-0" MIN.        | 27'-3"   |
| REAR YARD SETBACKS | 25'-0" MIN.        | 40'-9"   |
| SIDE YARD SETBACKS | 6'-0" MIN.         | 5'-0"    |