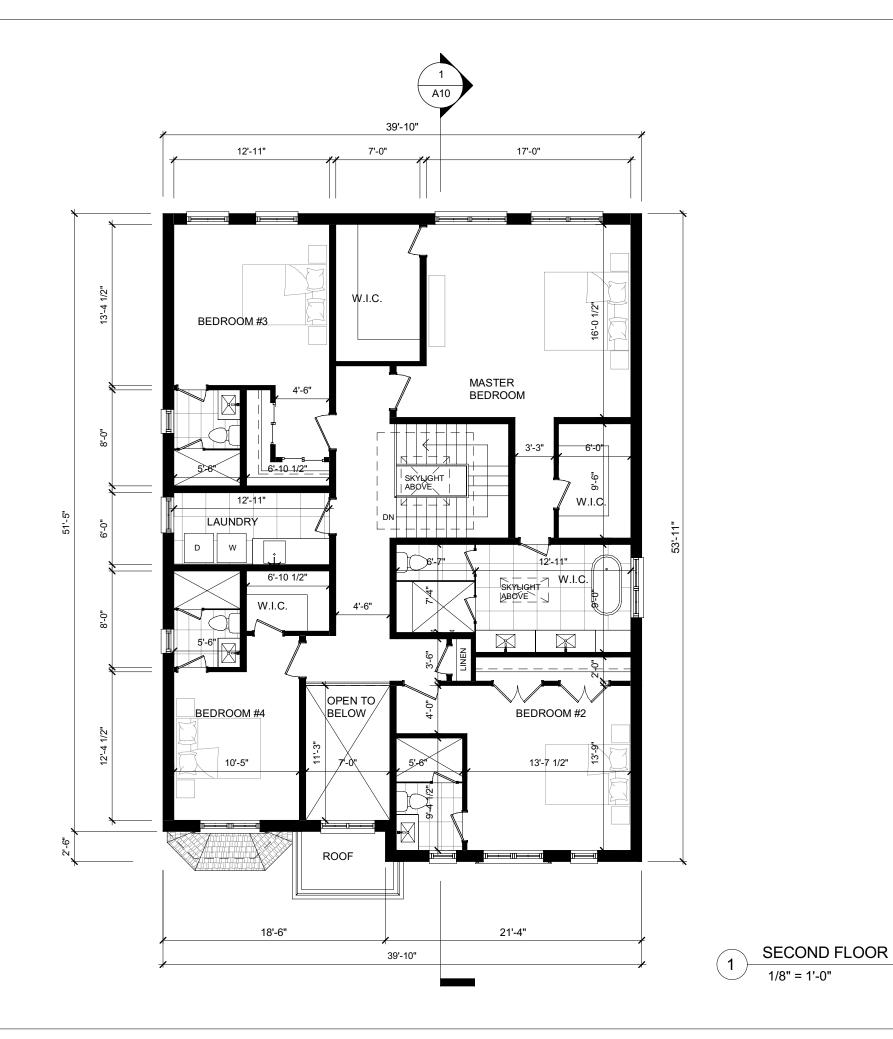

|          |                                     | -                                                               | <b>pendix B</b><br>3419:000.00.MNV<br>1/21<br>MM/DD/YY |            |
|----------|-------------------------------------|-----------------------------------------------------------------|--------------------------------------------------------|------------|
|          |                                     |                                                                 |                                                        |            |
|          |                                     |                                                                 |                                                        |            |
|          | 3950 1<br>Markh<br>905-60<br>info@a | ARCHIT<br>14th Avenue<br>am, ON L3R<br>04-6960<br>andarchitectu | 0A9<br>ureinc.com                                      |            |
|          |                                     |                                                                 |                                                        |            |
| 1        | 2021.10.14                          |                                                                 |                                                        | 514/       |
| 4<br>No. | Date:                               | REISSUED FO                                                     | Issued/Revision:                                       | SW<br>By   |
|          | roject :                            |                                                                 | Date :                                                 | Project No |
|          | RIVATE RESID                        | DENCE                                                           | Issue Date                                             | - <b>,</b> |
| 62       | FRED VARLEY D<br>RKHAM ONTARI       | RIVE                                                            | Scale :<br>1/8" = 1'-0"                                | AND21024   |
| D        | rawing No                           | ame :                                                           | Drawn by :                                             | Drawing No |
|          | COND FLOOR PI                       |                                                                 | SW<br>Checked by :<br>HW                               | A4         |
| <br>     |                                     |                                                                 | •                                                      |            |

|   |                               | -                                                                                              | pendix B<br>13419:000.00.MNV          |            |
|---|-------------------------------|------------------------------------------------------------------------------------------------|---------------------------------------|------------|
|   |                               |                                                                                                |                                       |            |
|   |                               |                                                                                                |                                       |            |
|   | 395<br>Ma<br>905<br>info      | ND ARCHIT<br>50 14th Avenue<br>rkham, ON L3R<br>5-604-6960<br>o@andarchitect<br>w.andarchitect | 0A9<br>ureinc.com                     |            |
|   |                               |                                                                                                |                                       |            |
|   |                               |                                                                                                |                                       |            |
| 4 | 2021.09.09<br>lo. Date:       | REISSUED FO                                                                                    | DR C.O.A.<br>Issued/Revision:         | SW<br>By   |
| - | Project :                     |                                                                                                | Date :                                |            |
|   | PRIVATE RES                   | SIDENCE                                                                                        |                                       | Project No |
|   | 62 FRED VARLE<br>MARKHAM ONTA | Y DRIVE                                                                                        | Issue Date<br>Scale :<br>1/8" = 1'-0" | AND21024   |
|   | Drawing                       | Name :                                                                                         | Drawn by :                            | Drawing No |
|   | SECOND FLOOF                  |                                                                                                | SW<br>Checked by :<br>HW              | A4         |