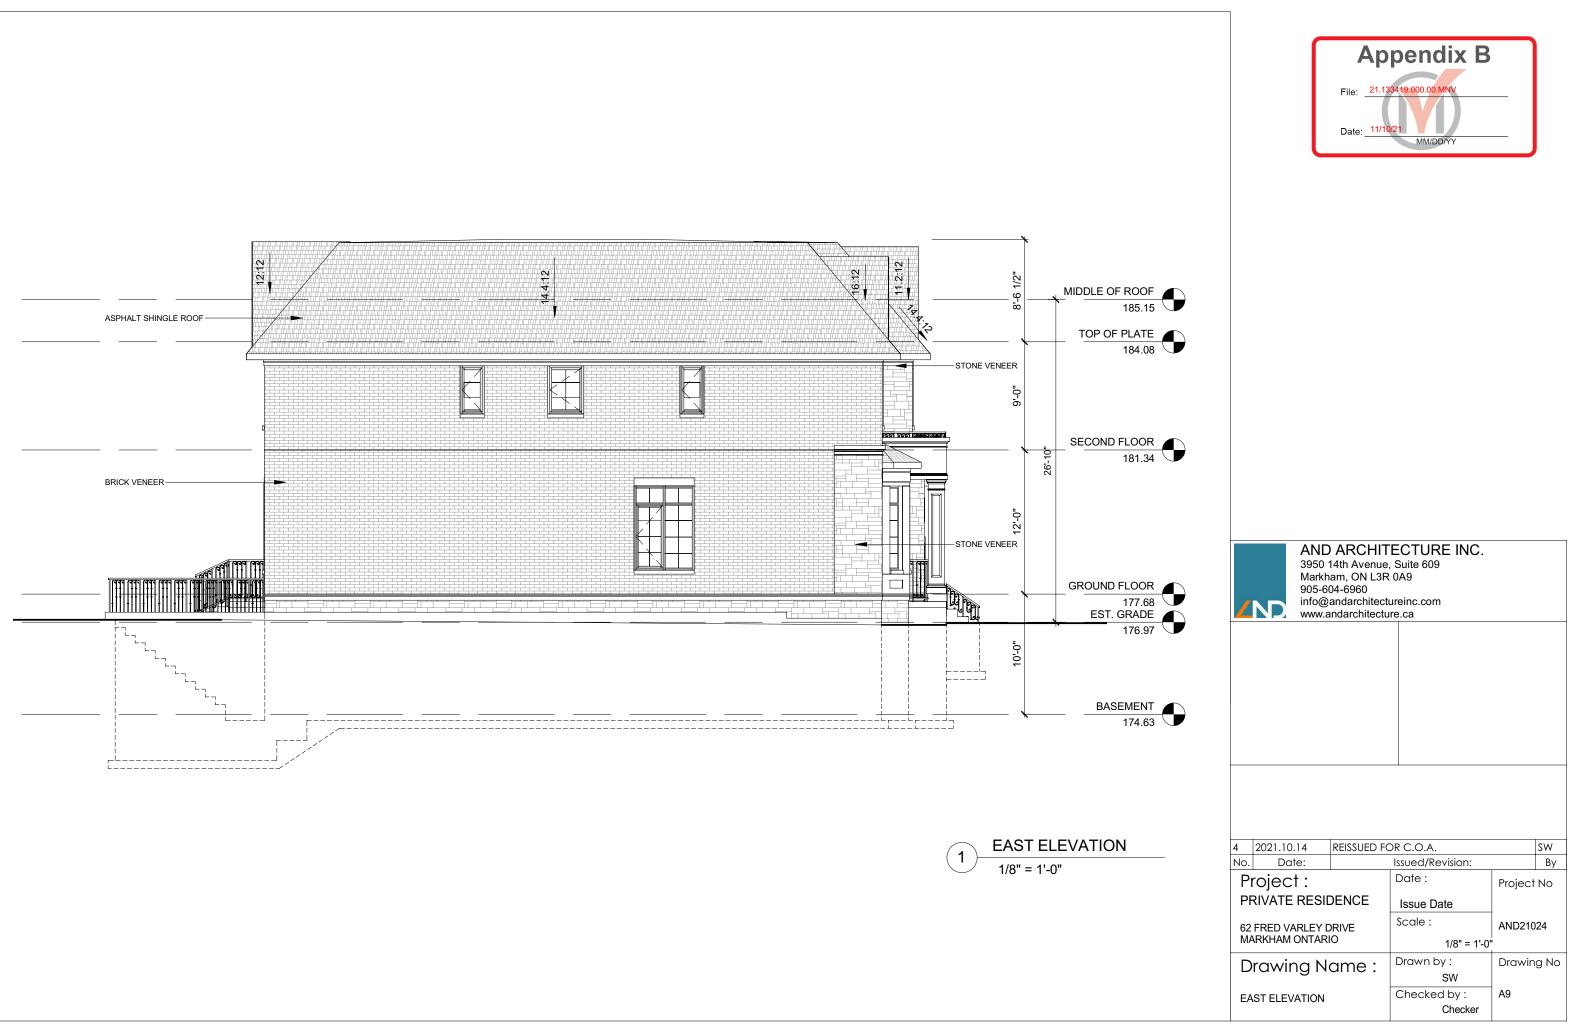

# c) <u>Section 6.1:</u>

a maximum building height of 26 feet 10 inches (8.18 m), whereas the By-law permits a maximum building height of 25 feet (7.62 m);

as it relates to a proposed two-storey dwelling.

#### c) Section 6.1:

a maximum building height of 27 feet and 10 5/8 inches (8.5 metres), whereas the By-law permits a maximum building height of 25 feet;

as it relates to a proposed 2-storey dwelling. (Central District, Ward 3)

# c) <u>Section 6.1:</u>

a maximum building height of 27 feet and 10 5/8 inches (8.5 metres), whereas the By-law permits a maximum building height of 25 feet (7.62 metres);

as it relates to a proposed two-storey dwelling.