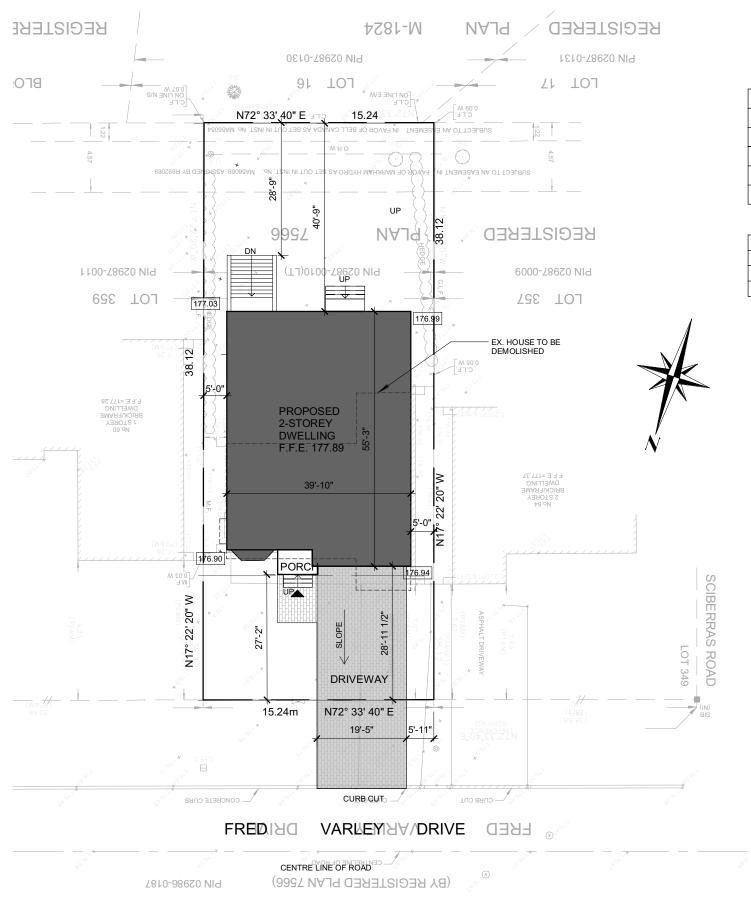

#### **Property Description**

The 579.63 m<sup>2</sup> (6,239.09 ft<sup>2</sup>) subject property is located on the south side of Fred Varley Drive, which is situated north of Highway 7 and east of Sciberras Road (see Appendix "A" – Aerial Photo). The subject property is located within an established residential neighbourhood comprised of a mix of one and two-storey detached dwellings. The surrounding area is undergoing a transition with newer dwellings being developed as infill developments.

There is an existing 178.64 m<sup>2</sup> (1,922.86 ft<sup>2</sup>) two-storey detached dwelling on the property, which according to assessment records was constructed in 1966. Vegetation exists on the property including one large tree in the front yard.

# Proposal

The Applicant is proposing to demolish the existing dwelling and construct a new 360.38  $m^2$  (3,879 ft<sup>2</sup>) two-storey detached dwelling (See Appendix "B" – Architectural Plans).