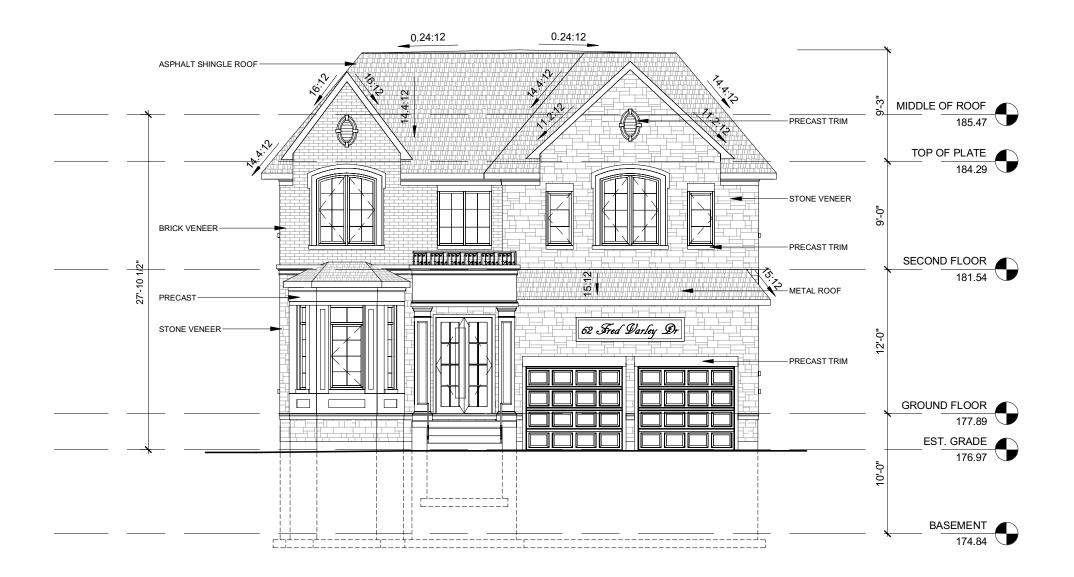

## a) <u>Section 6.1:</u>

an interior side yard setback of 5 feet (1.52 m) (east) and 5 feet (1.52 m) (west), whereas the By-law requires an interior side yard setback of 6 feet (1.83 m) for the two-storey portion of the dwelling;

# b) Section 6.1:

a maximum lot coverage 34.96 percent, whereas the By-law permits a maximum lot coverage of 33.33 percent;

# c) <u>Section 6.1:</u>

a maximum building height of 26 feet 10 inches (8.18 m), whereas the By-law permits a maximum building height of 25 feet (7.62 m);

as it relates to a proposed two-storey dwelling.

#### SITE STATISTICS

ZONING CATOGORY: R4 LOT AREA: 579.63m<sup>2</sup>

| DESCRIPTION        | PERMITTED/REQUIRED | PROPOSED |
|--------------------|--------------------|----------|
| LOT COVERAGE       | 33.33% MAX.        | 34.96%   |
| BUILDING HEIGHT    | 25'-0" MAX.        | 26'-10"  |
| FRONT YARD SETBACK | 27'-0" MIN.        | 27'-3"   |
| REAR YARD SETBACKS | 25'-0" MIN.        | 40'-9"   |
| SIDE YARD SETBACKS | 6'-0" MIN.         | 5'-0"    |