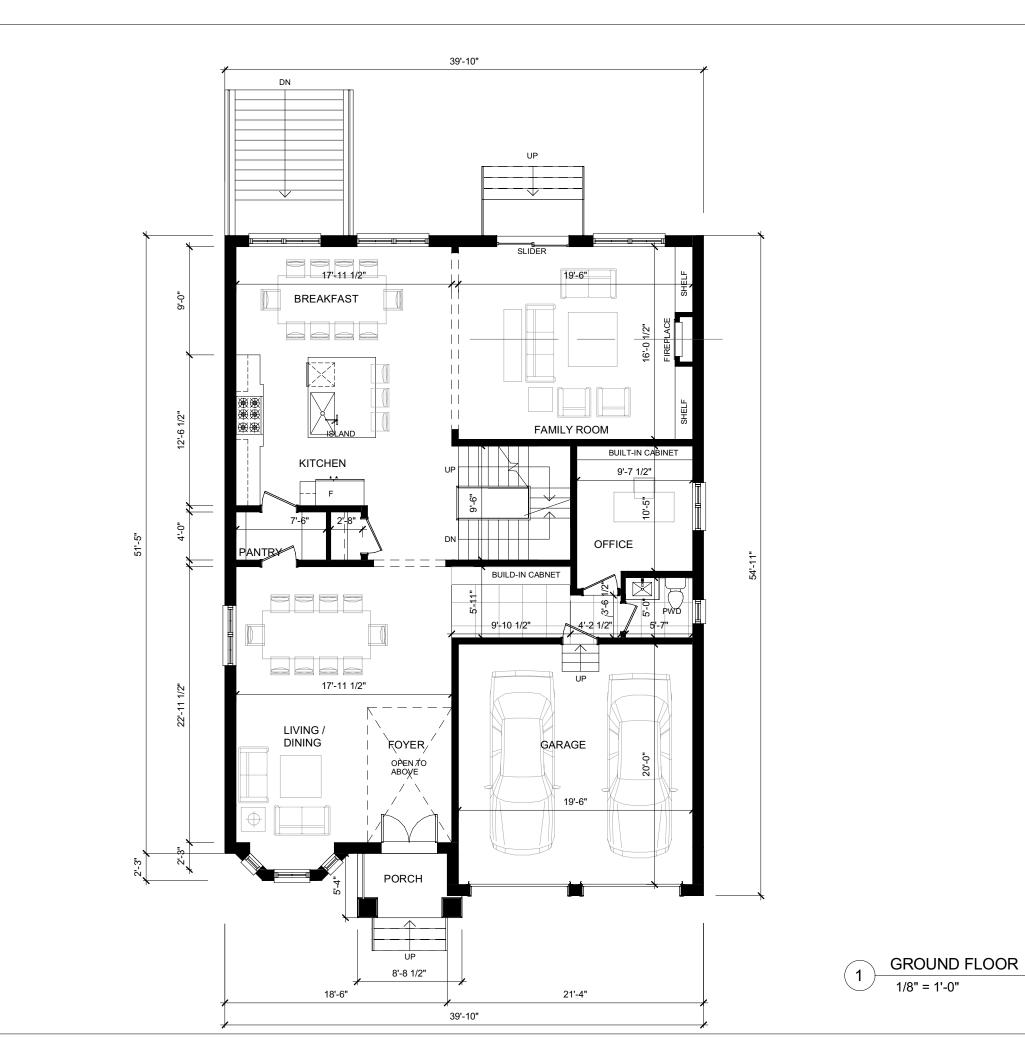

GROUND FLOOR 1/8" = 1'-0"

|     |                                | -                                                      | <b>pendix B</b><br>3419.000.00.MNV<br>(21 |            |
|-----|--------------------------------|--------------------------------------------------------|-------------------------------------------|------------|
|     |                                |                                                        |                                           |            |
|     |                                | ARCHIT                                                 |                                           |            |
| 7   | Markh<br>905-60<br>info@a      | am, ON L3R<br>04-6960<br>andarchitectu<br>ndarchitectu | 0A9<br>ureinc.com                         |            |
|     |                                |                                                        |                                           |            |
|     |                                |                                                        |                                           |            |
| 4   | 2021.10.14                     | REISSUED FO                                            |                                           | SW         |
| No. | Date:                          |                                                        | Issued/Revision:<br>Date :                | Ву         |
| PF  | roject :<br>RIVATE RESIL       |                                                        | Issue Date Scale :                        | Project No |
|     | FRED VARLEY D<br>ARKHAM ONTARI |                                                        | 1/8" = 1'-0"                              | AND21024   |
| D   | rawing No                      | ame :                                                  | Drawn by :<br>SW                          | Drawing No |
| GF  | ROUND FLOOR P                  | LAN                                                    | Checked by :<br>HW                        | A3         |

|        | ſ                                              | Δn                                                                               | pendix B                |            |
|--------|------------------------------------------------|----------------------------------------------------------------------------------|-------------------------|------------|
|        |                                                | _                                                                                | 3419.000.00.MNV         | _          |
|        | Ľ                                              |                                                                                  | NNUDDITT                |            |
|        |                                                |                                                                                  |                         |            |
|        |                                                |                                                                                  |                         |            |
|        |                                                |                                                                                  |                         |            |
|        |                                                |                                                                                  |                         |            |
|        |                                                |                                                                                  |                         |            |
|        |                                                |                                                                                  |                         |            |
|        |                                                |                                                                                  |                         |            |
| /      | 3950 <sup>2</sup><br>Markh<br>905-60<br>info@a | ARCHII<br>I4th Avenue,<br>am, ON L3R<br>04-6960<br>andarchitectu<br>ndarchitectu | 0A9<br>ureinc.com       |            |
|        |                                                | nuarchitectu                                                                     |                         |            |
|        |                                                |                                                                                  |                         |            |
|        |                                                |                                                                                  |                         |            |
|        |                                                |                                                                                  |                         |            |
| 4      | 2021.09.09                                     | REISSUED FC                                                                      | DR C.O.A.               | SW         |
| No.    |                                                |                                                                                  | Issued/Revision:        | Ву         |
|        | roject :<br>RIVATE RESID                       | DENCE                                                                            | Date :<br>Issue Date    | Project No |
|        | FRED VARLEY D<br>ARKHAM ONTARI                 |                                                                                  | Scale :<br>1/8" = 1'-0" |            |
|        | rawing No                                      |                                                                                  | Drawn by :<br>SW        | Drawing No |
| <br>GF | OUND FLOOR P                                   | LAN                                                                              | Checked by :<br>HW      | A3         |