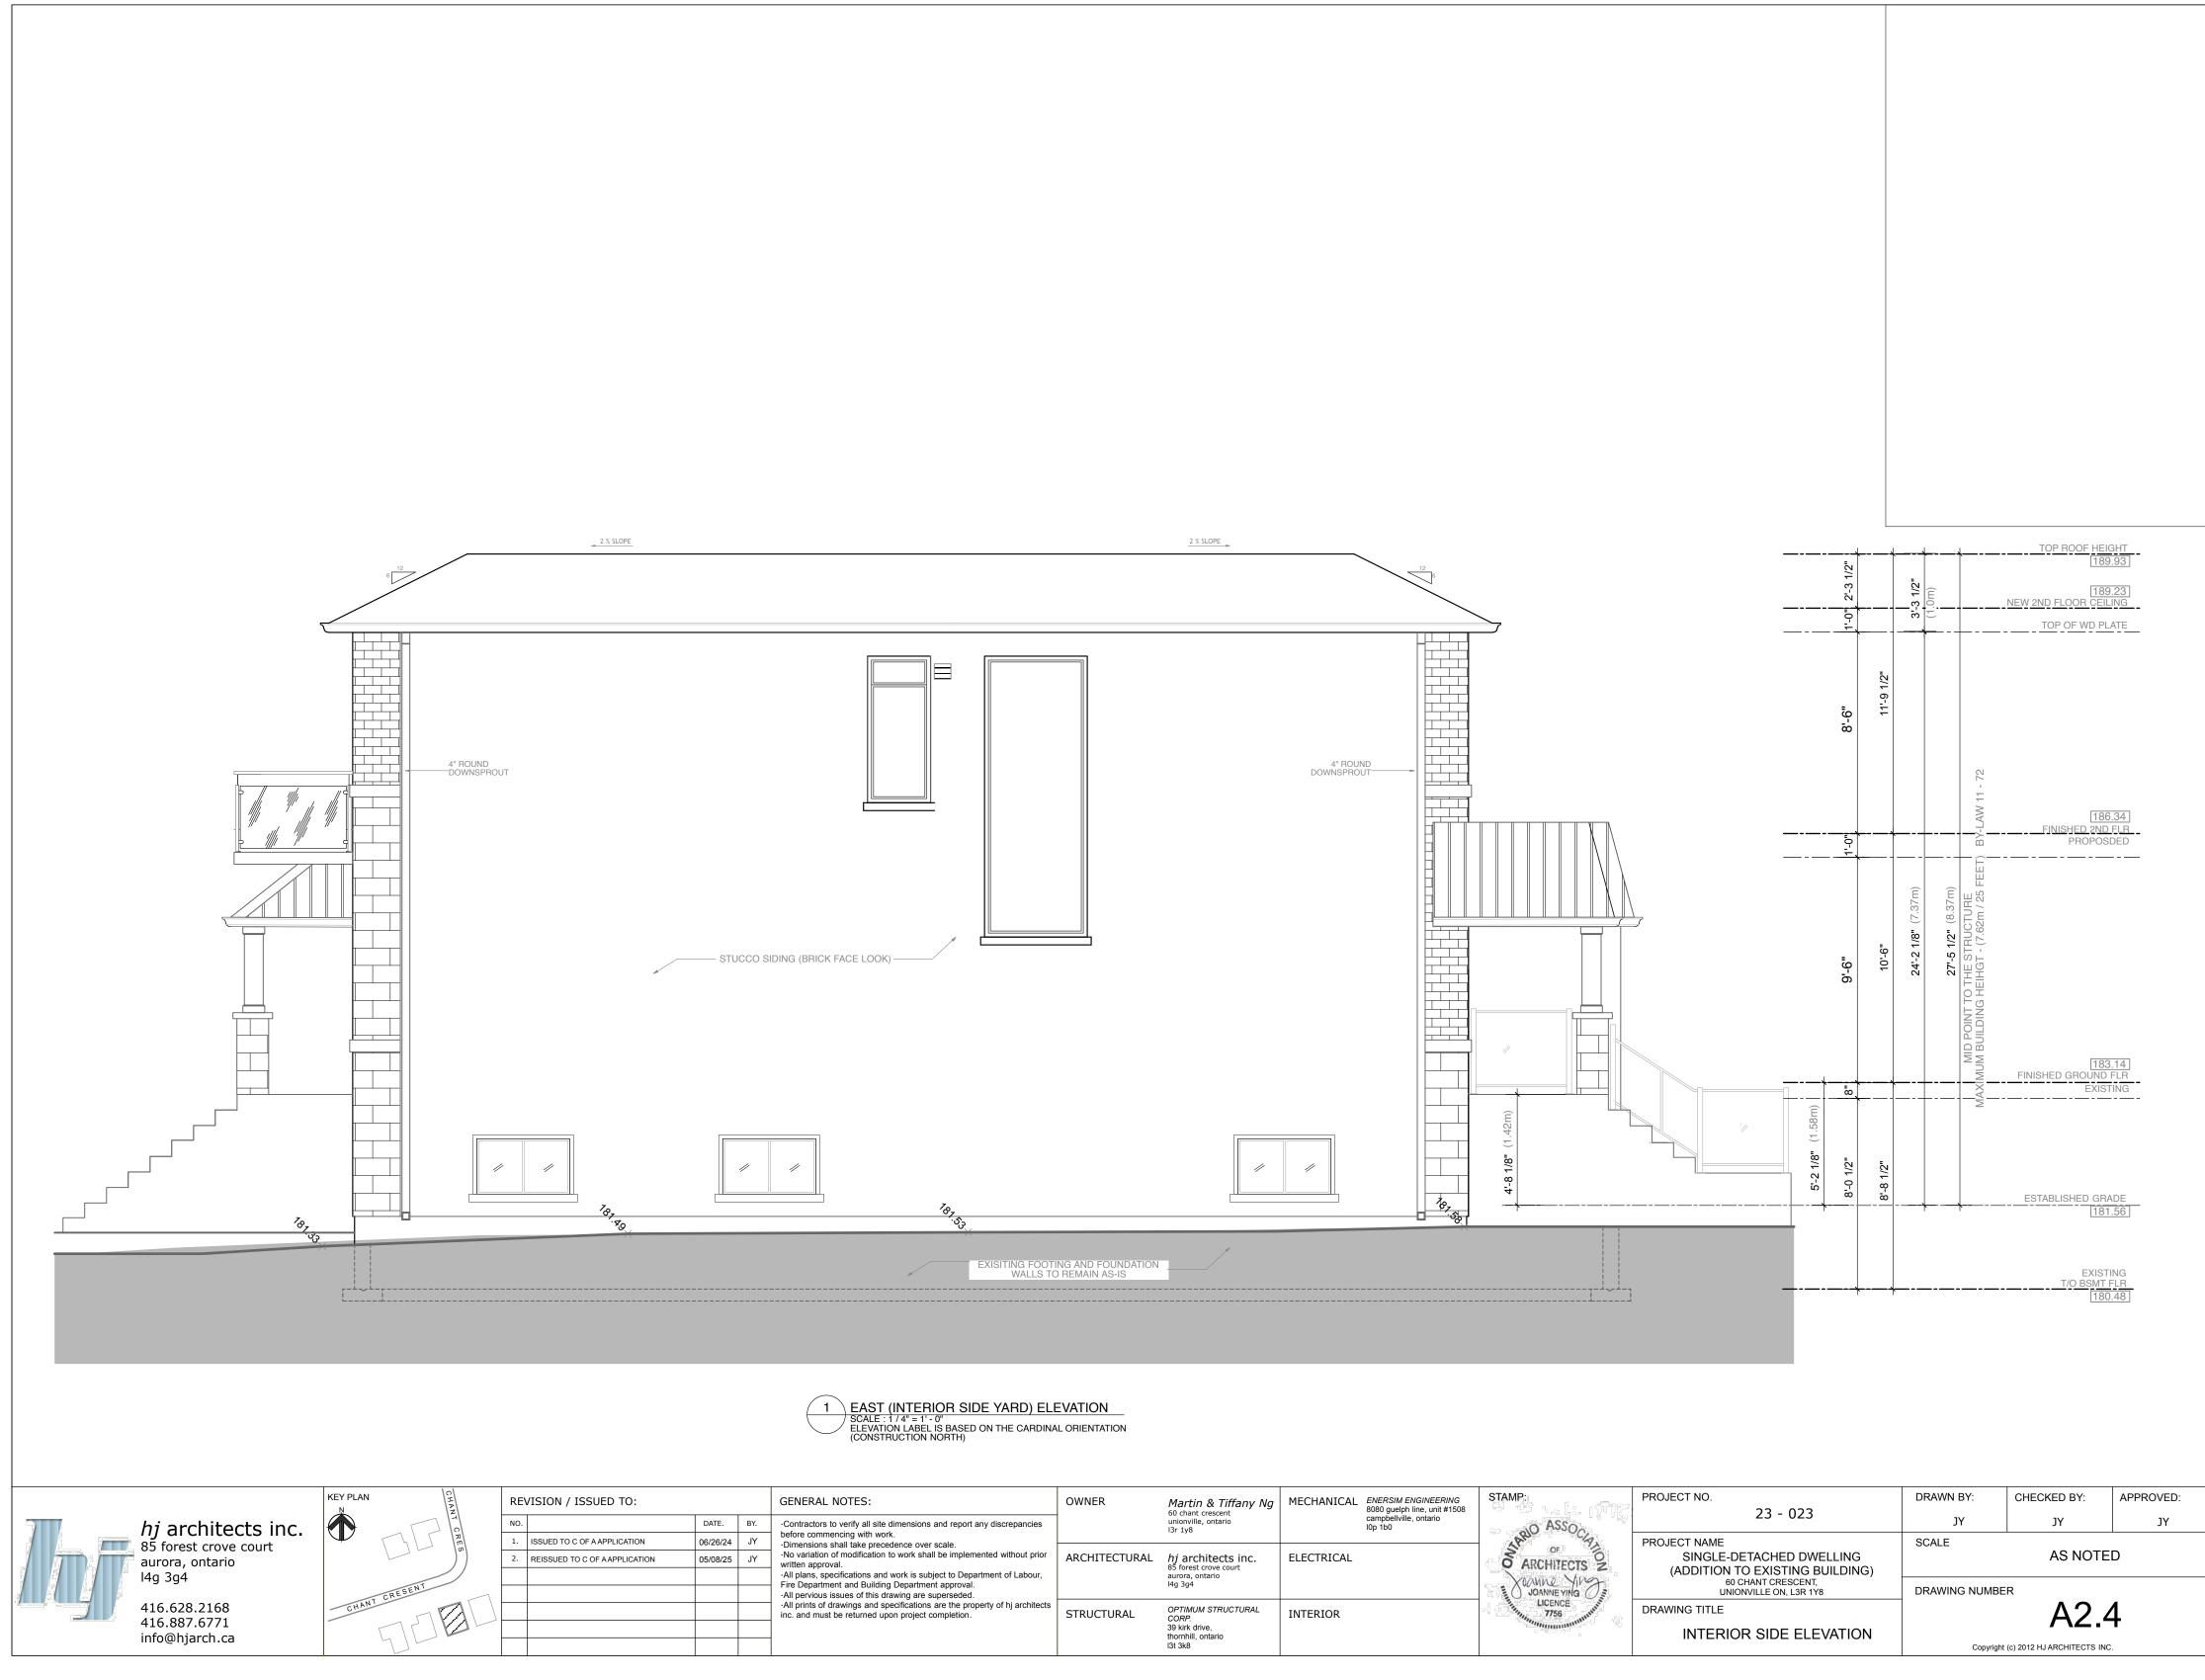

|    | Martin & Tiffany Ng<br>60 chant crescent<br>unionville, ontario                | MECHANICAL | ENERSIM ENGINEERING<br>8080 guelph line, unit #1508<br>campbellville, ontario | STAMP:          | PROJECT NO.<br>23 - 023                                                                                                     | DRAWN BY:<br>JY                       | CHECKED BY: | APPROVED: |
|----|--------------------------------------------------------------------------------|------------|-------------------------------------------------------------------------------|-----------------|-----------------------------------------------------------------------------------------------------------------------------|---------------------------------------|-------------|-----------|
|    | l3r 1y8                                                                        |            | l0p 1b0                                                                       | ARCHITECTS 2    |                                                                                                                             |                                       | YL          | JY        |
| AL | L hj architects inc.<br>85 forest crove court<br>aurora, ontario<br>14g 3g4    | ELECTRICAL |                                                                               |                 | PROJECT NAME<br>SINGLE-DETACHED DWELLING<br>(ADDITION TO EXISTING BUILDING)<br>60 CHANT CRESCENT,<br>UNIONVILLE ON, L3R 1Y8 | SCALE AS NOTED                        |             |           |
|    |                                                                                |            |                                                                               |                 |                                                                                                                             | DRAWING NUMBER                        |             |           |
|    | OPTIMUM STRUCTURAL<br>CORP.<br>39 kirk drive,<br>thornhill, ontario<br>13t 3k8 | INTERIOR   |                                                                               | LUCENCE<br>1756 | DRAWING TITLE                                                                                                               | Copyright (c) 2012 HJ ARCHITECTS INC. |             |           |