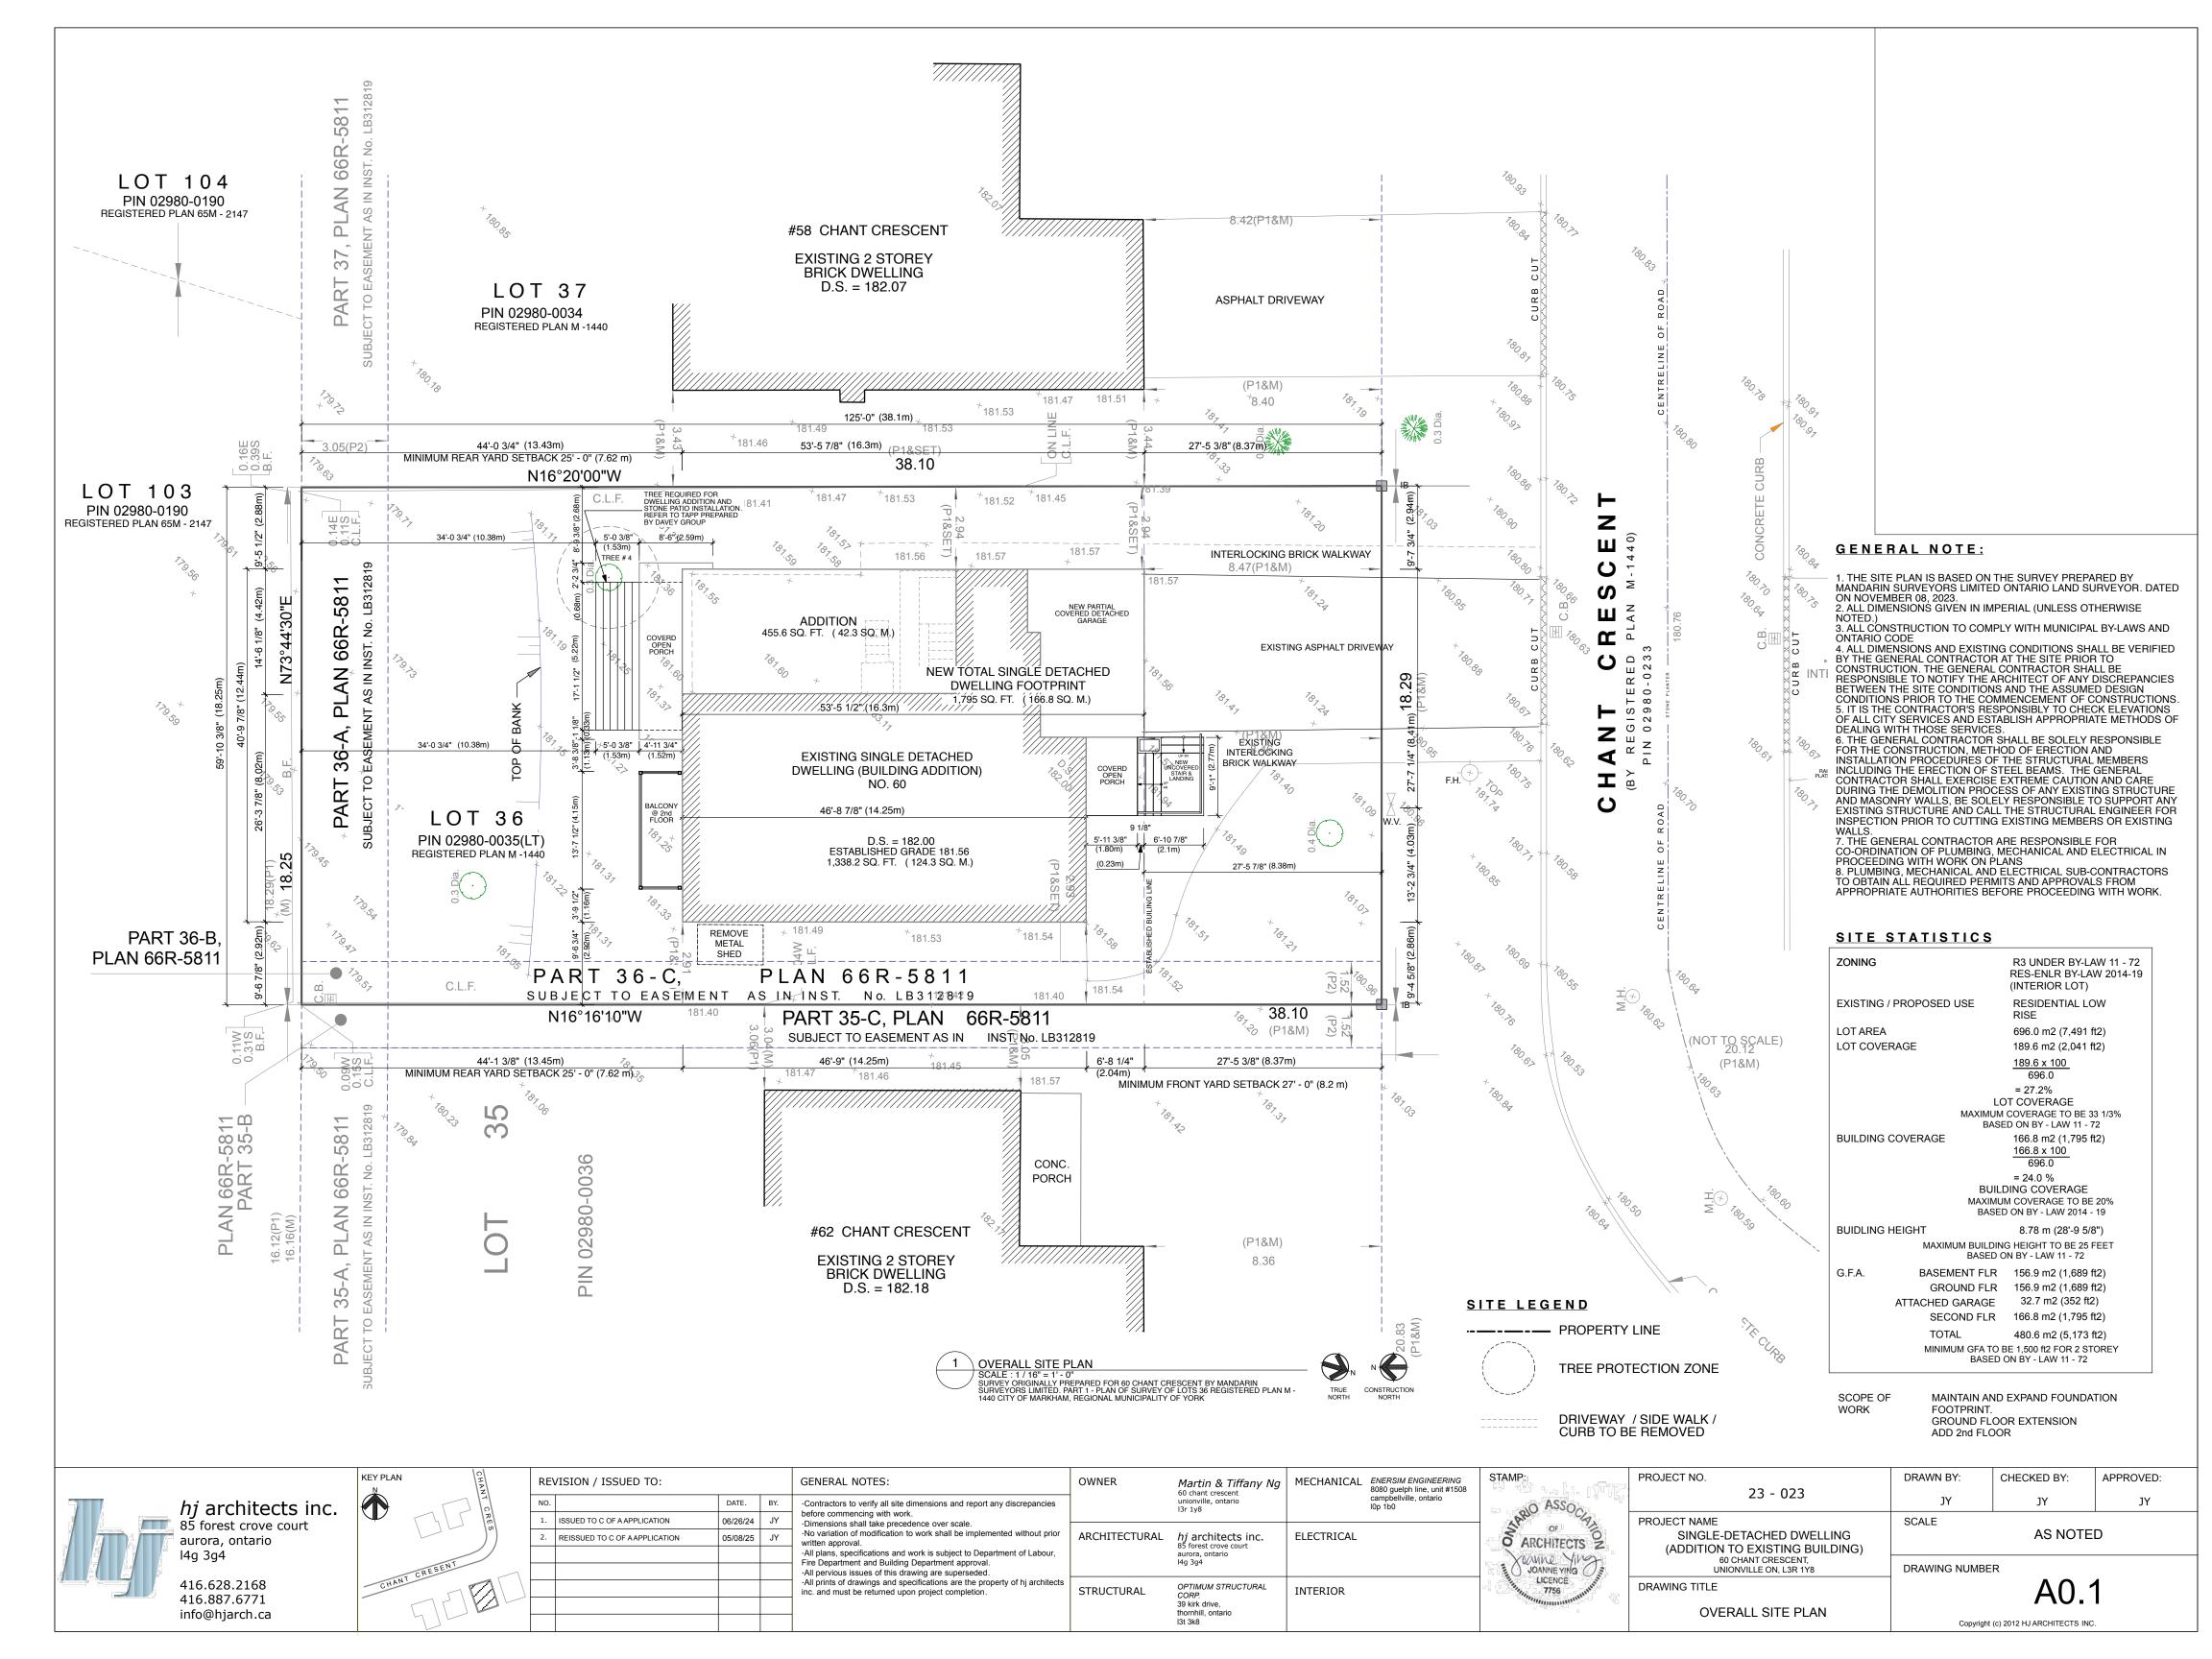

| RAL | Martin & Tiffany Ng                                                            |            | ENERSIM ENGINEERING                                               |                                       | PROJECT NO.                                                                                                                 | DRAWN BY:      | CHECKED BY: | APPROVED: |
|-----|--------------------------------------------------------------------------------|------------|-------------------------------------------------------------------|---------------------------------------|-----------------------------------------------------------------------------------------------------------------------------|----------------|-------------|-----------|
|     | 60 chant crescent<br>unionvill