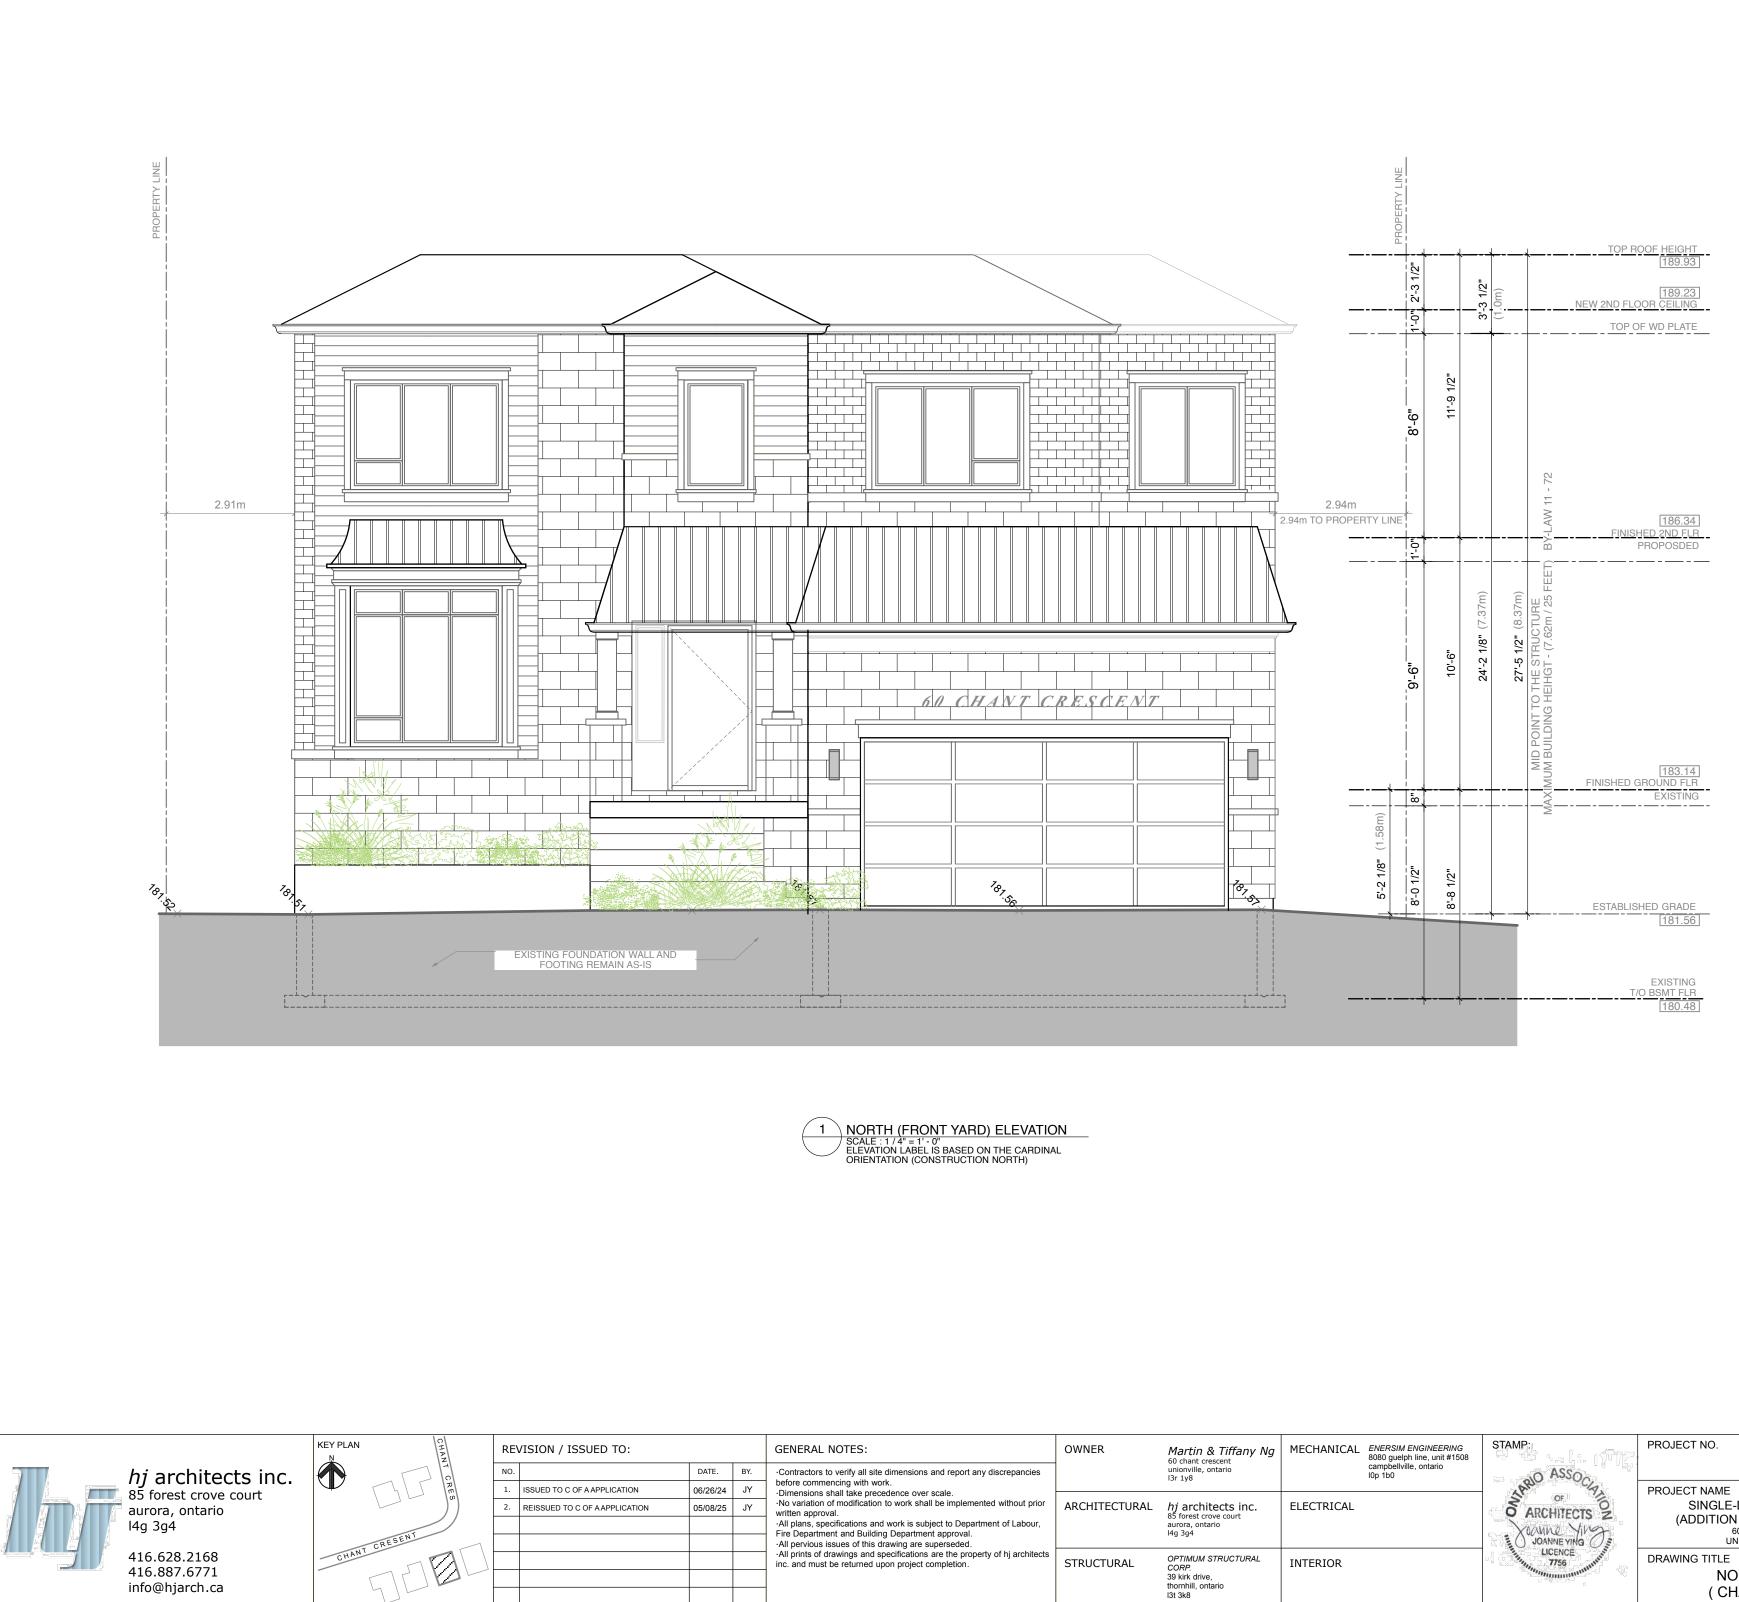

| RAL | Martin & Tiffany Ng                                                            |            | ENERSIM ENGINEERING                                               |                                       | PROJECT NO.                                                                                                                 | DRAWN BY:      | CHECKED BY: | APPROVED: |
|-----|--------------------------------------------------------------------------------|------------|-------------------------------------------------------------------|---------------------------------------|-----------------------------------------------------------------------------------------------------------------------------|----------------|-------------|-----------|
|     | 60 chant crescent<br>unionville, ontario<br>I3r 1y8                            |            | 8080 guelph line, unit #1508<br>campbellville, ontario<br>l0p 1b0 | ASSO                                  | 23 - 023                                                                                                                    | JY             | JΥ          | JΥ        |
|     |                                                                                |            |                                                                   | ARCHITECTS Z                          | PROJECT NAME<br>SINGLE-DETACHED DWELLING<br>(ADDITION TO EXISTING BUILDING)<br>60 CHANT CRESCENT,<br>UNIONVILLE ON, L3R 1Y8 | SCALE AS NOTED |             |           |
|     | <i>hj</i> architects inc.<br>85 forest crove court                             | ELECTRICAL | COUNCE SING OF                                                    |                                       |                                                                                                                             |                |             |           |
|     |                                                                                |            |                                                                   | JOANNE YING                           |                                                                                                                             | DRAWING NUMBE  | R           |           |
|     | OPTIMUM STRUCTURAL<br>CORP.<br>39 kirk drive,<br>thornhill, ontario<br>13t 3k8 | INTERIOR   |                                                                   | LICENCE                               | DRAWING TITLE                                                                                                               | Δ21            |             | 1         |
|     |                                                                                |            |                                                                   | NORTH ELEVATION<br>( CHANT CRESCENT ) |                                                                                                                             |                |             |           |
|     |                                                                                |            | Lai                                                               |                                       | Copyright (c) 2012 HJ ARCHITECTS INC.                                                                                       |                |             |           |