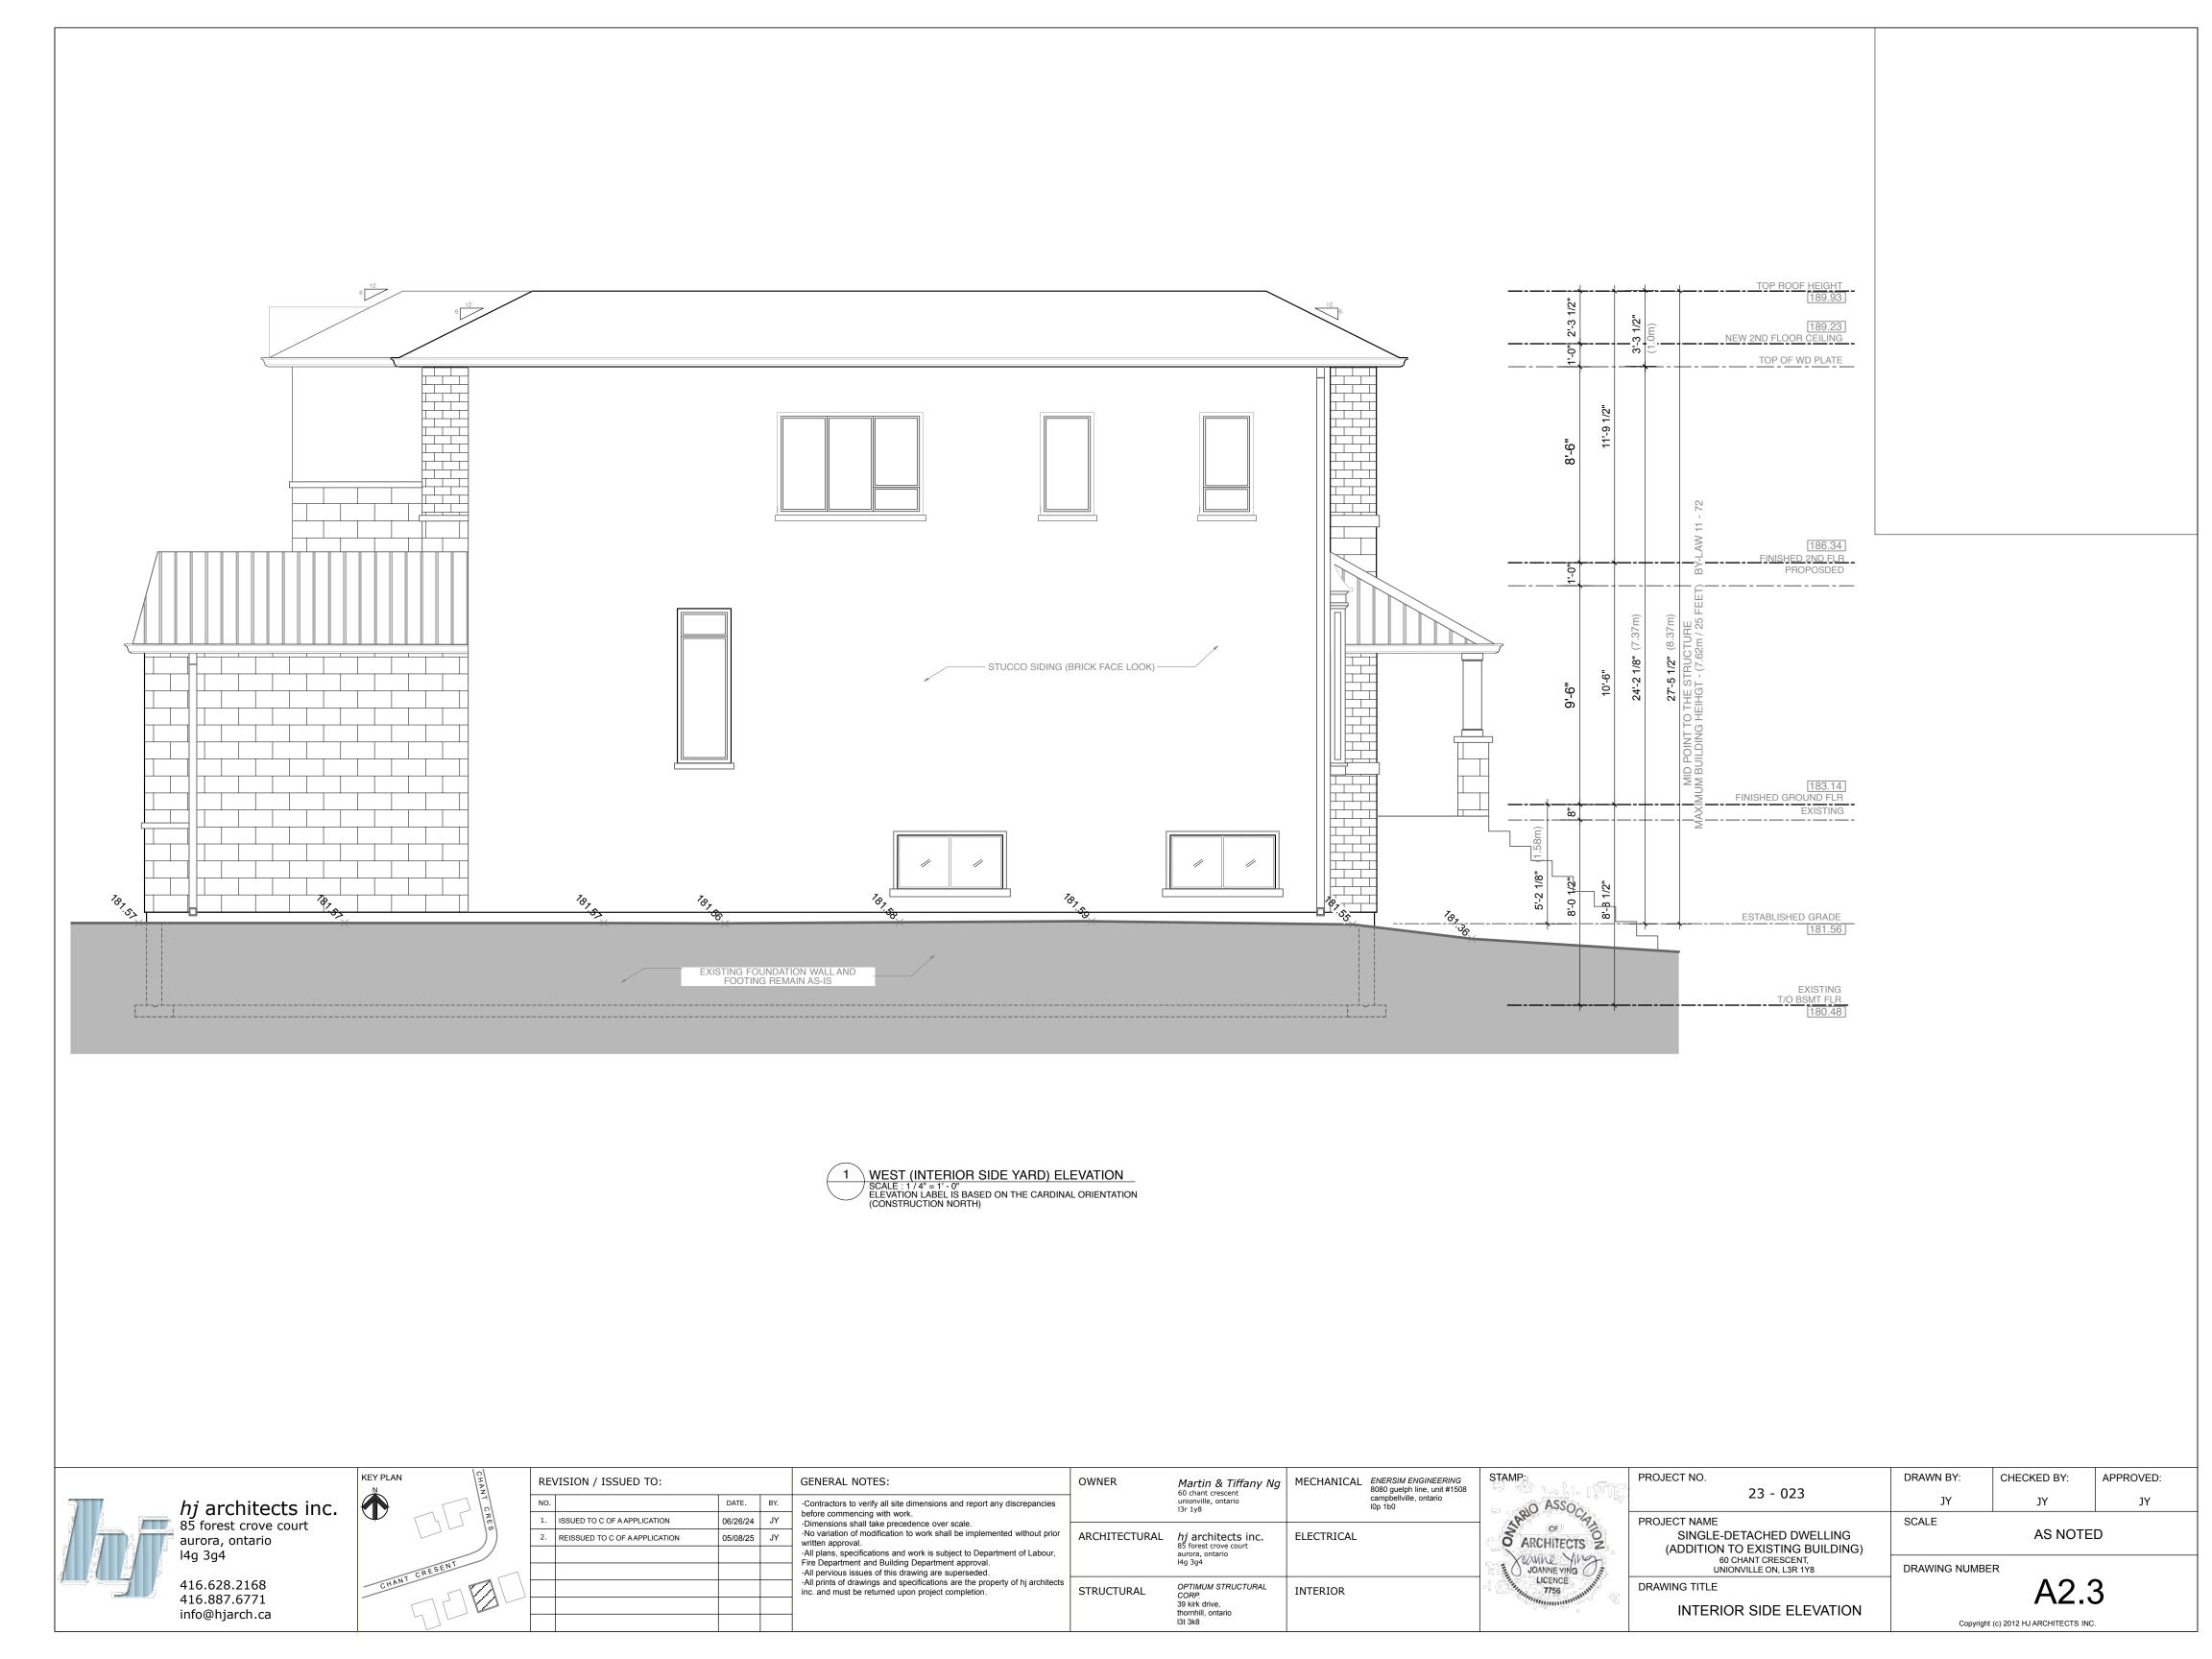

|    | Martin & Tiffany Ng<br>60 chant crescent<br>unionville, ontario                | MECHANICAL | ENERSIM ENGINEERING<br>8080 guelph line, unit #1508<br>campbellville, ontario | STAMP:          | PROJECT NO.<br>23 - 023                                                                                                     | DRAWN BY:<br>JY                       | CHECKED BY: | APPROVED: |
|----|--------------------------------------------------------------------------------|------------|-------------------------------------------------------------------------------|-----------------|-----------------------------------------------------------------------------------------------------------------------------|---------------------------------------|-------------|-----------|
|    | l3r 1y8                                                                        |            | l0p 1b0                                                                       | ARCHITECTS 2    |                                                                                                                             |                                       | YL          | JY        |
| AL | L hj architects inc.<br>85 forest crove court<br>aurora, ontario<br>14g 3g4    | ELECTRICAL |                                                                               |                 | PROJECT NAME<br>SINGLE-DETACHED DWELLING<br>(ADDITION TO EXISTING BUILDING)<br>60 CHANT CRESCENT,<br>UNIONVILLE ON, L3R 1Y8 | SCALE AS NOTED                        |             |           |
|    |                                                                                |            |                                                                               |                 |                                                                                                                             | DRAWING NUMBER                        |             |           |
|    | OPTIMUM STRUCTURAL<br>CORP.<br>39 kirk drive,<br>thornhill, ontario<br>13t 3k8 | INTERIOR   |                                                                               | LUCENCE<br>1756 | DRAWING TITLE                                                                                                               | Copyright (c) 2012 HJ ARCHITECTS INC. |             |           |