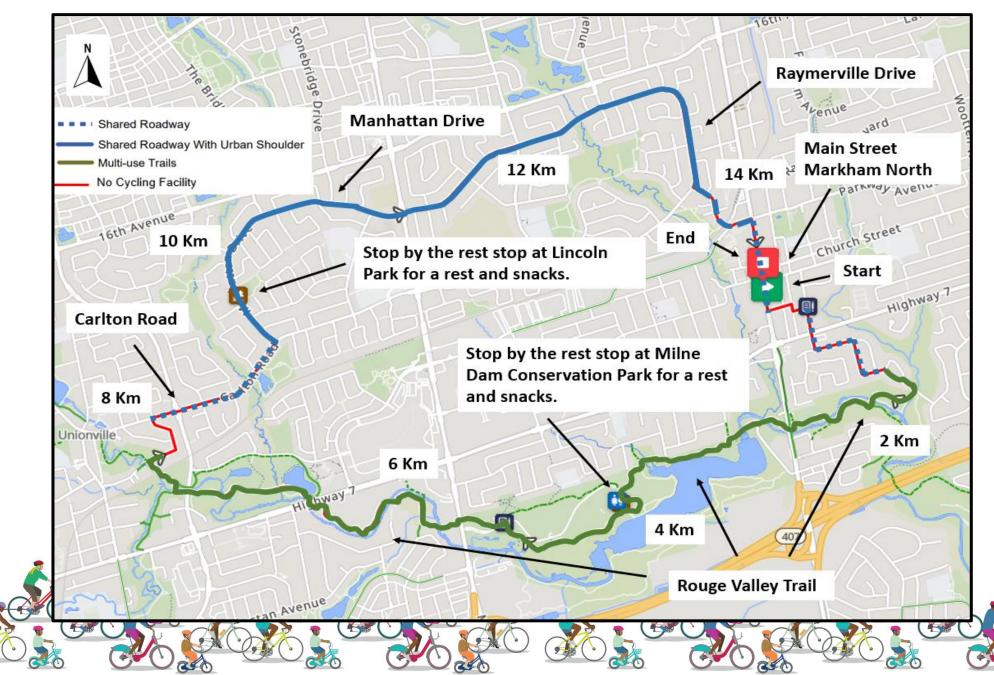

## 15KM Tour De Markham Route

#### Follow the **BLUE** arrows

| Start: 60 Main St Markham N                           |        | Crossing at McCowan Road                            | 5.3 km  |
|-------------------------------------------------------|--------|-----------------------------------------------------|---------|
| Go straight and turn left onto Centre Street          | 0.0 km | After bridge cross Rouge River, turn right on trail | 5.5 km  |
| Turn right onto Jerman Street                         | 0.2 km | Turn left and continue on trail                     | 5.8 km  |
| Turn left onto Edward Street                          | 0.3 km | Turn right and cross Rouge River                    | 5.9 km  |
| Turn right onto Albert Street                         | 0.4 km | After the Hwy 7 underpass, make the next left       | 6.8 km  |
| After crossing Hwy 7, turn left onto Rougecrest Dr    | 0.7 km | Enter and continue through Austin Drive Park        | 6.8 km  |
| Turn right onto Paradise Ave, enter Fredericton Rd    | 0.9 km | After cross Kennedy Road, turn right on trail       | 7.7 km  |
| Turn right onto Billy Joel Cres and enter Tuclor Lane | 1.3 km | Turn right onto Victoria Avenue to exit park        | 8.0 km  |
| Make a right onto the Rouge Valley Trail to stay on   | 1.4 km | Turn left onto Berkeley Court                       | 8.1 km  |
| Enter Rouge Valley Park and keep Right on the Trail   | 1.5 km | Turn right onto Carlton Road                        | 8.4 km  |
| Crossing Rouge River and turn right on trail          | 1.8 km | Turn left onto Manhattan Drive                      | 9.4 km  |
| Turn left to cross Main Street N to exit the park     | 2.4 km | Rest Stop at Lincoln Park                           | 9.8 km  |
| Enter Milne Dam Conservation Park                     | 2.5 km | Continue down Manhattan Drive                       | 10.0 km |
| Turn left and continue on trail                       | 2.9 km | Crossing at McCowan Road to Raymerville Drive       | 11.2 km |
| Turn left and continue on trail                       | 3.3 km | Turn left onto Snider Drive                         | 13.8 km |
| Rest Stop at Milne Dam Conservation Park              | 3.8 km | Turn left onto Bullock Drive                        | 14.2 km |
| Turn right and continue to on trail                   | 3.9 km | Turn right onto Main Street North                   | 14.3 km |
| Turn left on trail, head towards McCowan Road         | 5.0 km | End of 15 km Route: Robinson Street Parking Lot     |         |