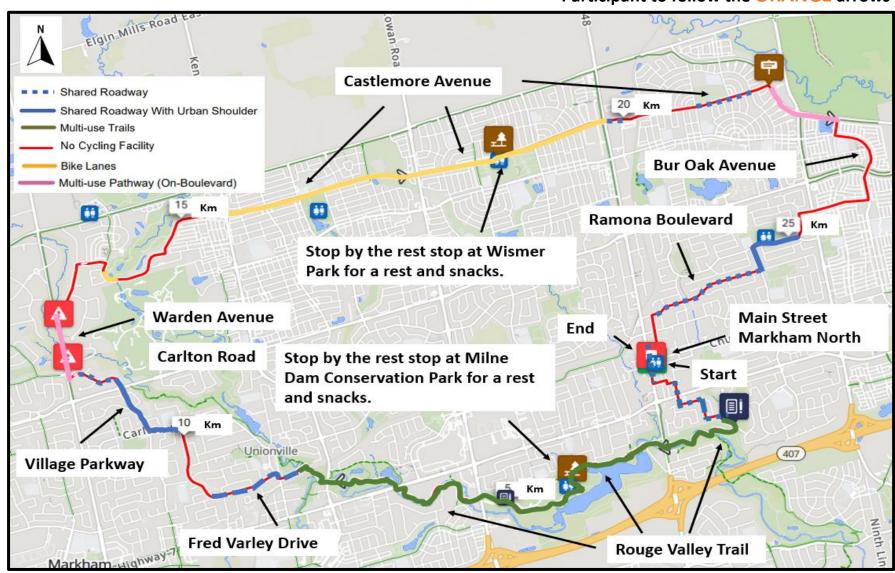

## **30 KM Tour De Markham Route**

#### Participant to follow the **ORANGE** arrows

| Start: 60 Main St Markham N                           |         | Turn right onto Village Parkway                                 | 10.5 km |
|-------------------------------------------------------|---------|-----------------------------------------------------------------|---------|
| Go straight and turn left onto Centre Street          | 0.0 km  | Cross at the 16th Avenue onto Country Estate Drive              | 11.1 km |
| Turn right onto Jerman Street                         | 0.2 km  | Turn right onto Warden Ave                                      | 11.8 km |
| Turn left onto Edward Street                          | 0.3 km  | Turn right onto Glenbourne Park Drive                           | 12.5 km |
| Turn right onto Albert Street                         | 0.4 km  | Turn right at the trail onto Glengordon Crescent by trail       | 13.2 km |
| After crossing Hwy 7, turn left onto Rougecrest Drive | 0.7 km  | Turn right onto Angus Glen Boulevard                            | 13.5 km |
| Turn right onto Paradise Ave, enter Fredericton Rd    | 0.9 km  | Turn left onto Fairways and continue straight at the roundabout | 14.5 km |
| Turn right onto Billy Joel Cres and enter Tuclor Lane | 1.3 km  | Crossing at Kennedy Road to Catslemore Avenue                   | 15.5 km |
| Make a right onto the Rouge Valley Trail to stay on   | 1.4 km  | Rest Stop at Wismer Park                                        | 18.6 km |
| Crossing Rouge River and turn right to the trail      | 1.8 km  | Turn right and continue on Castlemore Avenue                    | 18.7 km |
| Turn left to cross Main Street N to exit the park     | 2.4 km  | Turn right onto Donald Cousens Parkway                          | 21.6 km |
| Enter Milne Dam Conservation Park                     | 2.5 km  | Turn right onto Country Glen Road                               | 22.6 km |
| Turn left and continue on trail                       | 3.3 km  | Turn left onto Bur Oak Avenue                                   | 22.8 km |
| Rest Stop at Milne Dam Conservation Park              | 3.8 km  | Turn right onto White's Hill Avenue                             | 23.8 km |
| Turn left on trail, head towards McCowan Road         | 5.0 km  | Turn left onto Larkin Avenue                                    | 24.6 km |
| After bridge cross Rouge River, turn right on trail   | 5.5 km  | Turn right onto Fincham Avenue                                  | 24.9 km |
| After the Hwy 7 underpass, make the next left         | 6.8 km  | Turn left onto Wootten Way North                                | 25.4 km |
| After cross Kennedy Road, turn right on trail         | 7.7 km  | Turn right onto Ramona Boulevard                                | 25.7 km |
| Turn left onto Victoria Avenue to exit park           | 8.0 km  | Turn left onto George Avenue                                    | 27.0 km |
| Turn right onto Main Street Unionville                | 8.3 km  | Turn right onto Robinson Street                                 | 27.6 km |
| Turn left onto Fred Varley Drive                      | 8.4 km  | Turn left onto Main Street Markham North                        | 27.7 km |
| Turn left onto Carlton Road                           | 10.1 km | End of 30 km Route: Robinson Street Parking Lot                 |         |