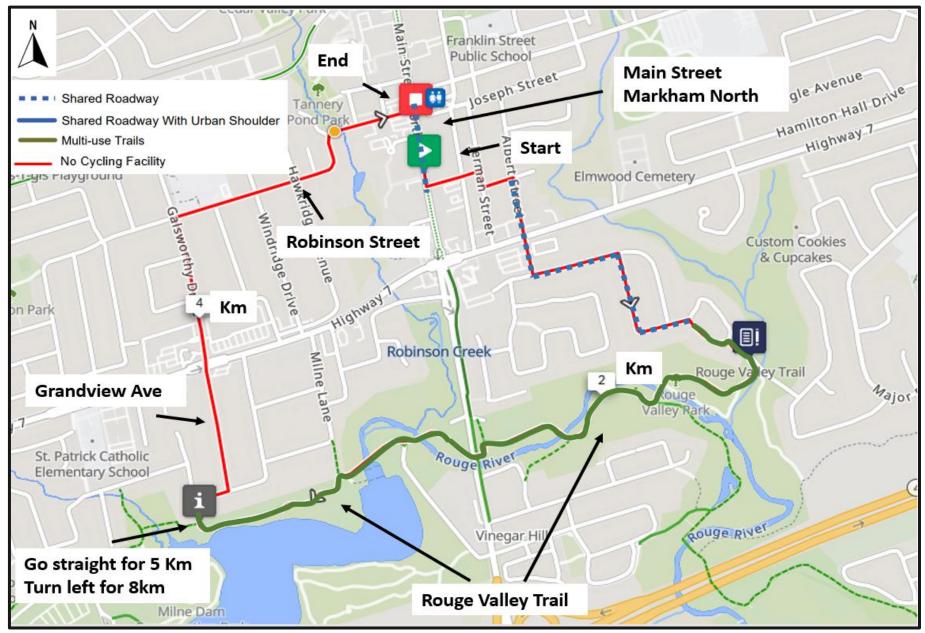

## Sunday, June 15 2025

#### **5KM Tour De Markham Route**

#### Follow the **PINK** arrows

| Start: 60 Main St Markham N                           |        |                                                   |        |
|-------------------------------------------------------|--------|---------------------------------------------------|--------|
| Go straight and turn left onto Centre Street          | 0.0 km | Turn left to cross Main Street N to exit the park | 2.4 km |
| Turn right onto Jerman Street                         | 0.2 km | Enter Milne Dam Conservation Park                 | 2.5 km |
| Turn left onto Edward Street                          | 0.3 km | Turn left and continue on trail                   | 2.9 km |
| Turn right onto Albert Street                         | 0.4 km | Go Straight to exit the Rouge Valley Trail        | 3.3 km |
| After crossing Hwy 7, turn left onto Rougecrest Dr    | 0.7 km | Turn right onto Riverview Avenue                  | 3.4 km |
| Turn right onto Paradise Ave, enter Fredericton Rd    | 0.9 km | Turn left onto Grandview Avenue                   | 3.5 km |
| Turn right onto Billy Joel Cres and enter Tuclor Lane | 1.3 km | After Hwy 7, Keep straight onto Galsworthy Dr     | 3.9 km |
| Make a right onto the Rouge Valley Trail to stay on   | 1.4 km | Turn right onto Robinson Street                   | 4.3 km |
| Enter Rouge Valley Park and keep Right on the Trail   | 1.5 km | Turn right onto Main Street North                 | 5.0 km |
| Crossing Rouge River and turn right on trail          | 1.8 km | End of 5 km Route: Robinson Street Parking Lot    |        |

# Markham Cycling Day

### **5KM Tour De Markham Route**

#### Follow the **PINK** arrows