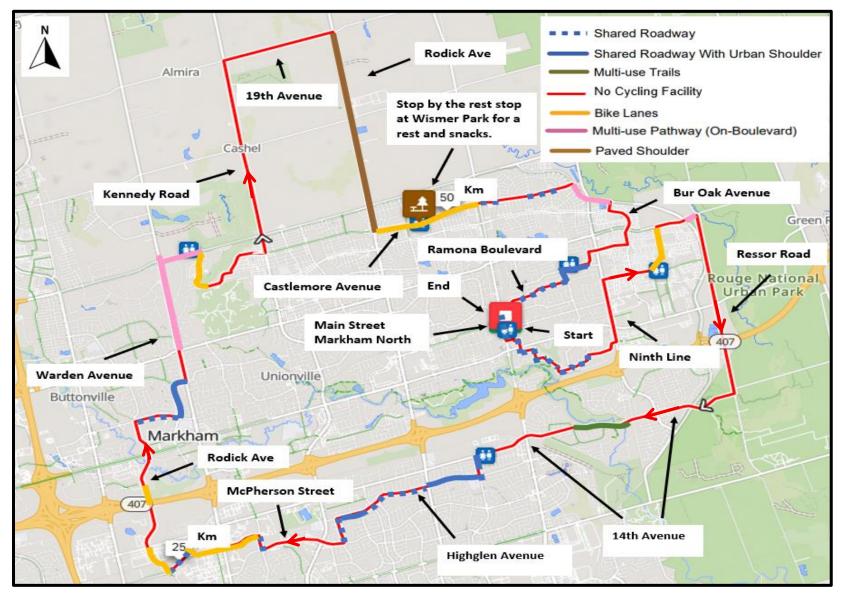

### 60 KM Tour De Markham Route

#### Cyclist to follow the **GREEN** arrows

| Start: 60 Main St Markham N                                  |         | Turn right onto Apple Creek Boulevard                           | 29.1 km |
|--------------------------------------------------------------|---------|-----------------------------------------------------------------|---------|
| Turn left onto Centre Street, then turn right onto Jerman St | 0.1 km  | Turn left onto Hollingham Road                                  | 30.0 km |
| Turn left onto Edward Street, then turn right onto Albert St | 0.3 km  | Turn right onto Baycliffe Road                                  | 30.7 km |
| After crossing Hwy 7, turn left onto Rougecrest Drive        | 0.7 km  | Turn left onto Warden Avenue and continue onto MUP              | 31.0 km |
| Turn right onto Paradise Avenue and enter Fredericton Road   | 0.9 km  | Turn right onto Major MacKenzie Drive East                      | 33.8 km |
| Turn right onto Billy Joel Crescent and enter Tuclor Lane    | 1.3 km  | Crossing at Kennedy Road to Catslemore Avenue                   | 15.5 km |
| Turn right onto Squire Baker's Lane                          | 1.7 km  | Turn right onto Angus Glen Boulevard                            | 34.6 km |
| Turn right onto Major Button's Drive                         | 2.1 km  | Turn left onto The Fairways                                     | 36.2 km |
| Turn right onto Delmark Boulevard                            | 2.6 km  | Turn left onto Kennedy Road and continue                        | 37.2 km |
| Turn left onto Ninth Line                                    | 3.3 km  | Turn right onto 19th Avenue                                     | 41.7 km |
| Turn right onto Cornell Park Avenue                          | 4.7 km  | Turn right onto McCowan Road and continue down                  | 43.9 km |
| Turn left onto Cornell Centre Boulevard                      | 5.8 km  | Turn left onto Castlemore Avenue                                | 48.5 km |
| Turn right onto 16th Avenue                                  | 6.8 km  | Rest Stop at Wismer Park                                        | 49.4 km |
| Turn right onto Reesor Road and cross Hwy 7, Hwy 407         | 7.7 km  | Continue down and turn right onto Donald Cousens Parkway        | 52.5 km |
| Turn left onto 14th Avenue, and continue down                | 11.8 km | Turn right onto Country Glen Rd then turn left onto Bur Oak Ave | 53.4 km |
| Turn left onto Middlefield Road                              | 17.2 km | Turn right onto White's Hill Avenue                             | 54.7 km |
| Turn right onto Highglen Avenue, and cross McCowan Road      | 17.6 km | Turn left onto Larkin Avenue                                    | 55.5 km |
| Turn left onto Mallory Avenue                                | 20.6 km | Turn right onto Fincham Avenue                                  | 55.8 km |
| Turn right onto Denison Street, and cross Kennedy Road       | 21.2 km | Turn left onto Wootten Way North                                | 56.3 km |
| Turn right onto Birchmount Road                              | 22.9 km | Turn right onto Ramona Boulevard                                | 56.6 km |
| Turn left onto McNabb Street, and cross Warden Avenue        | 23.2 km | Turn left onto George Avenue                                    | 57.9 km |
| Turn left onto Alden Road                                    | 24.6 km | Turn right onto Robinson Street and turn left onto Main St N    | 58.5 km |
| Turn right onto Rodick Road, and cross Hwy 407 and Hwy 7     | 25.3 km | End of 60 km ride: Robinson Street Parking Lot                  |         |