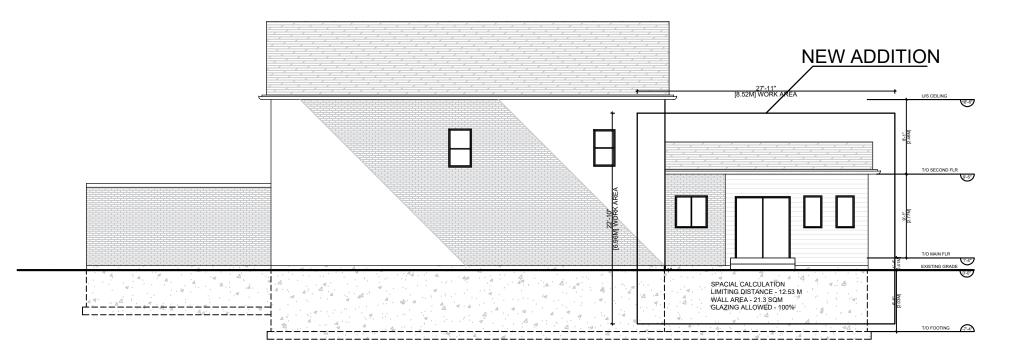

The undersigned and has the Quali Ont Required unless des

| ADDRESS: 65 RANDALL AVENUE,<br>MARKHAM, ONTARIO<br>PROJECT NAME:<br>NEW ADDITION SUNROOM                                                                                      |
|-------------------------------------------------------------------------------------------------------------------------------------------------------------------------------|
| CLIENT APPROVAL<br>DATE: 10-28-20<br>REV. 1 DATE: 10-28-20<br>REV. 2 DATE: 10-23-20<br>REV. 2 DATE: 11-04-2<br>REV. 3 DATE: 02-05-21<br>REV. 4 DATE: 02-05-21<br>REV. 6 DATE: |
| DRAWN BY: JD REV. 7 DATE: REV. 8 DATE:                                                                                                                                        |
| CHECKED BY: VG REV. 9 DATE: REV.10 DATE:                                                                                                                                      |
| DRAWING NAME: DRG. SCALE: DRAWING NO:<br>SIDE<br>ELEVATIONS SHEET SIZE: 17" x 11"                                                                                             |
|                                                                                                                                                                               |