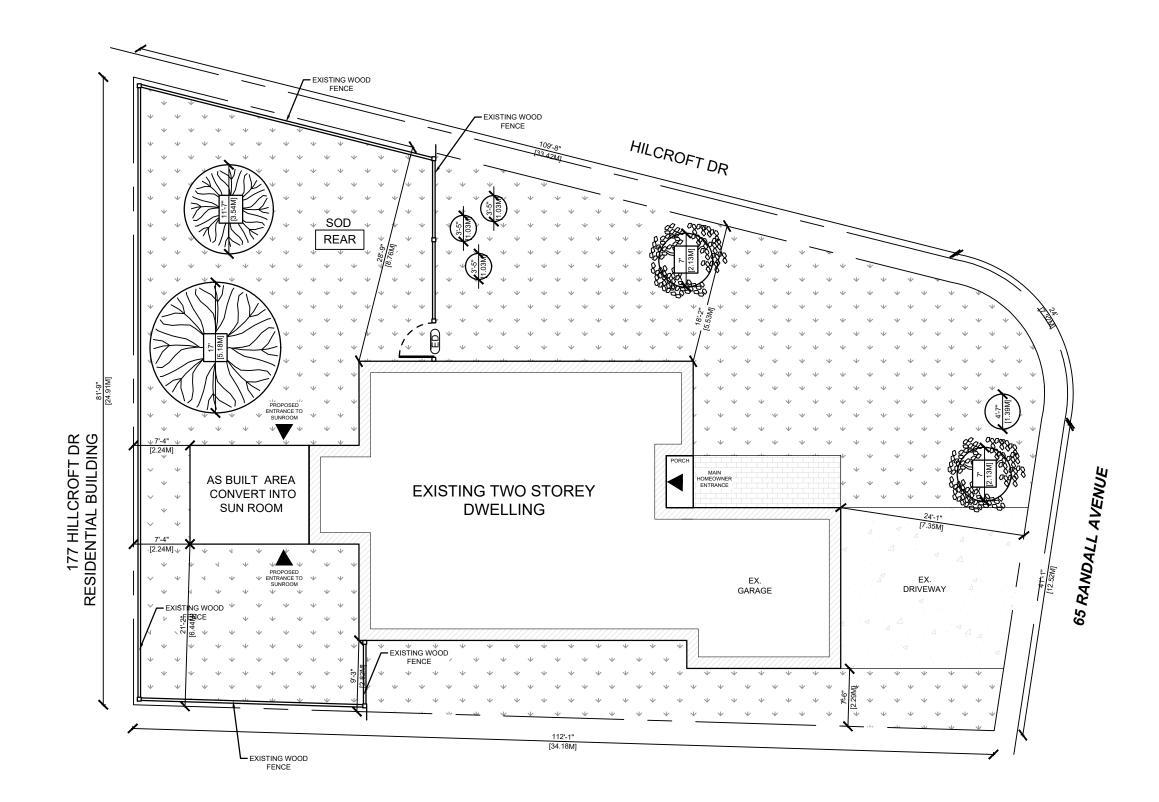

LOT NUMBER ADDRESS: 65 RANDALL AVENUE - MARKHAM, ON LOT FRONTAGE: LOT COVERAGE: DWELLING FOOTPRINT INCLUDING

PORCH:

AREA:

AREA:

DEPTH

FRONT

REAR

DECK: