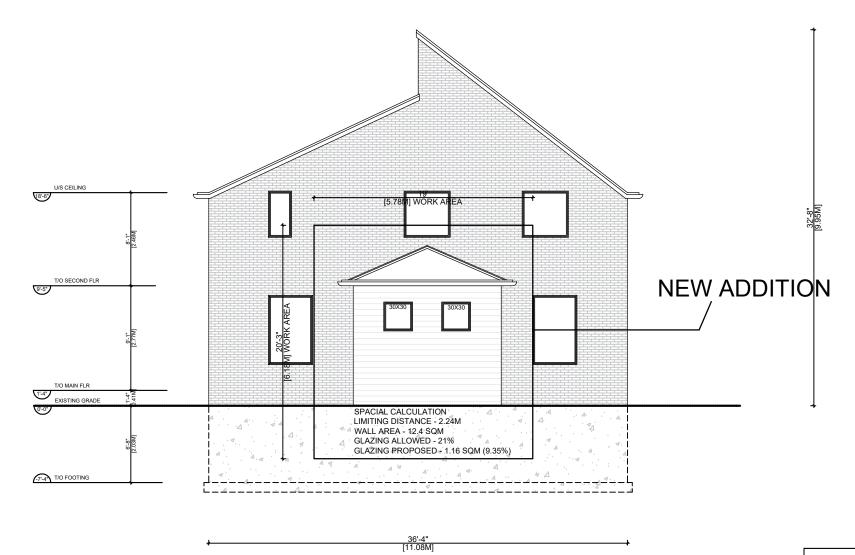

Sigr Required unless des <u>iTi PERMIT</u> Firm

| 603 Argus Rd, Suit 201<br>Oakville, ON<br>(647) 973-1733<br>itipermit@gmail.com<br>itipermit.com   ADDRESS: 65 RANDALL AVENUE,<br>MARKHAM, ONTARIO     PROJECT NAME:<br>NEW ADDITION SUNROOM     rd has reviewed & taken responsibility for this design,<br>Judifections and meets the requirements set out in the<br>Intorio Building Code to be a designer.<br>QUALIFICATION INFORMATION<br>design is exempt under 3.2.5 of Div.c, of the building code<br><i>KEK GUPTA</i> CLIENT APPROVAL<br>DATE: 10-28-20   ORIGINAL<br>DATE: 10-28-20     WALFICATION INFORMATION<br>design is exempt under 3.2.5 of Div.c, of the building code<br><i>KEK GUPTA</i> 39587<br>BCIN   CLIENT APPROVAL<br>DATE: 05-05-22   ORIGINAL<br>DATE: 05-05-22     Work   BCIN   BCIN   REV. 5 DATE: 05-05-22   REV. 4 DATE: 02-05-21     Work   BCIN   DRAWN BY:   JD   REV. 7 DATE:   REV. 8 DATE: |
|----------------------------------------------------------------------------------------------------------------------------------------------------------------------------------------------------------------------------------------------------------------------------------------------------------------------------------------------------------------------------------------------------------------------------------------------------------------------------------------------------------------------------------------------------------------------------------------------------------------------------------------------------------------------------------------------------------------------------------------------------------------------------------------------------------------------------------------------------------------------------------|
| PROJECT NAME:     itipermit@gmail.com   PROJECT NAME:     NEW ADDITION SUNROOM     Id has reviewed & taken responsibility for this design,<br>valifications and meets the requirements set out in the<br>intorio Building Code to be a designer.   ORIGINAL<br>DATE: 10-28-20   ORIGINAL<br>DATE: 10-23-20     QUALIFICATION INFORMATION<br>design is exempt under 3.2.5 of Div.C, of the building code<br>/EK GUPTA   39587<br>Ngme   REV. 5 DATE: 05-05-25   REV. 6 DATE: 0                                                                                                                                                                                                                                                                                                                                                                                                    |
| A his reversed a clocker responsibility for this design,<br>adfloctations and meets the requirements set out in the<br>bitario Building Code to be a designer.<br>QUALIFICATION INFORMATION<br>design is exempt under 3.2.5 of Div.C, of the building code<br>/EK GUPTA 39587<br>Ngme BCIN DATE: 10-28-20 DATE: 10-23-20                                                                                                                                                                                                                                                                                                                                                                                                                                                                                                                                                         |
| design is exempt under 3.2.5 of Div.C, of the building code<br>/EK_GUPTA 39587<br>Name BCIN REV. 5 DATE: 05-05-25 REV. 6 DATE:                                                                                                                                                                                                                                                                                                                                                                                                                                                                                                                                                                                                                                                                                                                                                   |
| Name BCIN                                                                                                                                                                                                                                                                                                                                                                                                                                                                                                                                                                                                                                                                                                                                                                                                                                                                        |
| #CURDATE   DRAWN BY: JD   REV. 7 DATE:   REV. 8 DATE:                                                                                                                                                                                                                                                                                                                                                                                                                                                                                                                                                                                                                                                                                                                                                                                                                            |
|                                                                                                                                                                                                                                                                                                                                                                                                                                                                                                                                                                                                                                                                                                                                                                                                                                                                                  |
| REGISTRATION INFORMATION                                                                                                                                                                                                                                                                                                                                                                                                                                                                                                                                                                                                                                                                                                                                                                                                                                                         |
| tesign is exempt under 3.2.5. of Div. C, of the building code DRAWING NAME: DRG. SCALE 1:100 DRG. SCALE 1:100 DRAWING NO:                                                                                                                                                                                                                                                                                                                                                                                                                                                                                                                                                                                                                                                                                                                                                        |
| rm Name BCIN ELEVATION SHEET SIZE: 17" x 11"                                                                                                                                                                                                                                                                                                                                                                                                                                                                                                                                                                                                                                                                                                                                                                                                                                     |