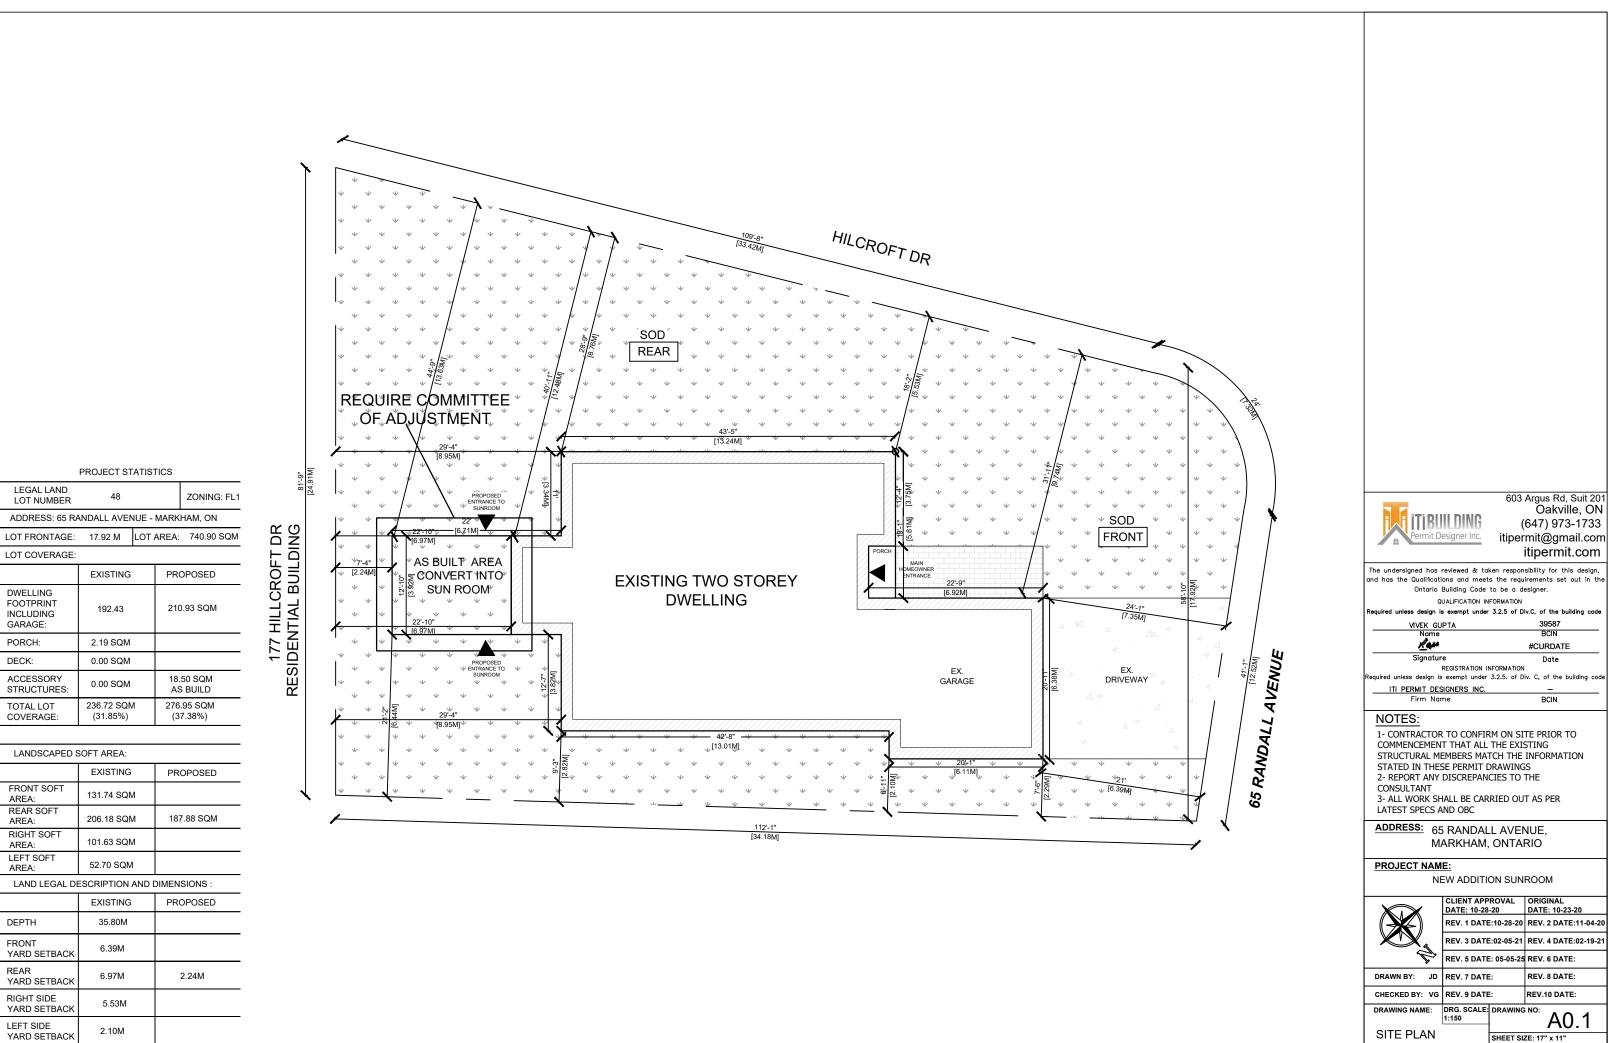

|                                                                                   | ILDING<br>esigner Inc.              | )<br>itiper                            | Argus Rd, Suit 20<br>Oakville, ON<br>647) 973-1733<br>mit@gmail.con<br>itipermit.com | l<br>n |
|-----------------------------------------------------------------------------------|-------------------------------------|----------------------------------------|--------------------------------------------------------------------------------------|--------|
|                                                                                   |                                     | ken respon<br>s the requ<br>to be a de | sibility for this design,<br>irements set out in th                                  |        |
| Required unless design is<br>VIVEK GU                                             | -                                   | 3.2.5 of Di                            | iv.C, of the building code<br>39587                                                  | '      |
| Name                                                                              |                                     |                                        | BCIN                                                                                 |        |
| Signatur                                                                          |                                     |                                        | #CURDATE<br>Date                                                                     |        |
| F<br>Required unless design is<br><u>ITI PERMIT DES</u><br>Firm Nan               | IGNERS INC.                         | 3.2.5. of Di                           |                                                                                      | le     |
| NOTES:                                                                            |                                     |                                        |                                                                                      | -      |
| 1- CONTRACTOR<br>COMMENCEMEN<br>STRUCTURAL ME                                     | T THAT ALL<br>EMBERS MA             | THE EXIS                               | STING<br>INFORMATION                                                                 |        |
| STATED IN THES<br>2- REPORT ANY<br>CONSULTANT<br>3- ALL WORK SH<br>LATEST SPECS A | DISCREPAN                           | CIES TO T                              | THE                                                                                  |        |
| ADDRESS: 65                                                                       | RANDAL<br>ARKHAM,                   |                                        |                                                                                      |        |
| PROJECT NAM                                                                       | <u>e:</u><br>Ew additie             | ON SUN                                 | ROOM                                                                                 |        |
|                                                                                   | CLIENT APP<br>DATE: 10-28           |                                        | ORIGINAL<br>DATE: 10-23-20                                                           |        |
|                                                                                   |                                     |                                        | REV. 2 DATE:11-04-2                                                                  | 0      |
|                                                                                   |                                     |                                        | REV. 4 DATE:02-19-2                                                                  | 1      |
|                                                                                   |                                     |                                        | REV. 6 DATE:                                                                         |        |
| DRAWN BY: JD                                                                      | REV. 7 DATE                         | :                                      | REV. 8 DATE:                                                                         | - L    |
| CHECKED BY: VG                                                                    | REV ODATE                           |                                        | REV 10 DATE                                                                          | _      |
| DRAWING NAME                                                                      | REV. 9 DATE<br>DRG. SCALE:          |                                        | REV.10 DATE:                                                                         |        |
| DRAWING NAME:<br>TREE<br>SITE PLAN                                                | REV. 9 DATE<br>DRG. SCALE:<br>1:150 | DRAWING                                |                                                                                      |        |

LOT NUMBER ADDRESS: 65 RANDALL AVENUE - MARKHAM, ON LOT FRONTAGE: LOT COVERAGE: DWELLING FOOTPRINT INCLUDING

PORCH:

AREA:

AREA:

DEPTH

FRONT

REAR

DECK: