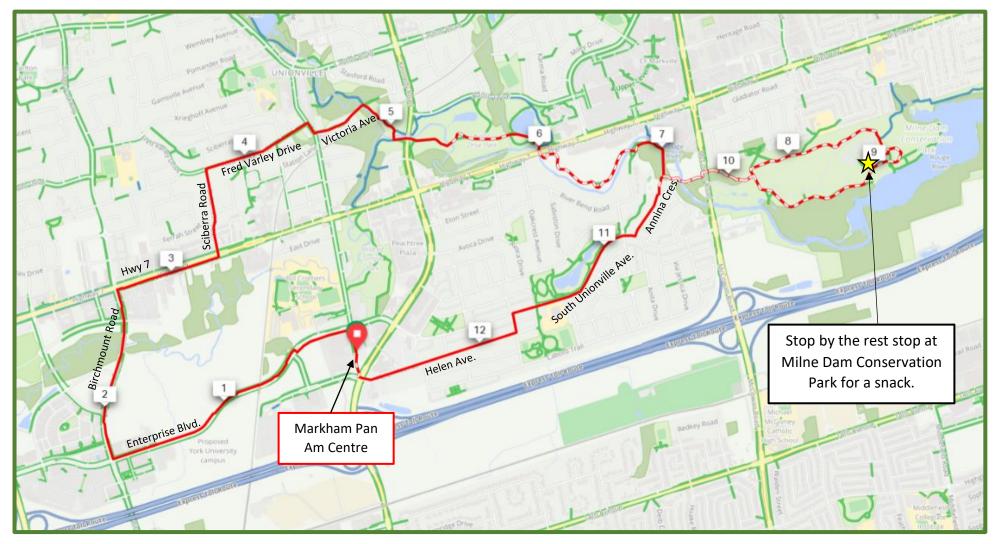

## **13KM Tour De Markham Route**

| Start: Markham Pan Am Centre                           | 0.0 km | Rest Stop at Milne Dam Conservation Park    | 8.7km   |
|--------------------------------------------------------|--------|---------------------------------------------|---------|
| Turn left onto Enterprise Boulevard                    | 0.5 km | Continue on Trail towards McCowan Road      | 8.7 km  |
| Turn right onto Birchmount Road                        | 1.7 km | Cross McCowan Road                          | 10.1 km |
| Turn right onto Hwy 7                                  | 2.7 km | Continue on Trail                           | 10.2 km |
| Turn left on to Sciberra Road                          | 3.3 km | Turn left                                   | 10.4 km |
| Turn right onto Fred Varley Drive                      | 3.8 km | Turn right onto Annina Crescent             | 10.5 km |
| Turn right onto Main Street Unionville                 | 4.4 km | Turn right onto South Unionville Avenue     | 10.8 km |
| Turn left onto Victoria Avenue                         | 4.5 km | Turn left onto Harry Cook Drive             | 11.7 km |
| At end of Victoria Avenue, enter Rouge Valley<br>Trail | 4.8 km | Turn right onto Helen Avenue                | 11.8 km |
| Continue on Rouge Valley Trail to McCowan<br>Road      | 7.7 km | At end of Helen Avenue, cross Kennedy Road  | 12.7 km |
| Cross McCowan Road                                     | 7.8 km | Enter Pathway towards Markham Pan Am Centre | 12.7 km |
| Enter Milne Dam Park. Follow Trail to Rest<br>Stop     | 8.6 km | End of 13Km Route: Markham Pan Am Centre    | 12.8 km |