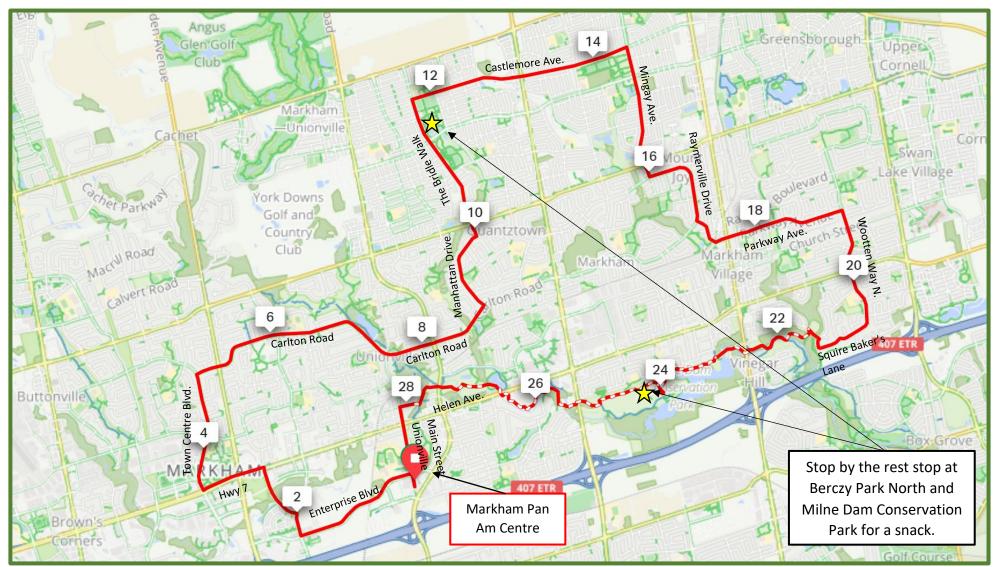

## **30KM Tour De Markham Route**

| Start: Markham Pan Am Centre                                   | 0.0 km  | Turn left onto Snider Drive                                 | 17.1 km |
|----------------------------------------------------------------|---------|-------------------------------------------------------------|---------|
| Turn left onto Enterprise Boulevard                            | 0.1 km  | Turn left onto Bullock Drive/ Parkway Avenue                | 17.5 km |
| Turn right onto Birchmount Road                                | 1.7 km  | Cross Main Street, Markham. Continue onto Parkway<br>Avenue | 17.7 Km |
| Turn left onto Verdale Crossing                                | 2.0 km  | Turn right onto Wootten Way North                           | 19.1 km |
| Turn left onto Hwy 7                                           | 2.7 km  | Cross Hwy 7. Continue on Wootten Way South                  | 19.8 Km |
| Turn right onto Town Centre Boulevard                          | 3.5 km  | Turn left onto Squire Baker's Lane                          | 20.9 km |
| Cross Apple Creek Blvd. Continue onto Hollingham Rd            | 4.2 km  | Turn left onto Tuclor Lane                                  | 21.3 km |
| Turn right onto Baycliffe Road                                 | 4.9 km  | Turn left onto Rouge Valley Trail                           | 21.5 km |
| Cross Warden Avenue. Continue onto Carlton Road                | 5.2 Km  | Keep right onto Rouge Valley Trail                          | 21.6 km |
| Cross Kennedy Road. Continue onto Carlton Road                 | 8.2 km  | Follow Rouge Valley Trail to Second Rest Stop               | 23.9 km |
| Turn left onto Manhattan Drive                                 | 8.9 km  | Rest Stop at Milne Dam Conservation Park                    | 23.9 km |
| Turn left onto Shorthill Drive                                 | 9.9 km  | Continue on Trail to McCowan Road                           | 25.2 Km |
| Cross 16 <sup>th</sup> Avenue. Continue onto The Bridle Walk   | 10.2 km | Cross McCowan Road                                          | 25.2 km |
| Rest Stop at Berczy Park North                                 | 11.5km  | Continue on Trail towards Unionville                        | 27.8 Km |
| Turn right onto Castlemore Avenue                              | 11.8 km | Turn right onto Eckardt Avenue                              | 28.1 km |
| Turn right onto Mingay Avenue                                  | 14.4 km | Turn left onto Main Street Unionville. Cross Hwy 7          | 28.1 km |
| Cross 16 <sup>th</sup> Avenue. Continue onto Stone Mason Drive | 15.9 km | End of 30Km ride: Markham Pan Am Centre                     | 29.0 km |
| Turn left onto Raymerville Drive                               | 16.0 km |                                                             |         |

## **30KM Tour De Markham Route**