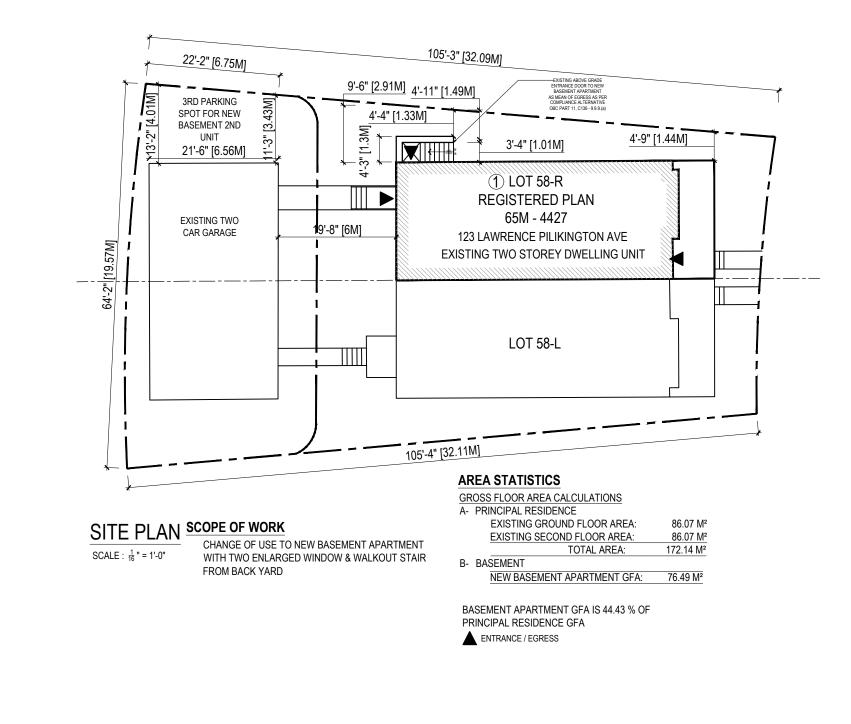

### **Property Description**

The 277.5 m<sup>2</sup> (2,986.99 ft<sup>2</sup>) subject property fronts onto Pat Wheeler Park, and is located on the south side of Lawrence Pilkington Avenue, east of Bur Oak Avenue and northwest of Cornell Centre Boulevard in the Cornell community. The property is developed with a two-storey semi-detached dwelling, and a one-storey semi-detached private garage (which is detached from the primary detached dwelling, but attached to the abutting garage at 125 Lawrence Pilkington Avenue). Vehicular access and parking to the subject property is provided via a public lane at the rear. The surrounding area is comprised of a mix of two-storey single detached, semi-detached, and townhouse dwellings situated on lane-based properties. Lane based low rise housing is a common housing form in the Cornell community.

### Proposal

The applicant is proposing an accessory dwelling unit in the basement of the existing dwelling unit. The applicant is proposing walk-up stairs that would project from the rear of the dwelling which would provide for direct and separate access to the basement apartment.

#### Zoning By-Law 177-96

The subject property is zoned Residential Two (R2) Exception (\*190\*465) under By-law 177-96, as amended, which permits one (1) of the following dwelling types per lot: single detached, semi-detached, duplex, triplex, fourplex, or townhouse.

Exception (\*190) also permits one (1) accessory dwelling unit on a lot where an existing single detached, semi-detached, or townhouse dwelling exists, provided that it is located above an attached or detached garage, amongst meeting other criteria. The basement apartment does not comply with the By-law due to the proposed basement location within the main dwelling unit, requiring this minor variance application to permit a basement apartment.