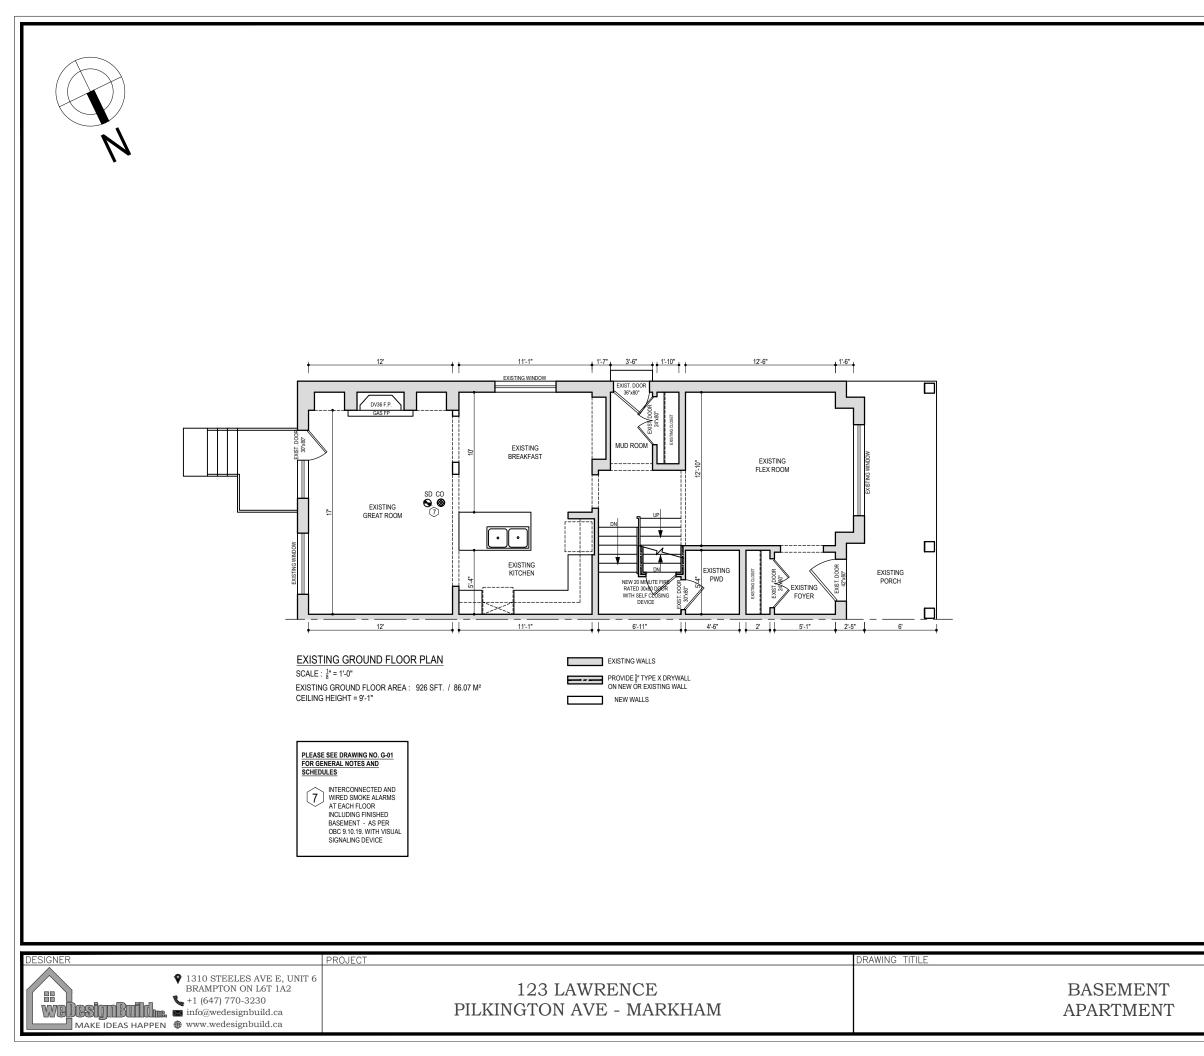

| DRAWN BY   | DATE             | DRAWING NO.                       |
|------------|------------------|-----------------------------------|
| MN         | 2020-01-21       |                                   |
| CHECKED BY | SCALE            | A-04                              |
| HM         | 1/8" = 1'-0"     | • ·                               |
|            | MN<br>Checked by | MN 2020-01-21<br>Checked by scale |