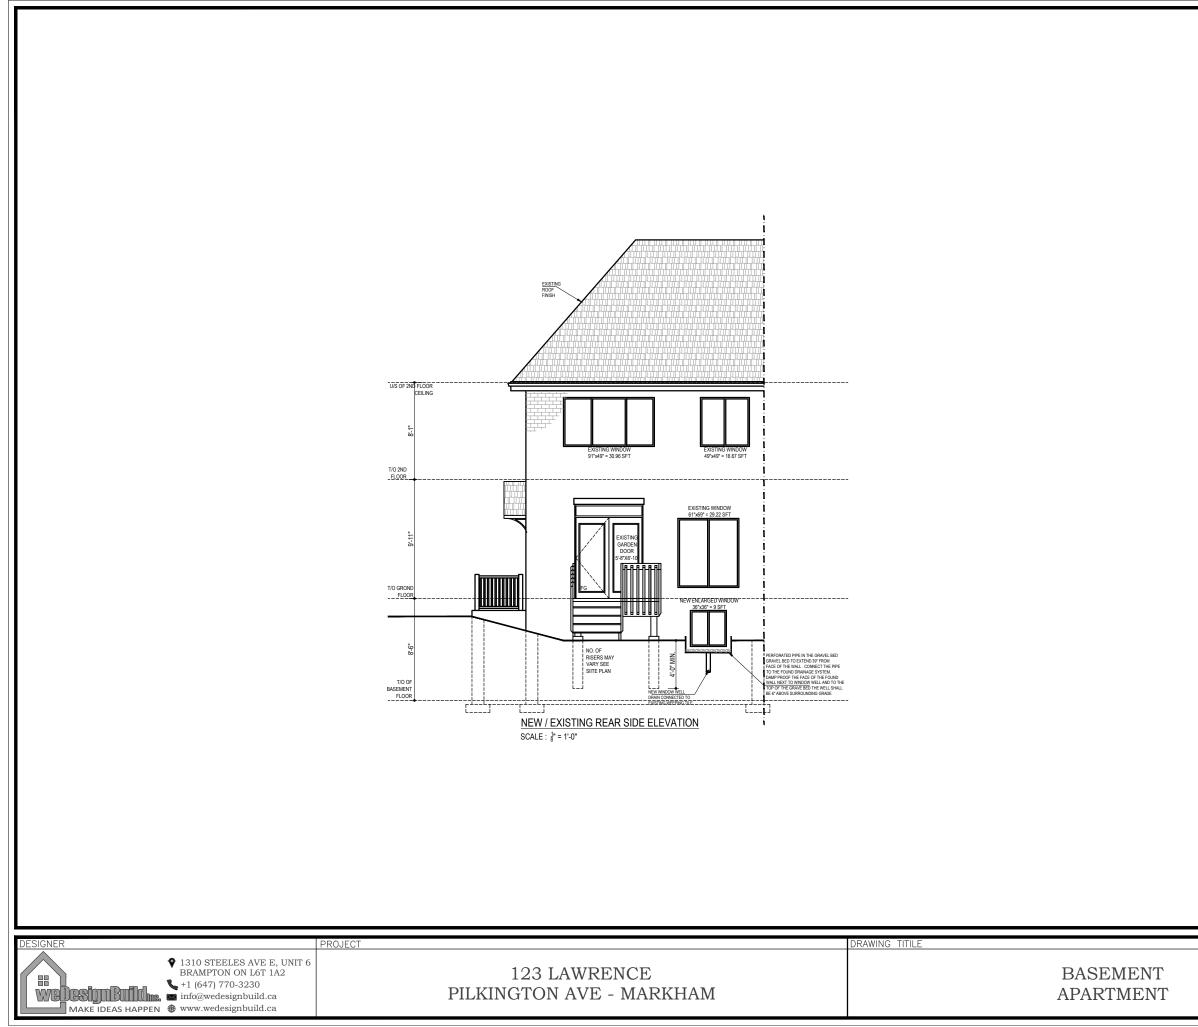

| DRAWN BY   | DATE         | DRAWING NO. |
|------------|--------------|-------------|
| MN         | 2020-01-21   | A-08        |
| CHECKED BY | SCALE        |             |
| HM         | 1/8" = 1'-0" |             |
|            |              |             |