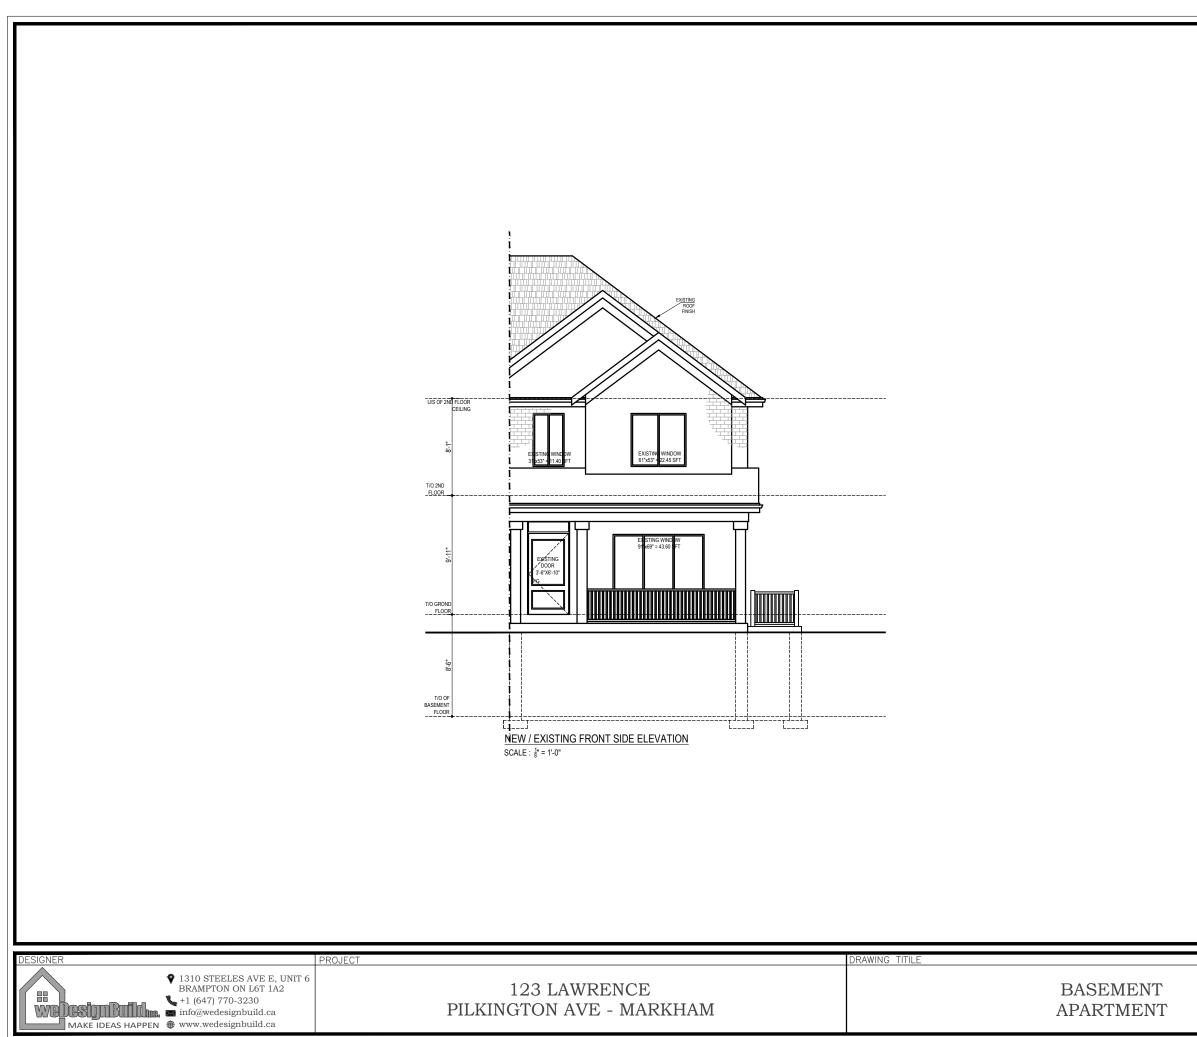

| DRAWN BY   | DATE         | DRAWING NO. |
|------------|--------------|-------------|
| MN         | 2020-01-21   |             |
| CHECKED BY | SCALE        | A-06        |
| HM         | 1/8" = 1'-0" |             |
|            |              |             |