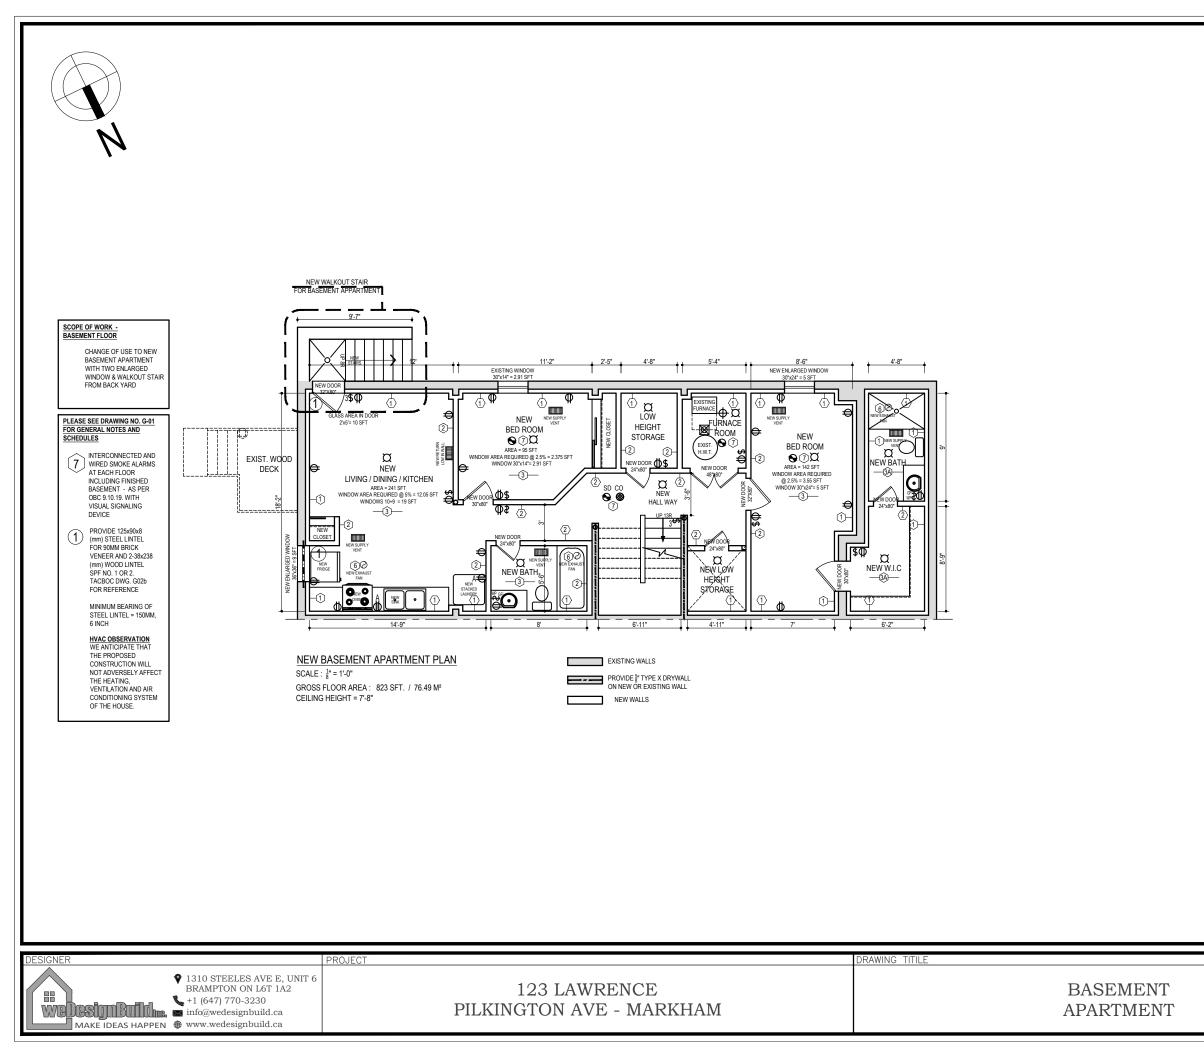

### Proposal

The applicant is proposing an accessory dwelling unit in the basement of the existing dwelling unit. The applicant is proposing walk-up stairs that would project from the rear of the dwelling which would provide for direct and separate access to the basement apartment.

Exception (\*190) also permits one (1) accessory dwelling unit on a lot where an existing single detached, semi-detached, or townhouse dwelling exists, provided that it is located above an attached or detached garage, amongst meeting other criteria. The basement apartment does not comply with the By-law due to the proposed basement location within the main dwelling unit, requiring this minor variance application to permit a basement apartment.

#### Secondary Suites

The City of Markham is committed to promoting affordable and shared housing opportunities. Secondary suites help the City increase the availability of affordable housing forms and provide support to achieve its affordable housing target required by the Province. Staff are of the opinion that the proposed basement apartment meets the definition of a secondary suite, is fully contained within the primary dwelling unit, provides for adequate parking, and therefore do not have any concerns with the proposed variance.

#### MECHANICAL VENTILATION 6

- 5 L/S EXHAUST FANS IN KITCHEN AND WASHROOM AND 37.5 L.S FOR PRINCIPAL EXHAUST
- INTERCONNECTED AND WIRED SMOKE + STROBE (VISUAL SIGNALING DEVICE) ALARMS ONE AT [7] EACH BEDROOM AND ONE IN COMMON FLOOR AREA INCLUDING BASEMENT - AS PER OBC 9.10.19