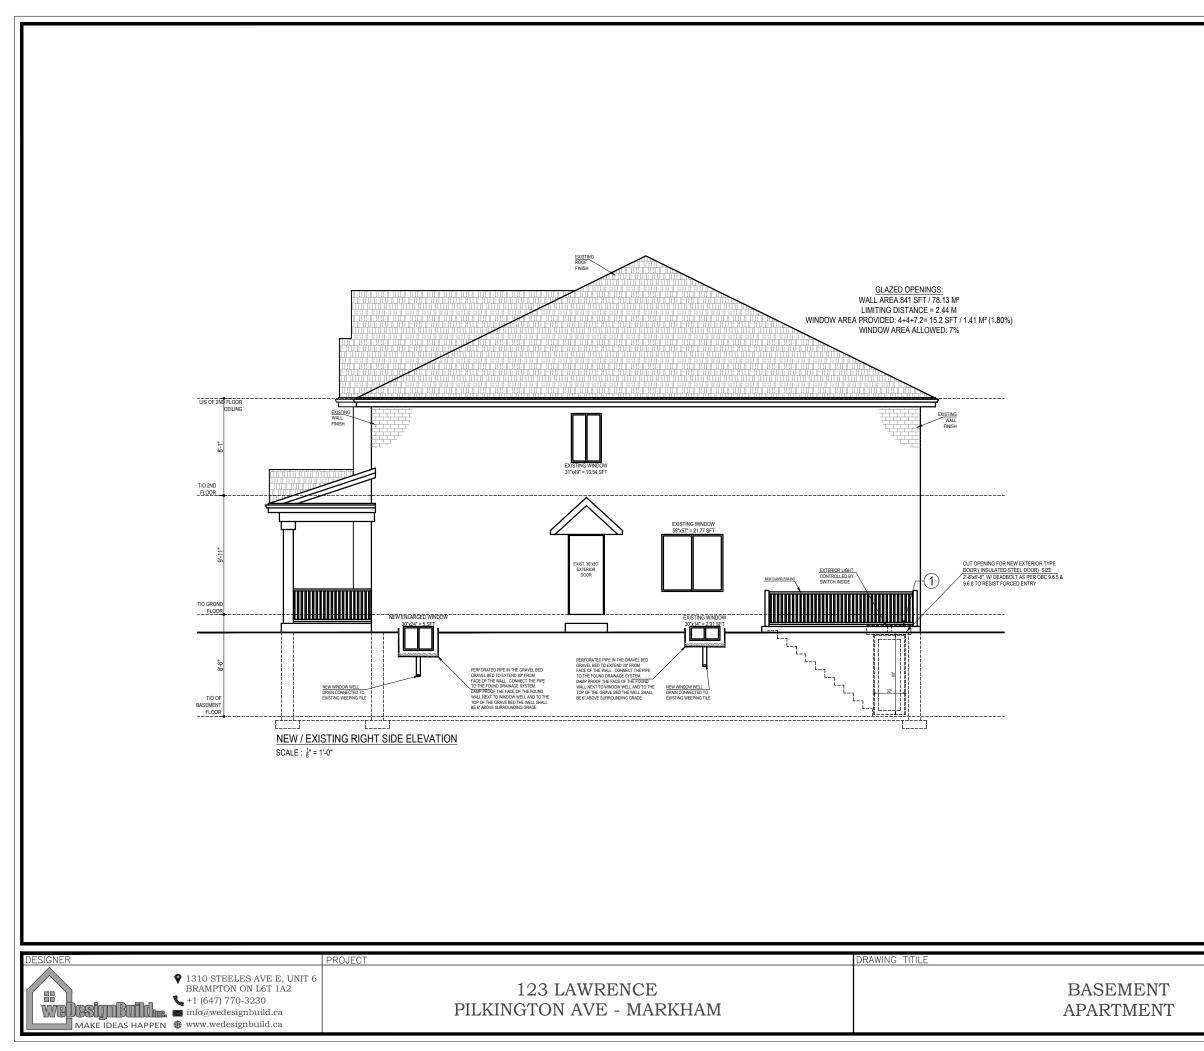

| DRAWN BY   | DATE             | DRAWING NO.                       |
|------------|------------------|-----------------------------------|
| MN         | 2020-01-21       |                                   |
| CHECKED BY | SCALE            | $A-0^{\prime}$                    |
| HM         | 1/8" = 1'-0"     | • ·                               |
|            | MN<br>Checked by | MN 2020-01-21<br>Checked by scale |