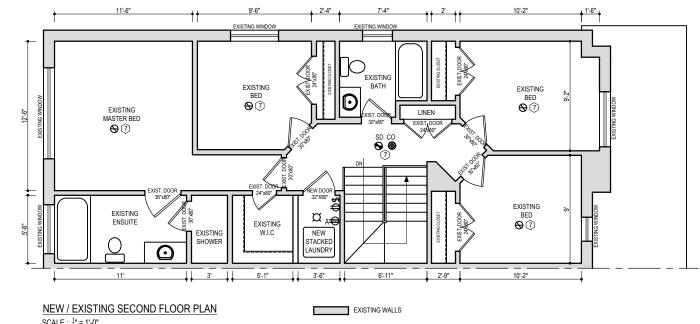

SCALE : <sup>1</sup>/<sub>8</sub>" = 1'-0" EXISTING SECOND FLOOR AREA : 926 SFT. / 86.07 M<sup>2</sup> CEILING HEIGHT = 9'-1"

PLEASE SEE DRAWING NO. G-01 FOR GENERAL NOTES AND SCHEDULES INTERCONNECTED AND WIRED SMOKE ALARMS WIRED SMOKE ALARMS INCLUDING FINISHED BASEMENT - AS PER BASEMENT - AS PER OBC 9: 10.19. WITH VISUAL SIGNALING DEVICE