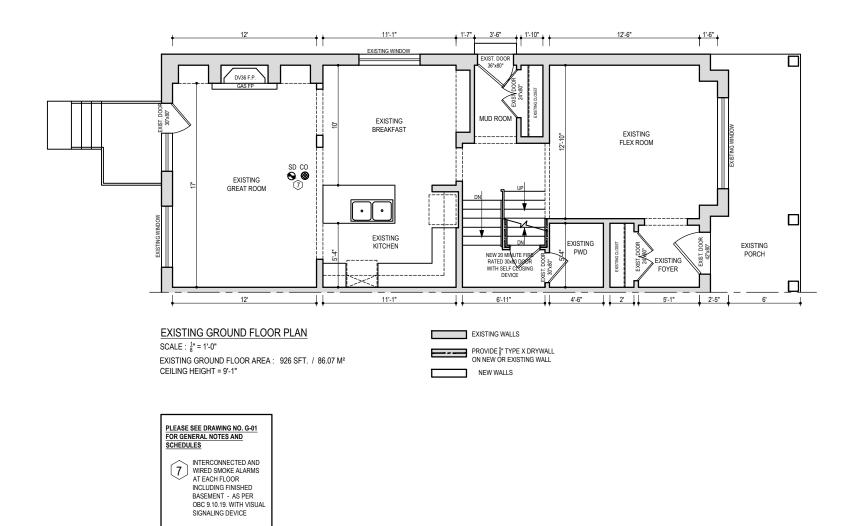

## NEW / EXISTING SECOND FLOOR PLAN

SCALE :  $\frac{1}{8}$ " = 1'-0"

EXISTING SECOND FLOOR AREA: 926 SFT. / 86.07 M² CEILING HEIGHT = 9'-1"

PLEASE SEE DRAWING NO. G-01 FOR GENERAL NOTES AND SCHEDULES

INTERCONNECTED AND WIRED SMOKE ALARMS AT EACH FLOOR INCLUDING FINISHED BASEMENT - AS PER OBC 9.10.19. WITH VISUAL SIGNALING DEVICE

EXISTING WALLS