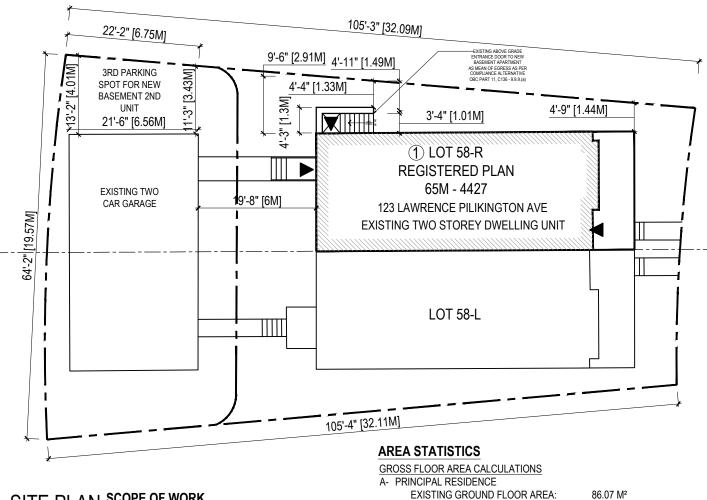

SITE PLAN SCOPE OF WORK

SCALE : 1/16 " = 1'-0"

CHANGE OF USE TO NEW BASEMENT APARTMENT WITH TWO ENLARGED WINDOW & WALKOUT STAIR FROM BACK YARD

**EXISTING GROUND FLOOR AREA: EXISTING SECOND FLOOR AREA:** 86.07 M<sup>2</sup> TOTAL AREA: 172.14 M²

B- BASEMENT

NEW BASEMENT APARTMENT GFA: 76.49 M<sup>2</sup>

BASEMENT APARTMENT GFA IS 44.43 % OF PRINCIPAL RESIDENCE GFA

ENTRANCE / EGRESS

ne undersigned has reviewed and takes responsibility for this sign, and has the qualification and meet the requirements set out the Ontario Building Code to design the work shown on the tached documents

weDesignBuild Inc. 111001

♦ 1310 STEELES AVE E, UNIT 6 BRAMPTON ON L6T 1A2 +1 (647) 770-3230

123 LAWRENCE PILKINGTON AVE - MARKHAM

BASEMENT **APARTMENT** 

2020-01-21 MN CHECKED BY SCALE HM1/16" = 1'-0"

A-01