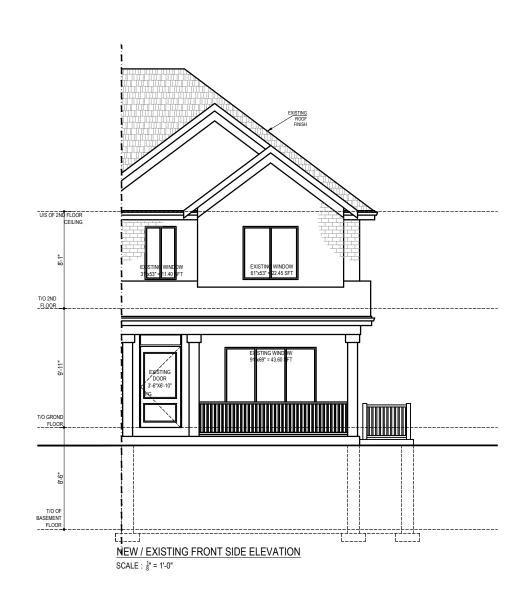

ac{1}{8}$ " = 1'-0"

EXISTING SECOND FLOOR AREA: 926 SFT. / 86.07 M² CEILING HEIGHT = 9'-1"

PLEASE SEE DRAWING NO. G-01 FOR GENERAL NOTES AND SCHEDULES

INTERCONNECTED AND WIRED SMOKE ALARMS AT EACH FLOOR INCLUDING FINISHED BASEMENT - AS PER OBC 9.10.19. WITH VISUAL SIGNALING DEVICE

he undersigned has reviewed and takes responsibility for this esign, and has the qualification and meet the requirements set out the Ontario Building Code to design the work shown on the tached documents

102742 BCIN

111001 BCIN weDesignBuild Inc.

+1 (647) 770-3230

+10 (647) 770-3230

info@wedesignbuild.ca MAKE IDEAS HAPPEN www.wedesignbuild.ca

↑ 1310 STEELES AVE E, UNIT 6 BRAMPTON ON L6T 1A2

123 LAWRENCE PILKINGTON AVE - MARKHAM

BASEMENT APARTMENT

2020-01-21 MN SCALE CHECKED BY 1/8" = 1'-0" HM

A-05



weDesignBuild Inc.

111001 BCIN

A-06

↑ 1310 STEELES AVE E, UNIT 6 BRAMPTON ON L6T 1A2





| DRAWN BY   | DATE         |
|------------|--------------|
| MN         | 2020-01-21   |
| CHECKED BY | SCALE        |
| HM         | 1/8" = 1'-0" |



ne undersigned has reviewed and takes responsibility for this sign, and has the qualification and meet the requirements set out the Ontario Building Code to design the work shown on the tached documents

111001 BCIN weDesignBuild Inc.

BRAMPTON ON L6T 1A
+1 (647) 770-3230
info@wedesignbuild.ca MAKE IDEAS HAPPEN www.wedesignbuild.ca

↑ 1310 STEELES AVE E, UNIT 6 BRAMPTON ON L6T 1A2

123 LAWRENCE PILKINGTON AVE - MARKHAM

BASEMENT APARTMENT

MN 2020-01-21 SCALE CHECKED BY 1/8" = 1'-0" HM

A-07



weDesignBuild Inc.

111001 BCIN

A-08

↑ 1310 STEELE