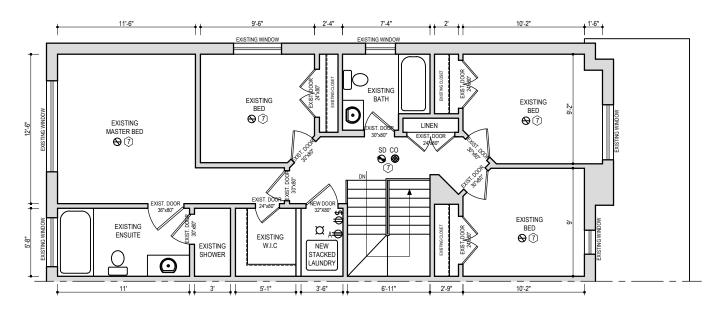

## NEW / EXISTING SECOND FLOOR PLAN

SCALE :  $\frac{1}{8}$ " = 1'-0"

EXISTING SECOND FLOOR AREA: 926 SFT. / 86.07 M² CEILING HEIGHT = 9'-1"

PLEASE SEE DRAWING NO. G-01 FOR GENERAL NOTES AND SCHEDULES

INTERCONNECTED AND WIRED SMOKE ALARMS AT EACH FLOOR INCLUDING FINISHED BASEMENT - AS PER OBC 9.10.19. WITH VISUAL SIGNALING DEVICE

he undersigned has reviewed and takes responsibility for this esign, and has the qualification and meet the requirements set out the Ontario Building Code to design the work shown on the tached documents

102742 BCIN

111001 BCIN weDesignBuild Inc.

+1 (647) 770-3230

+10 (647) 770-3230

info@wedesignbuild.ca MAKE IDEAS HAPPEN www.wedesignbuild.ca

↑ 1310 STEELES AVE E, UNIT 6 BRAMPTON ON L6T 1A2

123 LAWRENCE PILKINGTON AVE - MARKHAM

BASEMENT APARTMENT

2020-01-21 MN SCALE CHECKED BY 1/8" = 1'-0" HM

A-05

weDesignBuild Inc.

111001 BCIN

A-06

↑ 1310 STEELES AVE E, UNIT 6 BRAMPTON ON L6T 1A2

| DRAWN BY   | DATE         |
|------------|--------------|
| MN         | 2020-01-21   |
| CHECKED BY | SCALE        |
| HM         | 1/8" = 1'-0" |