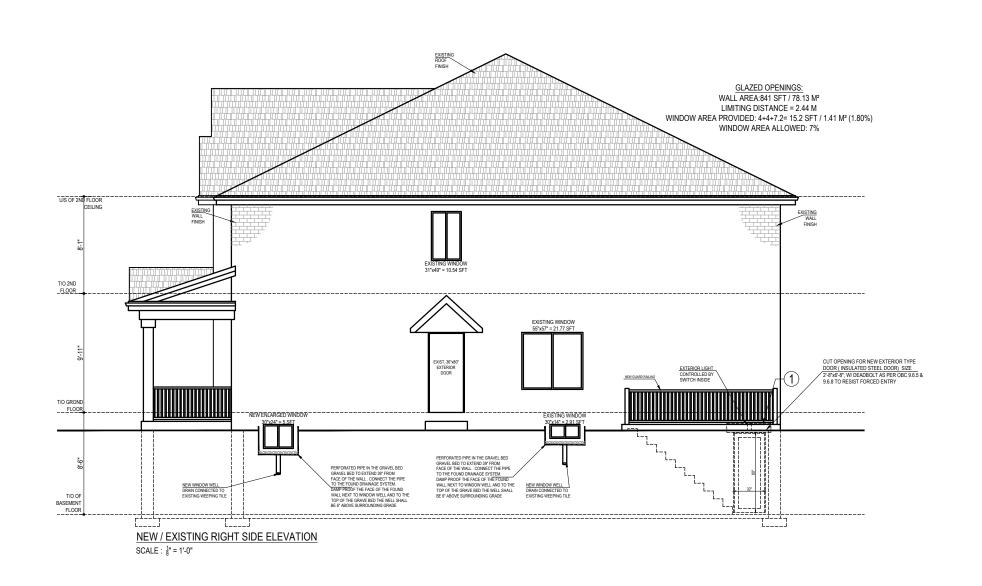

9.10.19. WITH VISUAL SIGNALING DEVICE

he undersigned has reviewed and takes responsibility for this esign, and has the qualification and meet the requirements set out the Ontario Building Code to design the work shown on the tached documents

102742 BCIN

111001 BCIN weDesignBuild Inc.

+1 (647) 770-3230

+10 (647) 770-3230

info@wedesignbuild.ca MAKE IDEAS HAPPEN www.wedesignbuild.ca

↑ 1310 STEELES AVE E, UNIT 6 BRAMPTON ON L6T 1A2

123 LAWRENCE PILKINGTON AVE - MARKHAM

BASEMENT APARTMENT

2020-01-21 MN SCALE CHECKED BY 1/8" = 1'-0" HM

A-05



weDesignBuild Inc.

111001 BCIN

A-06

↑ 1310 STEELES AVE E, UNIT 6 BRAMPTON ON L6T 1A2





| DRAWN BY   | DATE         |
|------------|--------------|
| MN         | 2020-01-21   |
| CHECKED BY | SCALE        |
| HM         | 1/8" = 1'-0" |



ne undersigned has reviewed and takes responsibility for this sign, and has the qualification and meet the requirements set out the Ontario Building Code to design the work shown on the tached documents

111001 BCIN weDesignBuild Inc.

BRAMPTON ON L6T 1A
+1 (647) 770-3230
info@wedesignbuild.ca MAKE IDEAS HAPPEN www.wedesignbuild.ca

↑ 1310 STEELES AVE E, UNIT 6 BRAMPTON ON L6T 1A2

123 LAWRENCE PILKINGTON AVE - MARKHAM

BASEMENT APARTMENT

MN 2020-01-21 SCALE CHECKED BY 1/8" = 1'-0" HM

A-07



weDesignBuild Inc.

111001 BCIN

A-08

↑ 1310 STEELES AVE E, UNIT 6 BRAMPTON ON L6T 1A2





| DRAWN BY   | DATE         |
|------------|--------------|
| MN         | 2020-01-21   |
| CHECKED BY | SCALE        |
| HM         | 1/8" = 1'-0" |