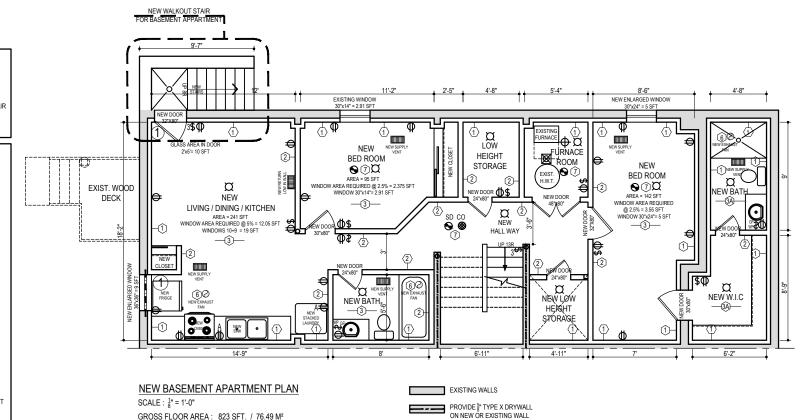

## SCOPE OF WORK -BASEMENT FLOOR

CHANGE OF USE TO NEW BASEMENT APARTMENT WITH TWO ENLARGED WINDOW & WALKOUT STAIR FROM BACK YARD

## PLEASE SEE DRAWING NO. G-01 FOR GENERAL NOTES AND SCHEDULES

- INTERCONNECTED AND 7 WIRED SMOKE ALARMS
  AT EACH FLOOR INCLUDING FINISHED BASEMENT - AS PER OBC 9.10.19. WITH VISUAL SIGNALING DEVICE
- PROVIDE 125x90x8 (mm) STEEL LINTEL FOR 90MM BRICK VENEER AND 2-38x238 (mm) WOOD LINTEL SPF NO. 1 OR 2. TACBOC DWG. G02b FOR REFERENCE

weDesignBuild Inc. 111001

↑ 1310 STEELES AVE E, UNIT 6 BRAMPTON ON L6T 1A2 +1 (647) 770-3230

GROSS FLOOR AREA: 823 SFT. / 76.49 M² CEILING HEIGHT = 7'-8"

123 LAWRENCE PILKINGTON AVE - MARKHAM

NEW WALLS

BASEMENT **APARTMENT** 

EXISTING WALLS