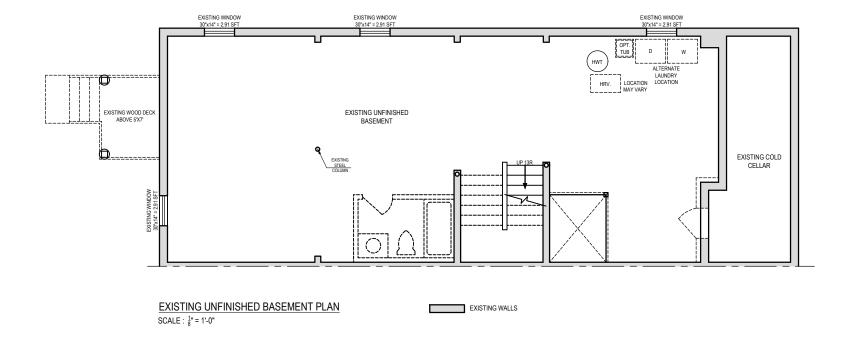

## PLEASE SEE DRAWING NO. G-01 FOR GENERAL NOTES AND SCHEDULES

- INTERCONNECTED AND 7 WIRED SMOKE ALARMS
  AT EACH FLOOR INCLUDING FINISHED BASEMENT - AS PER OBC 9.10.19. WITH VISUAL SIGNALING DEVICE
- PROVIDE 125x90x8 (mm) STEEL LINTEL FOR 90MM BRICK VENEER AND 2-38x238 (mm) WOOD LINTEL SPF NO. 1 OR 2. TACBOC DWG. G02b FOR REFERENCE

EXISTING WALLS