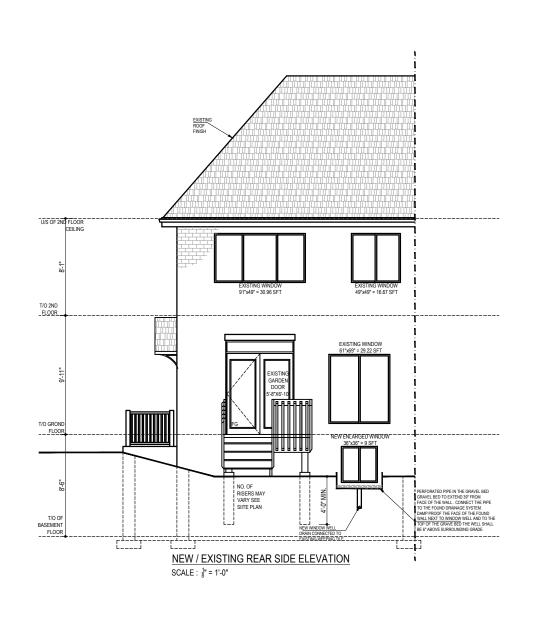

2020-01-21 MN SCALE CHECKED BY 1/8" = 1'-0" HM

A-05



weDesignBuild Inc.

111001 BCIN

A-06

↑ 1310 STEELES AVE E, UNIT 6 BRAMPTON ON L6T 1A2





| DRAWN BY   | DATE         |
|------------|--------------|
| MN         | 2020-01-21   |
| CHECKED BY | SCALE        |
| HM         | 1/8" = 1'-0" |



ne undersigned has reviewed and takes responsibility for this sign, and has the qualification and meet the requirements set out the Ontario Building Code to design the work shown on the tached documents

111001 BCIN weDesignBuild Inc.

BRAMPTON ON L6T 1A
+1 (647) 770-3230
info@wedesignbuild.ca MAKE IDEAS HAPPEN www.wedesignbuild.ca

↑ 1310 STEELES AVE E, UNIT 6 BRAMPTON ON L6T 1A2

123 LAWRENCE PILKINGTON AVE - MARKHAM

BASEMENT APARTMENT

MN 2020-01-21 SCALE CHECKED BY 1/8" = 1'-0" HM

A-07



weDesignBuild Inc.

111001 BCIN

A-08

↑ 1310 STEELES AVE E, UNIT 6 BRAMPTON ON L6T 1A2





| DRAWN BY   | DATE         |
|------------|--------------|
| MN         | 2020-01-21   |
| CHECKED BY | SCALE        |
| HM         | 1/8" = 1'-0" |