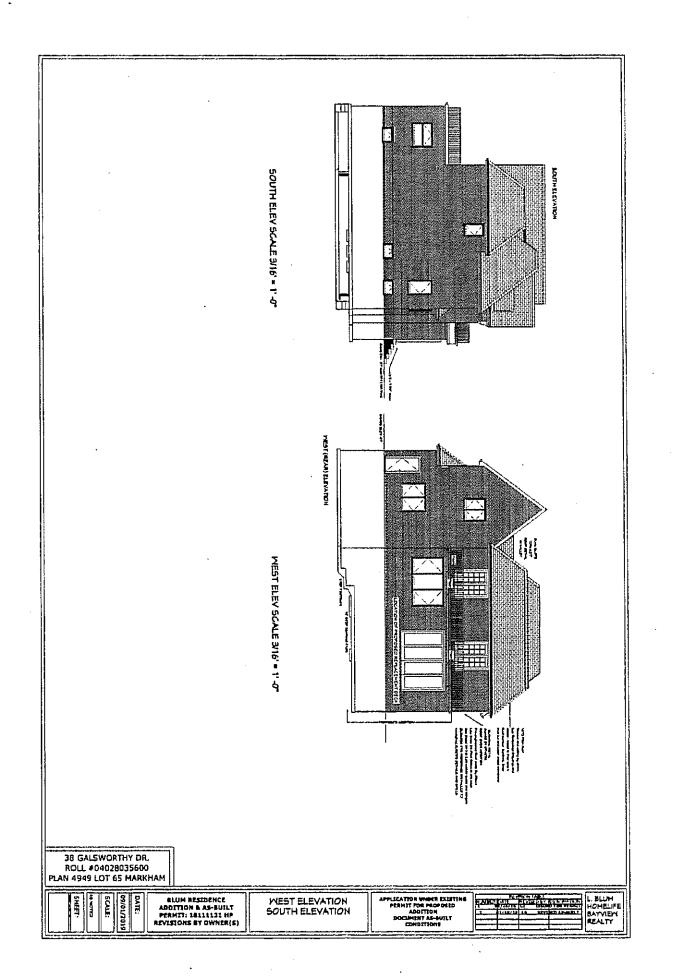

BLUM RESIDENCE ADDITION & AS-BUILT PERMIT: 18111131 HP REVISIONS BY OWNER(S)

DATE 09/01/2019

SCALE:

AS NOTED SHEET:

P-1

EVIJOUR TO REAL TO SECURITY OF THE SECURITY OF APPLICATION UNDER EXISTING PRENIT OR PROFOSED DOCUMENT AS-BUILT CONDITIONS CONDITIONS BEATZIONE BA OMNEB(2)
SEEWIL: 18111121 HE
PODILION & VR-BRIFL
BFRM BEZIDENCE 6102/10/60 SCALE SHEET WEST ELEVATION SOUTH ELEVATION AS NOTED DATE 38 GALSWORTHY DR. ROLL #04028035600 PLAN 4949 LOT 65 MARKHAM WEST ELEV SCALE 3/16' = 1' -0" MEST (REAR) ELEVATION 50UTH ELEV SCALE 3/16' = 1'-0" **ЗОИТН ЕЦЕУАПОН** 