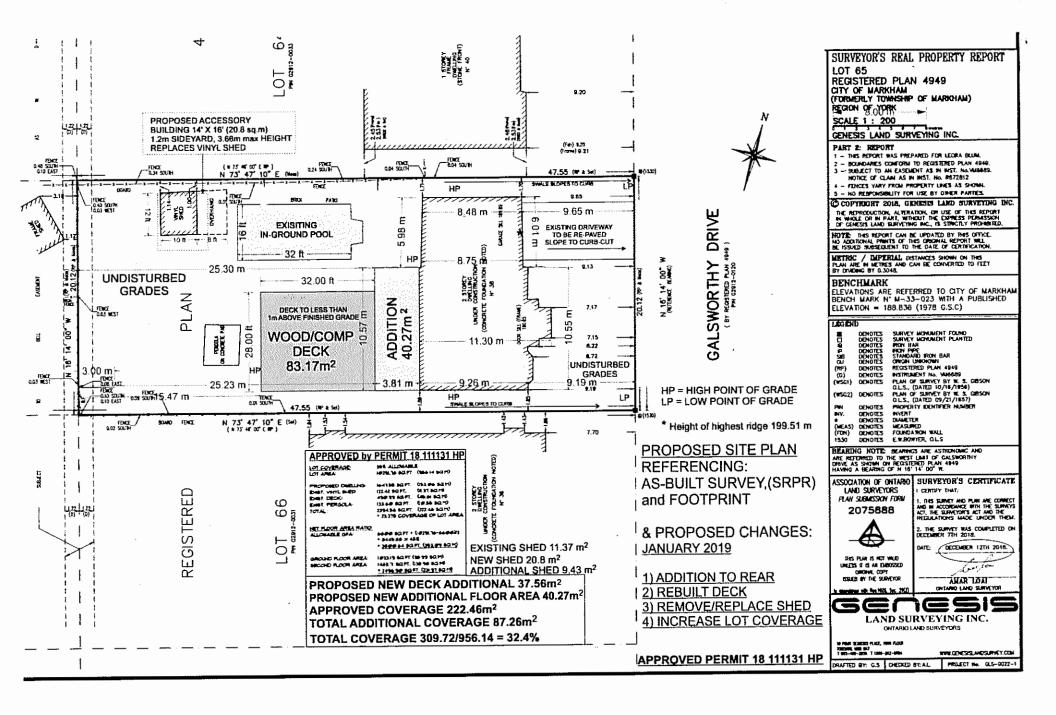

## **Reduction in Front Yard Setback**

The applicant is requesting relief to permit a minimum front yard setback of 23.45 ft (7.15 m), whereas the By-law requires a minimum front yard setback of 25 ft (7.62 m). This represents a

reduction of approximately 1.55 ft (0.47 m). The variance is entirely attributable to the front covered porch (and cold cellar in the basement). Excluding the front covered porch, a front yard setback of approximately 28.61 ft (8.72 m) which is more than what the by-law requires is provided to the main dwelling.

## Increase in Maximum Building Height

The applicant is requesting relief to permit a maximum building height of 10.57 m (34.68 ft), whereas the By-law permits a maximum building height of 9.8 m (32.15 ft). This represents an increase of approximately 0.77 m (2.53 ft).

The By-law calculates building height using the vertical distance of building or structure measured between the level of the crown of the street and highest point of the roof surface. It should be noted that the proposed grade of the front of the house is approximately 0.77 m (2.53 ft) above the crown of road. Adjacent homes on the street generally follow this pattern where they are typically above the crown of road. Staff are of the opinion that the requested variance is appropriate for the development.

SURVEYOR'S REAL PROPERTY REPORT

#### PROPOSED ADDITION TO PERMITTED SINGLE FAMILY DWELLING

NOTE PREVIOUSLY DRAWINGS ISSUED FOR PERMIT:

TOPOGRAPHICAL SURVEY BY: E. M. BOMYER, 1, FEB. 2018 SHEET AT APPROVED SITE PLAN BY: GZ DESIGNS, 11, FEB, 2018 SHEET A2-A19 APPROVED ARCHITECTURAL DRAWINGS BY: CZ DESIGNS AND Y. C. LAI (P. ENG)

ATTACHED HERETO: SHEET F1: PROPOSED SITE PLAN FOR ADDITION AND AS-BUILT FOOTPRINT BASED ON SRFR SHEETS A1-A7 AS-BUILT ARCHITECTURAL DRAMINGS: BY I., BLUM AND E. E. H. GIRGIS (P. ENG)

APPENDED: TIMBERFIELD ROOF TRUSS STRUCTURAL DOCUMENTS AND LAYOUT PRE-ENG FLOOR STRUCTURE DOCUMENTS BY: DZIGN PLUS, 21 JUNE 2018 第1年

38 GALSWORTHY C ROLL #040280356 PLAN 4949 LOT 65 MAR

ORTHY DR. 128035600 F 65 MARKHAM

DATE

09/01/2019

SCALE:

44 POTES

SHEET:

P-1

PROPOSED SITE PLAN AND GENESIS SRPR

|                                                                     | 4              |                                       |                                         |     |
|---------------------------------------------------------------------|----------------|---------------------------------------|-----------------------------------------|-----|
| 24                                                                  |                |                                       |                                         |     |
|                                                                     |                |                                       |                                         |     |
|                                                                     |                |                                       |                                         |     |
|                                                                     |                |                                       | 5                                       |     |
|                                                                     |                |                                       |                                         |     |
|                                                                     | 19             |                                       |                                         |     |
| Ã.                                                                  |                |                                       |                                         |     |
|                                                                     |                |                                       |                                         |     |
|                                                                     |                |                                       |                                         |     |
| )                                                                   |                |                                       |                                         |     |
|                                                                     |                |                                       |                                         |     |
| 8                                                                   |                |                                       |                                         |     |
| 9                                                                   |                |                                       |                                         |     |
|                                                                     |                |                                       |                                         |     |
|                                                                     |                |                                       |                                         |     |
|                                                                     | 5              |                                       |                                         |     |
| HIM THE COURTERNS CONTRICTED BY DE DEBROOKINSBURGEDIEN              |                | an en antaren era a                   |                                         |     |
| ON_                                                                 | PERSON RESERVE |                                       | ₩ is                                    | 2   |
|                                                                     |                |                                       |                                         |     |
|                                                                     | €              |                                       |                                         |     |
|                                                                     |                |                                       |                                         |     |
|                                                                     |                |                                       |                                         |     |
|                                                                     |                |                                       |                                         |     |
|                                                                     |                |                                       |                                         |     |
|                                                                     |                |                                       |                                         |     |
|                                                                     |                |                                       |                                         |     |
|                                                                     |                |                                       |                                         |     |
| · ·                                                                 |                |                                       |                                         | 1.0 |
|                                                                     |                |                                       |                                         |     |
|                                                                     |                |                                       |                                         | 727 |
|                                                                     |                |                                       |                                         |     |
|                                                                     |                |                                       |                                         |     |
| Amerikanyan ng a Parta na sa na | No.            |                                       | 111111111111111111111111111111111111111 | 24  |
|                                                                     |                |                                       |                                         |     |
|                                                                     | I 3            | <u>₽</u> (                            |                                         |     |
|                                                                     |                | ··· · · · · · · · · · · · · · · · · · |                                         |     |
|                                                                     |                |                                       |                                         |     |
| *                                                                   |                |                                       |                                         |     |
|                                                                     |                |                                       |                                         |     |
|                                                                     |                |                                       |                                         |     |
|                                                                     |                |                                       |                                         |     |
|                                                                     |                |                                       |                                         |     |
|                                                                     |                |                                       |                                         |     |
|                                                                     |                |                                       |                                         |     |
|                                                                     | ¥)             |                                       |                                         |     |
|                                                                     | 5              |                                       |                                         |     |
|                                                                     |                |                                       |                                         |     |
|                                                                     |                |                                       |                                         |     |