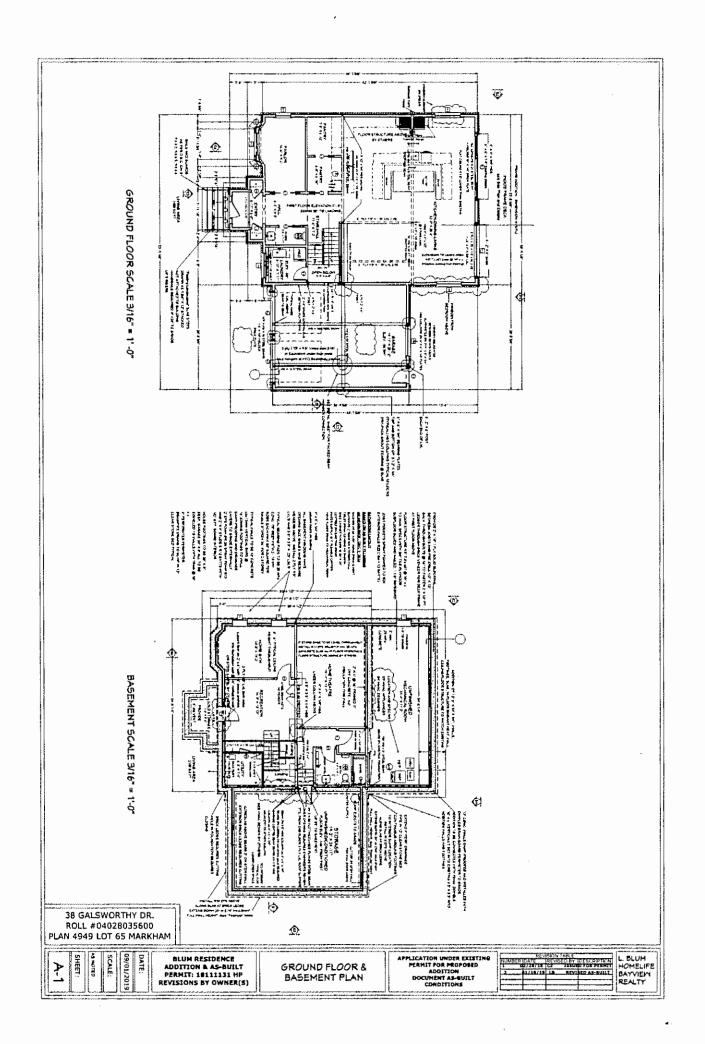

APPENDIX B1

#### SURVEYOR'S REAL PROPERTY REPORT

#### PROPOSED ADDITION TO PERMITTED SINGLE FAMILY DWELLING

#### NOTE PREVIOUSLY DRAWINGS ISSUED FOR PERMIT:

TOPOGRAPHICAL SURVEY BY: E. M. BOMYER, 1, FEB. 2018 SHEET A1 APPROVED SITE PLAN BY: GZ DESIGNS, 11, FEB. 2018 SHEET A2-A13 APPROVED ARCHITECTURAL DRAWINGS BY: CZ DESIGNS AND Y. C. LAI (P. ENG)

ATTACHED HERETO:

SHEET P1: PROPOSED SITE PLAN FOR ADDITION AND AS-BUILT FOOTPRINT BASED ON SRPR SHEETS A1-A7 AS-BUILT ARCHITECTURAL DRAWINGS: BY L. BLUM AND E. E. H. GIRGIS (P. ENG)

APPENDED: TIMBERFIELD ROOF TRUSS STRUCTURAL DOCUMENTS AND LAYOUT PRE-ENG FLOOR STRUCTURE DOCUMENTS BY: DZIGN PLUS, 21 JUNE 2018 20 Jan 1975

THE WASHINGTON THE WA

38 GALSWORTHY C ROLL #040280356 IN 4949 LOT 65 MAI

HY DR. 335600 MARKHAM

APPLICATION UNDER EXISTING
PERMIT FOR PROPOSED
ADDITION
DOCUMENT AS-BUILT
CONDITIONS

PLAN RPR OSED SITE P PROP(

BLUM RESIDENCE ADDITION & AS-BUILT PERMIT: 18111131 HP REVISIONS BY OWNER(S)

DATE 09/01/2019

SCALE:

AS NOTED SHEET:

P-1

EVIJOUR TO REAL TO SECURITY OF THE SECURITY OF APPLICATION UNDER EXISTING PRENIT OR PROFOSED DOCUMENT AS-BUILT CONDITIONS CONDITIONS BEATZIONE BA OMNEB(2)
SEEWIL: 18111121 HE
PODILION & VR-BRIFL
BFRM BEZIDENCE 6102/10/60 SCALE SHEET WEST ELEVATION SOUTH ELEVATION AS NOTED DATE 38 GALSWORTHY DR. ROLL #04028035600 PLAN 4949 LOT 65 MARKHAM WEST ELEV SCALE 3/16' = 1' -0" MEST (REAR) ELEVATION 50UTH ELEV SCALE 3/16' = 1'-0" **ЗОИТН ЕЦЕУАПОН** 