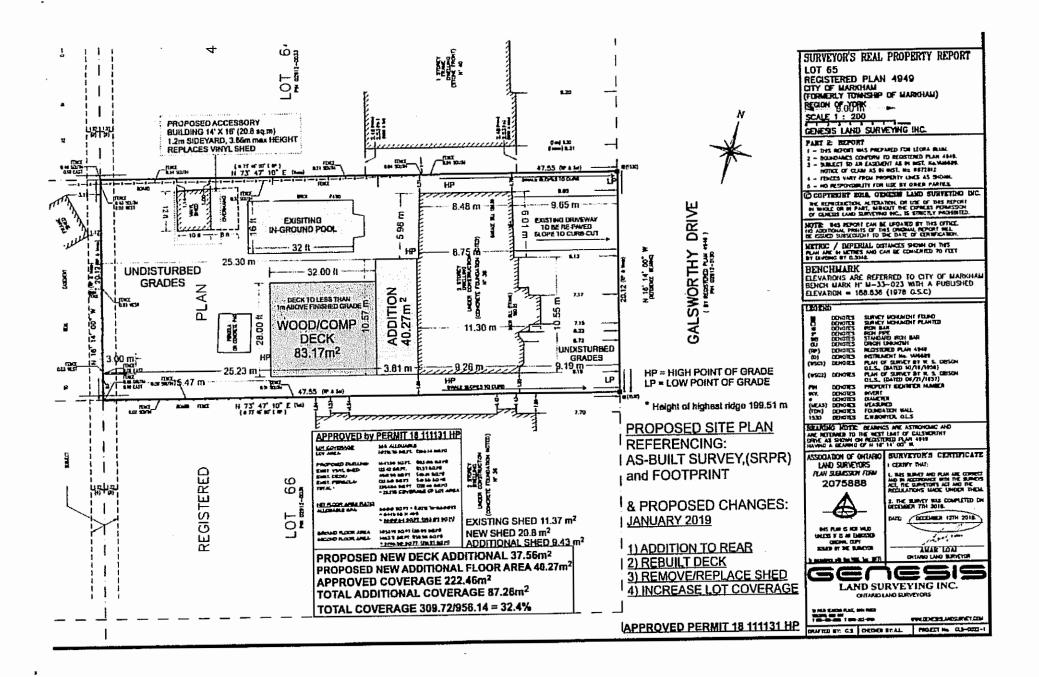

APPENDIX B1

#### SURVEYOR'S REAL PROPERTY REPORT

#### PROPOSED ADDITION TO PERMITTED SINGLE FAMILY DWELLING

#### NOTE PREVIOUSLY DRAWINGS ISSUED FOR PERMIT:

TOPOGRAPHICAL SURVEY BY: E. M. BOMYER, 1, FEB. 2018 SHEET A1 APPROVED SITE PLAN BY: GZ DESIGNS, 11, FEB. 2018 SHEET A2-A13 APPROVED ARCHITECTURAL DRAWINGS BY: CZ DESIGNS AND Y. C. LAI (P. ENG)

ATTACHED HERETO:

SHEET P1: PROPOSED SITE PLAN FOR ADDITION AND AS-BUILT FOOTPRINT BASED ON SRPR SHEETS A1-A7 AS-BUILT ARCHITECTURAL DRAWINGS: BY L. BLUM AND E. E. H. GIRGIS (P. ENG)

APPENDED: TIMBERFIELD ROOF TRUSS STRUCTURAL DOCUMENTS AND LAYOUT PRE-ENG FLOOR STRUCTURE DOCUMENTS BY: DZIGN PLUS, 21 JUNE 2018 20 Jan 1975

THE WASHINGTON THE WA

38 GALSWORTHY C ROLL #040280356 IN 4949 LOT 65 MAI

HY DR. 335600 MARKHAM

APPLICATION UNDER EXISTING
PERMIT FOR PROPOSED
ADDITION
DOCUMENT AS-BUILT
CONDITIONS

PLAN RPR OSED SITE P PROP(

BLUM RESIDENCE ADDITION & AS-BUILT PERMIT: 18111131 HP REVISIONS BY OWNER(S)

DATE 09/01/2019

SCALE:

AS NOTED SHEET:

P-1

EVIJOUR TO REAL TO SECURITY OF THE SECURITY OF APPLICATION UNDER EXISTING PRENIT OR PROFOSED DOCUMENT AS-BUILT CONDITIONS CONDITIONS BEATZIONE BA OMNEB(2)
SEEWIL: 18111121 HE
PODILION & VR-BRIFL
BFRM BEZIDENCE 6102/10/60 SCALE SHEET WEST ELEVATION SOUTH ELEVATION AS NOTED DATE 38 GALSWORTHY DR. ROLL #04028035600 PLAN 4949 LOT 65 MARKHAM WEST ELEV SCALE 3/16' = 1' -0" MEST (REAR) ELEVATION 50UTH ELEV SCALE 3/16' = 1'-0" **ЗОИТН ЕЦЕУАПОН** 