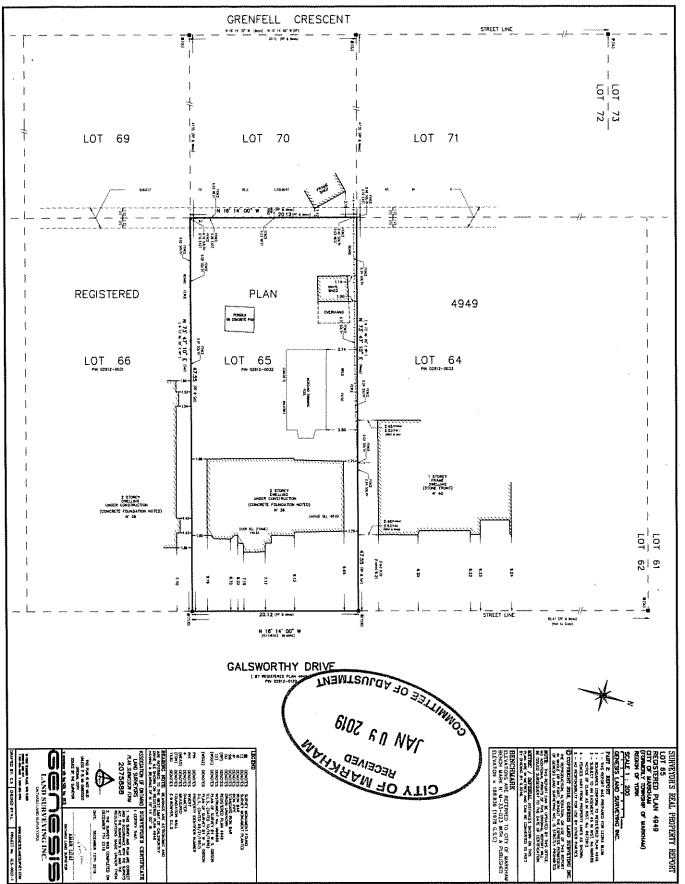

APPENDIX B1

#### SURVEYOR'S REAL PROPERTY REPORT

#### PROPOSED ADDITION TO PERMITTED SINGLE FAMILY DWELLING

#### NOTE PREVIOUSLY DRAWINGS ISSUED FOR PERMIT:

TOPOGRAPHICAL SURVEY BY: E. M. BOMYER, 1, FEB. 2018 SHEET A1 APPROVED SITE PLAN BY: GZ DESIGNS, 11, FEB. 2018 SHEET A2-A13 APPROVED ARCHITECTURAL DRAWINGS BY: CZ DESIGNS AND Y. C. LAI (P. ENG)

ATTACHED HERETO:

SHEET P1: PROPOSED SITE PLAN FOR ADDITION AND AS-BUILT FOOTPRINT BASED ON SRPR SHEETS A1-A7 AS-BUILT ARCHITECTURAL DRAWINGS: BY L. BLUM AND E. E. H. GIRGIS (P. ENG)

APPENDED: TIMBERFIELD ROOF TRUSS STRUCTURAL DOCUMENTS AND LAYOUT PRE-ENG FLOOR STRUCTURE DOCUMENTS BY: DZIGN PLUS, 21 JUNE 2018 20 Jan 1975

THE WASHINGTON THE WA

38 GALSWORTHY C ROLL #040280356 IN 4949 LOT 65 MAI

HY DR. 335600 MARKHAM

APPLICATION UNDER EXISTING
PERMIT FOR PROPOSED
ADDITION
DOCUMENT AS-BUILT
CONDITIONS

PLAN RPR OSED SITE P PROP(

BLUM RESIDENCE ADDITION & AS-BUILT PERMIT: 18111131 HP REVISIONS BY OWNER(S)

DATE 09/01/2019

SCALE:

AS NOTED SHEET:

P-1

EVIJOUR TO REAL TO SECURITY OF THE SECURITY OF APPLICATION UNDER EXISTING PRENIT OR PROFOSED DOCUMENT AS-BUILT CONDITIONS CONDITIONS BEATZIONE BA OMNEB(2)
SEEWIL: 18111121 HE
PODILION & VR-BRIFL
BFRM BEZIDENCE 6102/10/60 SCALE SHEET WEST ELEVATION SOUTH ELEVATION AS NOTED DATE 38 GALSWORTHY DR. ROLL #04028035600 PLAN 4949 LOT 65 MARKHAM WEST ELEV SCALE 3/16' = 1' -0" MEST (REAR) ELEVATION 50UTH ELEV SCALE 3/16' = 1'-0" **ЗОИТН ЕЦЕУАПОН** 