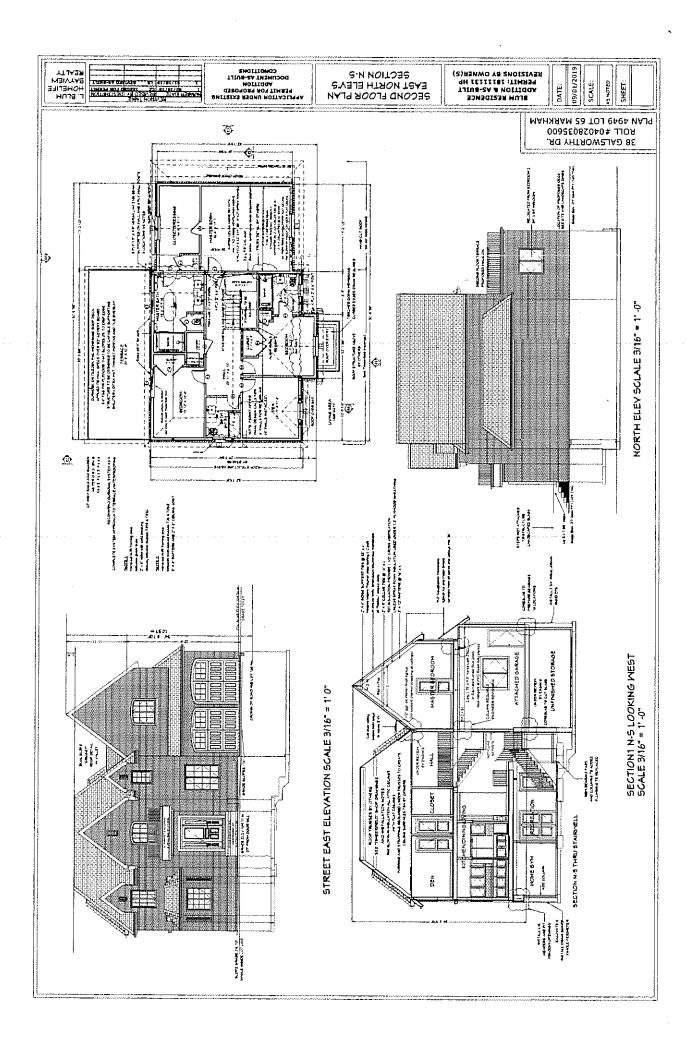

APPENDIX B1

#### SURVEYOR'S REAL PROPERTY REPORT

#### PROPOSED ADDITION TO PERMITTED SINGLE FAMILY DWELLING

#### NOTE PREVIOUSLY DRAWINGS ISSUED FOR PERMIT:

TOPOGRAPHICAL SURVEY BY: E. M. BOMYER, 1, FEB. 2018 SHEET A1 APPROVED SITE PLAN BY: GZ DESIGNS, 11, FEB. 2018 SHEET A2-A13 APPROVED ARCHITECTURAL DRAWINGS BY: CZ DESIGNS AND Y. C. LAI (P. ENG)

ATTACHED HERETO:

SHEET P1: PROPOSED SITE PLAN FOR ADDITION AND AS-BUILT FOOTPRINT BASED ON SRPR SHEETS A1-A7 AS-BUILT ARCHITECTURAL DRAWINGS: BY L. BLUM AND E. E. H. GIRGIS (P. ENG)

APPENDED: TIMBERFIELD ROOF TRUSS STRUCTURAL DOCUMENTS AND LAYOUT PRE-ENG FLOOR STRUCTURE DOCUMENTS BY: DZIGN PLUS, 21 JUNE 2018 20 Jan 1975

THE WASHINGTON THE WA

38 GALSWORTHY C ROLL #040280356 IN 4949 LOT 65 MAI

HY DR. 335600 MARKHAM

APPLICATION UNDER EXISTING
PERMIT FOR PROPOSED
ADDITION
DOCUMENT AS-BUILT
CONDITIONS

PLAN RPR OSED SITE P PROP(

BLUM RESIDENCE ADDITION & AS-BUILT PERMIT: 18111131 HP REVISIONS BY OWNER(S)

DATE 09/01/2019

SCALE:

AS NOTED SHEET:

P-1

EVIJOUR TO REAL TO SECURITY OF THE SECURITY OF APPLICATION UNDER EXISTING PRENIT OR PROFOSED DOCUMENT AS-BUILT CONDITIONS CONDITIONS BEATZIONE BA OMNEB(2)
SEEWIL: 18111121 HE
PODILION & VR-BRIFL
BFRM BEZIDENCE 6102/10/60 SCALE SHEET WEST ELEVATION SOUTH ELEVATION AS NOTED DATE 38 GALSWORTHY DR. ROLL #04028035600 PLAN 4949 LOT 65 MARKHAM WEST ELEV SCALE 3/16' = 1' -0" MEST (REAR) ELEVATION 50UTH ELEV SCALE 3/16' = 1'-0" **ЗОИТН ЕЦЕУАПОН** 