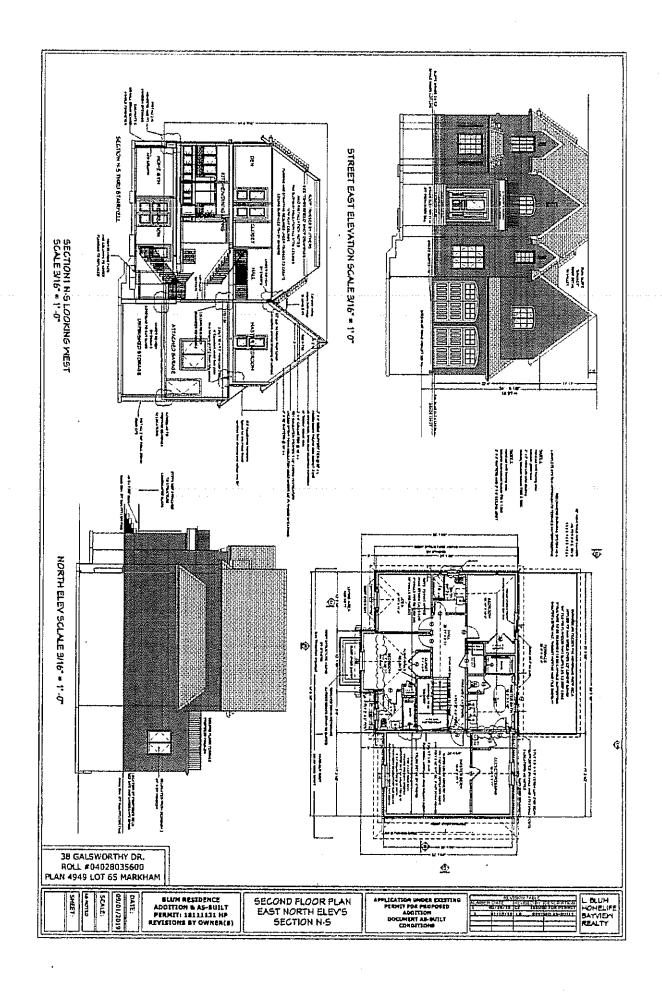

## Increase in Maximum Building Height

The applicant is requesting relief to permit a maximum building height of 10.57 m (34.68 ft), whereas the By-law permits a maximum building height of 9.8 m (32.15 ft). This represents an increase of approximately 0.77 m (2.53 ft).

The By-law calculates building height using the vertical distance of building or structure measured between the level of the crown of the street and highest point of the roof surface. It should be noted that the proposed grade of the front of the house is approximately 0.77 m (2.53 ft) above the crown of road. Adjacent homes on the street generally follow this pattern where they are typically above the crown of road. Staff are of the opinion that the requested variance is appropriate for the development.

## **Reduction in Front Yard Setback**

The applicant is requesting relief to permit a minimum front yard setback of 23.45 ft (7.15 m), whereas the By-law requires a minimum front yard setback of 25 ft (7.62 m). This represents a

reduction of approximately 1.55 ft (0.47 m). The variance is entirely attributable to the front covered porch (and cold cellar in the basement). Excluding the front covered porch, a front yard setback of approximately 28.61 ft (8.72 m) which is more than what the by-law requires is provided to the main dwelling.