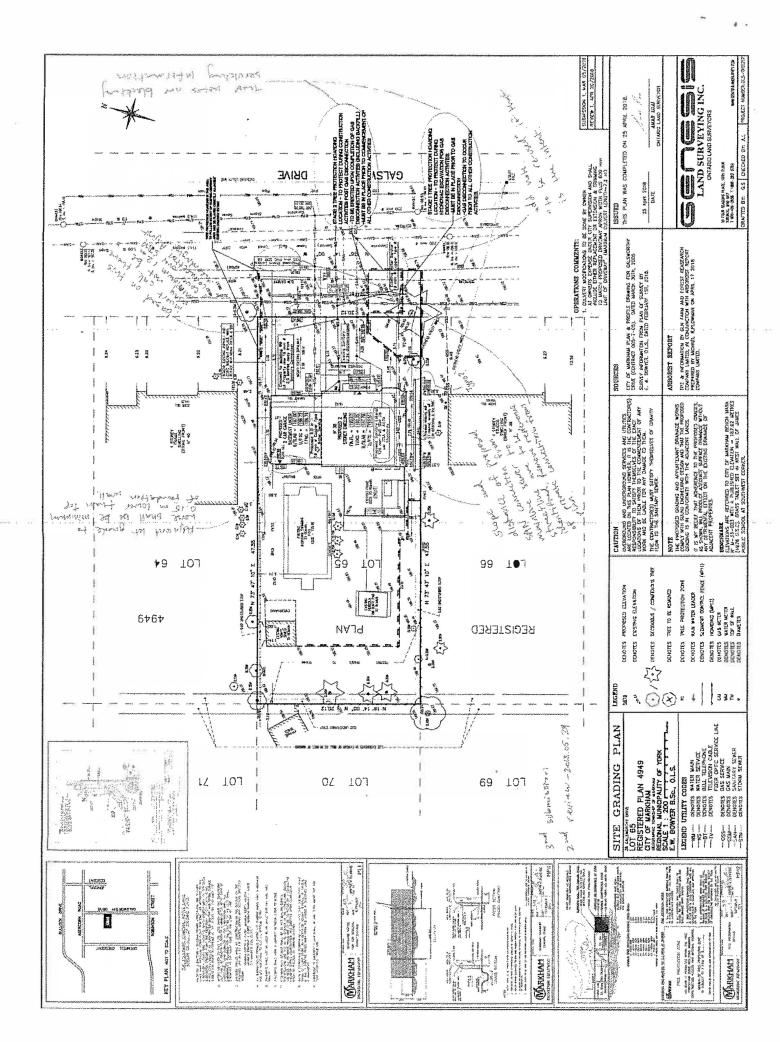

APPENDIX B1

#### SURVEYOR'S REAL PROPERTY REPORT

#### PROPOSED ADDITION TO PERMITTED SINGLE FAMILY DWELLING

#### NOTE PREVIOUSLY DRAWINGS ISSUED FOR PERMIT:

TOPOGRAPHICAL SURVEY BY: E. M. BOMYER, 1, FEB. 2018 SHEET A1 APPROVED SITE PLAN BY: GZ DESIGNS, 11, FEB. 2018 SHEET A2-A13 APPROVED ARCHITECTURAL DRAWINGS BY: CZ DESIGNS AND Y. C. LAI (P. ENG)

ATTACHED HERETO:

SHEET P1: PROPOSED SITE PLAN FOR ADDITION AND AS-BUILT FOOTPRINT BASED ON SRPR SHEETS A1-A7 AS-BUILT ARCHITECTURAL DRAWINGS: BY L. BLUM AND E. E. H. GIRGIS (P. ENG)

APPENDED: TIMBERFIELD ROOF TRUSS STRUCTURAL DOCUMENTS AND LAYOUT PRE-ENG FLOOR STRUCTURE DOCUMENTS BY: DZIGN PLUS, 21 JUNE 2018 20 Jan 1975

THE WASHINGTON THE WA

38 GALSWORTHY C ROLL #040280356 IN 4949 LOT 65 MAI

HY DR. 335600 MARKHAM

APPLICATION UNDER EXISTING
PERMIT FOR PROPOSED
ADDITION
DOCUMENT AS-BUILT
CONDITIONS

PLAN RPR OSED SITE P PROP(

BLUM RESIDENCE ADDITION & AS-BUILT PERMIT: 18111131 HP REVISIONS BY OWNER(S)

DATE 09/01/2019

SCALE:

AS NOTED SHEET:

P-1

EVIJOUR TO REAL TO SECURITY OF THE SECURITY OF APPLICATION UNDER EXISTING PRENIT OR PROFOSED DOCUMENT AS-BUILT CONDITIONS CONDITIONS BEATZIONE BA OMNEB(2)
SEEWIL: 18111121 HE
PODILION & VR-BRIFL
BFRM BEZIDENCE 6102/10/60 SCALE SHEET WEST ELEVATION SOUTH ELEVATION AS NOTED DATE 38 GALSWORTHY DR. ROLL #04028035600 PLAN 4949 LOT 65 MARKHAM WEST ELEV SCALE 3/16' = 1' -0" MEST (REAR) ELEVATION 50UTH ELEV SCALE 3/16' = 1'-0" **ЗОИТН ЕЦЕУАПОН** 