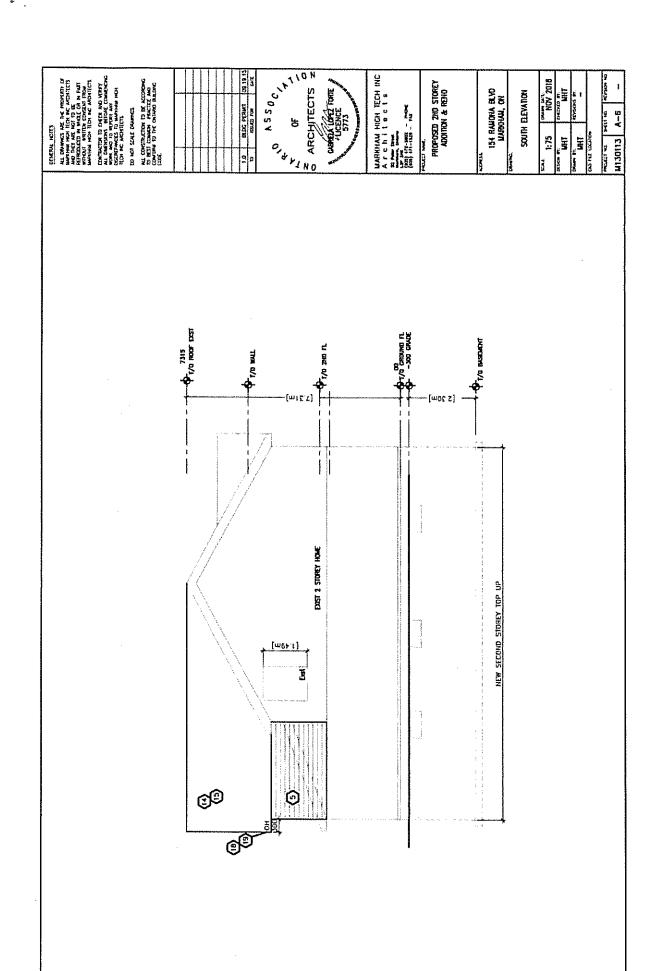

SOUTH ELEVATION

| 1:75                | NOV 2018      |
|---------------------|---------------|
| . BESIGN BY:<br>MHT | CHECKED BY:   |
| DRAWN BY:           | REVISIONS BY: |
| EAS FRE LOCATION    |               |

| PROJECT NO. | SHEET NO. : | REVISION NO. |
|-------------|-------------|--------------|
|             |             |              |
| M130113     | 4-6         | _            |
| MIJULIJ     | A-0         | _            |