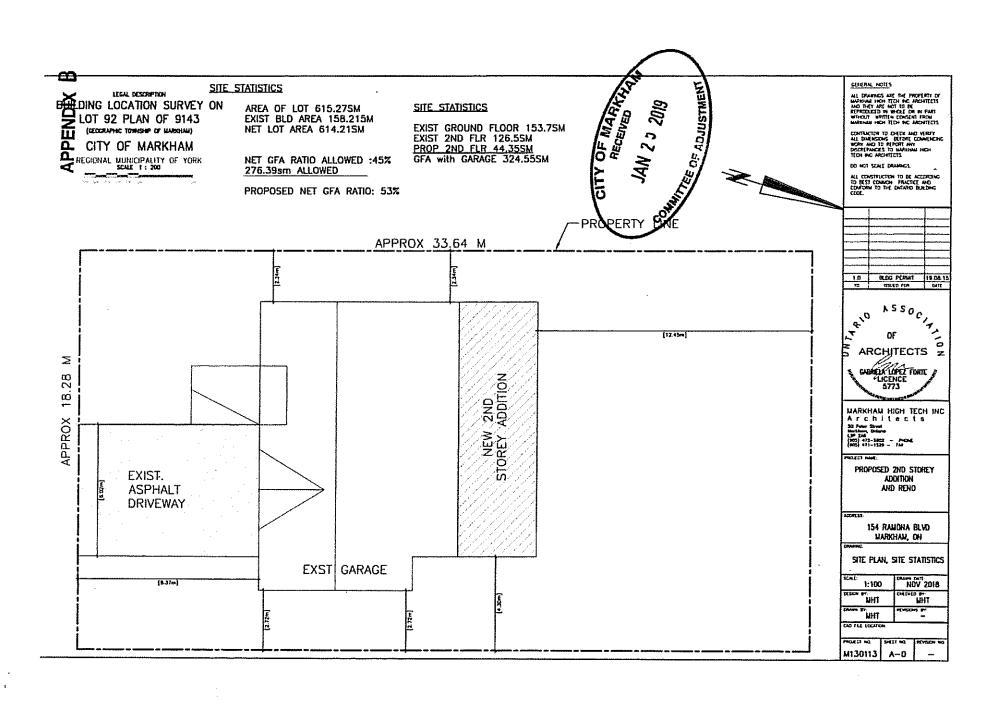

The Committee of Adjustment deferred the application on February 06, 2019, due to concerns regarding inconsistencies in the calculations of gross floor area ratio shown on the plans submitted January 10 2019. In response to the public and Committee of Adjustment's comments, the applicant submitted a revised Site Plan on February 07, 2019 (Appendix 'B1') showing a reduced floor area ratio. All other drawings received January 10, 2019 remain unchanged.

The applicant is requesting relief to permit a maximum net floor area ratio 49 percent, whereas the By-law permits a maximum net floor area ratio of 45 percent. This is a reduction from the original request for a floor area ratio of 53 percent. The variance will facilitate the construction of an addition over an existing back-split building which will result in a total floor area of 298.62 m² (3,214.32 ft²), whereas the By-law permits a dwelling with a maximum floor area of 276.39 m² (2,975.04 ft²). This represents an increase of approximately 22.23 m² (239.28 ft²). The applicant is not applying for variances for lot coverage, height or any setbacks, even though it should be noted that a ZPR has not been done and the applicant has not received confirmation of variances through their permit review. Staff's comments dated January 25, 2019 remain applicable.

#### Property Description

The 615.27 m² (6,622.71 ft²) subject property is located on the north side of Ramona Boulevard, south of 16th Avenue and west of 9th line. The property is located within a residential neighbourhood comprised of a mix of one and two-storey detached dwellings built in the early 1970s. There is an existing back-split detached 280.2 m² (3,016 ft²) dwelling on the property, which according to assessment records was constructed in 1973. Mature vegetation exists on the property.

#### Increase in Maximum Floor Area Ratio

The applicant is requesting relief to permit a floor area ratio of 53 percent, whereas the By-law permits a maximum floor area ratio of 45 percent. The variance will facilitate the construction of a 44.35 m² (477.38 ft²) second-storey addition at the rear of the existing back-split dwelling, resulting in a maximum floor area of 324.55 m² (3,493.43 ft²) whereas the By-law permits a dwelling with a maximum floor area of 276.39 m² (2,975.04 ft²). This represents an increase of approximately 48.16 m² (518.4 ft²).