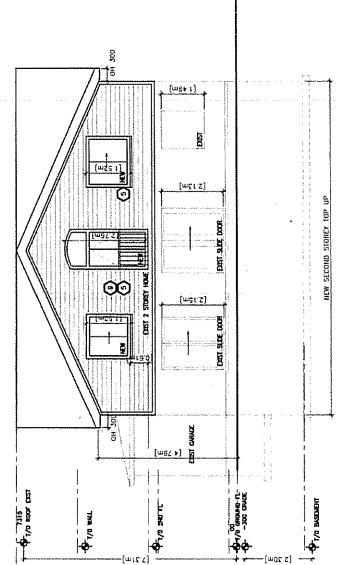

#### Proposal

The applicant is proposing a  $44.35 \text{ m}^2 (477.38 \text{ ft}^2)$  second storey addition at the rear of the existing back-split dwelling.

#### Increase in Maximum Floor Area Ratio

The applicant is requesting relief to permit a floor area ratio of 53 percent, whereas the By-law permits a maximum floor area ratio of 45 percent. The variance will facilitate the construction of a 44.35 m² (477.38 ft²) second-storey addition at the rear of the existing back-split dwelling, resulting in a maximum floor area of 324.55 m² (3,493.43 ft²) whereas the By-law permits a dwelling with a maximum floor area of 276.39 m² (2,975.04 ft²). This represents an increase of approximately 48.16 m² (518.4 ft²).

The building layout meets all other zoning provisions (such as setbacks, height and lot coverage) that establish the prescribed building envelope, which ensures the proposed dwelling will be in keeping with the intended scale of residential infill developments for the neighbourhood. The increased mass of the dwelling, resulting from the increased floor space, will not extend the building beyond the front or rear yards of the two adjacent dwelling to the east and west. The proposed addition will also maintain existing side yards of 2.34 m (7.68 m) to the east and 4.3 m (14.1 ft) to the west which will minimize potential impacts resulting from the increased floor area.

The rear second storey addition will result in a net floor area ratio larger than neighbouring homes. There is one other property (184 Ramona Boulevard) in the immediate vicinity (between Wooten Way North and Woodside Court) that has received a minor variance for a maximum floor are ratio of 51.4 percent to permit an addition to an existing home. While the net floor area ratio is larger than neighbouring homes, the sloped design of the roof of the proposed addition reduces the massing of the overall dwelling and impacts on adjoining neighbours. Given that the addition is at

CONDITIONS PREPARED BY:

Agsa Malik, Planner, Zoning and Special Projects

the rear above the one-storey portion of the existing home, and does not extend beyond the existing building footprint, Staff are of the opinion that the variance is appropriate.