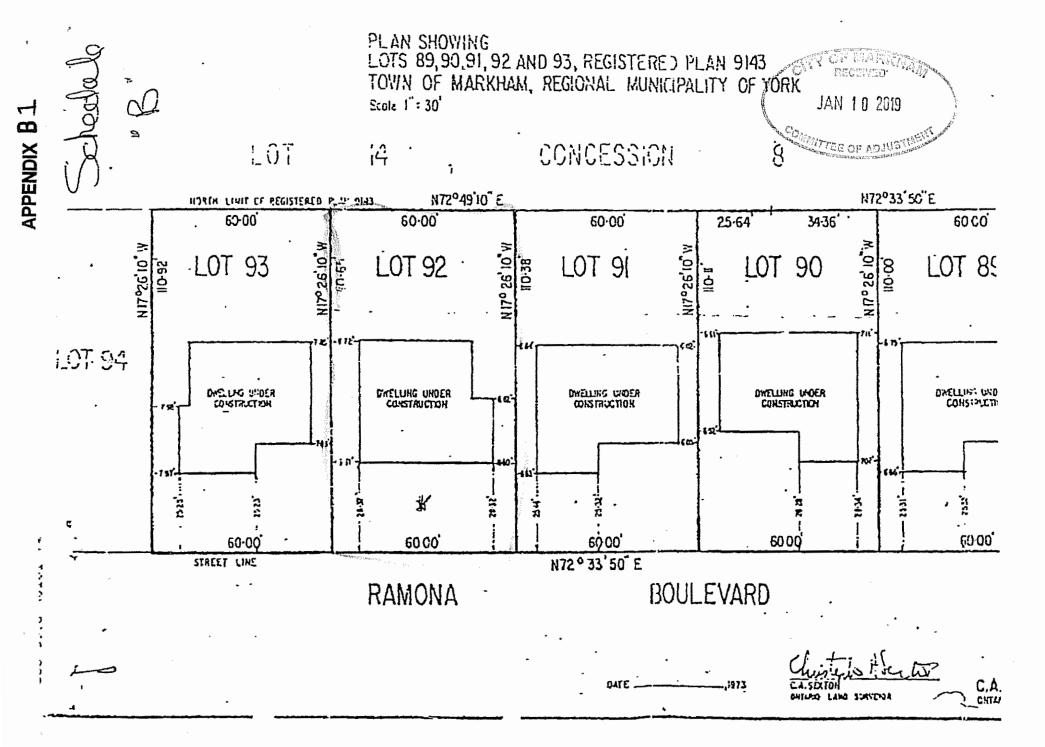

The Committee of Adjustment deferred the application on February 06, 2019, due to concerns regarding inconsistencies in the calculations of gross floor area ratio shown on the plans submitted January 10 2019. In response to the public and Committee of Adjustment's comments, the applicant submitted a revised Site Plan on February 07, 2019 (Appendix 'B1') showing a reduced floor area ratio. All other drawings received January 10, 2019 remain unchanged.

# APPENDIX "A" CONDITIONS TO BE ATTACHED TO ANY APPROVAL OF FILE A/03/19

- The variances apply only to the proposed one-storey addition at the rear of the existing dwelling as long as it remains;
- 2. That the variances apply only to the subject development, in substantial conformity with the plan(s) attached as 'Appendix B' to this Staff Report and received by the City of Markham on January 10, 2019, and that the Secretary-Treasurer receive written confirmation from the Director of Planning and Urban Design or designate that this condition has been fulfilled to his or her satisfaction.
- 3. Submission of a Tree Assessment and Preservation Plan, prepared by a qualified arborist in accordance with the City's Streetscape Manual (2009), as amended, to be reviewed and approved by the City, and that the Secretary-Treasurer receive written confirmation from Tree Preservation Technician or Director of Operations that this condition has been fulfilled to his/her satisfaction, and that any detailed Siting, Lot Grading and Servicing Plan required as a condition of approval reflects the Tree Assessment and Preservation Plan.
- 4. That prior to the commencement of construction or demolition, tree protection be erected and maintained around all trees on site in accordance with the City's Streetscape Manual, including street trees, in accordance with the City's Streetscape Manual (2009) as amended, and inspected by City Staff to the satisfaction of the Tree Preservation Technician or Director of Operations.
- 5. That tree replacements be provided and/or tree replacement fees be paid to the City if required in accordance with the Tree Assessment and Preservation Plan, and that the Secretary-Treasurer receive written confirmation that this condition has been fulfilled to the satisfaction of the Tree Preservation Technician or Director of Operations