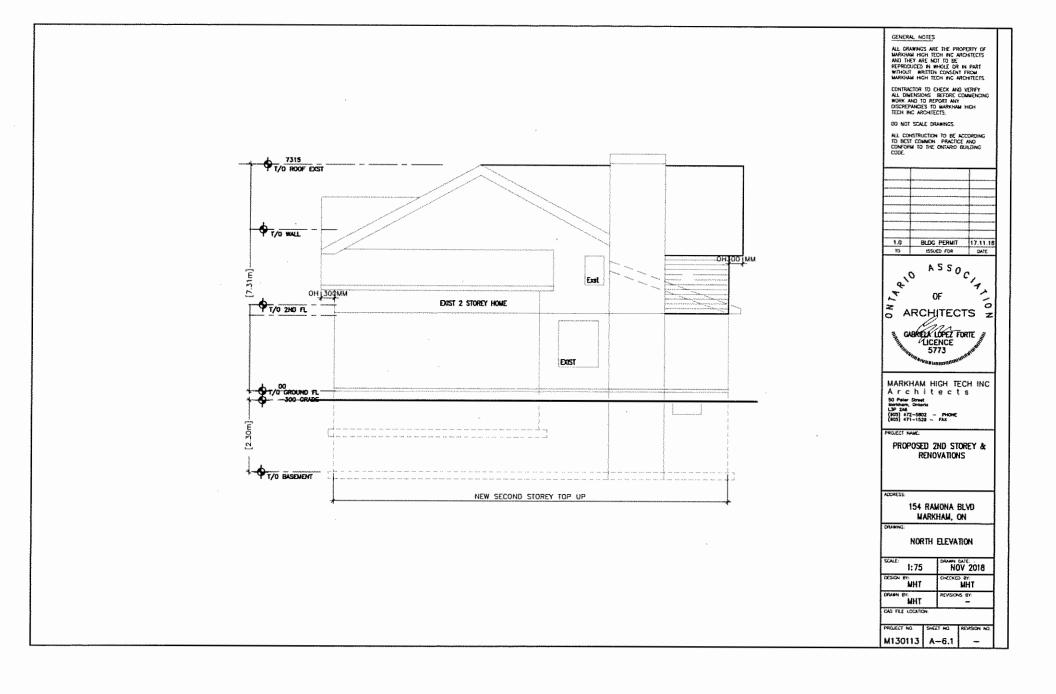

#### Proposal

The applicant is proposing a  $44.35 \text{ m}^2 (477.38 \text{ ft}^2)$  second storey addition at the rear of the existing back-split dwelling.

#### Increase in Maximum Floor Area Ratio

The applicant is requesting relief to permit a floor area ratio of 53 percent, whereas the By-law permits a maximum floor area ratio of 45 percent. The variance will facilitate the construction of a 44.35 m² (477.38 ft²) second-storey addition at the rear of the existing back-split dwelling, resulting in a maximum floor area of 324.55 m² (3,493.43 ft²) whereas the By-law permits a dwelling with a maximum floor area of 276.39 m² (2,975.04 ft²). This represents an increase of approximately 48.16 m² (518.4 ft²).