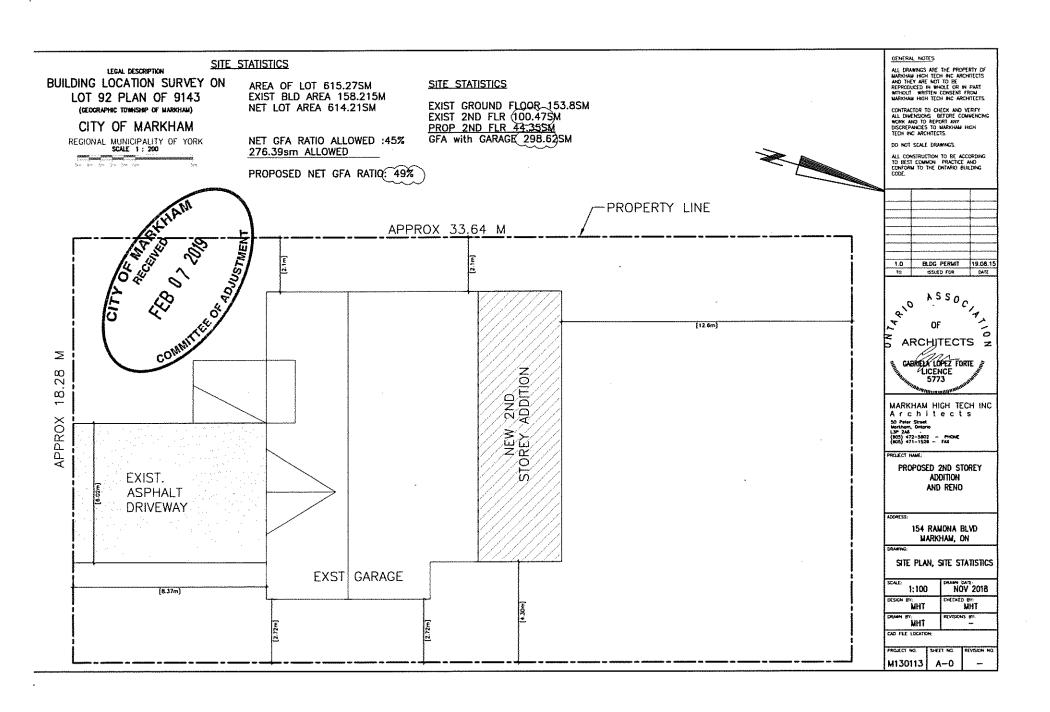

The Committee of Adjustment deferred the application on February 06, 2019, due to concerns regarding inconsistencies in the calculations of gross floor area ratio shown on the plans submitted January 10 2019. In response to the public and Committee of Adjustment's comments, the applicant submitted a revised Site Plan on February 07, 2019 (Appendix 'B1') showing a reduced floor area ratio. All other drawings received January 10, 2019 remain unchanged.

The applicant is requesting relief to permit a maximum net floor area ratio 49 percent, whereas the By-law permits a maximum net floor area ratio of 45 percent. This is a reduction from the original request for a floor area ratio of 53 percent. The variance will facilitate the construction of an addition over an existing back-split building which will result in a total floor area of 298.62 m² (3,214.32 ft²), whereas the By-law permits a dwelling with a maximum floor area of 276.39 m² (2,975.04 ft²). This represents an increase of approximately 22.23 m² (239.28 ft²). The applicant is not applying for variances for lot coverage, height or any setbacks, even though it should be noted that a ZPR has not been done and the applicant has not received confirmation of variances through their permit review. Staff's comments dated January 25, 2019 remain applicable.

#### Property Description

The 615.27 m² (6,622.71 ft²) subject property is located on the north side of Ramona Boulevard, south of 16th Avenue and west of 9th line. The property is located within a residential neighbourhood comprised of a mix of one and two-storey detached dwellings built in the early 1970s. There is an existing back-split detached 280.2 m² (3,016 ft²) dwelling on the property, which according to assessment records was constructed in 1973. Mature vegetation exists on the property.

#### Proposal

The applicant is proposing a  $44.35 \text{ m}^2 (477.38 \text{ ft}^2)$  second storey addition at the rear of the existing back-split dwelling.