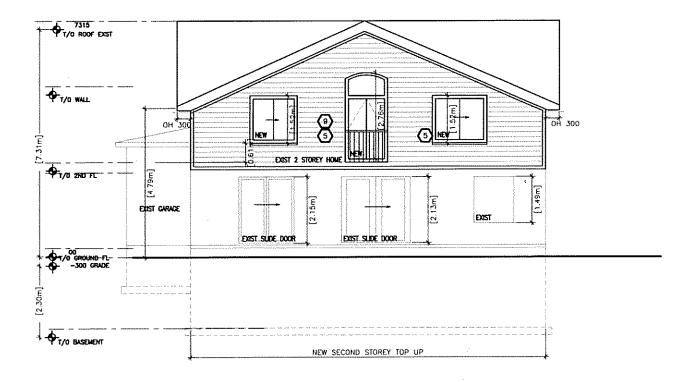

#### Proposal

The applicant is proposing a  $44.35 \text{ m}^2 (477.38 \text{ ft}^2)$  second storey addition at the rear of the existing back-split dwelling.

#### Increase in Maximum Floor Area Ratio

The applicant is requesting relief to permit a floor area ratio of 53 percent, whereas the By-law permits a maximum floor area ratio of 45 percent. The variance will facilitate the construction of a 44.35 m² (477.38 ft²) second-storey addition at the rear of the existing back-split dwelling, resulting in a maximum floor area of 324.55 m² (3,493.43 ft²) whereas the By-law permits a dwelling with a maximum floor area of 276.39 m² (2,975.04 ft²). This represents an increase of approximately 48.16 m² (518.4 ft²).

The building layout meets all other zoning provisions (such as setbacks, height and lot coverage) that establish the prescribed building envelope, which ensures the proposed dwelling will be in keeping with the intended scale of residential infill developments for the neighbourhood. The increased mass of the dwelling, resulting from the increased floor space, will not extend the building beyond the front or rear yards of the two adjacent dwelling to the east and west. The proposed addition will also maintain existing side yards of 2.34 m (7.68 m) to the east and 4.3 m (14.1 ft) to the west which will minimize potential impacts resulting from the increased floor area.