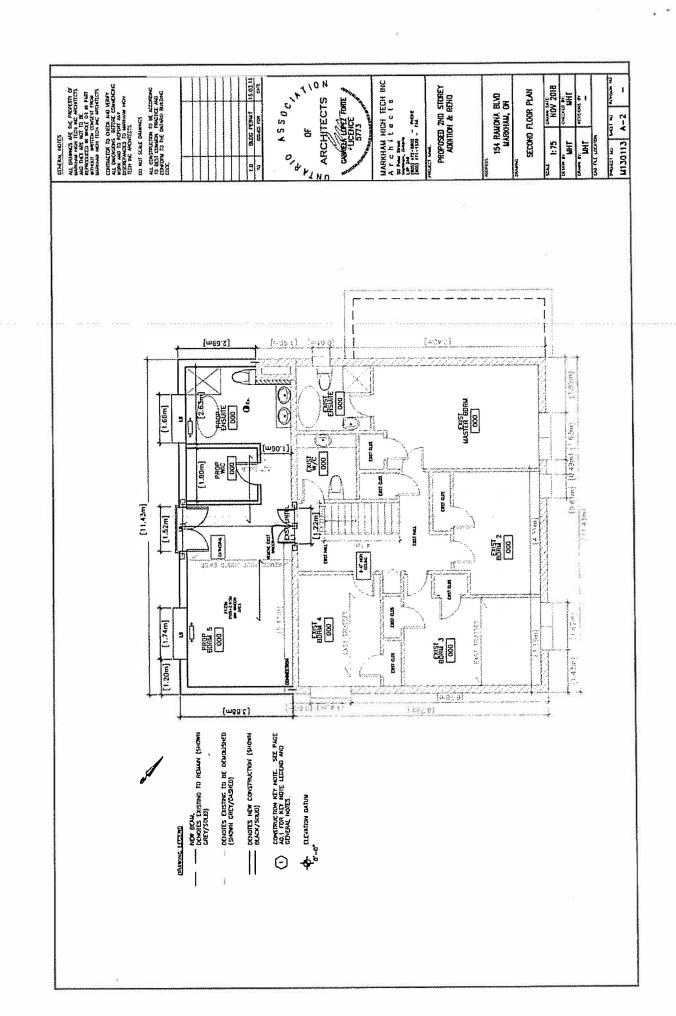

#### Proposal

The applicant is proposing a  $44.35 \text{ m}^2 (477.38 \text{ ft}^2)$  second storey addition at the rear of the existing back-split dwelling.

#### Increase in Maximum Floor Area Ratio

The applicant is requesting relief to permit a floor area ratio of 53 percent, whereas the By-law permits a maximum floor area ratio of 45 percent. The variance will facilitate the construction of a 44.35 m² (477.38 ft²) second-storey addition at the rear of the existing back-split dwelling, resulting in a maximum floor area of 324.55 m² (3,493.43 ft²) whereas the By-law permits a dwelling with a maximum floor area of 276.39 m² (2,975.04 ft²). This represents an increase of approximately 48.16 m² (518.4 ft²).