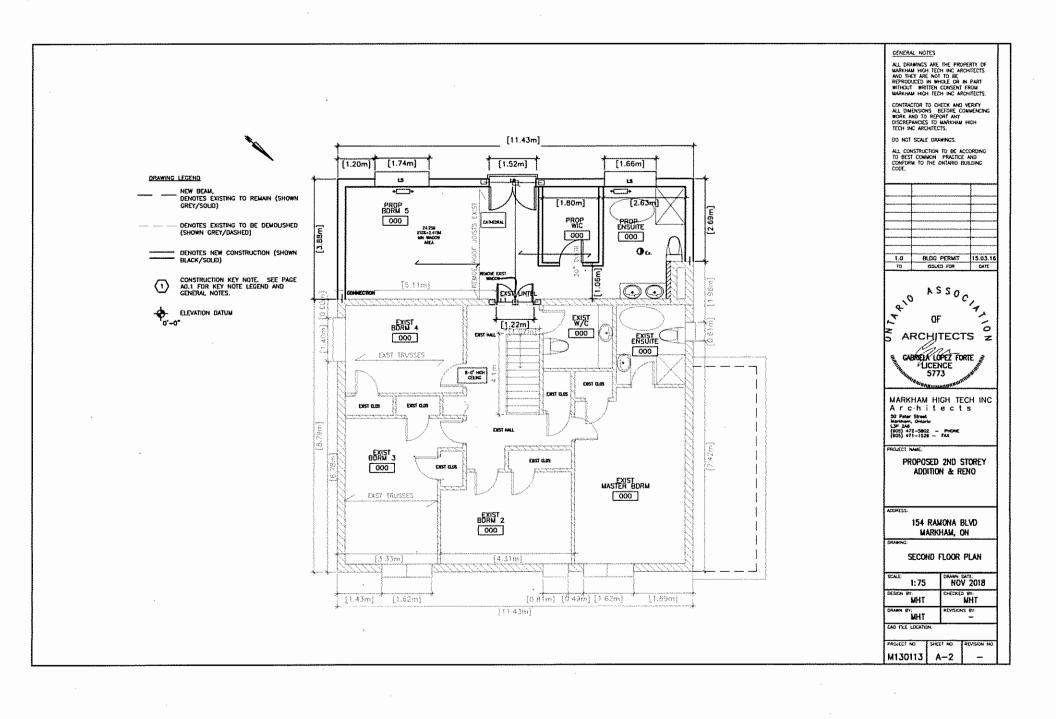

The applicant is requesting relief to permit a maximum net floor area ratio 49 percent, whereas the By-law permits a maximum net floor area ratio of 45 percent. This is a reduction from the original request for a floor area ratio of 53 percent. The variance will facilitate the construction of an addition over an existing back-split building which will result in a total floor area of 298.62 m² (3,214.32 ft²), whereas the By-law permits a dwelling with a maximum floor area of 276.39 m² (2,975.04 ft²). This represents an increase of approximately 22.23 m² (239.28 ft²). The applicant is not applying for variances for lot coverage, height or any setbacks, even though it should be noted that a ZPR has not been done and the applicant has not received confirmation of variances through their permit review. Staff's comments dated January 25, 2019 remain applicable.

#### Proposal

The applicant is proposing a  $44.35 \text{ m}^2 (477.38 \text{ ft}^2)$  second storey addition at the rear of the existing back-split dwelling.

#### Increase in Maximum Floor Area Ratio

The applicant is requesting relief to permit a floor area ratio of 53 percent, whereas the By-law permits a maximum floor area ratio of 45 percent. The variance will facilitate the construction of a 44.35 m² (477.38 ft²) second-storey addition at the rear of the existing back-split dwelling, resulting in a maximum floor area of 324.55 m² (3,493.43 ft²) whereas the By-law permits a dwelling with a maximum floor area of 276.39 m² (2,975.04 ft²). This represents an increase of approximately 48.16 m² (518.4 ft²).