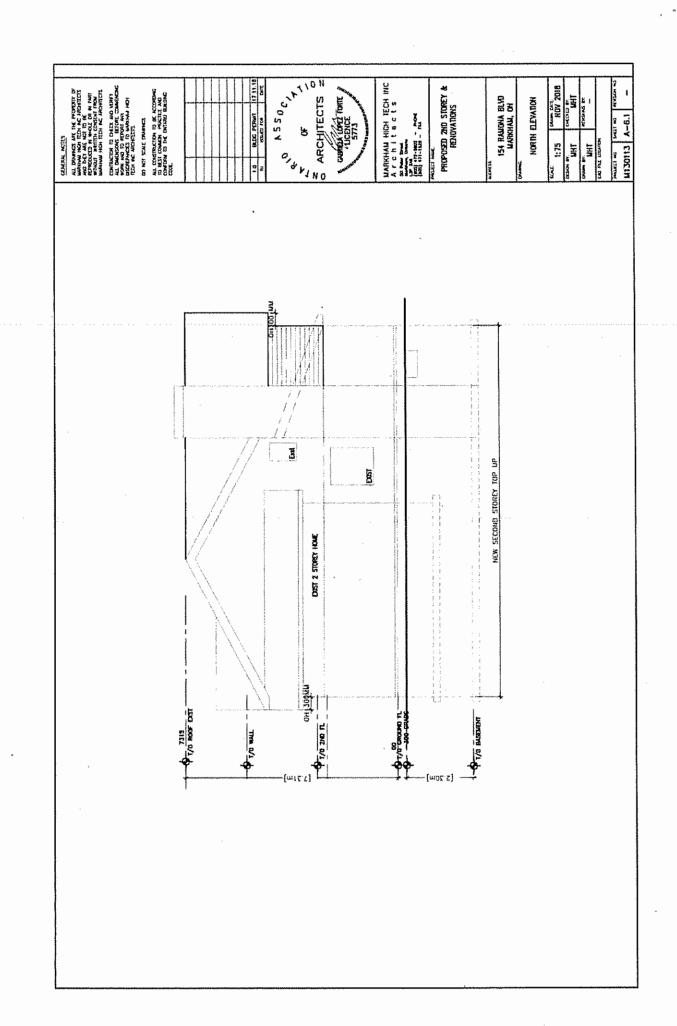

#### Property Description

The 615.27 m² (6,622.71 ft²) subject property is located on the north side of Ramona Boulevard, south of 16th Avenue and west of 9th line. The property is located within a residential neighbourhood comprised of a mix of one and two-storey detached dwellings built in the early 1970s. There is an existing back-split detached 280.2 m² (3,016 ft²) dwelling on the property, which according to assessment records was constructed in 1973. Mature vegetation exists on the property.

#### Proposal

The applicant is proposing a  $44.35 \text{ m}^2 (477.38 \text{ ft}^2)$  second storey addition at the rear of the existing back-split dwelling.