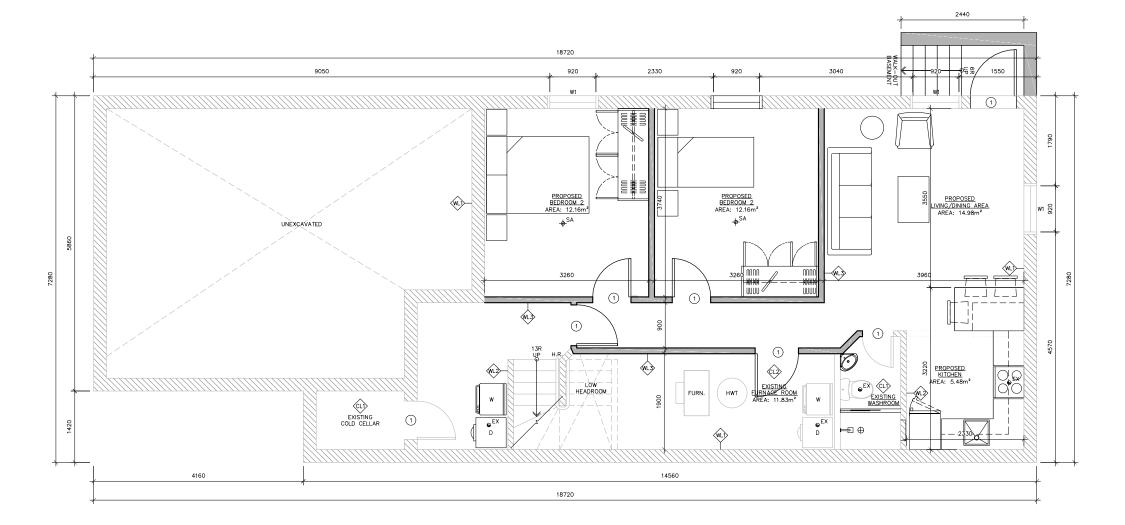

DRAWING TITL

PROPOSED BASEMENT FLOOR PLAN

| SCALE: AS NOTED      | DWG. NO. |
|----------------------|----------|
| DRAWN BY: P.R.       |          |
| CHECKED BY: E.L.     | Δ-()4    |
| PROJECT NO : 1219-15 | /\ O-1   |