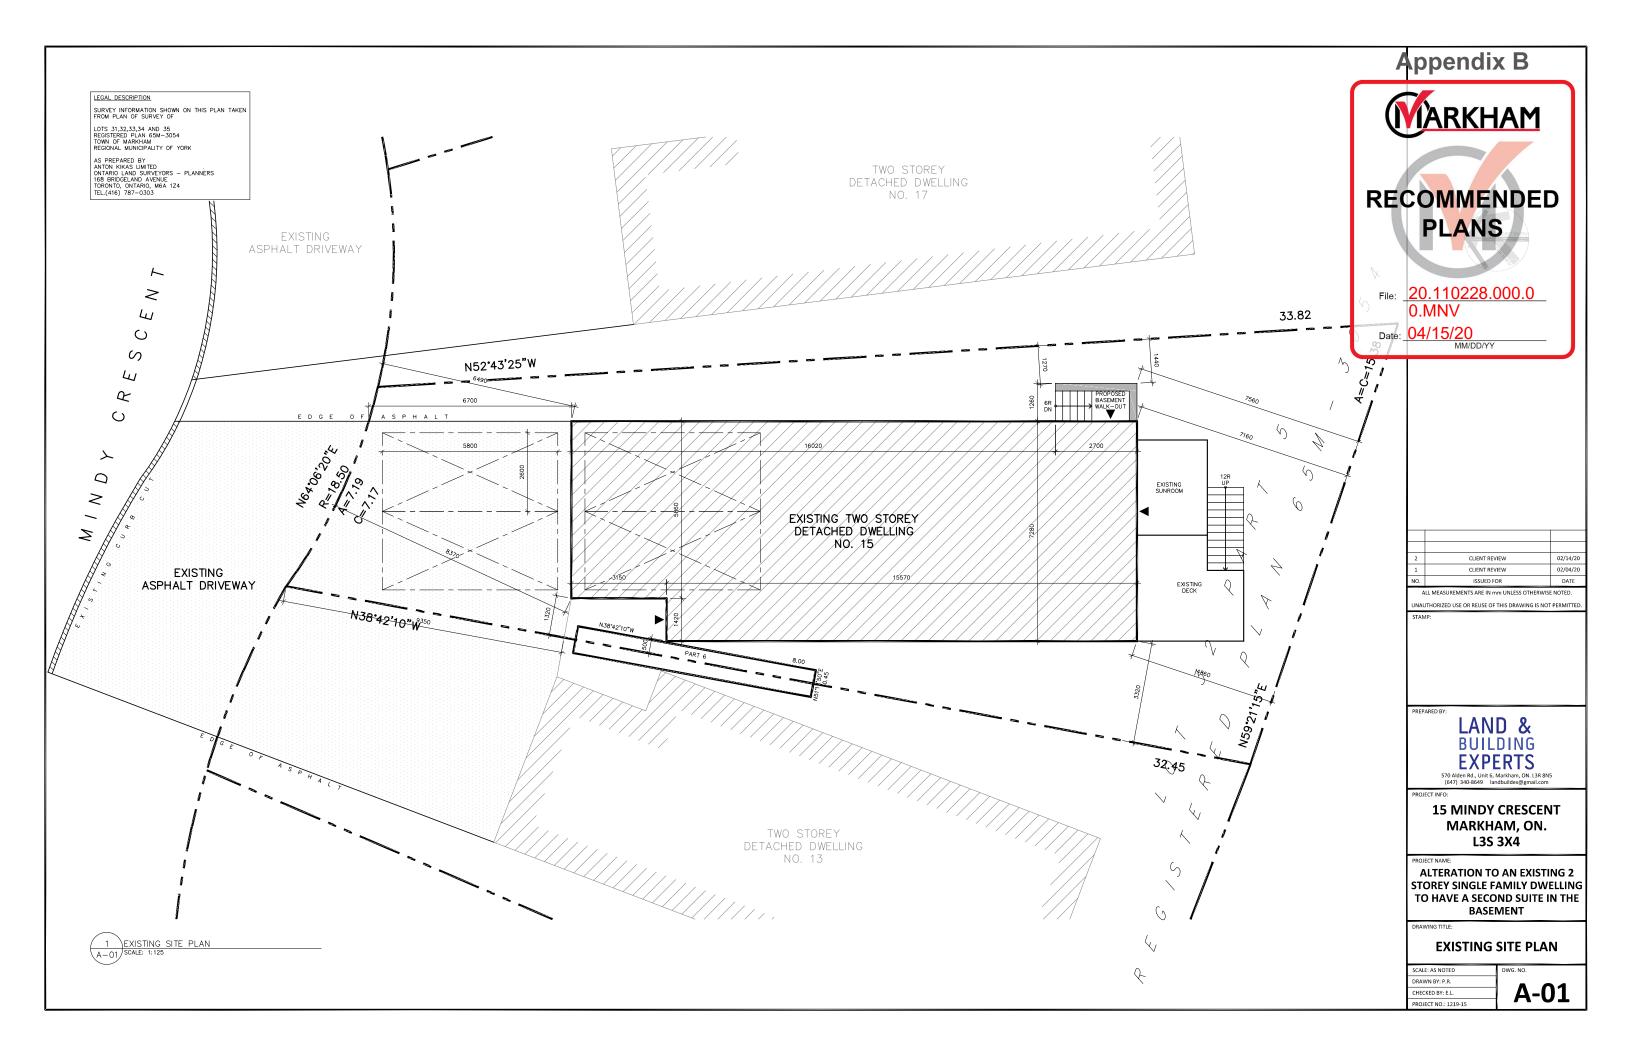

| 2   | CLIENT REVIEW | 02/14/20 |  |
|-----|---------------|----------|--|
| 1   | CLIENT REVIEW | 02/04/20 |  |
| NO. | ISSUED FOR    | DATE     |  |

ALL MEASUREMENTS ARE IN mm UNLESS OTHERWISE NOTED. INAUTHORIZED USE OR REUSE OF THIS DRAWING IS NOT PERMIT

LAND & BUILDING EXPERTS
570 Alden Rd., Unit 6, Markham, ON. L3R 8N5
(647) 340-8649 | landbuildex@gmail.com

**15 MINDY CRESCENT** MARKHAM, ON. L3S 3X4

**ALTERATION TO AN EXISTING 2** STOREY SINGLE FAMILY DWELLING
TO HAVE A SECOND SUITE IN THE
BASEMENT