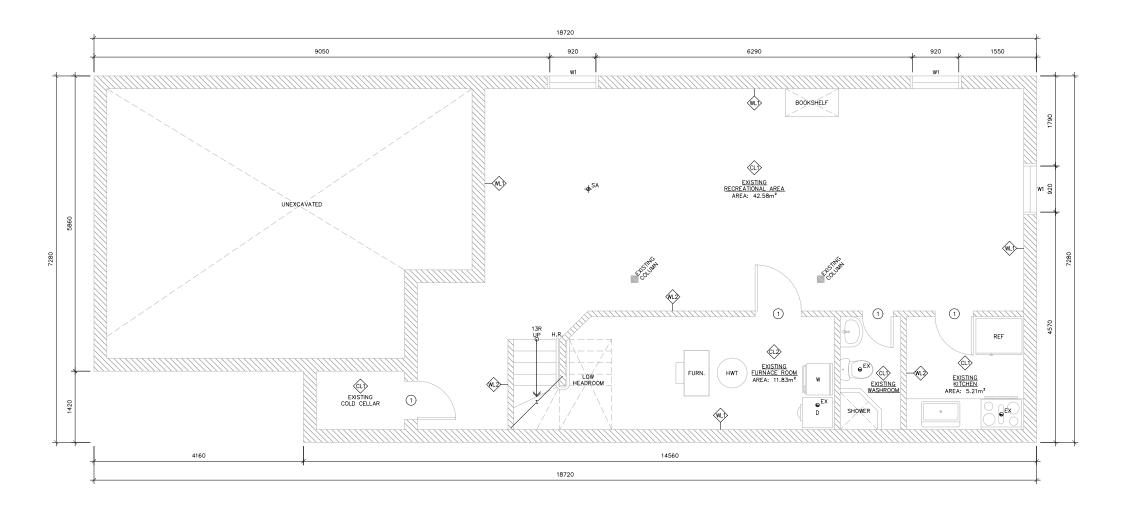

**EXISTING BASEMENT FLOOR PLAN** 

| SCALE: AS NOTED      | DWG. NO.                                      |
|----------------------|-----------------------------------------------|
| DRAWN BY: P.R.       |                                               |
| CHECKED BY: E.L.     | Δ-()フ                                         |
| PROJECT NO : 1219-15 | , , , <u>, , , , , , , , , , , , , , , , </u> |