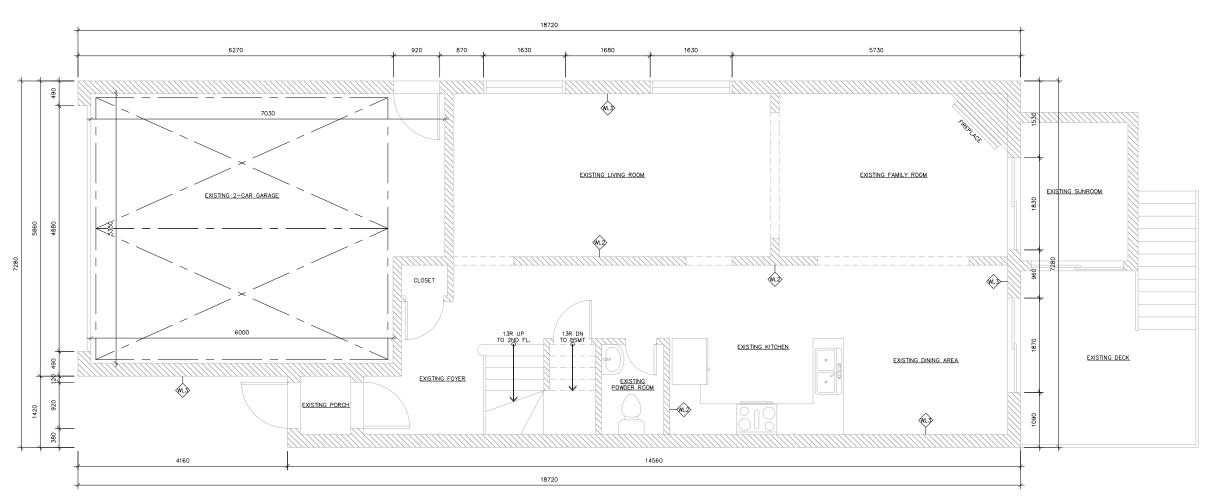

1 EXISTING GROUND FLOOR PLAN A-03 SCALE: 1:75

RECOMMENDED PLANS

File: 20.110228.000.0
0.MNV
Date: 04/15/20

2 CLIENT REVIEW 02/14/20 1 CLIENT REVIEW 02/04/20 NO. ISSUED FOR DATE

ALL MEASUREMENTS ARE IN MM UNLESS OTHERWISE NOTED.

CTANO

PREPARED B

LAND &
BUILDING
EXPERTS

570 Alden Ad, Unit 6, Markham, ON. L3R 8N5
(647) 340-8649 landbuildex@gmall.com

PO 1505 INTO

15 MINDY CRESCENT MARKHAM, ON. L3S 3X4

PROJECT NAM

ALTERATION TO AN EXISTING 2 STOREY SINGLE FAMILY DWELLING TO HAVE A SECOND SUITE IN THE BASEMENT

DRAWING TITL

EXISTING GROUND FLOOR PLAN

SCALE: AS NOTED

DRAWN BY: P.R.

CHECKED BY: E.L.

PROJECT NO: 1219-15

| 2                                                  | CLIENT REVIEW | 02/14/20 |  |
|----------------------------------------------------|---------------|----------|--|
| 1                                                  | CLIENT REVIEW | 02/04/20 |  |
| NO.                                                | ISSUED FOR    | DATE     |  |
| ALL MEASUREMENTS ARE IN mm UNLESS OTHERWISE NOTED. |               |          |  |