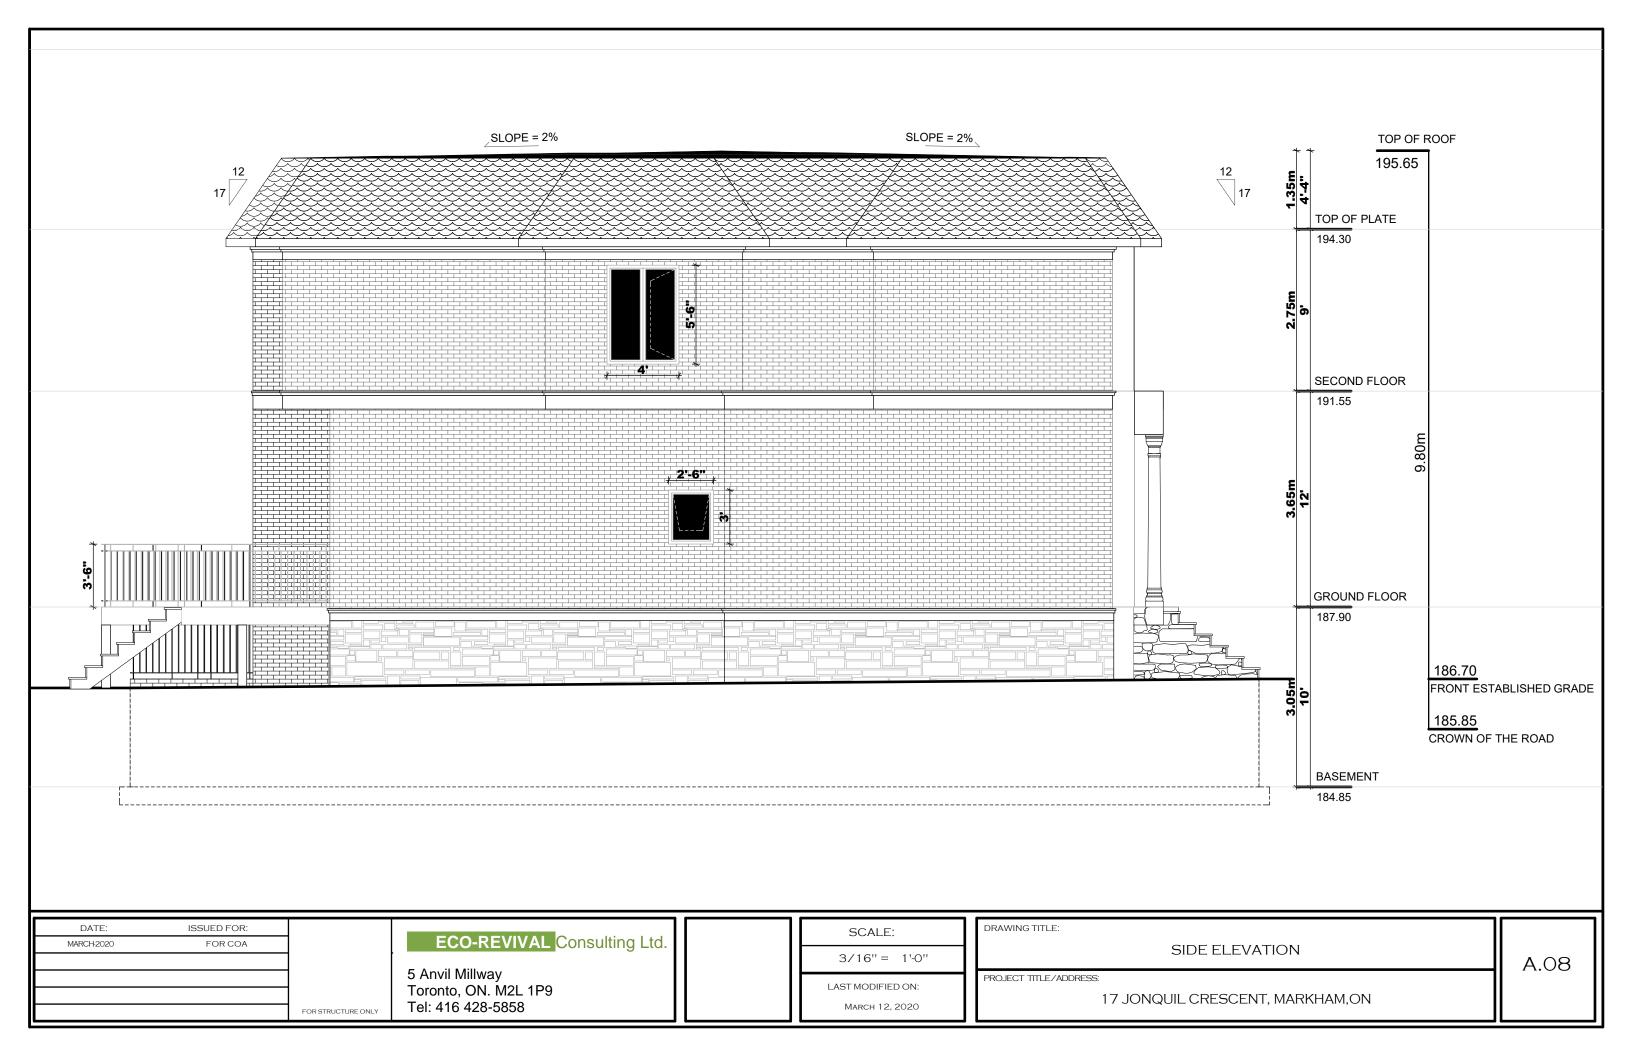

SCALE:

3/16" = 1'-0"

LAST MODIFIED ON:

MARCH 12, 2020

PROJECT TITLE/ADDRESS:

17 JONQUIL CRESCENT, MARKHAM,ON

A.05