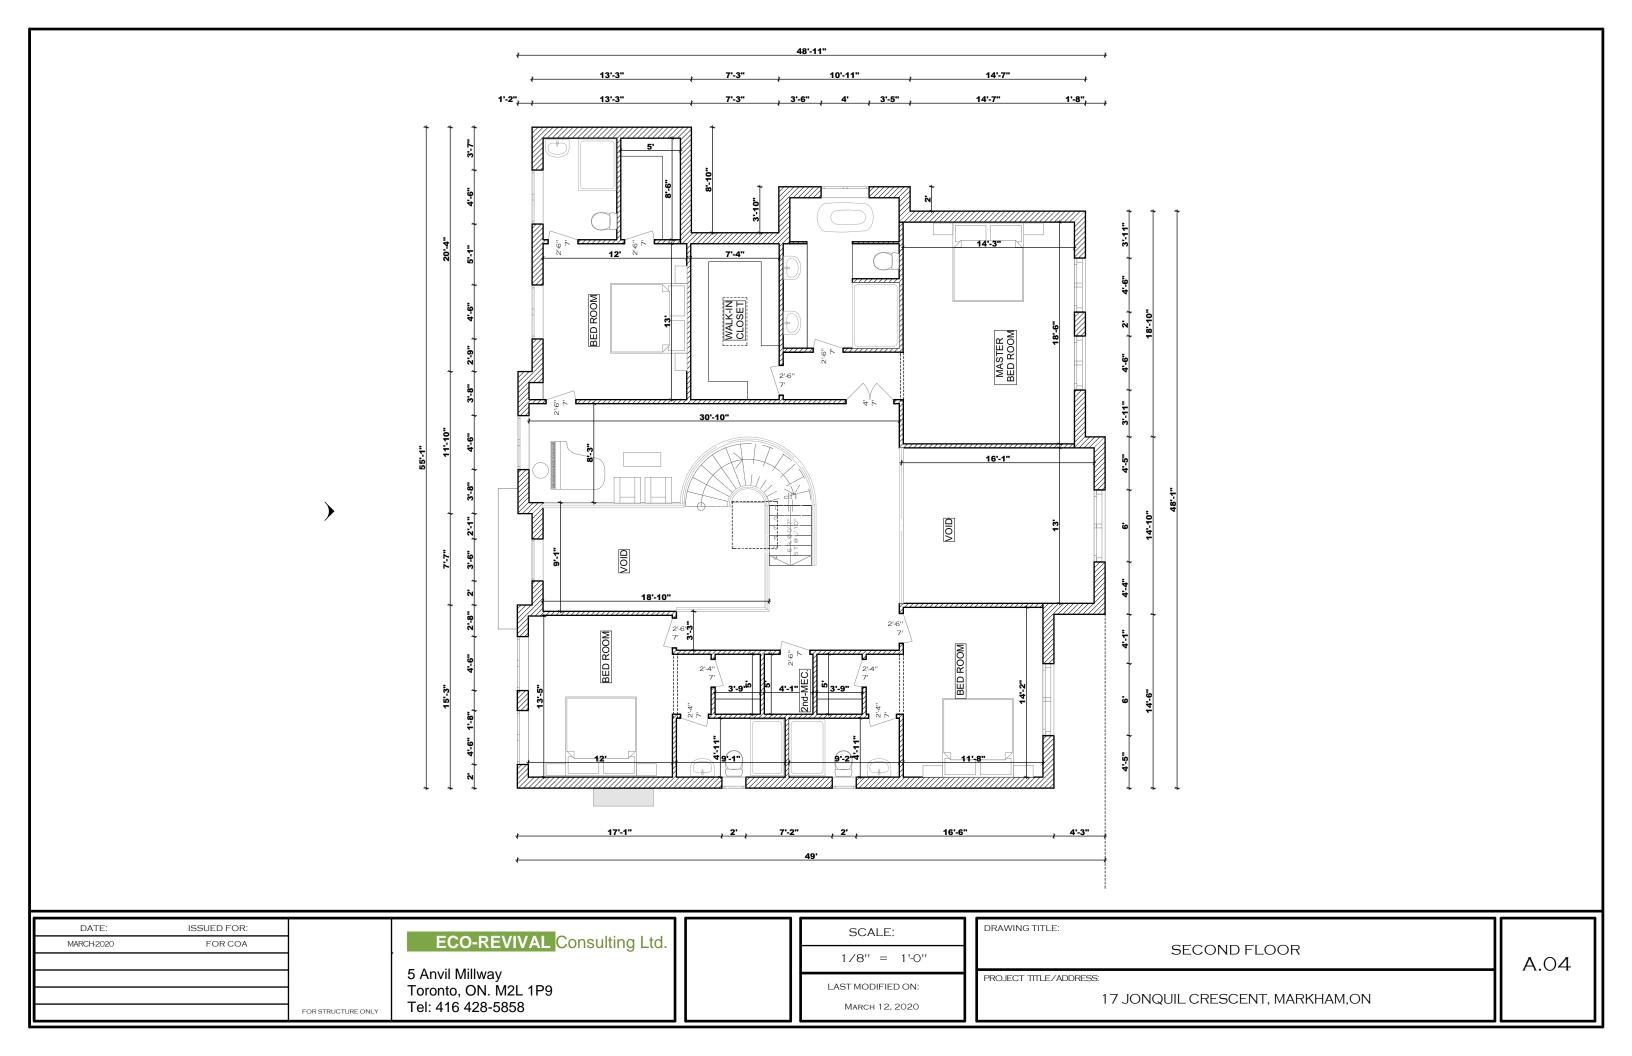

| _                 |                  |                                    |
|-------------------|------------------|------------------------------------|
| DATE: ISSUED FO   | R:               |                                    |
| MARCH-2020 FOR CO | )A               | <b>ECO-REVIVAL</b> Consulting Ltd. |
|                   |                  |                                    |
|                   |                  | 5 Anvil Millway                    |
|                   |                  | Toronto, ON. M2L 1P9               |
|                   | FOR STRUCTURE OF | Tel: 416 428-5858                  |

|   | SCALE:            |  |  |  |
|---|-------------------|--|--|--|
| ı | 1/8" = 1'-0"      |  |  |  |
| ı | LAST MODIFIED ON: |  |  |  |
|   | March 12, 2020    |  |  |  |

| DRAWING TITLE:                  |
|---------------------------------|
| BASEMENT                        |
| PROJECT TITLE/ADDRESS:          |
| 17 JONQUIL CRESCENT, MARKHAM,ON |

A.02

|                                      |                    | ISSUED FOR: | DATE:      |
|--------------------------------------|--------------------|-------------|------------|
| ECO-REVIVAL Consulting L             |                    | FOR COA     | MARCH-2020 |
| 5 A 21 A 211                         |                    |             |            |
| 5 Anvil Millway Toronto, ON. M2L 1P9 |                    |             |            |
|                                      |                    |             |            |
| Tel: 416 428-5858                    | FOR STRUCTURE ONLY |             |            |

SCALE:

3/16" = 1'-0"

LAST MODIFIED ON:

MARCH 12, 2020

PROJECT TITLE/ADDRESS:

17 JONQUIL CRESCENT, MARKHAM,ON

A.05