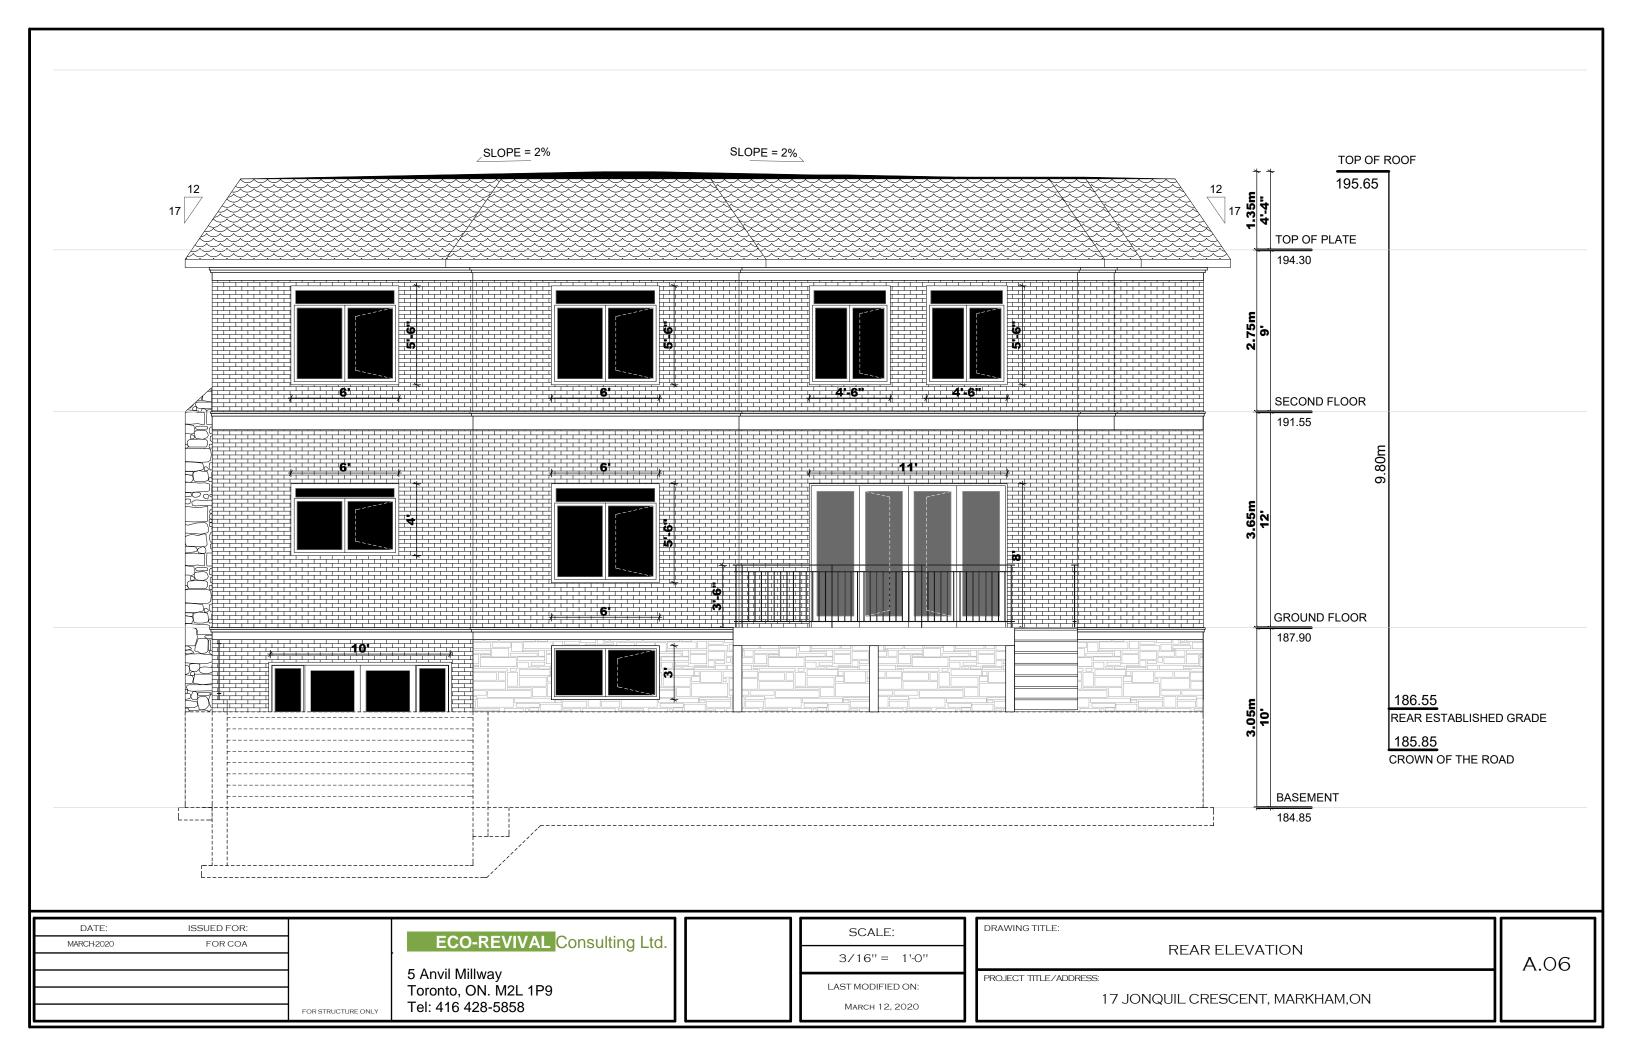

SCALE:

3/16" = 1'-0"

LAST MODIFIED ON:

MARCH 12, 2020

PROJECT TITLE/ADDRESS:

17 JONQUIL CRESCENT, MARKHAM,ON

A.05