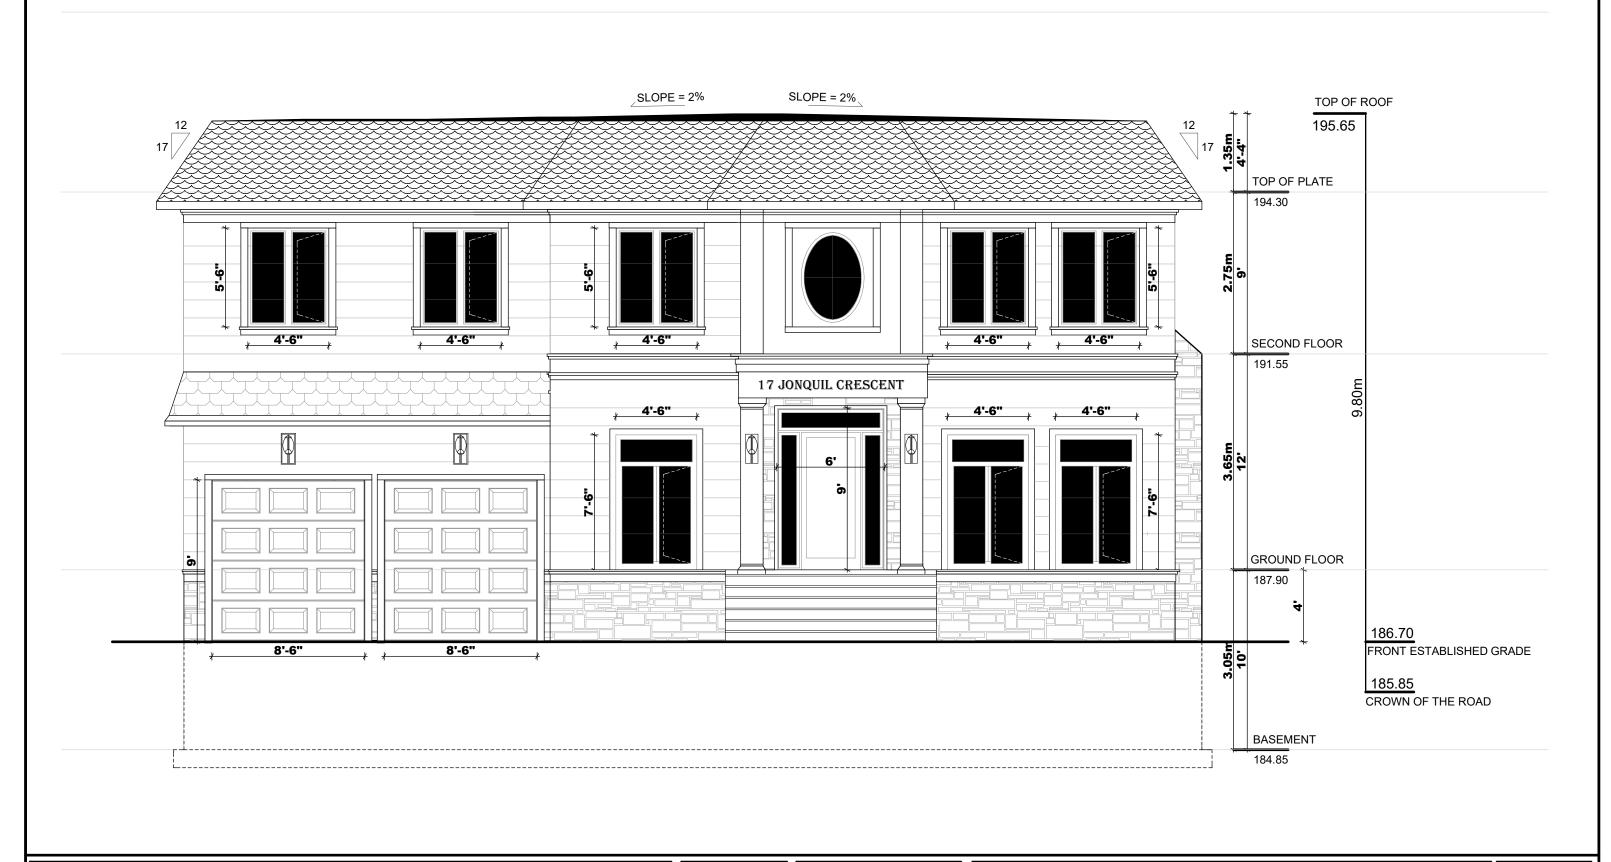

SCALE:

3/16" = 1'-0"

LAST MODIFIED ON:

MARCH 12, 2020

PROJECT TITLE/ADDRESS:

17 JONQUIL CRESCENT, MARKHAM,ON

A.05