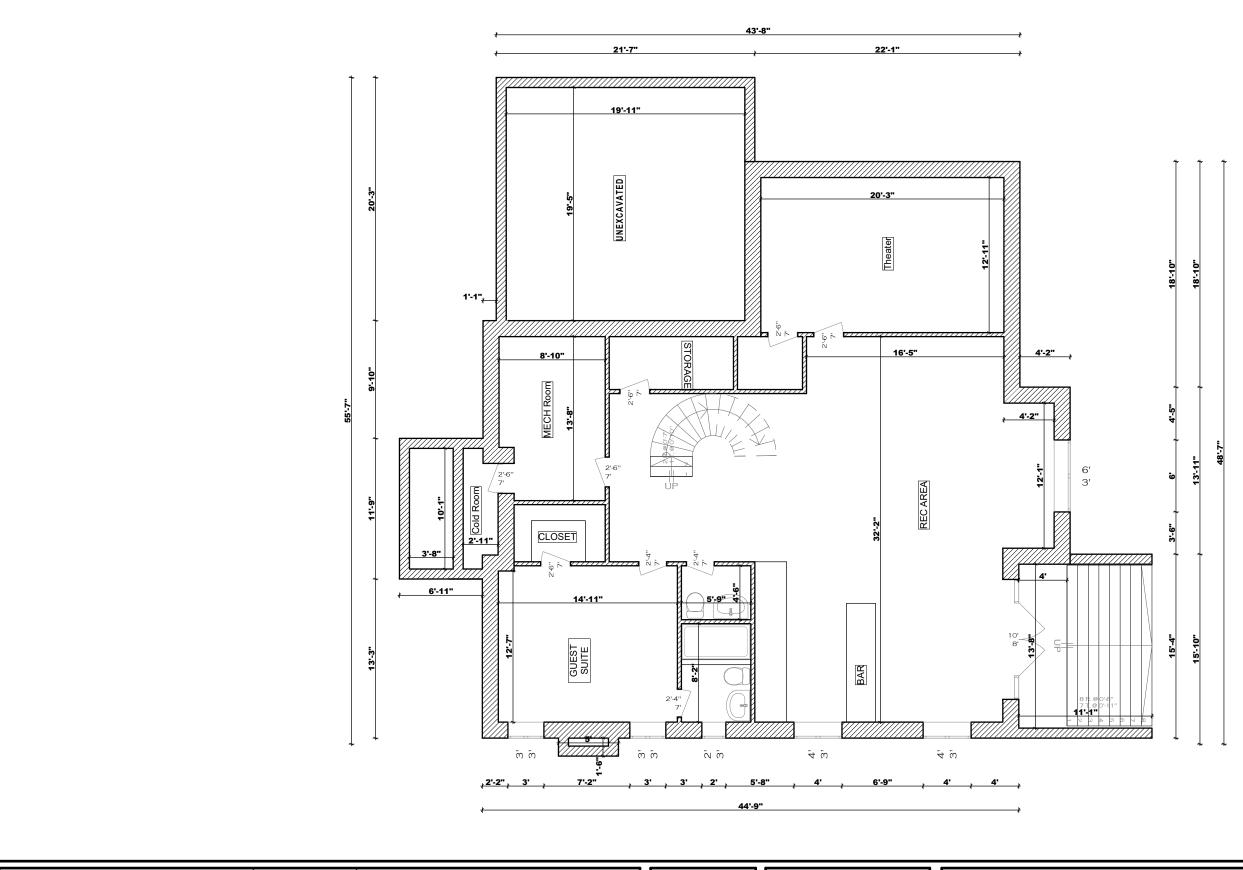

| _                 |                  |                                    |
|-------------------|------------------|------------------------------------|
| DATE: ISSUED FO   | R:               |                                    |
| MARCH-2020 FOR CO | )A               | <b>ECO-REVIVAL</b> Consulting Ltd. |
|                   |                  |                                    |
|                   |                  | 5 Anvil Millway                    |
|                   |                  | Toronto, ON. M2L 1P9               |
|                   | FOR STRUCTURE OF | Tel: 416 428-5858                  |

|   | SCALE:            |  |  |  |
|---|-------------------|--|--|--|
| ı | 1/8" = 1'-0"      |  |  |  |
| ı | LAST MODIFIED ON: |  |  |  |
|   | March 12, 2020    |  |  |  |

| DRAWING TITLE:                  |
|---------------------------------|
| BASEMENT                        |
| PROJECT TITLE/ADDRESS:          |
| 17 JONQUIL CRESCENT, MARKHAM,ON |

A.02

|                                      |                    | ISSUED FOR: | DATE:      |
|--------------------------------------|--------------------|-------------|------------|
| ECO-REVIVAL Consulting L             |                    | FOR COA     | MARCH-2020 |
| 5 A 21 A 211                         |                    |             |            |
| 5 Anvil Millway Toronto, ON. M2L 1P9 |                    |             |            |
|                                      |                    |             |            |
| Tel: 416 428-5858                    | FOR STRUCTURE ONLY |             |            |