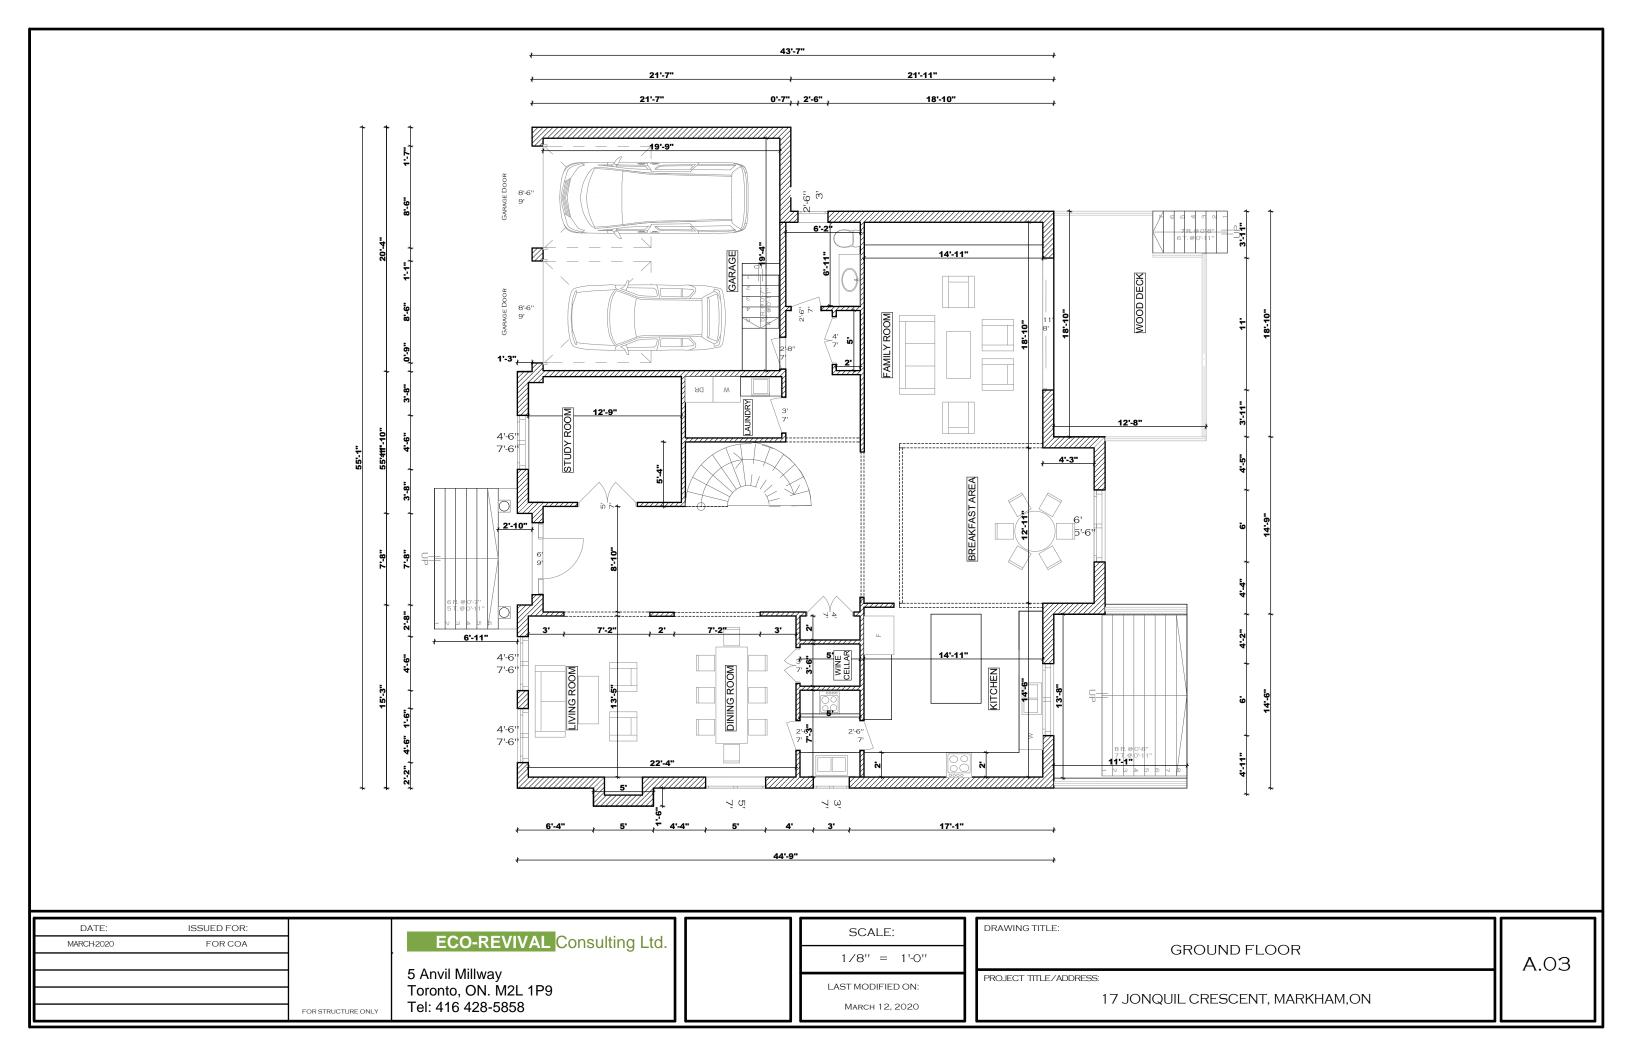

| _                 |                  |                                    |
|-------------------|------------------|------------------------------------|
| DATE: ISSUED FO   | R:               |                                    |
| MARCH-2020 FOR CO | )A               | <b>ECO-REVIVAL</b> Consulting Ltd. |
|                   |                  |                                    |
|                   |                  | 5 Anvil Millway                    |
|                   |                  | Toronto, ON. M2L 1P9               |
|                   | FOR STRUCTURE OF | Tel: 416 428-5858                  |

|   | SCALE:            |  |  |  |
|---|-------------------|--|--|--|
| ı | 1/8" = 1'-0"      |  |  |  |
| ı | LAST MODIFIED ON: |  |  |  |
|   | March 12, 2020    |  |  |  |

| DRAWING TITLE:                  |
|---------------------------------|
| BASEMENT                        |
| PROJECT TITLE/ADDRESS:          |
| 17 JONQUIL CRESCENT, MARKHAM,ON |

A.02

|                                      |                    | ISSUED FOR: | DATE:      |
|--------------------------------------|--------------------|-------------|------------|
| ECO-REVIVAL Consulting L             |                    | FOR COA     | MARCH-2020 |
| 5 A 21 A 211                         |                    |             |            |
| 5 Anvil Millway Toronto, ON. M2L 1P9 |                    |             |            |
|                                      |                    |             |            |
| Tel: 416 428-5858                    | FOR STRUCTURE ONLY |             |            |