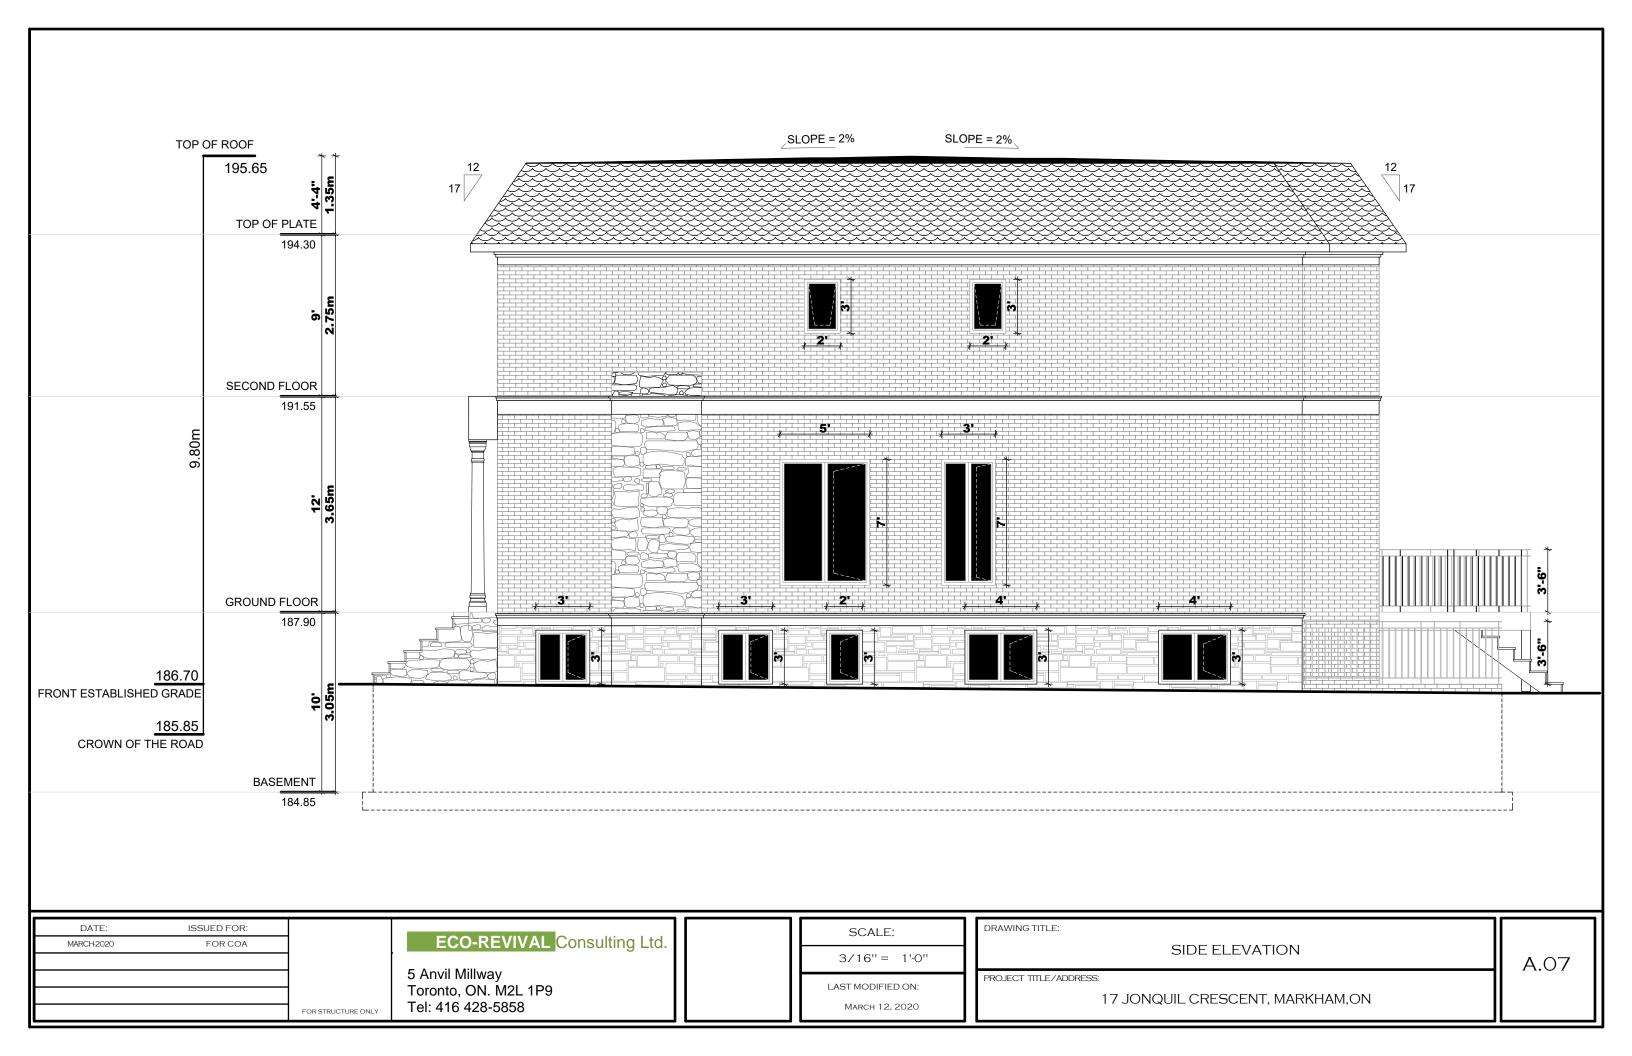

SCALE:

3/16" = 1'-0"

LAST MODIFIED ON:

MARCH 12, 2020

PROJECT TITLE/ADDRESS:

17 JONQUIL CRESCENT, MARKHAM,ON

A.05