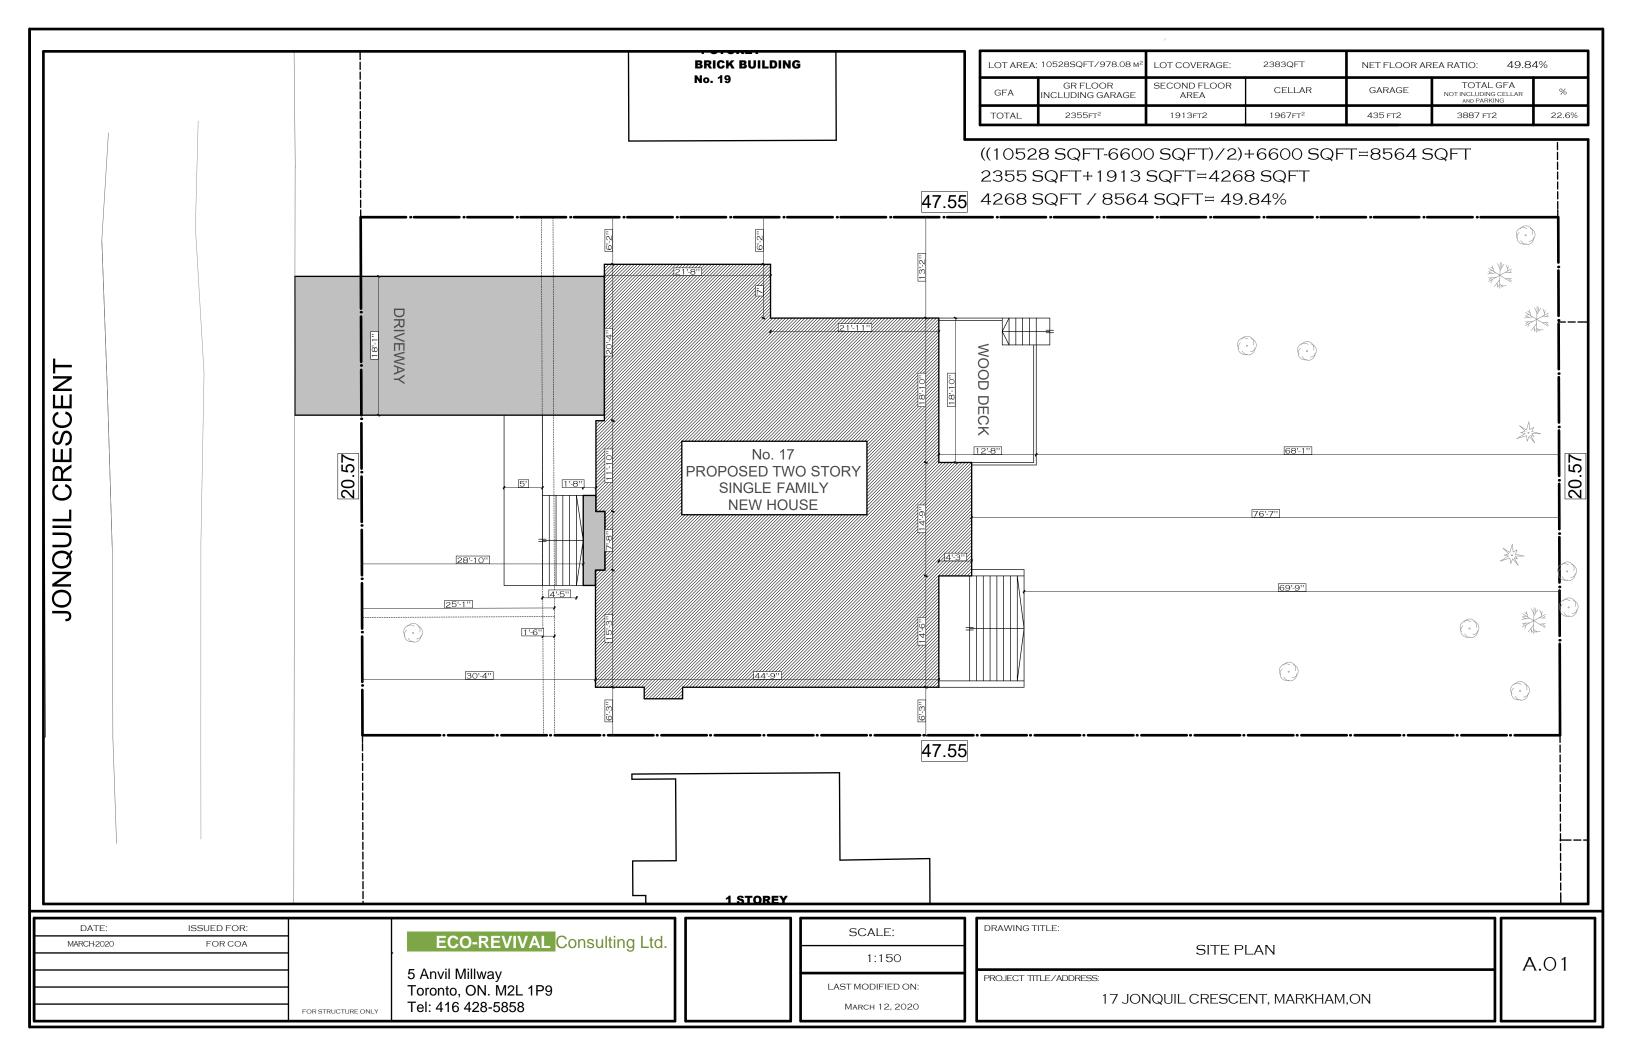

| _                 |                  |                                    |
|-------------------|------------------|------------------------------------|
| DATE: ISSUED FO   | R:               |                                    |
| MARCH-2020 FOR CO | )A               | <b>ECO-REVIVAL</b> Consulting Ltd. |
|                   |                  |                                    |
|                   |                  | 5 Anvil Millway                    |
|                   |                  | Toronto, ON. M2L 1P9               |
|                   | FOR STRUCTURE OF | Tel: 416 428-5858                  |

|   | SCALE:            |  |  |  |
|---|-------------------|--|--|--|
| ı | 1/8" = 1'-0"      |  |  |  |
| ı | LAST MODIFIED ON: |  |  |  |
|   | March 12, 2020    |  |  |  |

| DRAWING TITLE:                  |
|---------------------------------|
| BASEMENT                        |
| PROJECT TITLE/ADDRESS:          |
| 17 JONQUIL CRESCENT, MARKHAM,ON |

A.02

|                                      |                    | ISSUED FOR: | DATE:      |
|--------------------------------------|--------------------|-------------|------------|
| ECO-REVIVAL Consulting L             |                    | FOR COA     | MARCH-2020 |
| 5 A 21 A 211                         |                    |             |            |
| 5 Anvil Millway Toronto, ON. M2L 1P9 |                    |             |            |
|                                      |                    |             |            |
| Tel: 416 428-5858                    | FOR STRUCTURE ONLY |             |            |