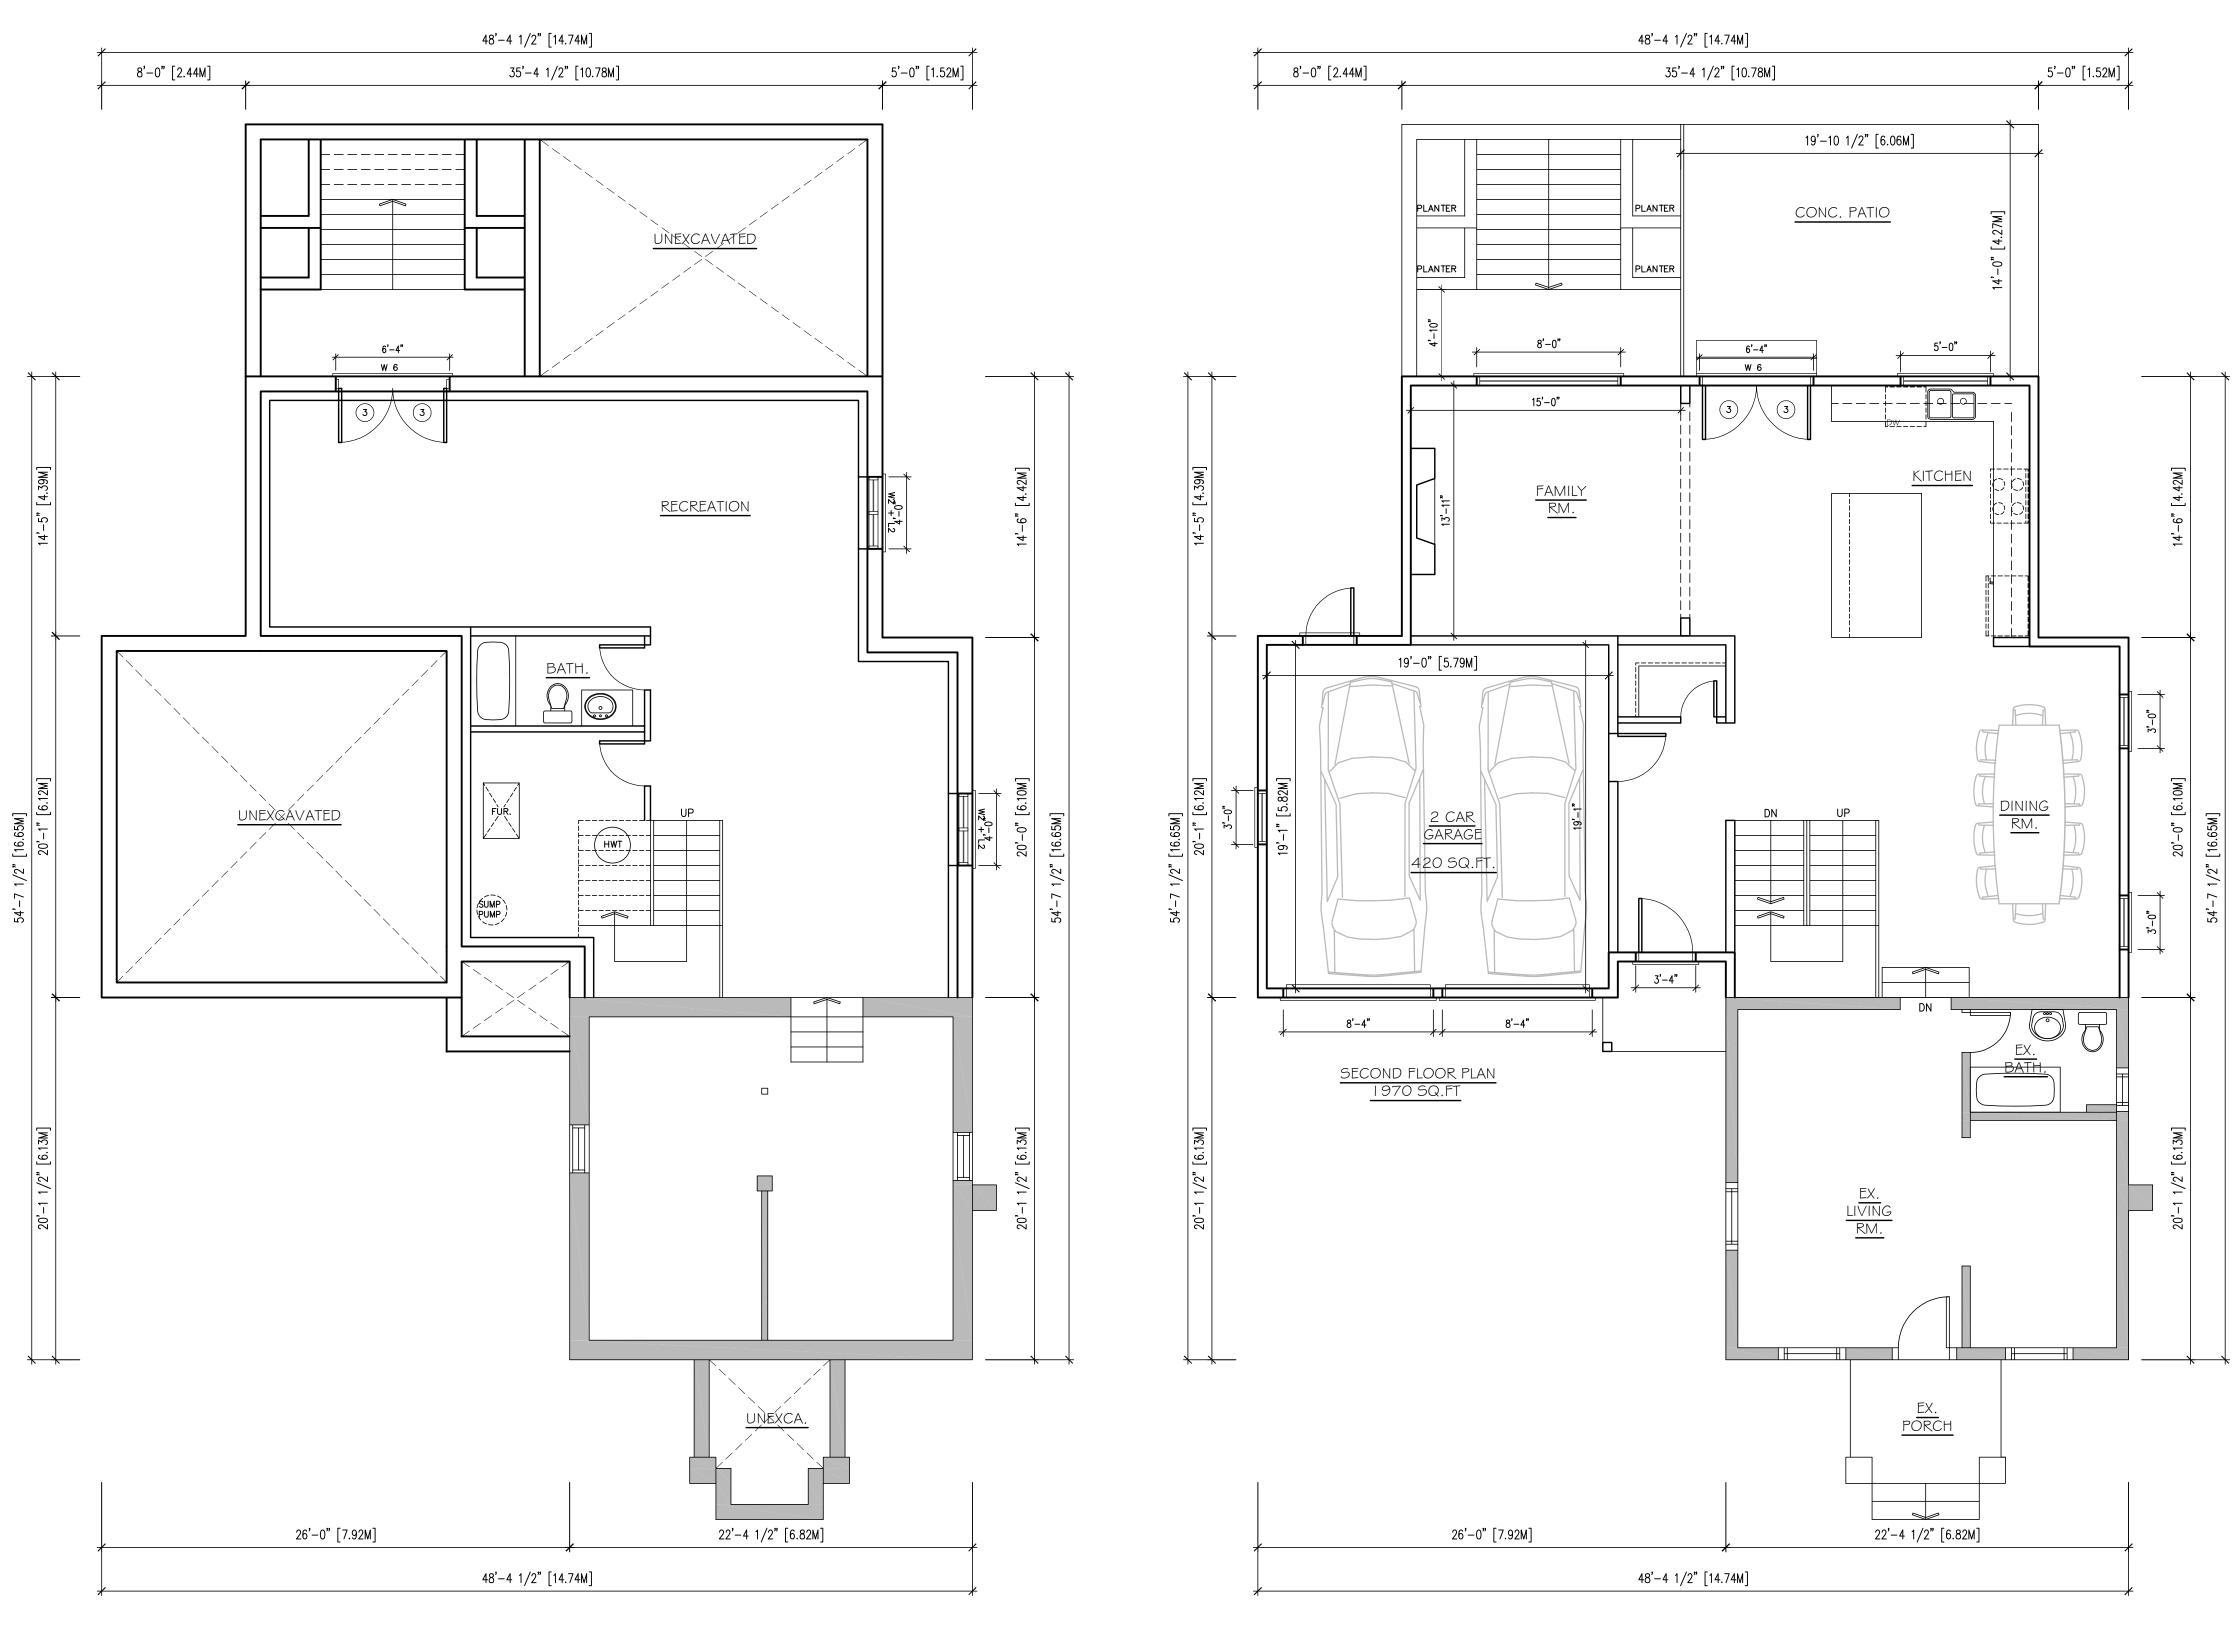

## 1 BASEMENT FLOOR PLAN A1.1 SCALE: 3/16"=1'-0"

| DENOTES PARTITION OR WALL<br>TO BE REMOVED<br>DENOTES EXISTING PARTITION<br>OR WALL TO REMAIN<br>DENOTES PROPOSED INTERIOR<br>PARTITION | <u>PARTI</u> | TION LEGEND |
|-----------------------------------------------------------------------------------------------------------------------------------------|--------------|-------------|
|                                                                                                                                         |              |             |
|                                                                                                                                         |              |             |
|                                                                                                                                         |              |             |
|                                                                                                                                         |              |             |

FLOOR PLANS

DRAWING TITLE:

| GENERAL NOTE:                                                                                                                                                                                                                                                                                                                                                                                                                                                                                                                                                                                             |  |
|-----------------------------------------------------------------------------------------------------------------------------------------------------------------------------------------------------------------------------------------------------------------------------------------------------------------------------------------------------------------------------------------------------------------------------------------------------------------------------------------------------------------------------------------------------------------------------------------------------------|--|
| This drawing, as an instrument of service, is<br>provided by and is the property of the<br>DESIGNER. The contractor must verify and<br>accept responsibility for all dimensions and<br>conditions on site and must notify the<br>DESIGNER of any variations from the supplied<br>information. The Designer is not responsible<br>for the accuracy of survey, structural,<br>mechanical, electrical, etc., engineering<br>information shown on this drawing. Refer to<br>the appropriate engineering drawings before<br>proceeding with the work. Construction must<br>conform to all applicable codes and |  |
| requirements of authorities having jurisdiction.<br>This drawing is not to be scaled.                                                                                                                                                                                                                                                                                                                                                                                                                                                                                                                     |  |

| DRAWING TITLE:                                                                                                                                                                                                       |
|----------------------------------------------------------------------------------------------------------------------------------------------------------------------------------------------------------------------|
| FLOOR PLAN                                                                                                                                                                                                           |
| /ROOF PLAN                                                                                                                                                                                                           |
|                                                                                                                                                                                                                      |
|                                                                                                                                                                                                                      |
| PROJECT:                                                                                                                                                                                                             |
| PROPOSED<br>RESIDENCE                                                                                                                                                                                                |
|                                                                                                                                                                                                                      |
| 336 MAIN STREET<br>MARKHAM, ON                                                                                                                                                                                       |
| RocKim                                                                                                                                                                                                               |
| DESIGN INC.                                                                                                                                                                                                          |
| TEL 647-466-2767 rockkim22@gmail.com                                                                                                                                                                                 |
|                                                                                                                                                                                                                      |
| The undersigned has reviewed & taken responsibility for this design, and<br>has the Qualifications and meets the requirements set out in the Ontario<br>Building Code to be a designer.<br>QUALIFICATION INFORMATION |
| Required unless design is exempt under 3.2.5.1 of the building code<br>ROCK KIM 36340<br>BCIN#                                                                                                                       |
| Signature JAN. 21, 2021   Signature REGISTRATION INFORMATION   Required unless design is exempt under 3.2.4.1 of the building code                                                                                   |
| R <u>OCKIM DESIGN INC. 45379</u><br><sub>Firm Nome</sub> BCIN∯<br>rockkim22@gmail.com 647-466-2767                                                                                                                   |
|                                                                                                                                                                                                                      |
|                                                                                                                                                                                                                      |
|                                                                                                                                                                                                                      |
|                                                                                                                                                                                                                      |
|                                                                                                                                                                                                                      |
| SCALE:<br>AS NOTED DRAWING No.                                                                                                                                                                                       |
| DRAWN:<br>R.K.<br>CHECKED BY:                                                                                                                                                                                        |
| CHECKED BY:                                                                                                                                                                                                          |
| DATE:                                                                                                                                                                                                                |
| APR., 2021                                                                                                                                                                                                           |
|                                                                                                                                                                                                                      |

ISSUED FOR

REVISIONS

No.

DATE

DATE

PARTITION LEGEND

| <u>PARTI</u> | TION LEGEND                                     |
|--------------|-------------------------------------------------|
|              | DENOTES PARTITION OR WALL<br>TO BE REMOVED      |
|              | DENOTES EXISTING PARTITION<br>OR WALL TO REMAIN |
|              | DENOTES PROPOSED INTERIOR<br>PARTITION          |