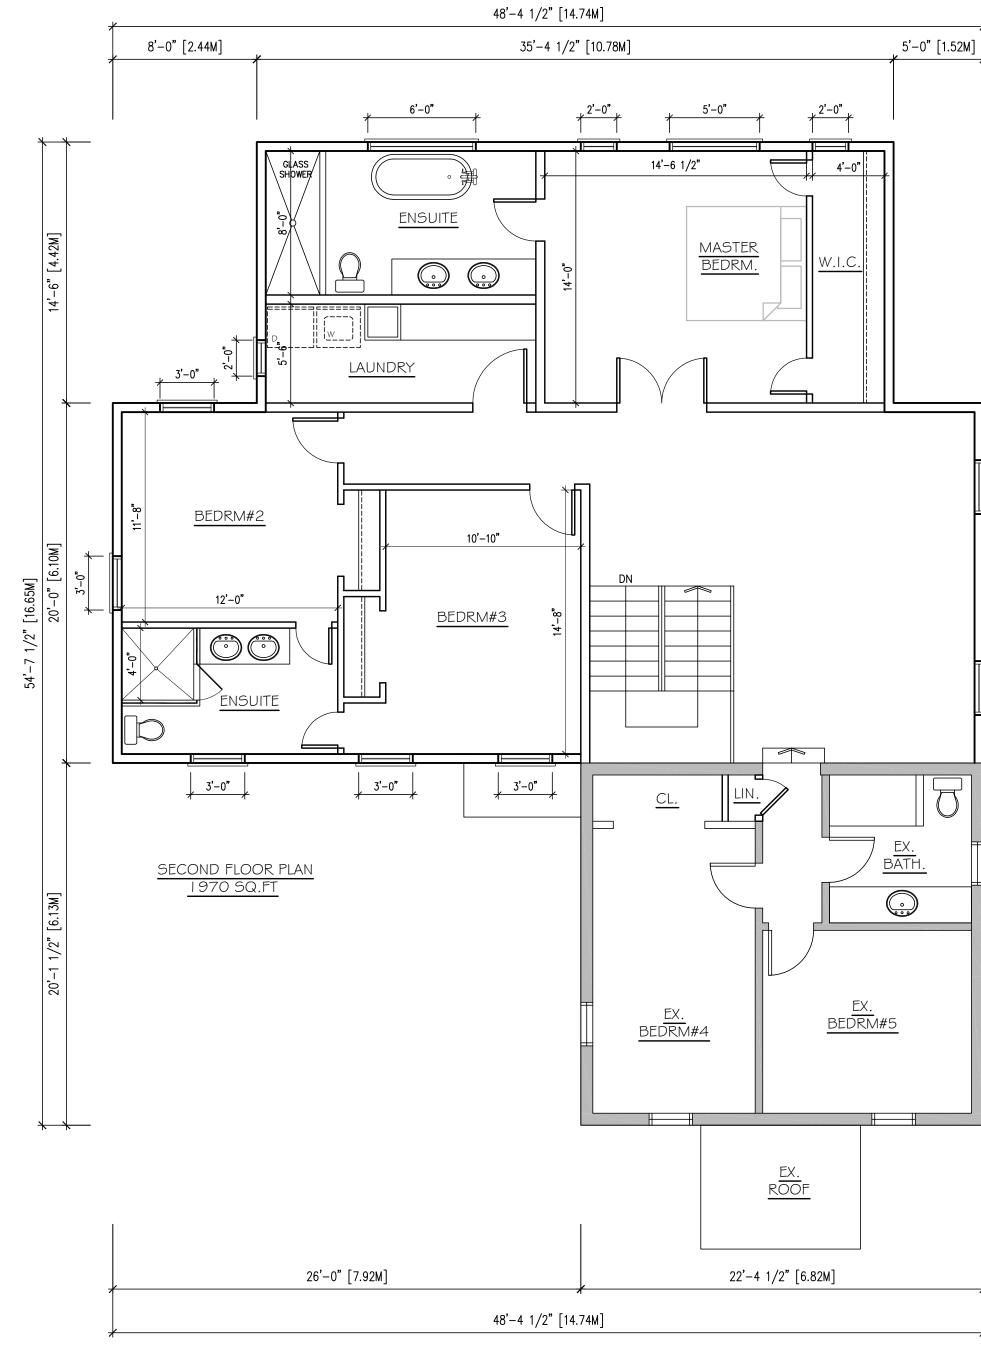

## 1 BASEMENT FLOOR PLAN A1.1 SCALE: 3/16"=1'-0"

| DENOTES PARTITION OR WALL<br>TO BE REMOVED<br>DENOTES EXISTING PARTITION<br>OR WALL TO REMAIN<br>DENOTES PROPOSED INTERIOR<br>PARTITION | <u>PARTI</u> | TION LEGEND |
|-----------------------------------------------------------------------------------------------------------------------------------------|--------------|-------------|
|                                                                                                                                         |              |             |
|                                                                                                                                         |              |             |
|                                                                                                                                         |              |             |
|                                                                                                                                         |              |             |

FLOOR PLANS

DRAWING TITLE:

| GENERAL NOTE:                                                                                                                                                                                                                                                                                                                                                                                                                                                                                                                                                                                             |  |
|-----------------------------------------------------------------------------------------------------------------------------------------------------------------------------------------------------------------------------------------------------------------------------------------------------------------------------------------------------------------------------------------------------------------------------------------------------------------------------------------------------------------------------------------------------------------------------------------------------------|--|
| This drawing, as an instrument of service, is<br>provided by and is the property of the<br>DESIGNER. The contractor must verify and<br>accept responsibility for all dimensions and<br>conditions on site and must notify the<br>DESIGNER of any variations from the supplied<br>information. The Designer is not responsible<br>for the accuracy of survey, structural,<br>mechanical, electrical, etc., engineering<br>information shown on this drawing. Refer to<br>the appropriate engineering drawings before<br>proceeding with the work. Construction must<br>conform to all applicable codes and |  |
| requirements of authorities having jurisdiction.<br>This drawing is not to be scaled.                                                                                                                                                                                                                                                                                                                                                                                                                                                                                                                     |  |

ISSUED FOR

REVISIONS

No.

DATE

DATE

PARTITION LEGEND

| <u>PARTI</u> | TION LEGEND                                     |
|--------------|-------------------------------------------------|
|              | DENOTES PARTITION OR WALL<br>TO BE REMOVED      |
|              | DENOTES EXISTING PARTITION<br>OR WALL TO REMAIN |
|              | DENOTES PROPOSED INTERIOR<br>PARTITION          |