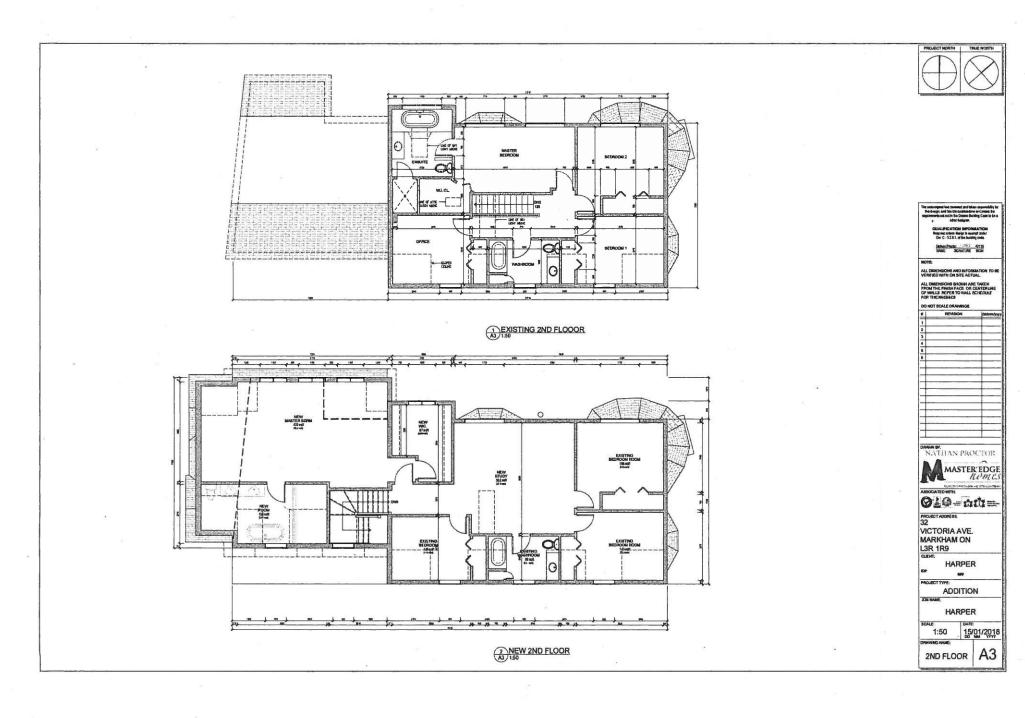

The 787.4m² property is located within the Unionville Heritage Conservation District, on the north side of Victoria Avenue, abutting the valleylands of the Bruce Creek. The property contains a two storey, non-heritage, single detached dwelling. This application relates to Site Plan Control Application SC 17 159335, currently under review. Minor additions are being made to the existing building, including a second storey over an existing one storey wing, a new entrance porch, and the squaring off of the floorplate. The subject property is zoned R3 under By-law 122-72, as amended. The proposed use is permitted by the By-law.

The Minor Variance Application is to recognize the existing condition of the property with respect to how the existing dwelling relates to grade level and the front lot line. The application also relates to the construction of a new entrance porch, which will project into the front yard beyond what the By-law will permit.

# APPENDIX "A" CONDITIONS TO BE ATTACHED TO ANY APPROVAL OF FILE A/10/18

- 1. That the variances apply only to the proposed development as long as it remains;
- 2. That the variances apply to the subject development, in substantial conformity with the plans attached as Appendix 'B' to this Staff Report dated February 9, 2018, to the satisfaction of the Director of Planning and Urban Design or designate, and that the Secretary-Treasurer receive written confirmation from the Director of Planning and Urban Design or designate that this condition has been fulfilled to his/her satisfaction;
- 3. That the Secretary-Treasurer receive written confirmation from Heritage Markham that the requested variances are supported.