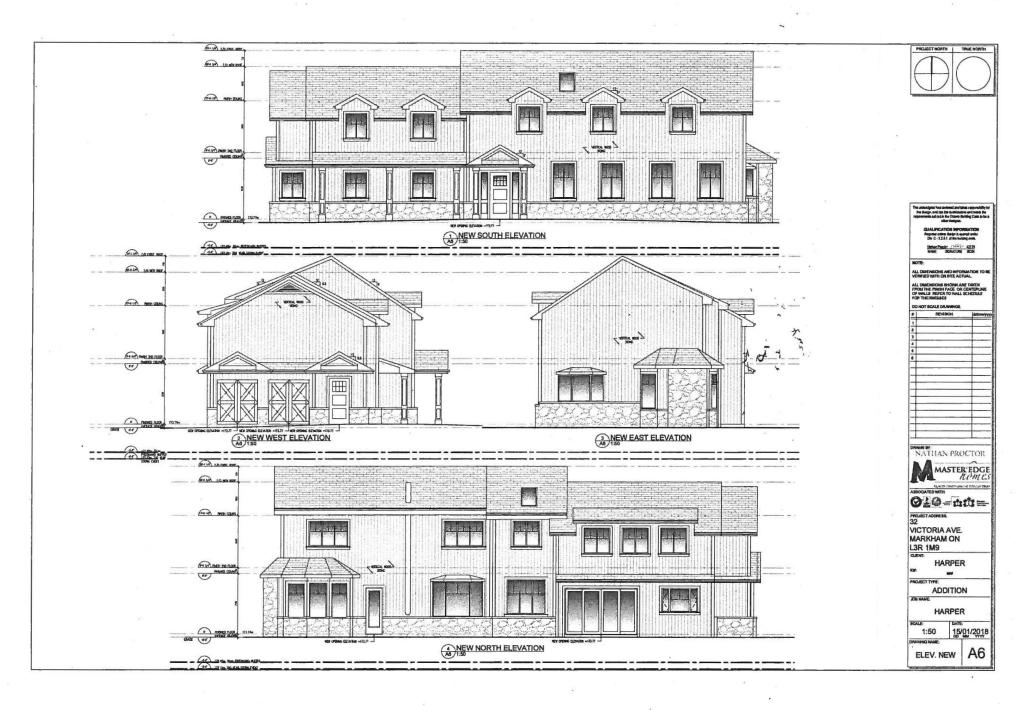

The 787.4m² property is located within the Unionville Heritage Conservation District, on the north side of Victoria Avenue, abutting the valleylands of the Bruce Creek. The property contains a two storey, non-heritage, single detached dwelling. This application relates to Site Plan Control Application SC 17 159335, currently under review. Minor additions are being made to the existing building, including a second storey over an existing one storey wing, a new entrance porch, and the squaring off of the floorplate. The subject property is zoned R3 under By-law 122-72, as amended. The proposed use is permitted by the By-law.

The Minor Variance Application is to recognize the existing condition of the property with respect to how the existing dwelling relates to grade level and the front lot line. The application also relates to the construction of a new entrance porch, which will project into the front yard beyond what the By-law will permit.

Applicant's Stated Reasons for Not Complying with the Provisions of the By-law On the application form it is stated: "1. Ingress/egress to the dwelling will not be viable with a 174.80 m elevation; 2. Existing dwelling already within 25 feet of front lot line; and 3. Existing conditions do not provide sufficient space for covered porch."