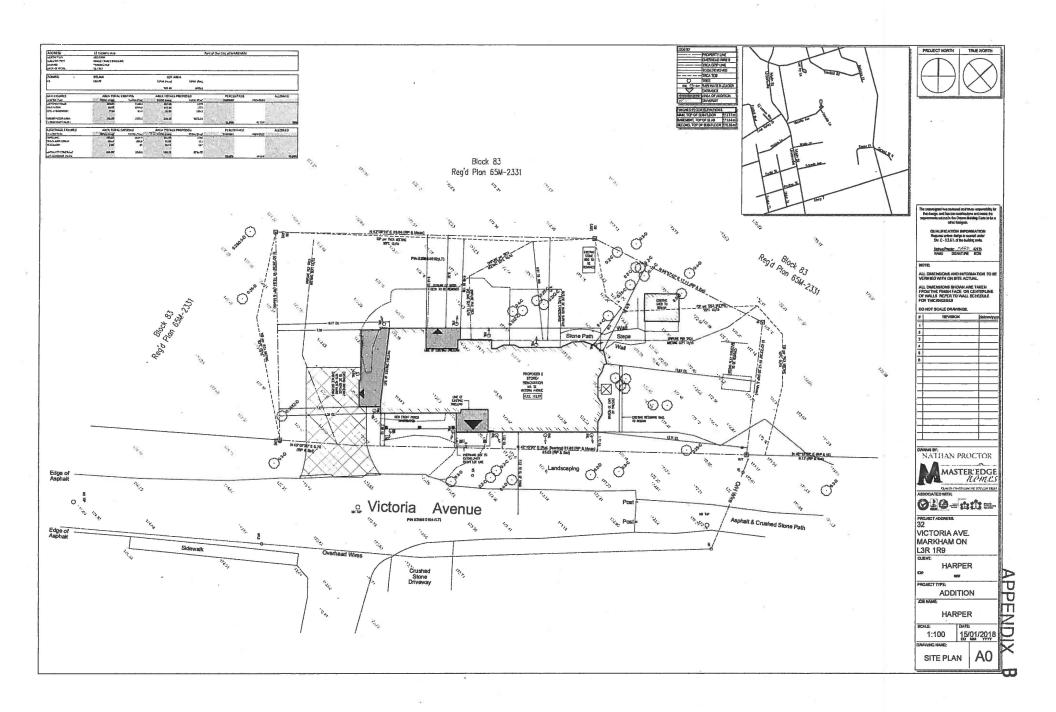

# a) Amending By-law 14-84, Section 1 (d):

a door sill elevation of 173.77 metres, Canadian Geodetic Datum, whereas the By-law requires a minimum elevation of 174.8 metres, Canadian Geodetic Datum:

# b) Section 11.2 (c):

a minimum front yard setback of 4 feet 7.5 inches, whereas the By-law requires a minimum front yard setback of 25 feet;

## c) Section 5.7:

a maximum porch projection of 4 feet 2 inches into the required front yard, whereas the By-law permits a maximum porch projection of 18 inches into any required yard;

as they relate to a proposed addition to the existing dwelling.

The 787.4m² property is located within the Unionville Heritage Conservation District, on the north side of Victoria Avenue, abutting the valleylands of the Bruce Creek. The property contains a two storey, non-heritage, single detached dwelling. This application relates to Site Plan Control Application SC 17 159335, currently under review. Minor additions are being made to the existing building, including a second storey over an existing one storey wing, a new entrance porch, and the squaring off of the floorplate. The subject property is zoned R3 under By-law 122-72, as amended. The proposed use is permitted by the By-law.

The Minor Variance Application is to recognize the existing condition of the property with respect to how the existing dwelling relates to grade level and the front lot line. The application also relates to the construction of a new entrance porch, which will project into the front yard beyond what the By-law will permit.

Applicant's Stated Reasons for Not Complying with the Provisions of the By-law On the application form it is stated: "1. Ingress/egress to the dwelling will not be viable with a 174.80 m elevation; 2. Existing dwelling already within 25 feet of front lot line; and 3. Existing conditions do not provide sufficient space for covered porch."