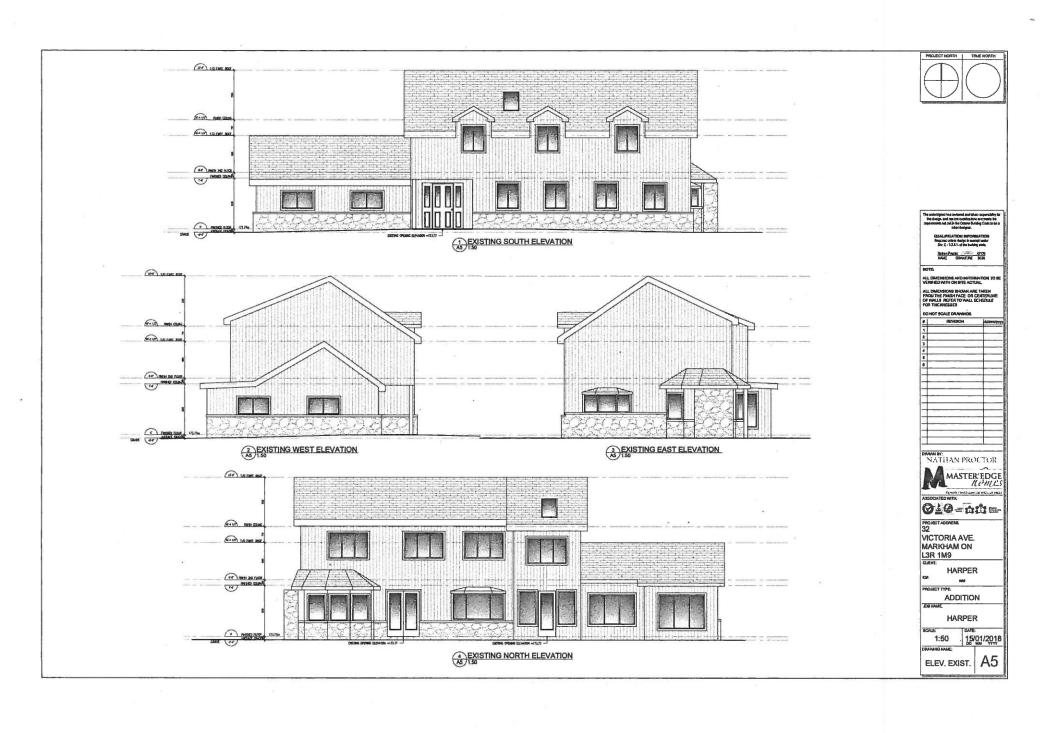

The 787.4m² property is located within the Unionville Heritage Conservation District, on the north side of Victoria Avenue, abutting the valleylands of the Bruce Creek. The property contains a two storey, non-heritage, single detached dwelling. This application relates to Site Plan Control Application SC 17 159335, currently under review. Minor additions are being made to the existing building, including a second storey over an existing one storey wing, a new entrance porch, and the squaring off of the floorplate. The subject property is zoned R3 under By-law 122-72, as amended. The proposed use is permitted by the By-law.

The Minor Variance Application is to recognize the existing condition of the property with respect to how the existing dwelling relates to grade level and the front lot line. The application also relates to the construction of a new entrance porch, which will project into the front yard beyond what the By-law will permit.