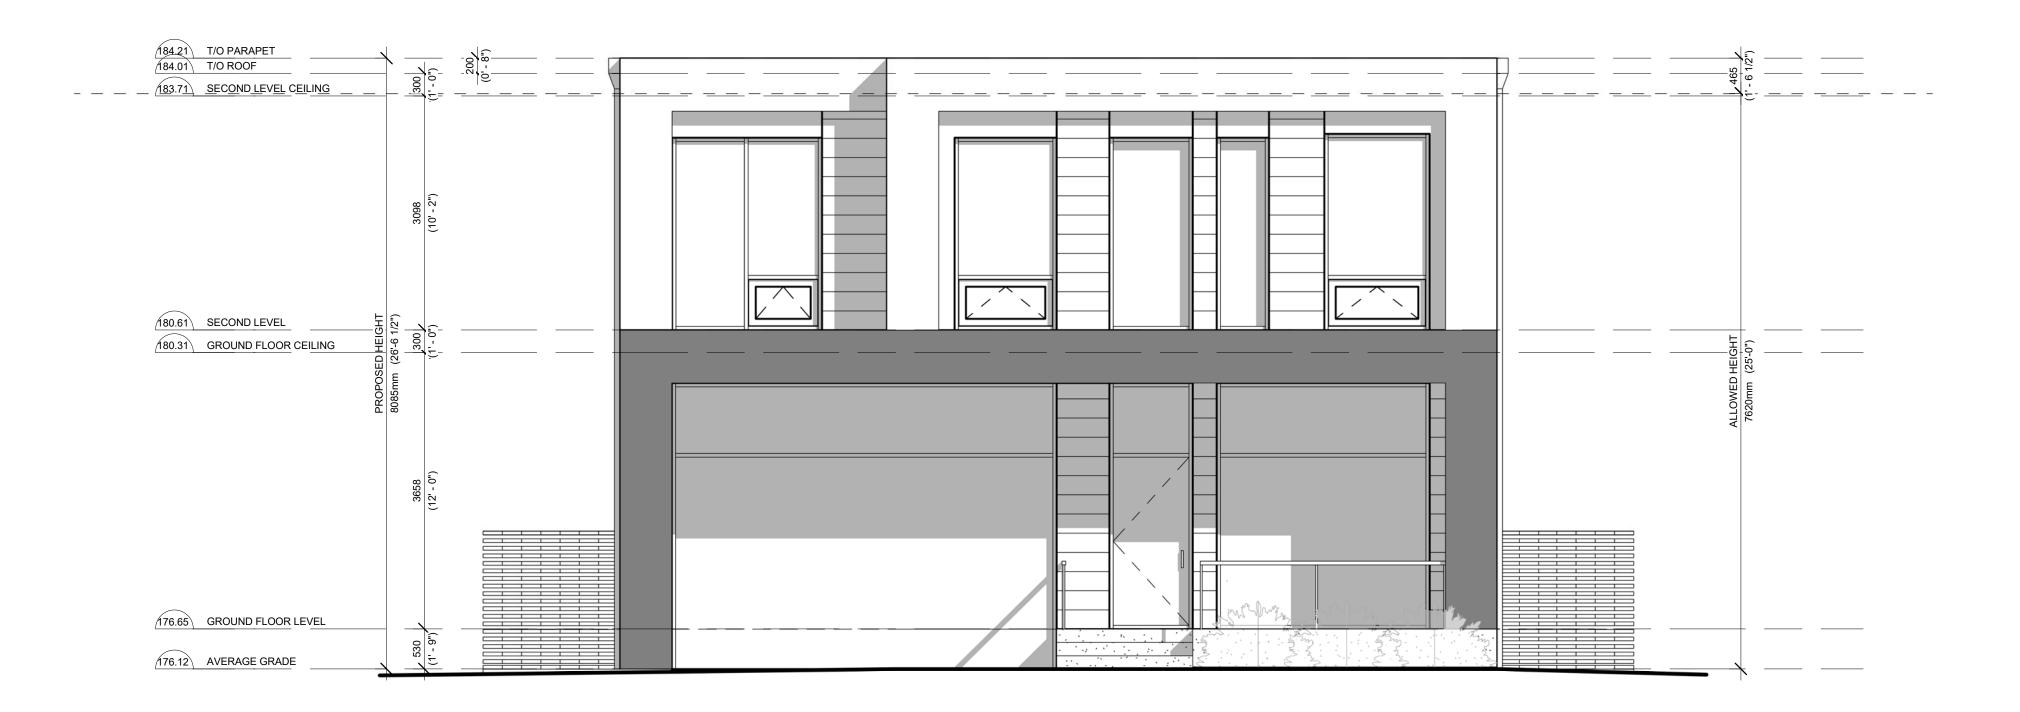

2 STOREYS DETACHED SINGLE FAMILY DWELLING

147 Fitzgerald Ave, Unionville, ON L3R 1R5

Impressions Group

\_\_\_\_

19046 1:50 RL MDZ PROJECT SCALE DRAWN REVIEWED

**ROOF PLAN** 

A2.3

NORTH ELEVATION (FRONT) A3.1 1:50

1. ALL DIMENSIONS AND QUANTITIES OF MATERIALS ARE THE RESPONSIBILITY OF THE CONTRACTOR. AN ACCEPTABLE LEVEL OF FINISH MUST BE ACHIEVED AND APPROVED BY OWNER.

2. ALL TRADES TO VERIFY DIMENSIONS AND DATA HEREIN WITH EXISTING ON

2 STOREYS DETACHED SINGLE FAMILY DWELLING

147 Fitzgerald Ave, Unionville, ON L3R 1R5

Impressions Group

19046 1:50 project scale

MDZ MDZ DRAWN REVIEWED

NORTH ELEVATION (FRONT)

2. ALL TRADES TO VERIFY DIMENSIONS AND DATA HEREIN WITH EXISTING ON