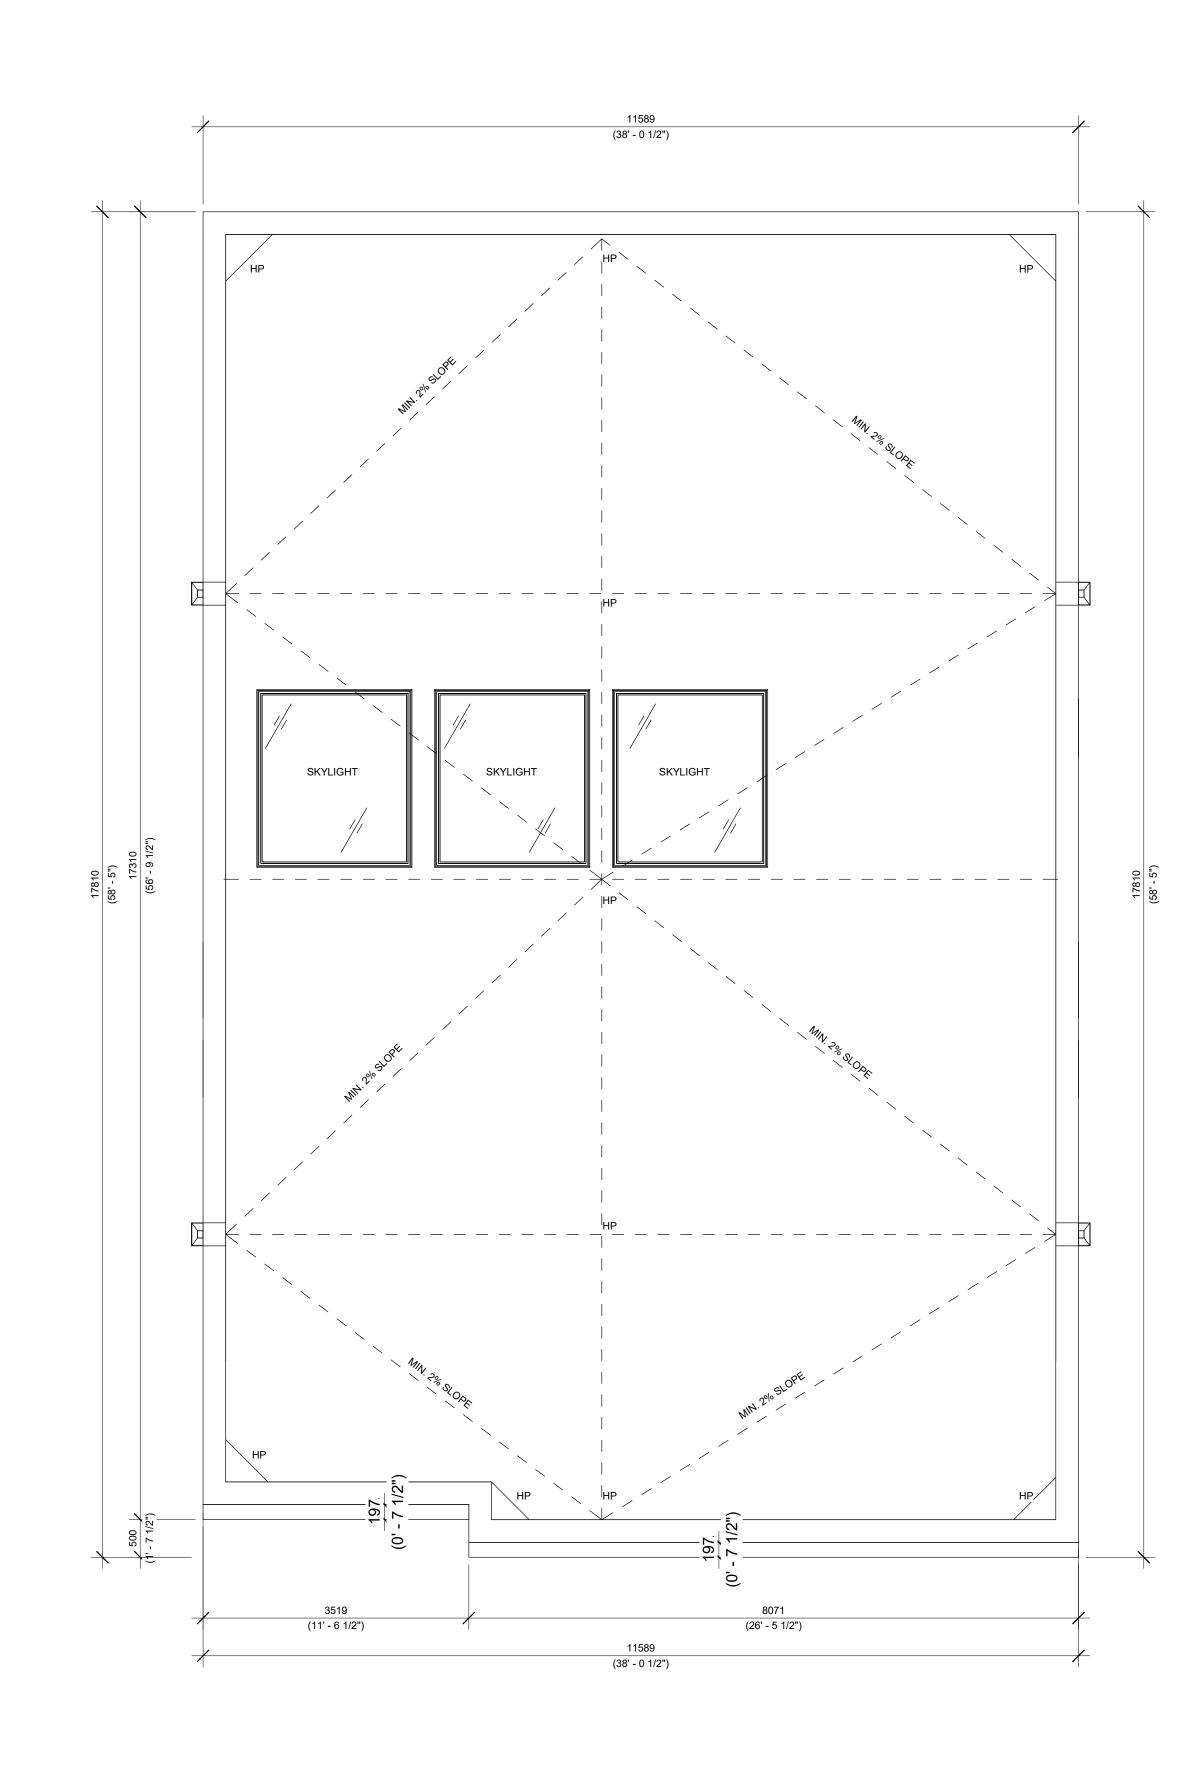

2 STOREYS DETACHED SINGLE FAMILY DWELLING

147 Fitzgerald Ave, Unionville, ON L3R 1R5

Impressions Group

\_\_\_\_

19046 1:50 RL MDZ PROJECT SCALE DRAWN REVIEWED

**ROOF PLAN** 

A2.3

NORTH ELEVATION (FRONT) A3.1 1:50