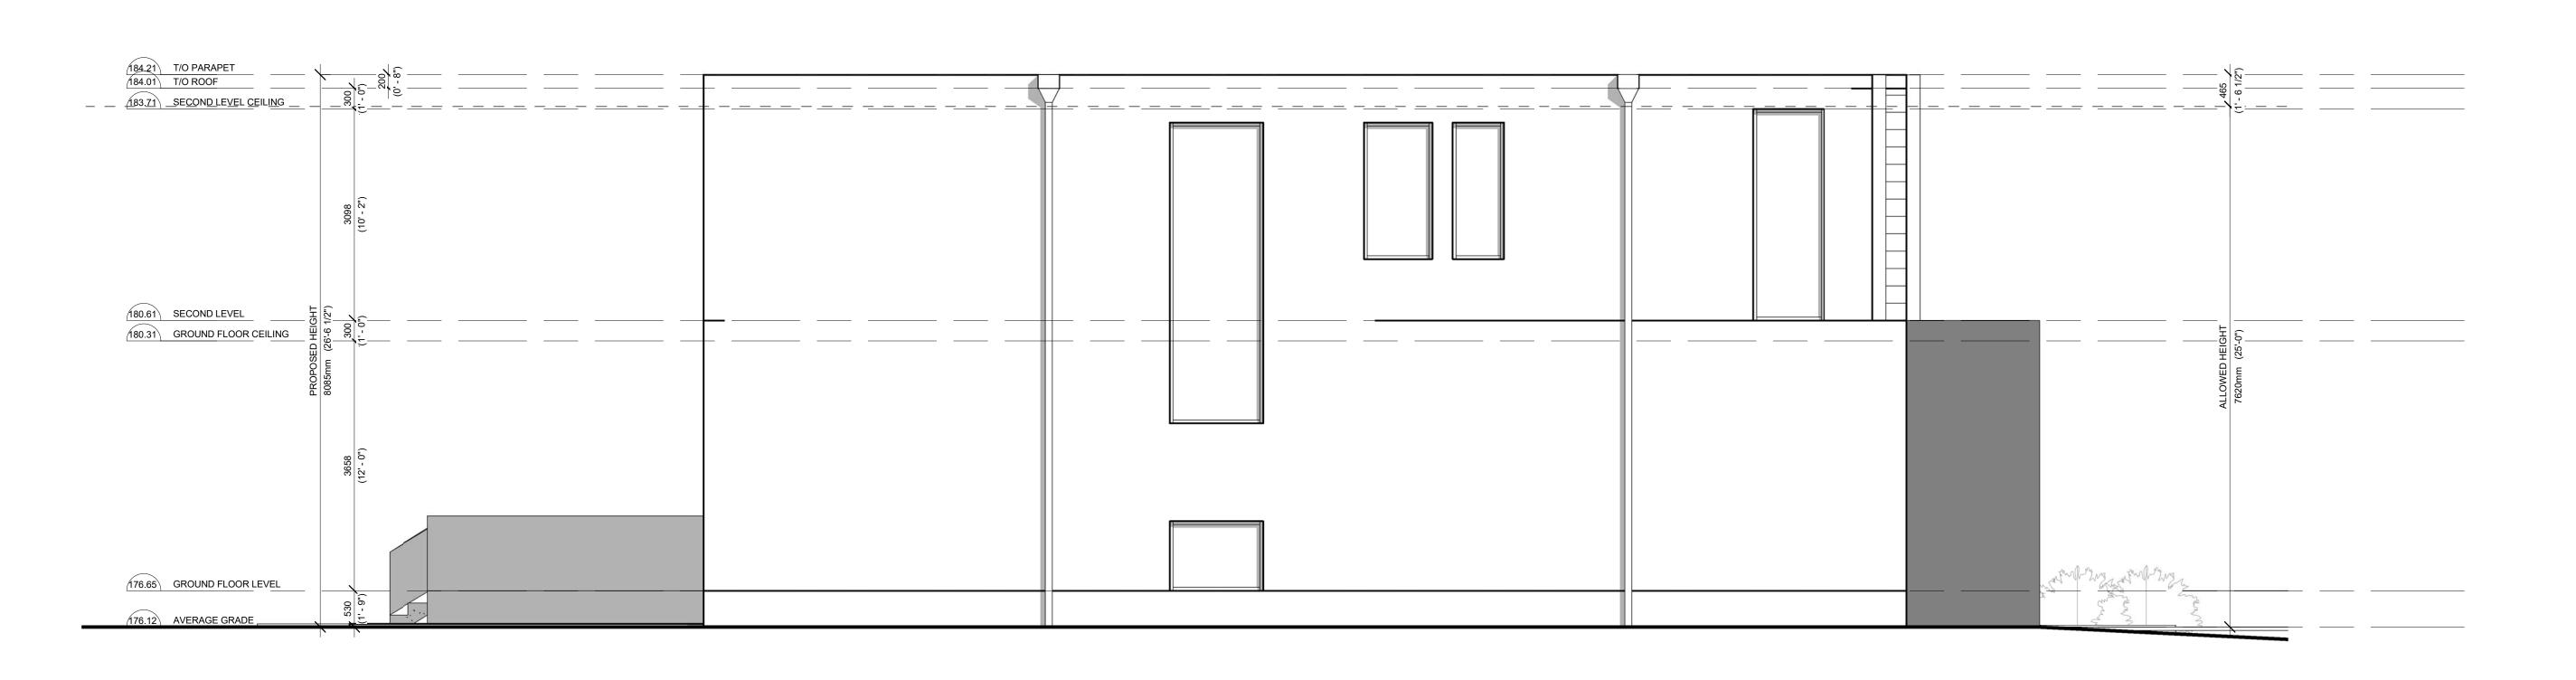

2 STOREYS DETACHED SINGLE FAMILY DWELLING

147 Fitzgerald Ave, Unionville, ON L3R 1R5

Impressions Group

19046 1:50 project scale

MDZ MDZ DRAWN REVIEWED

SOUTH ELEVATION (REAR)

EAST ELEVATION A3.3 1:50

1. ALL DIMENSIONS AND QUANTITIES OF MATERIALS ARE THE RESPONSIBILITY OF THE CONTRACTOR. AN ACCEPTABLE LEVEL OF FINISH MUST BE ACHIEVED AND APPROVED BY OWNER.

2 STOREYS DETACHED SINGLE FAMILY DWELLING

147 Fitzgerald Ave, Unionville, ON L3R 1R5

Impressions Group

19046 1:50 project scale

MDZ MDZ DRAWN REVIEWED

**EAST ELEVATION** 

2. ALL TRADES TO VERIFY DIMENSIONS AND DATA HEREIN WITH EXISTING ON

W www.zsquareconsulting.com

2 STOREYS DETACHED SINGLE FAMILY DWELLING

147 Fitzgerald Ave, Unionville, ON L3R 1R5

Impressions Group

MDZ MDZ DRAWN REVIEWED 19046 1:50 PROJECT SCALE

WEST ELEVATION