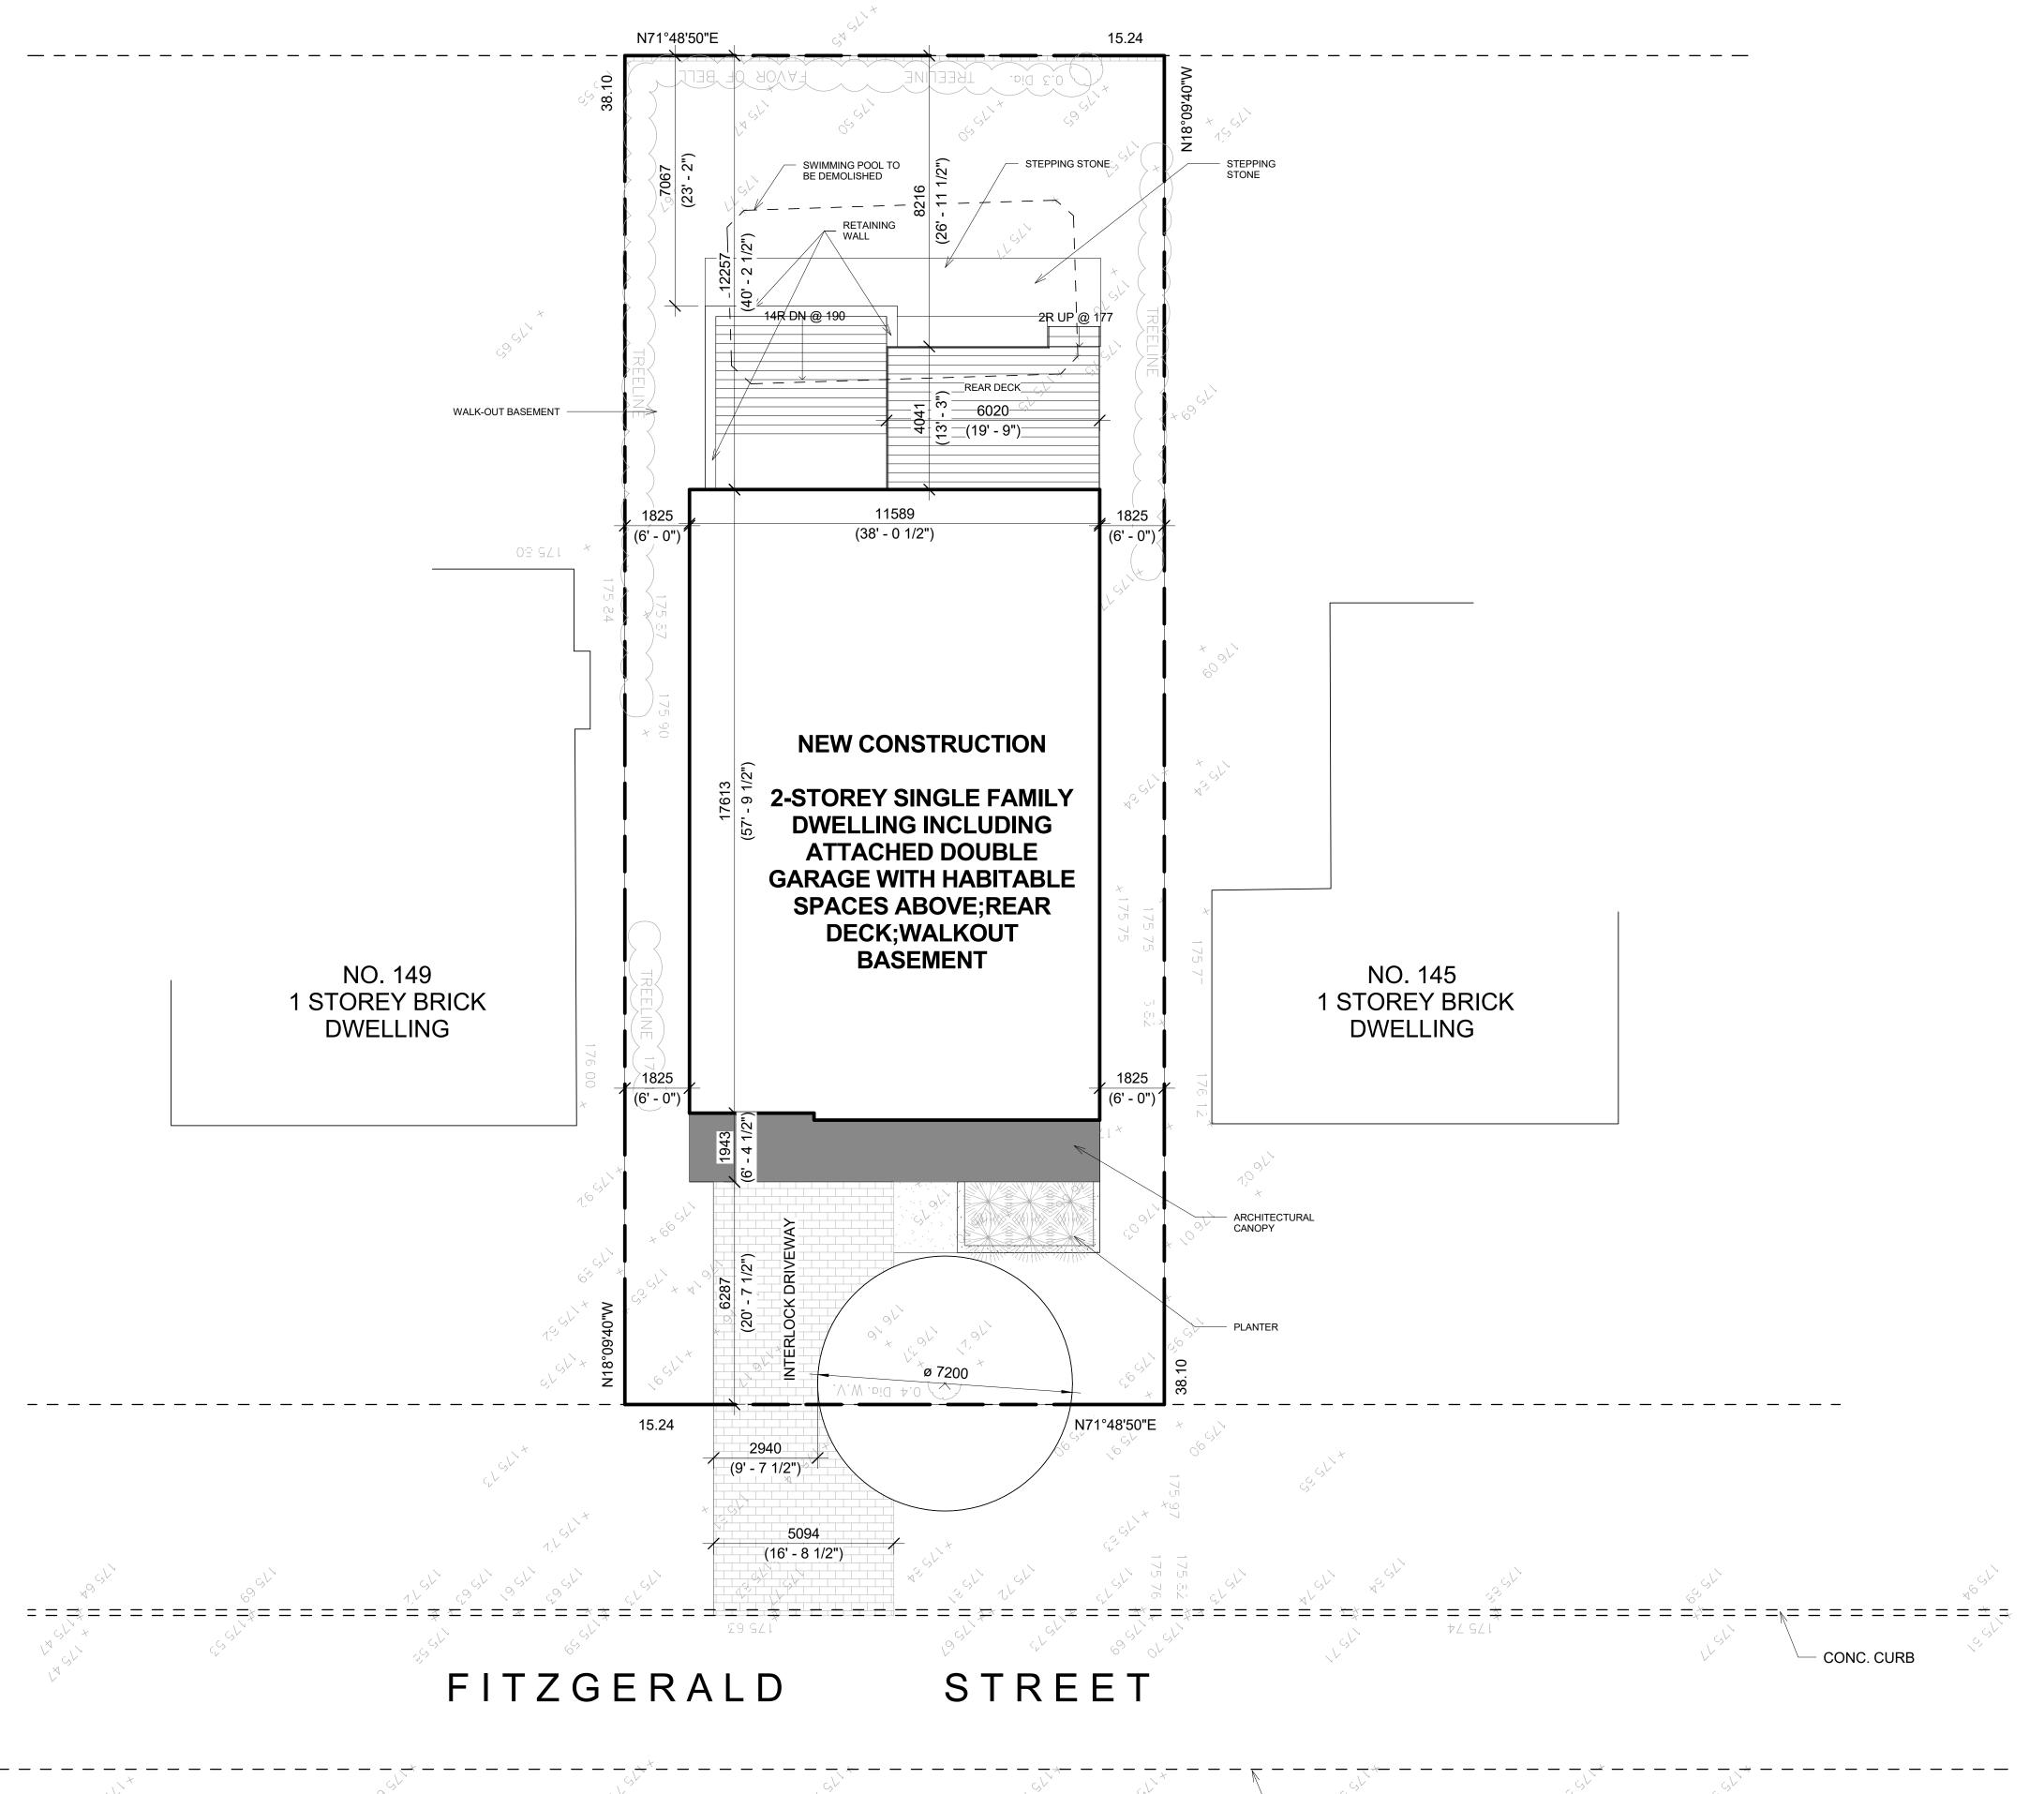

| SITE STATISTICS                |                       | BY-LAW # 11-72                      | MINOR VARIANCE |
|--------------------------------|-----------------------|-------------------------------------|----------------|
| LOT AREA                       |                       | 580.64 SQ.M (6250 SQFT)             |                |
| LOT FRONTAGE                   |                       | 15.24 M                             |                |
| BUILDING FOOTPRINT WITH GARAGE |                       | 205.04 SQ.M. (2207.04 SQFT)         |                |
| LOT COVERAGE                   | PERMITTED<br>PROPOSED | 33.3%<br>37.18%                     | <b>✓</b>       |
| GFA                            | PERMITTED<br>PROPOSED | N/A<br>371.73 SQ.M. (4,001.24 SQFT) |                |
| BUILDING HEIGHT                | PERMITTED<br>PROPOSED | 7.62 M (MAX.)<br>8.085 M            | <b>✓</b>       |
| SETBACKS: FRONT (NORTH)        | PERMITTED<br>PROPOSED | 6.00 M (MIN.)<br>6.287 M            |                |
| SETBACKS: SIDE (WEST)          | PERMITTED<br>PROPOSED | 1.80 M (MIN.)<br>1.80 M             |                |
| SETBACKS: SIDE (EAST)          | PERMITTED<br>PROPOSED | 1.80 M (MIN.)<br>1.80 M             |                |
| SETBACKS: REAR (SOUTH)         | PERMITTED<br>PROPOSED | 7.62 M (MIN.)<br>12.26 M            |                |

| PROJECT INFORMATION         |                            |  |  |  |
|-----------------------------|----------------------------|--|--|--|
|                             |                            |  |  |  |
| GROUND FLOOR FOOTPRINT      | 204.12 SQ.M (2197.16 SQFT) |  |  |  |
| SECOND FLOOR FOOTPRINT      | 204.64 SQ.M (2202.77 SQFT) |  |  |  |
|                             |                            |  |  |  |
| BASEMENT CEILING HEIGHT     | 2.718M (8'-11")            |  |  |  |
| GROUND FLOOR CEILING HEIGHT | 3.658M (12')               |  |  |  |
| SECOND FLOOR CEILING HEIGHT | 3.068M (10'-2")            |  |  |  |

7. DO NOT SCALE DRAWINGS.

REVISION RECORD

ISSUED FOR COA 2019-11-22

Z Square Consulting Inc. 1100 Gordon Baker Road, Toronto, Ontario, M2H 3B3

T 647 291 0088 E info@zsquareconsulting.com

TRUE NORTH

2 STOREYS DETACHED SINGLE FAMILY DWELLING 147 Fitzgerald Ave, Unionville, ON L3R 1R5

Impressions Group

19046 As indicated RL PROJECT SCALE DRAWN REVIEWED

SITE PLAN

A1.0

2. ALL TRADES TO VERIFY DIMENSIONS AND DATA HEREIN WITH EXISTING ON

3. REPORT ALL DISCOVERIES OF DISCREPANCIES TO THE DESIGNER OR DESIGN ENGINEER AS APPLICABLE.