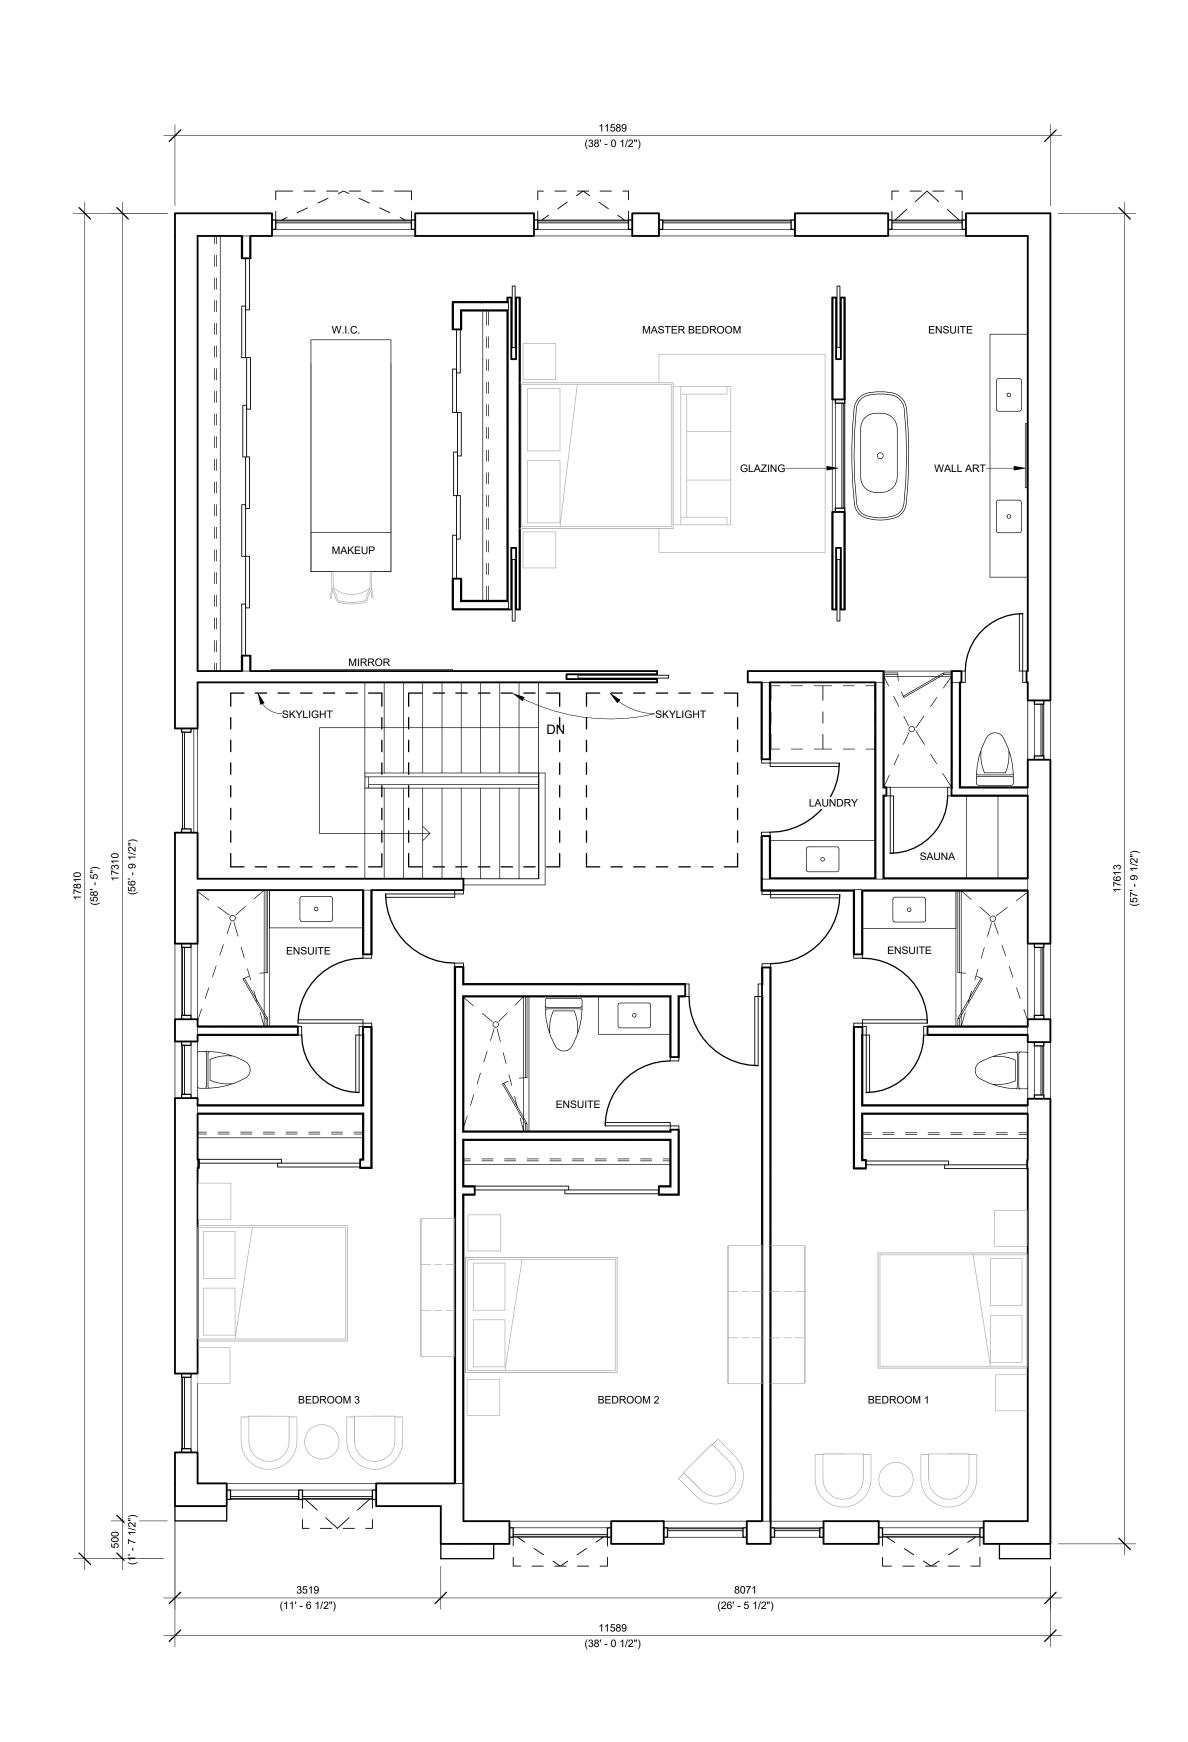

2 STOREYS DETACHED SINGLE FAMILY DWELLING

147 Fitzgerald Ave, Unionville, ON L3R 1R5

Impressions Group

19046 1:50 project scale

MDZ MDZ DRAWN REVIEWED

GROUND FLOOR PLAN

2. ALL TRADES TO VERIFY DIMENSIONS AND DATA HEREIN WITH EXISTING ON