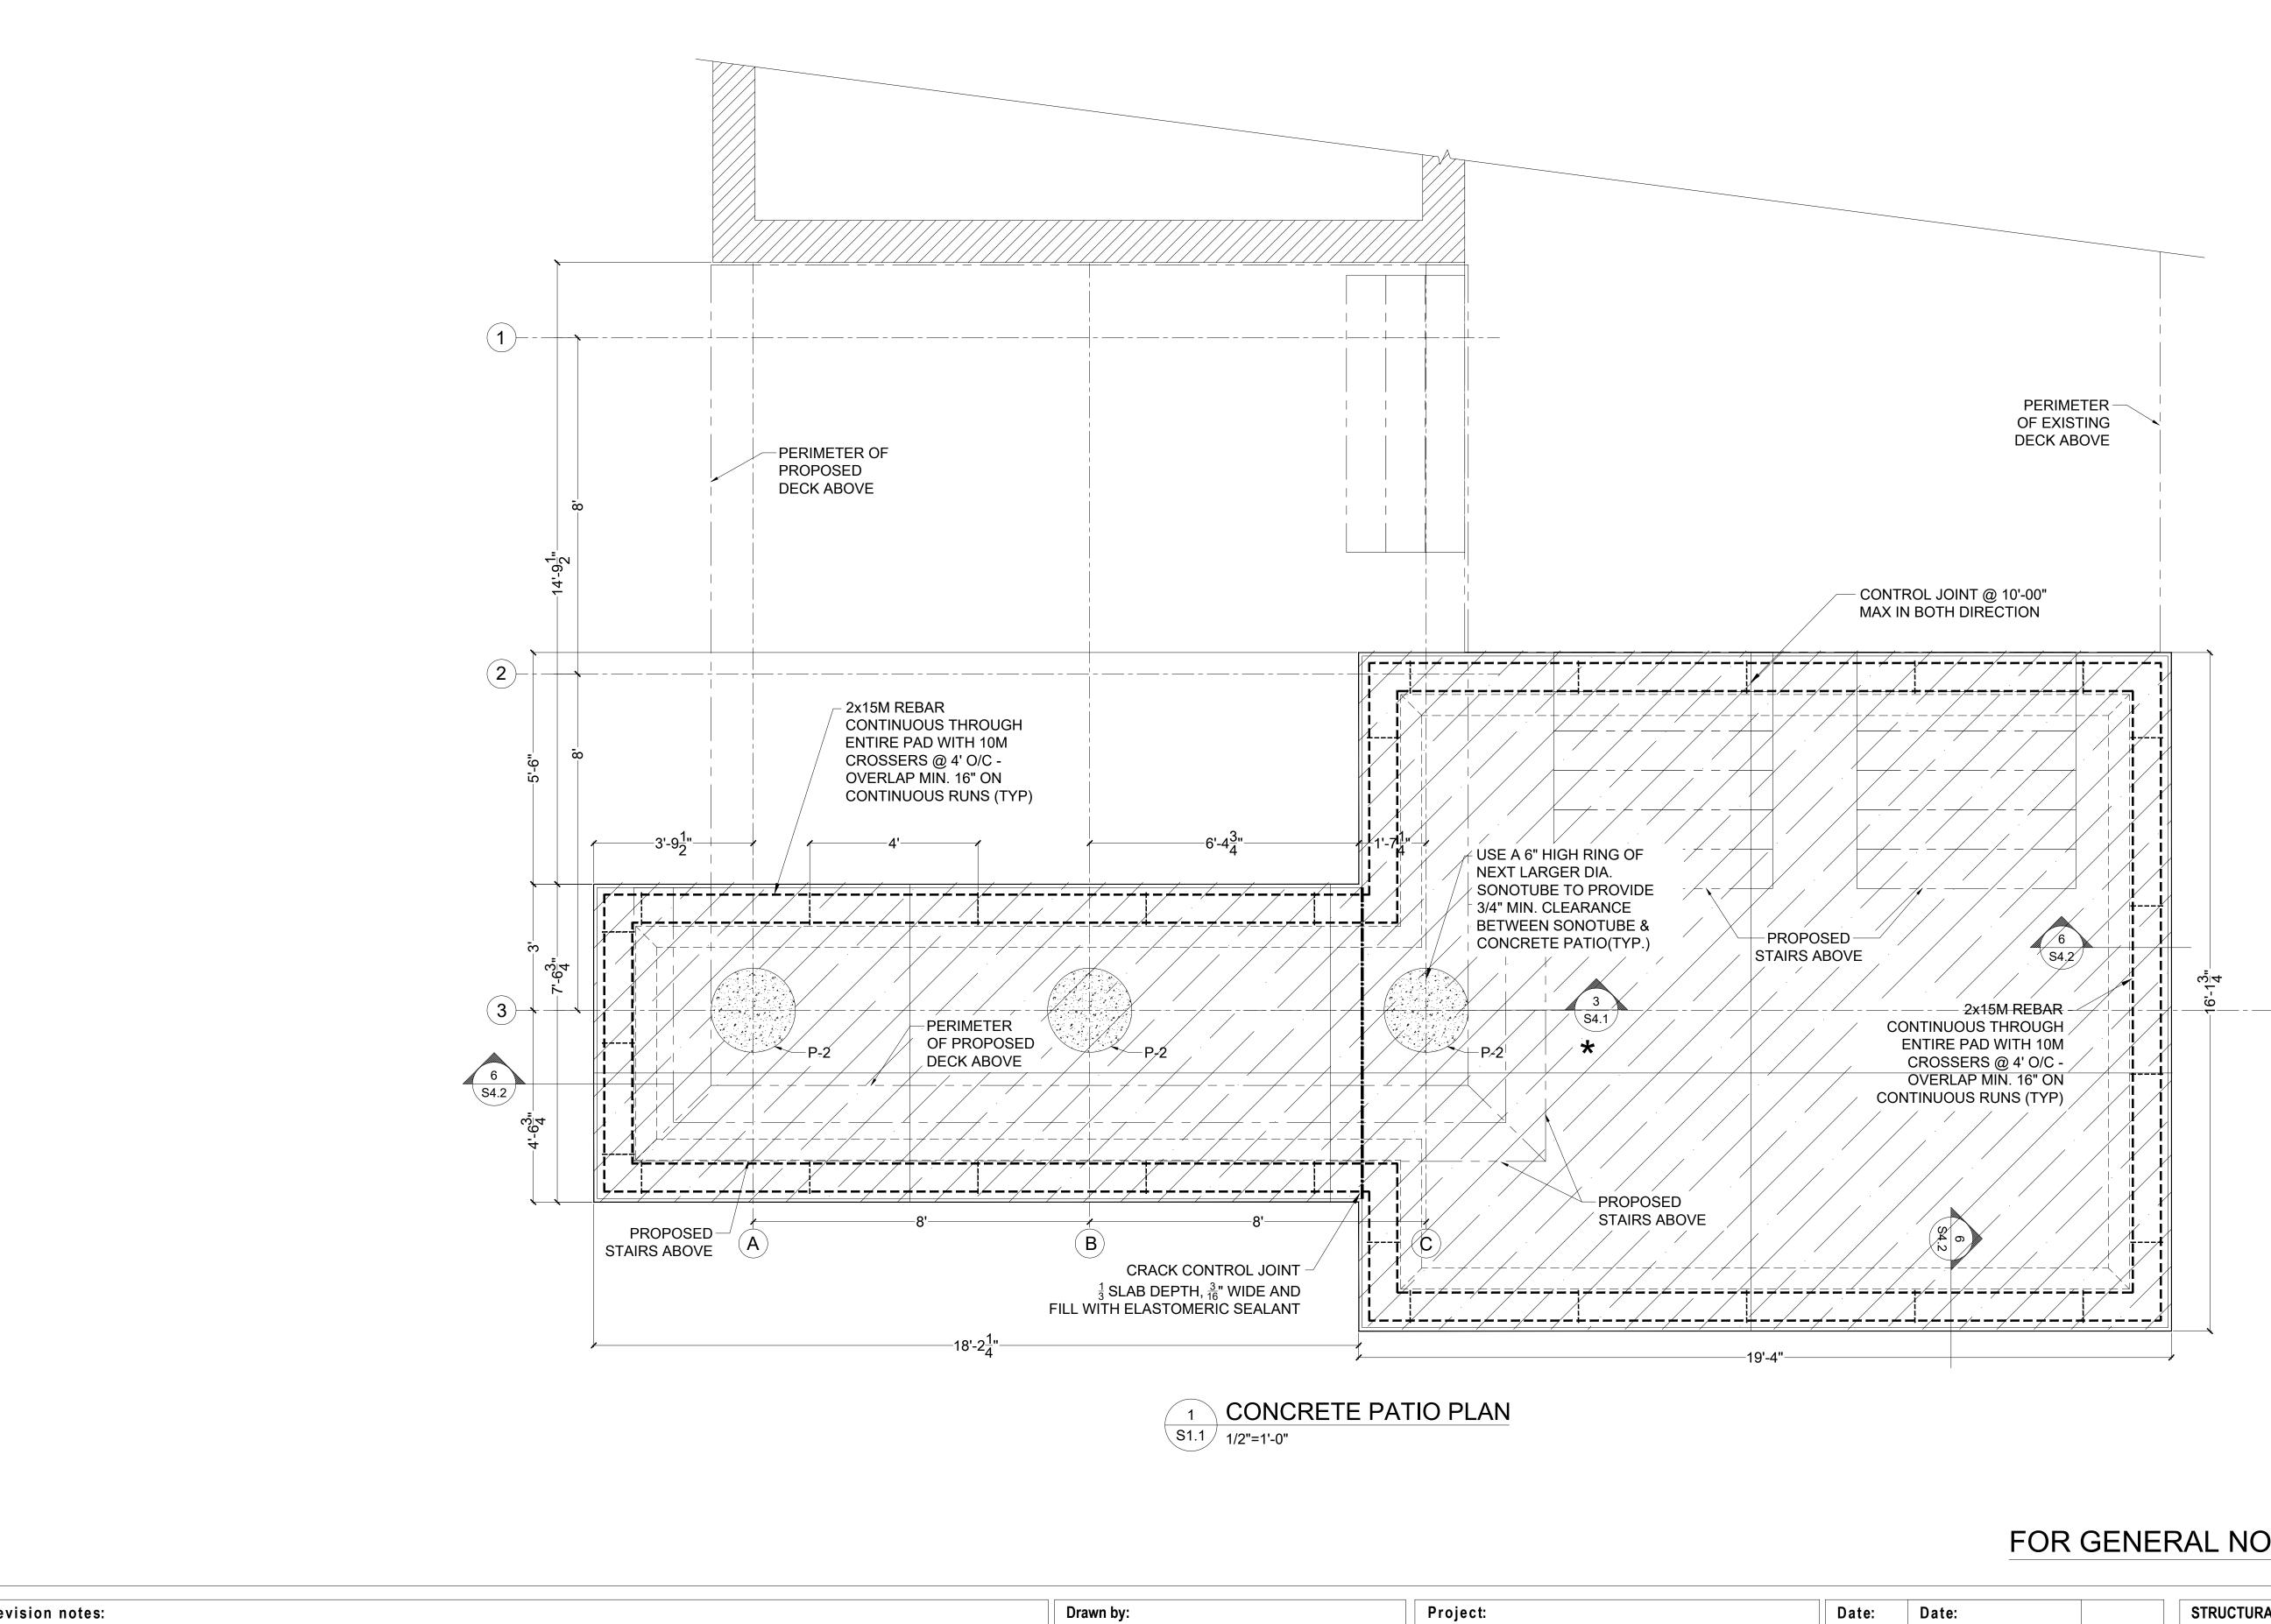

## FOR GENERAL NOTES & SPECIFICATION SEE DWG A0.1.

| Revision notes:                | Drawn by:        | Project:                                    | Date: Date:         | STRUCTURAL NOTES:                                                   |
|--------------------------------|------------------|---------------------------------------------|---------------------|---------------------------------------------------------------------|
| Rev: Date: Notes:              |                  | 22 PARKWAY AVENUE, MARKHAM, ONTARIO L3P 2S9 | 9 03.25.2019        | DEAD (ROOF) = 0.5 KPA                                               |
| 1 2019-04-11 ISSUED FOR PERMIT |                  | PROPOSED REAR DECK AND PATIO                | Scale: Scale:       | DEAD (FLOOR) = 05 KPA<br>LIVE (ROOF) = 1 KPA                        |
|                                | Client:          | Drawing Title:                              | 1/2" = 1'-0"        | LIVE (FLOOR) = 1.9 KPA<br>SNOW (Ss=1.1 KPA Sr = 0.4 KPA) = 1.28 KPA |
|                                | KASSAM RESIDENCE | S1.1 CONCRETE PATIO LAYOUT                  | Revision: Revision: | WIND ( RF , q150 =0.44KPA) = -0.62, 0.15 KPA                        |
|                                |                  |                                             | REV-1               |                                                                     |