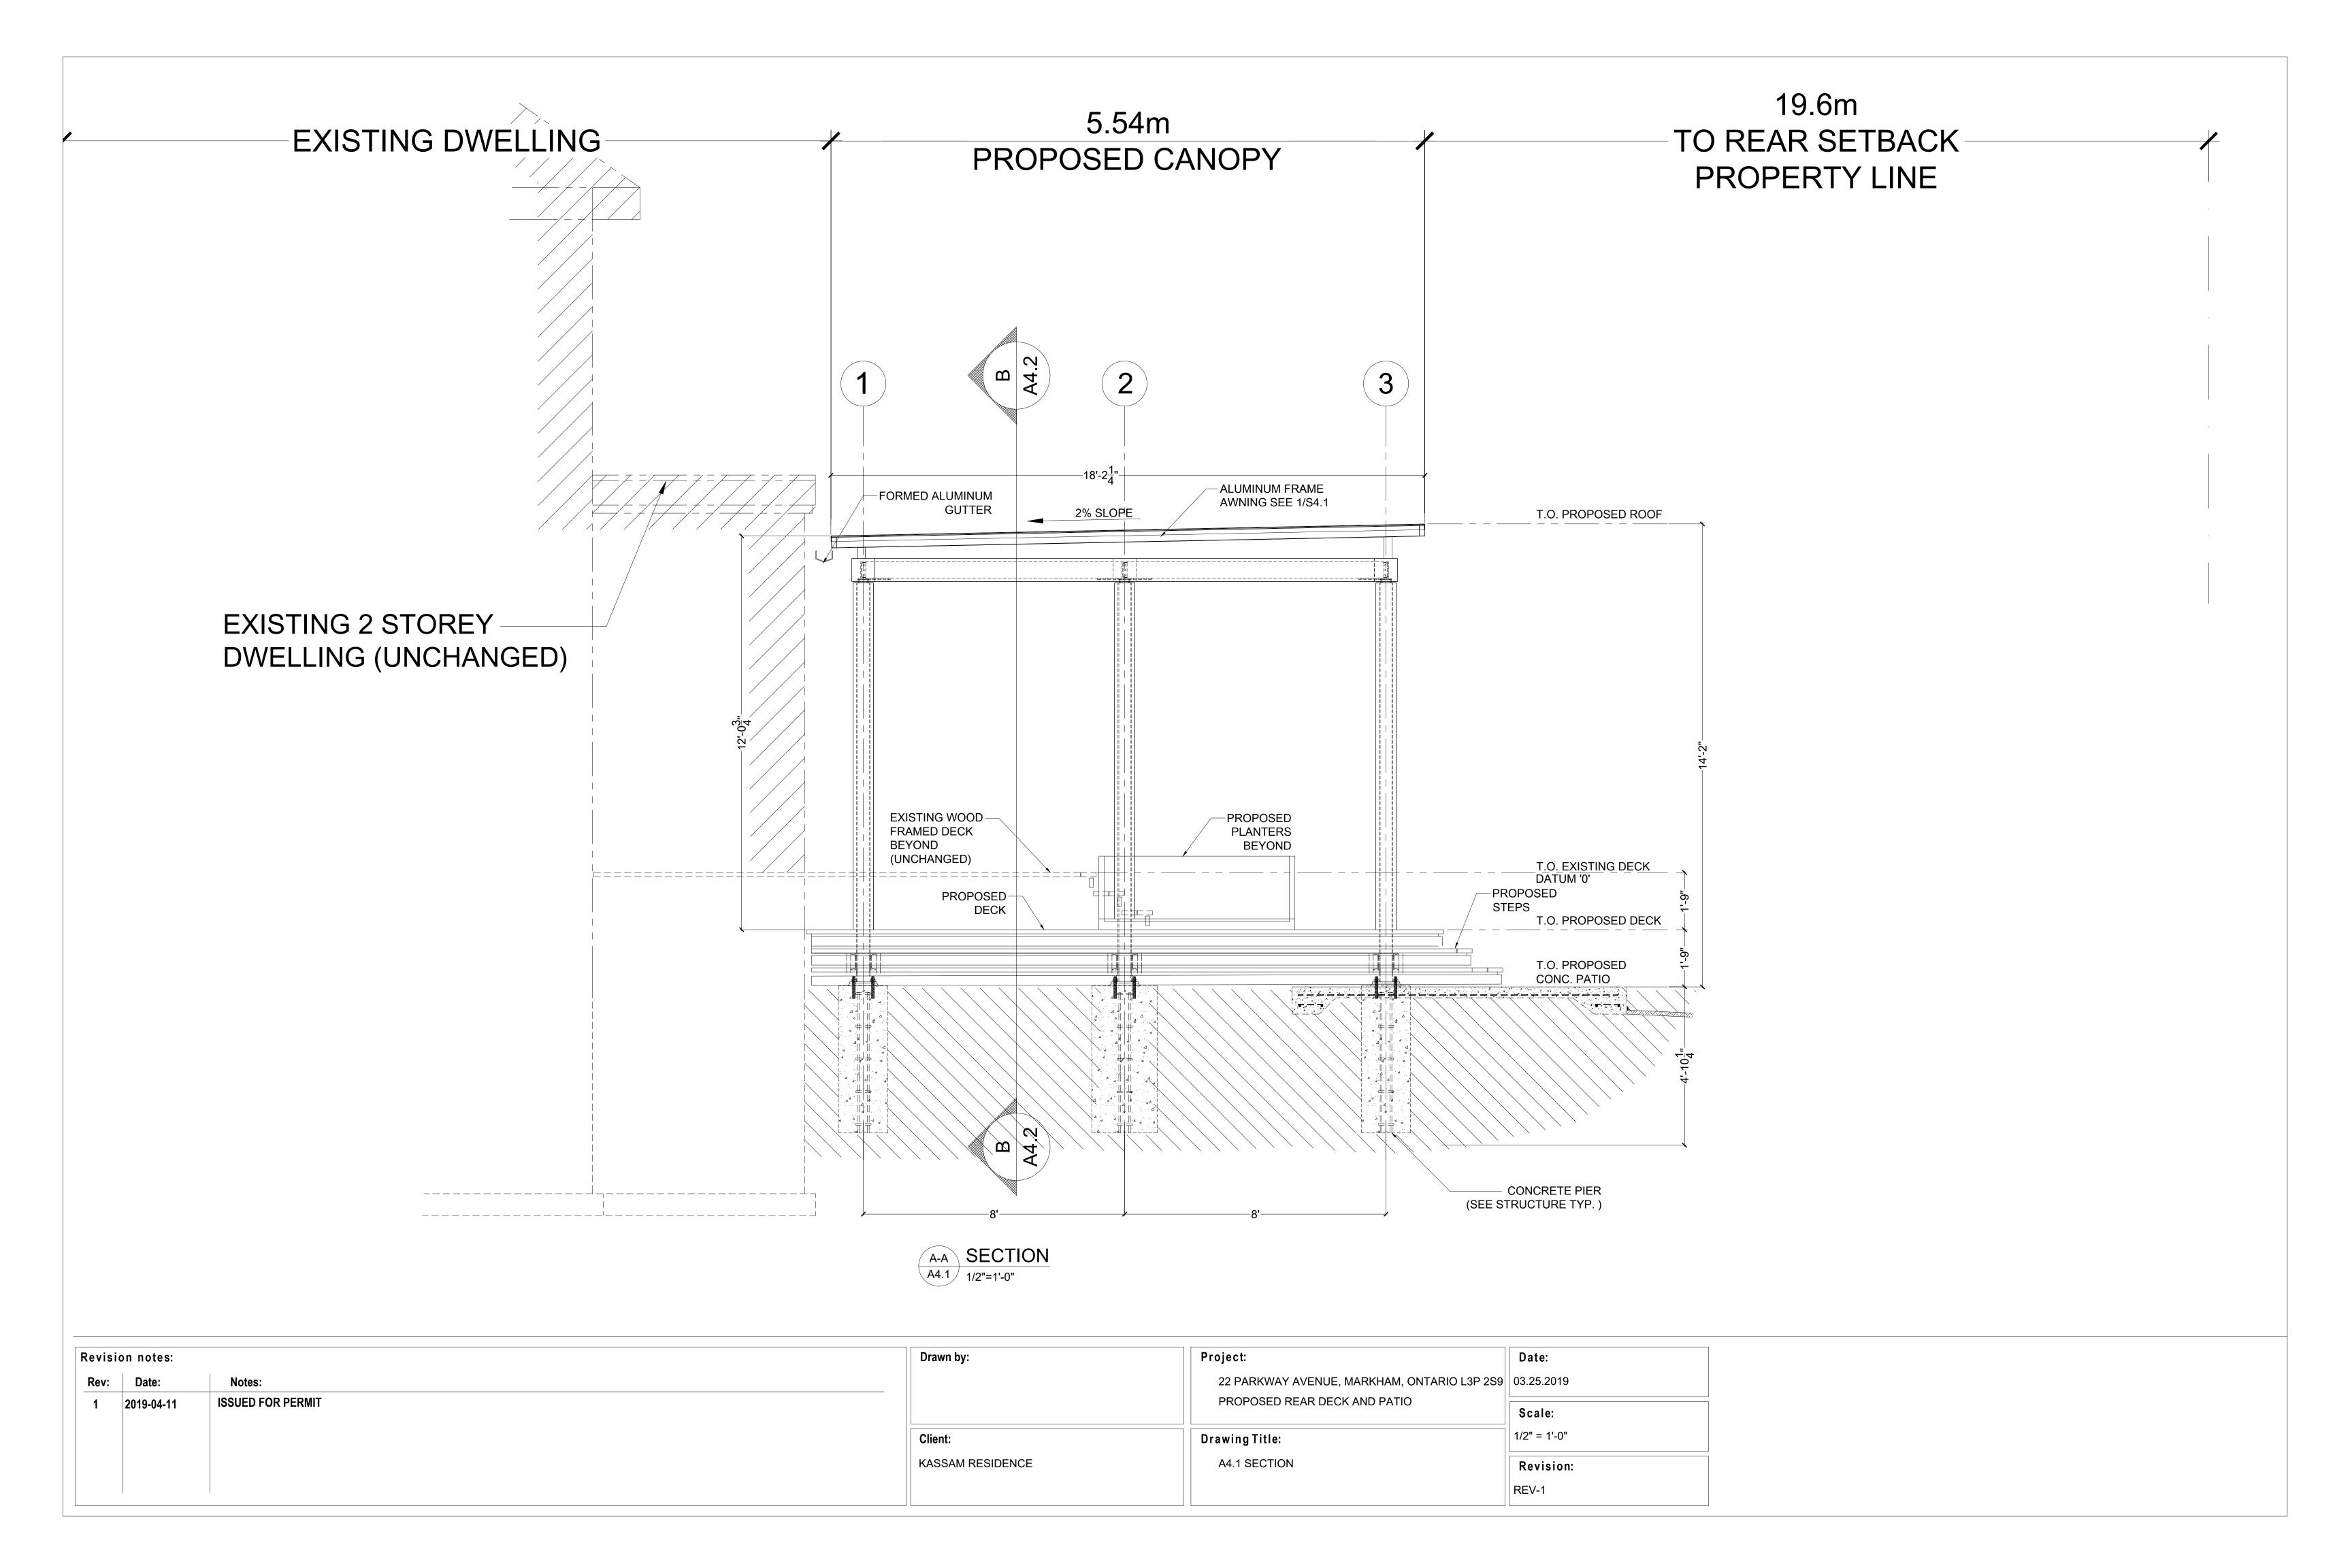

| Revi | sion notes: |                   | Drawn by:        | Project:                                    | Date:        |
|------|-------------|-------------------|------------------|---------------------------------------------|--------------|
| Rev  | Date:       | Notes:            |                  | 22 PARKWAY AVENUE, MARKHAM, ONTARIO L3P 2S9 | 03.25.2019   |
| 1    | 2019-04-11  | ISSUED FOR PERMIT |                  | PROPOSED REAR DECK AND PATIO                | Scale:       |
|      |             |                   | Client:          | Drawing Title:                              | 1/8" = 1'-0" |
|      |             |                   | KASSAM RESIDENCE | A4.2 SECTION                                | Revision:    |
|      |             |                   |                  |                                             | REV-1        |