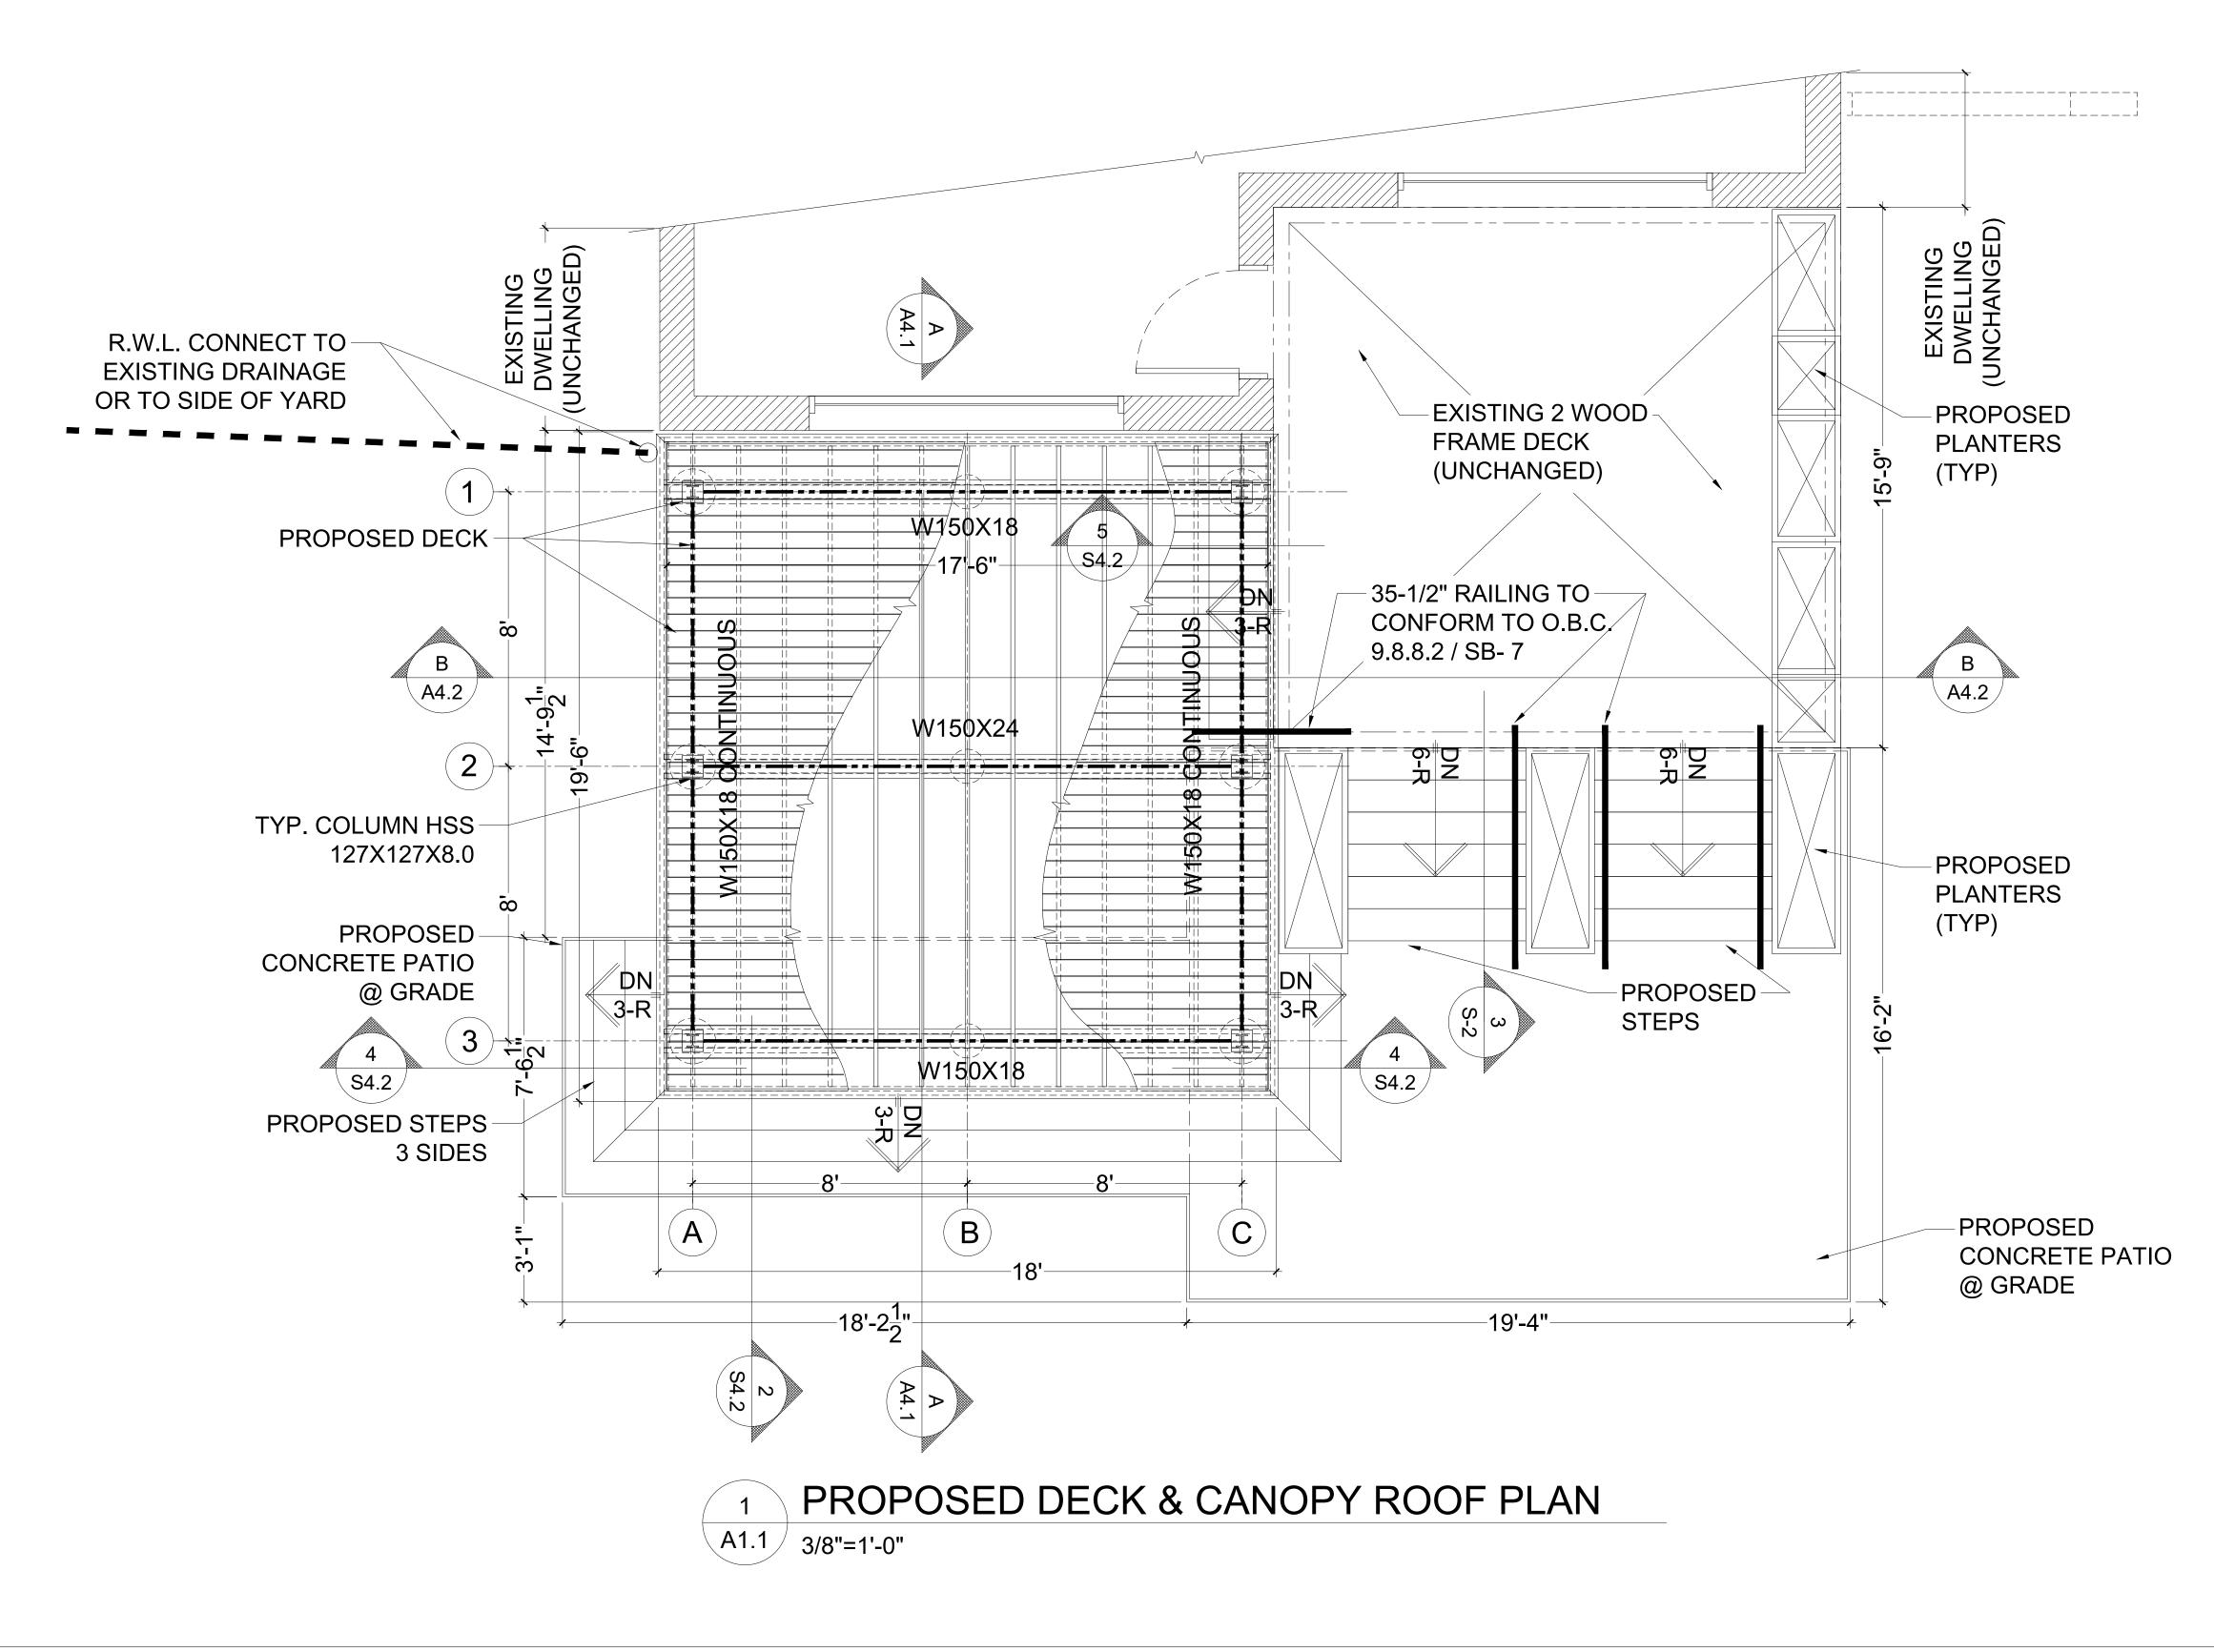

Drawn by: Project: Date: Revision notes: 22 PARKWAY AVENUE, MARKHAM, ONTARIO L3P 2S9 03.25.2019 **ISSUED FOR PERMIT** PROPOSED REAR DECK AND PATIO 1 2019-04-11 Scale: 3/8" = 1'-0" Client: Drawing Title: KASSAM RESIDENCE A1.1 PROPOSED DECK & CANOPY ROOF PLAN Revision: REV-1