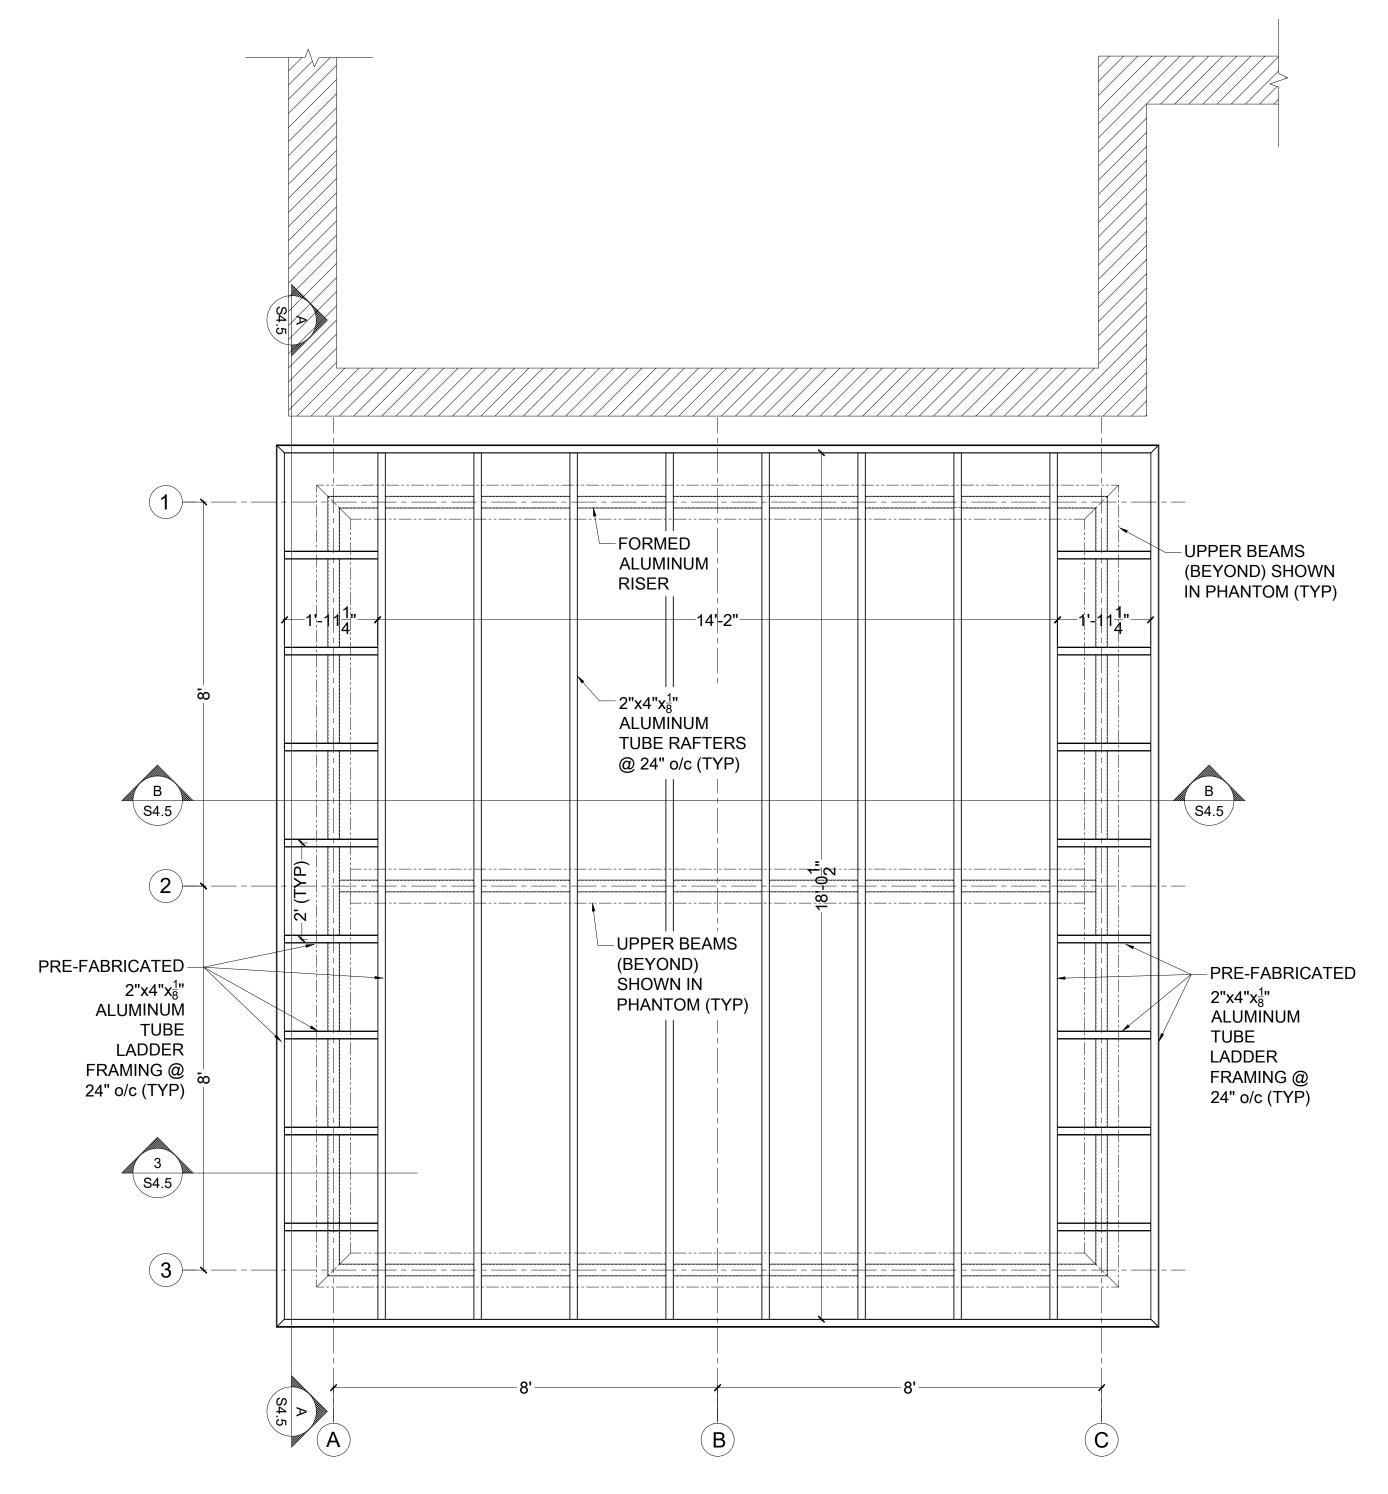

STRUCTURAL NOTES:

DEAD (ROOF) = 0.5 KPA

DEAD (FLOOR) = 05 KPA

LIVE (ROOF) = 1 KPA

LIVE (FLOOR) = 1.9 KPA

SNOW (Ss=1.1 KPA Sr = 0.4 KPA) = 1.28 KPA

WIND ( RF , q150 = 0.44KPA) = -0.62, 0.15 KPA

1 AWNING ASSEMBLY FRAMING PLAN

S4.1 1/2"=1'-0"

| Revision notes: |                   | Drawn by:        | Project:                                    | Date:        |
|-----------------|-------------------|------------------|---------------------------------------------|--------------|
| Rev: Date:      | Notes:            |                  | 22 PARKWAY AVENUE, MARKHAM, ONTARIO L3P 2S9 | 03.25.2019   |
| 1 2019-04-11    | ISSUED FOR PERMIT |                  | PROPOSED REAR DECK AND PATIO                | Scale:       |
|                 |                   | Client:          | Drawing Title:                              | 1/2" = 1'-0" |
|                 |                   | KASSAM RESIDENCE | S4.1 SECTION (AWNING ASSEMBLY FRAMING PLAN) | Revision:    |
|                 |                   |                  |                                             | REV-1        |