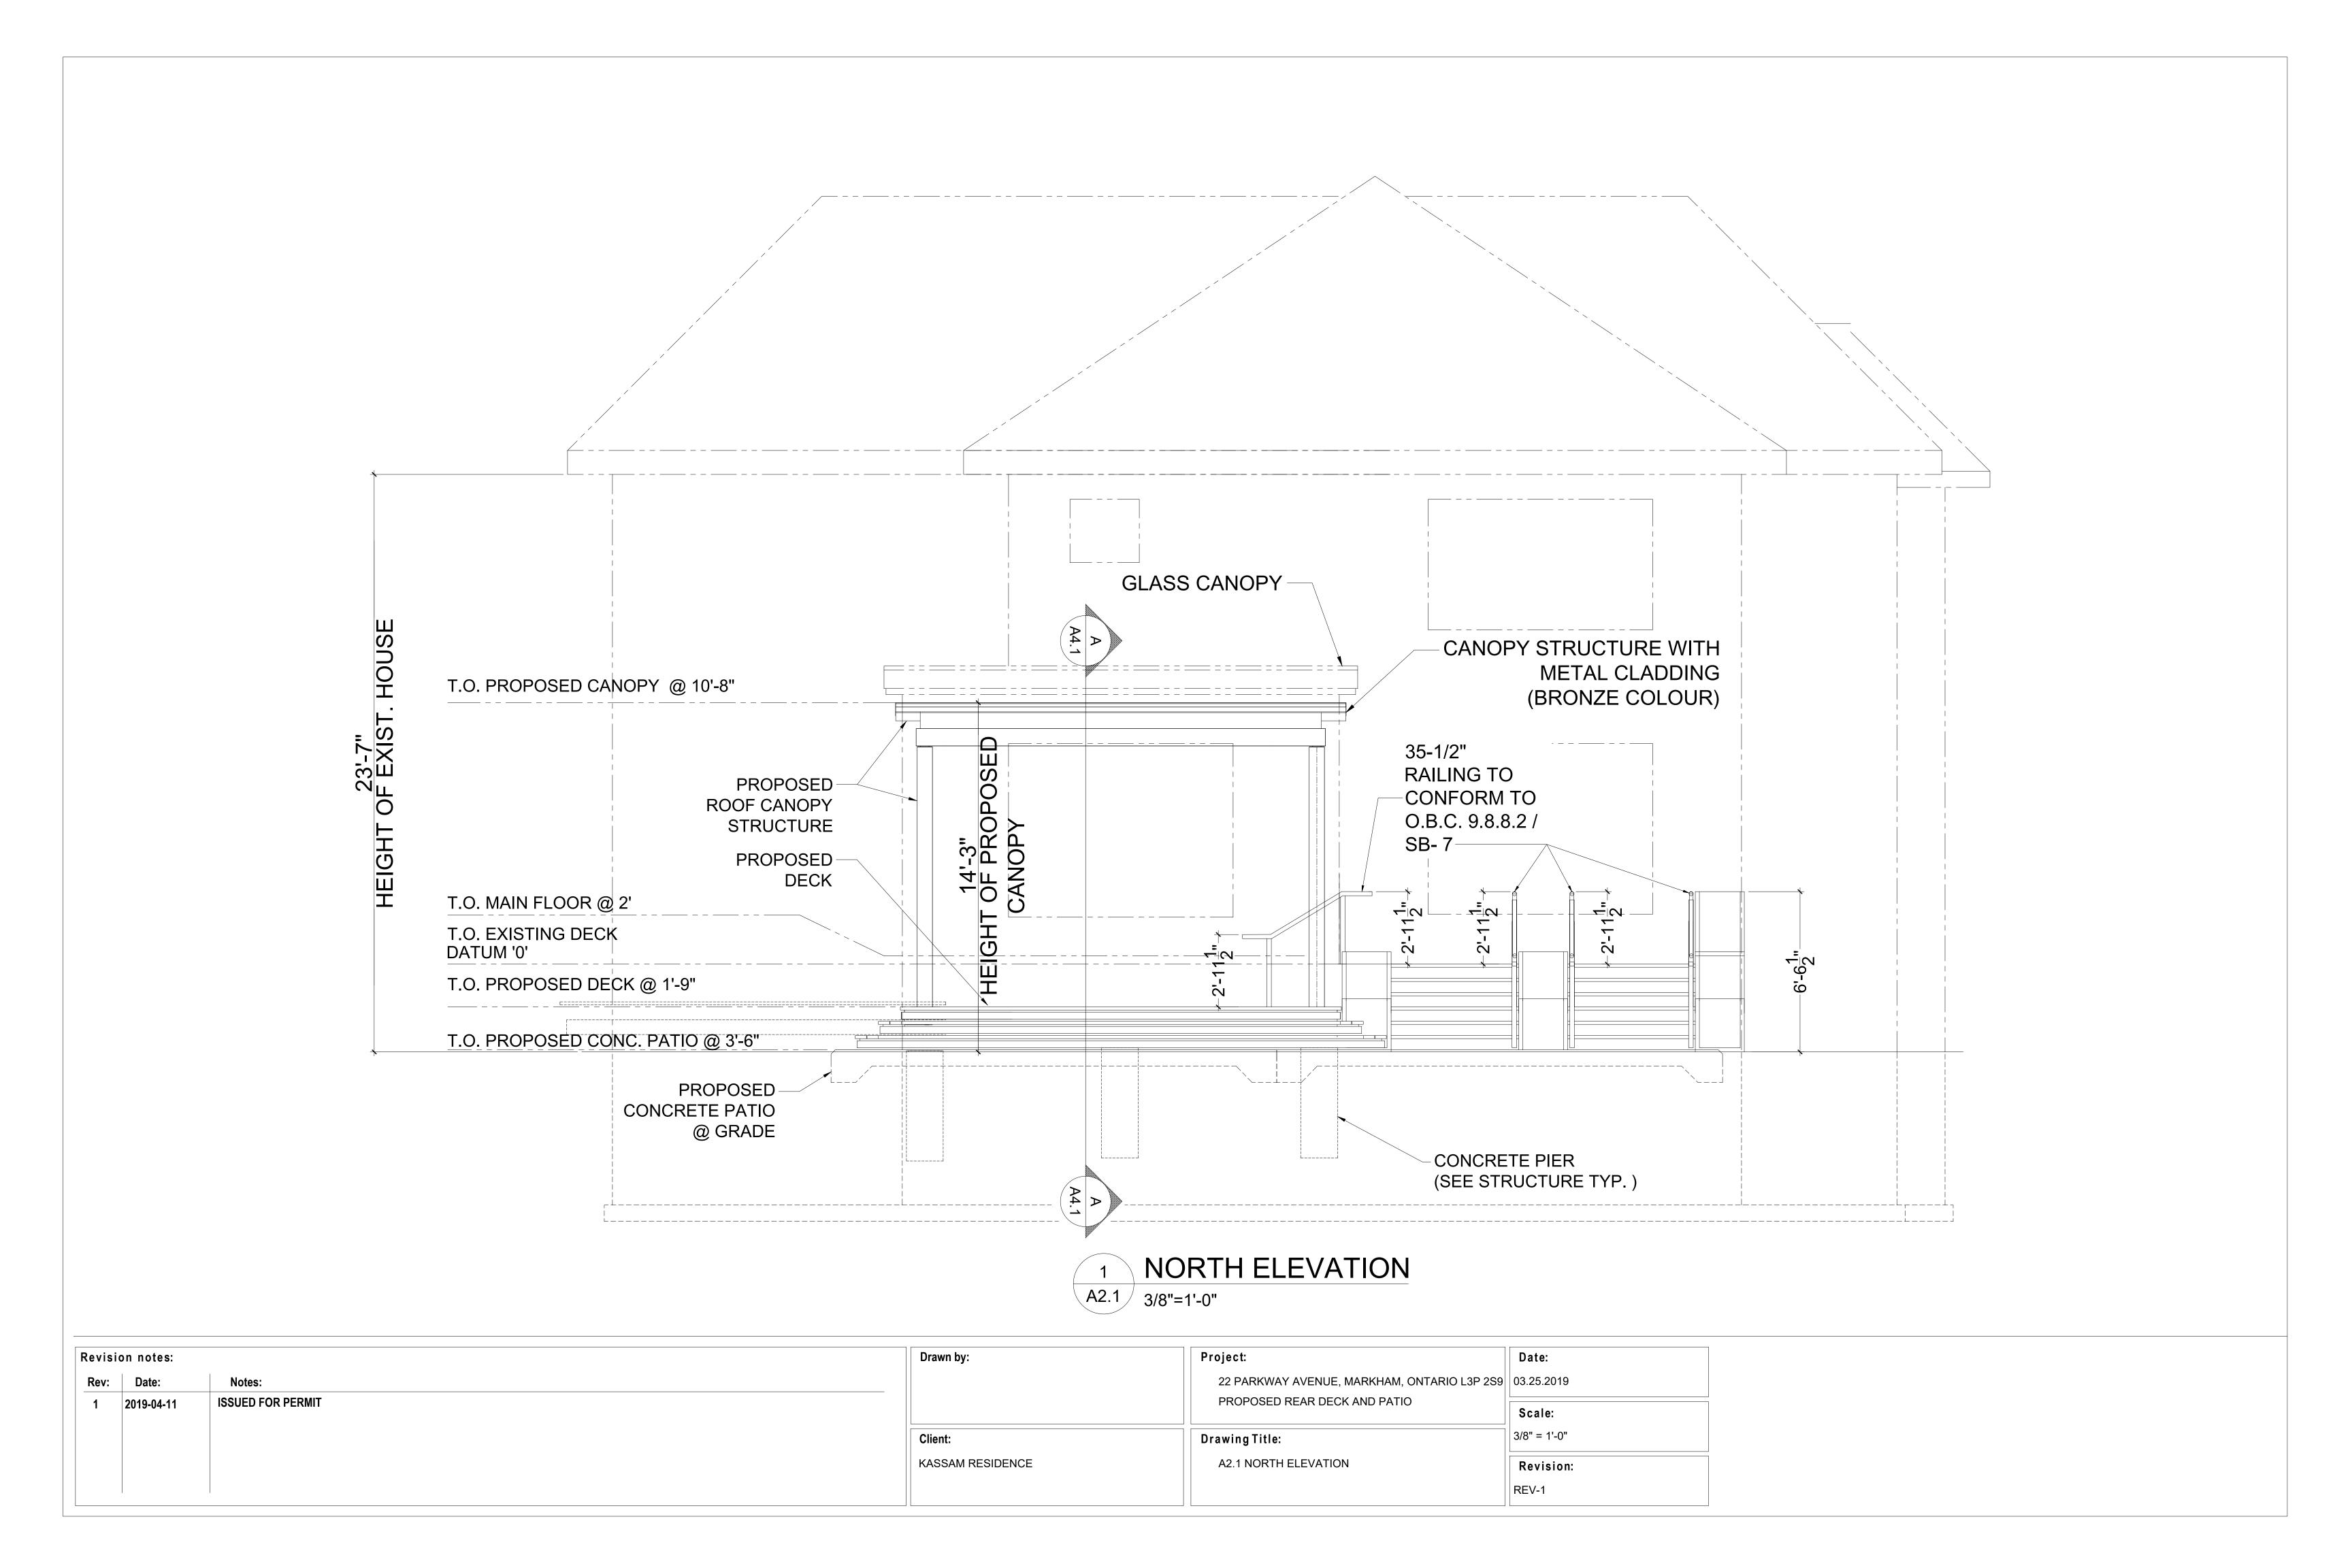

| Revi | sion notes: |                   | Drawn by:        | Project:                                    | Date:        |
|------|-------------|-------------------|------------------|---------------------------------------------|--------------|
| Rev  | Date:       | Notes:            |                  | 22 PARKWAY AVENUE, MARKHAM, ONTARIO L3P 2S9 | 03.25.2019   |
| 1    | 2019-04-11  | ISSUED FOR PERMIT |                  | PROPOSED REAR DECK AND PATIO                | Scale:       |
|      |             |                   | Client:          | Drawing Title:                              | 1/8" = 1'-0" |
|      |             |                   | KASSAM RESIDENCE | A4.2 SECTION                                | Revision:    |
|      |             |                   |                  |                                             | REV-1        |