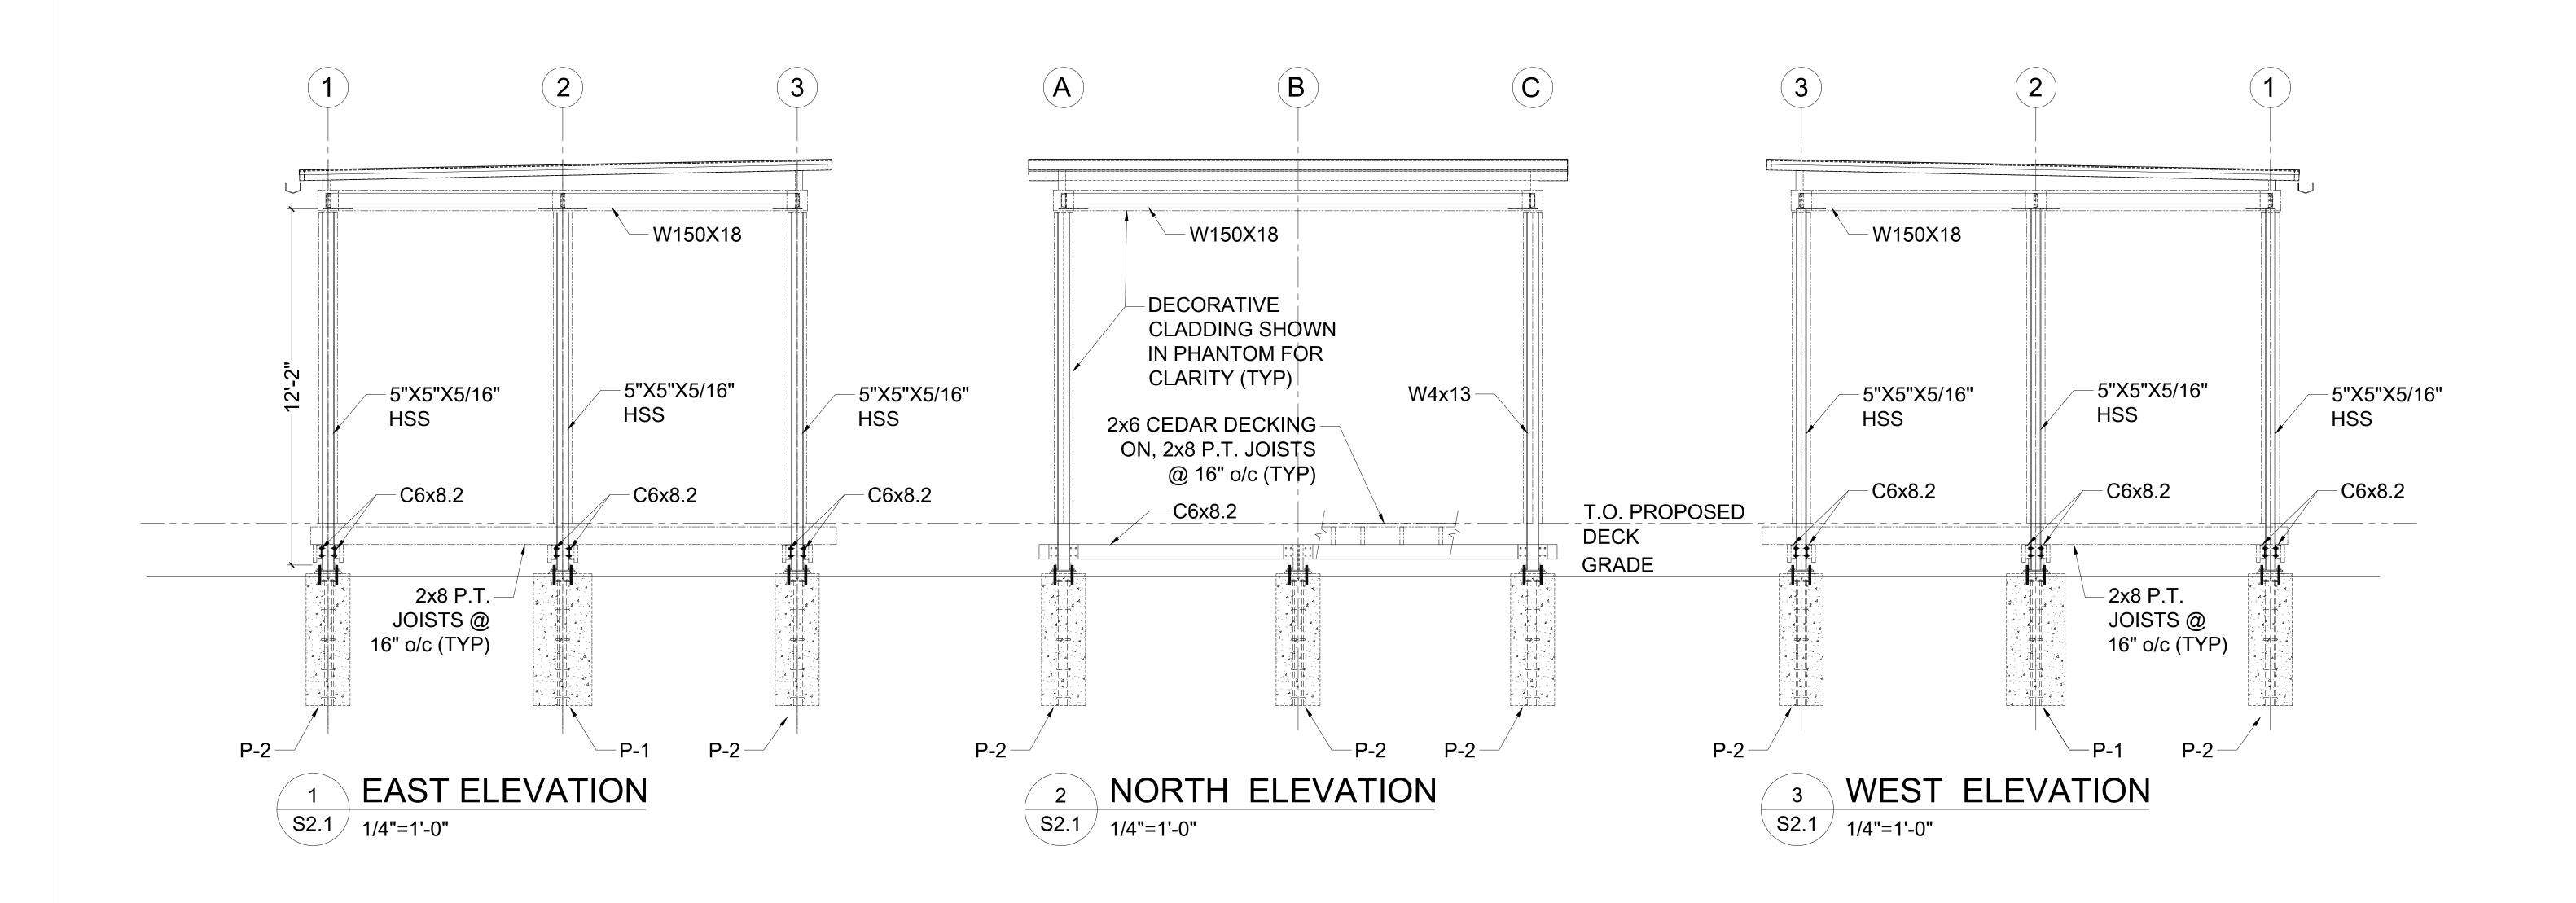

## FOR GENERAL NOTES & SPECIFICATION SEE DWG A0.1.

| Revi | sion notes: |                   | Drawn by:        | Project:                                    | Date:        |
|------|-------------|-------------------|------------------|---------------------------------------------|--------------|
| Rev  | Date:       | Notes:            |                  | 22 PARKWAY AVENUE, MARKHAM, ONTARIO L3P 2S9 | 03.25.2019   |
| 1    | 2019-04-11  | ISSUED FOR PERMIT |                  | PROPOSED REAR DECK AND PATIO                | Scale:       |
|      |             |                   | Client:          | Drawing Title:                              | 1/4" = 1'-0" |
|      |             |                   | KASSAM RESIDENCE | S2.1 ELEVATIONS                             | Revision:    |
|      |             |                   |                  |                                             | REV-1        |