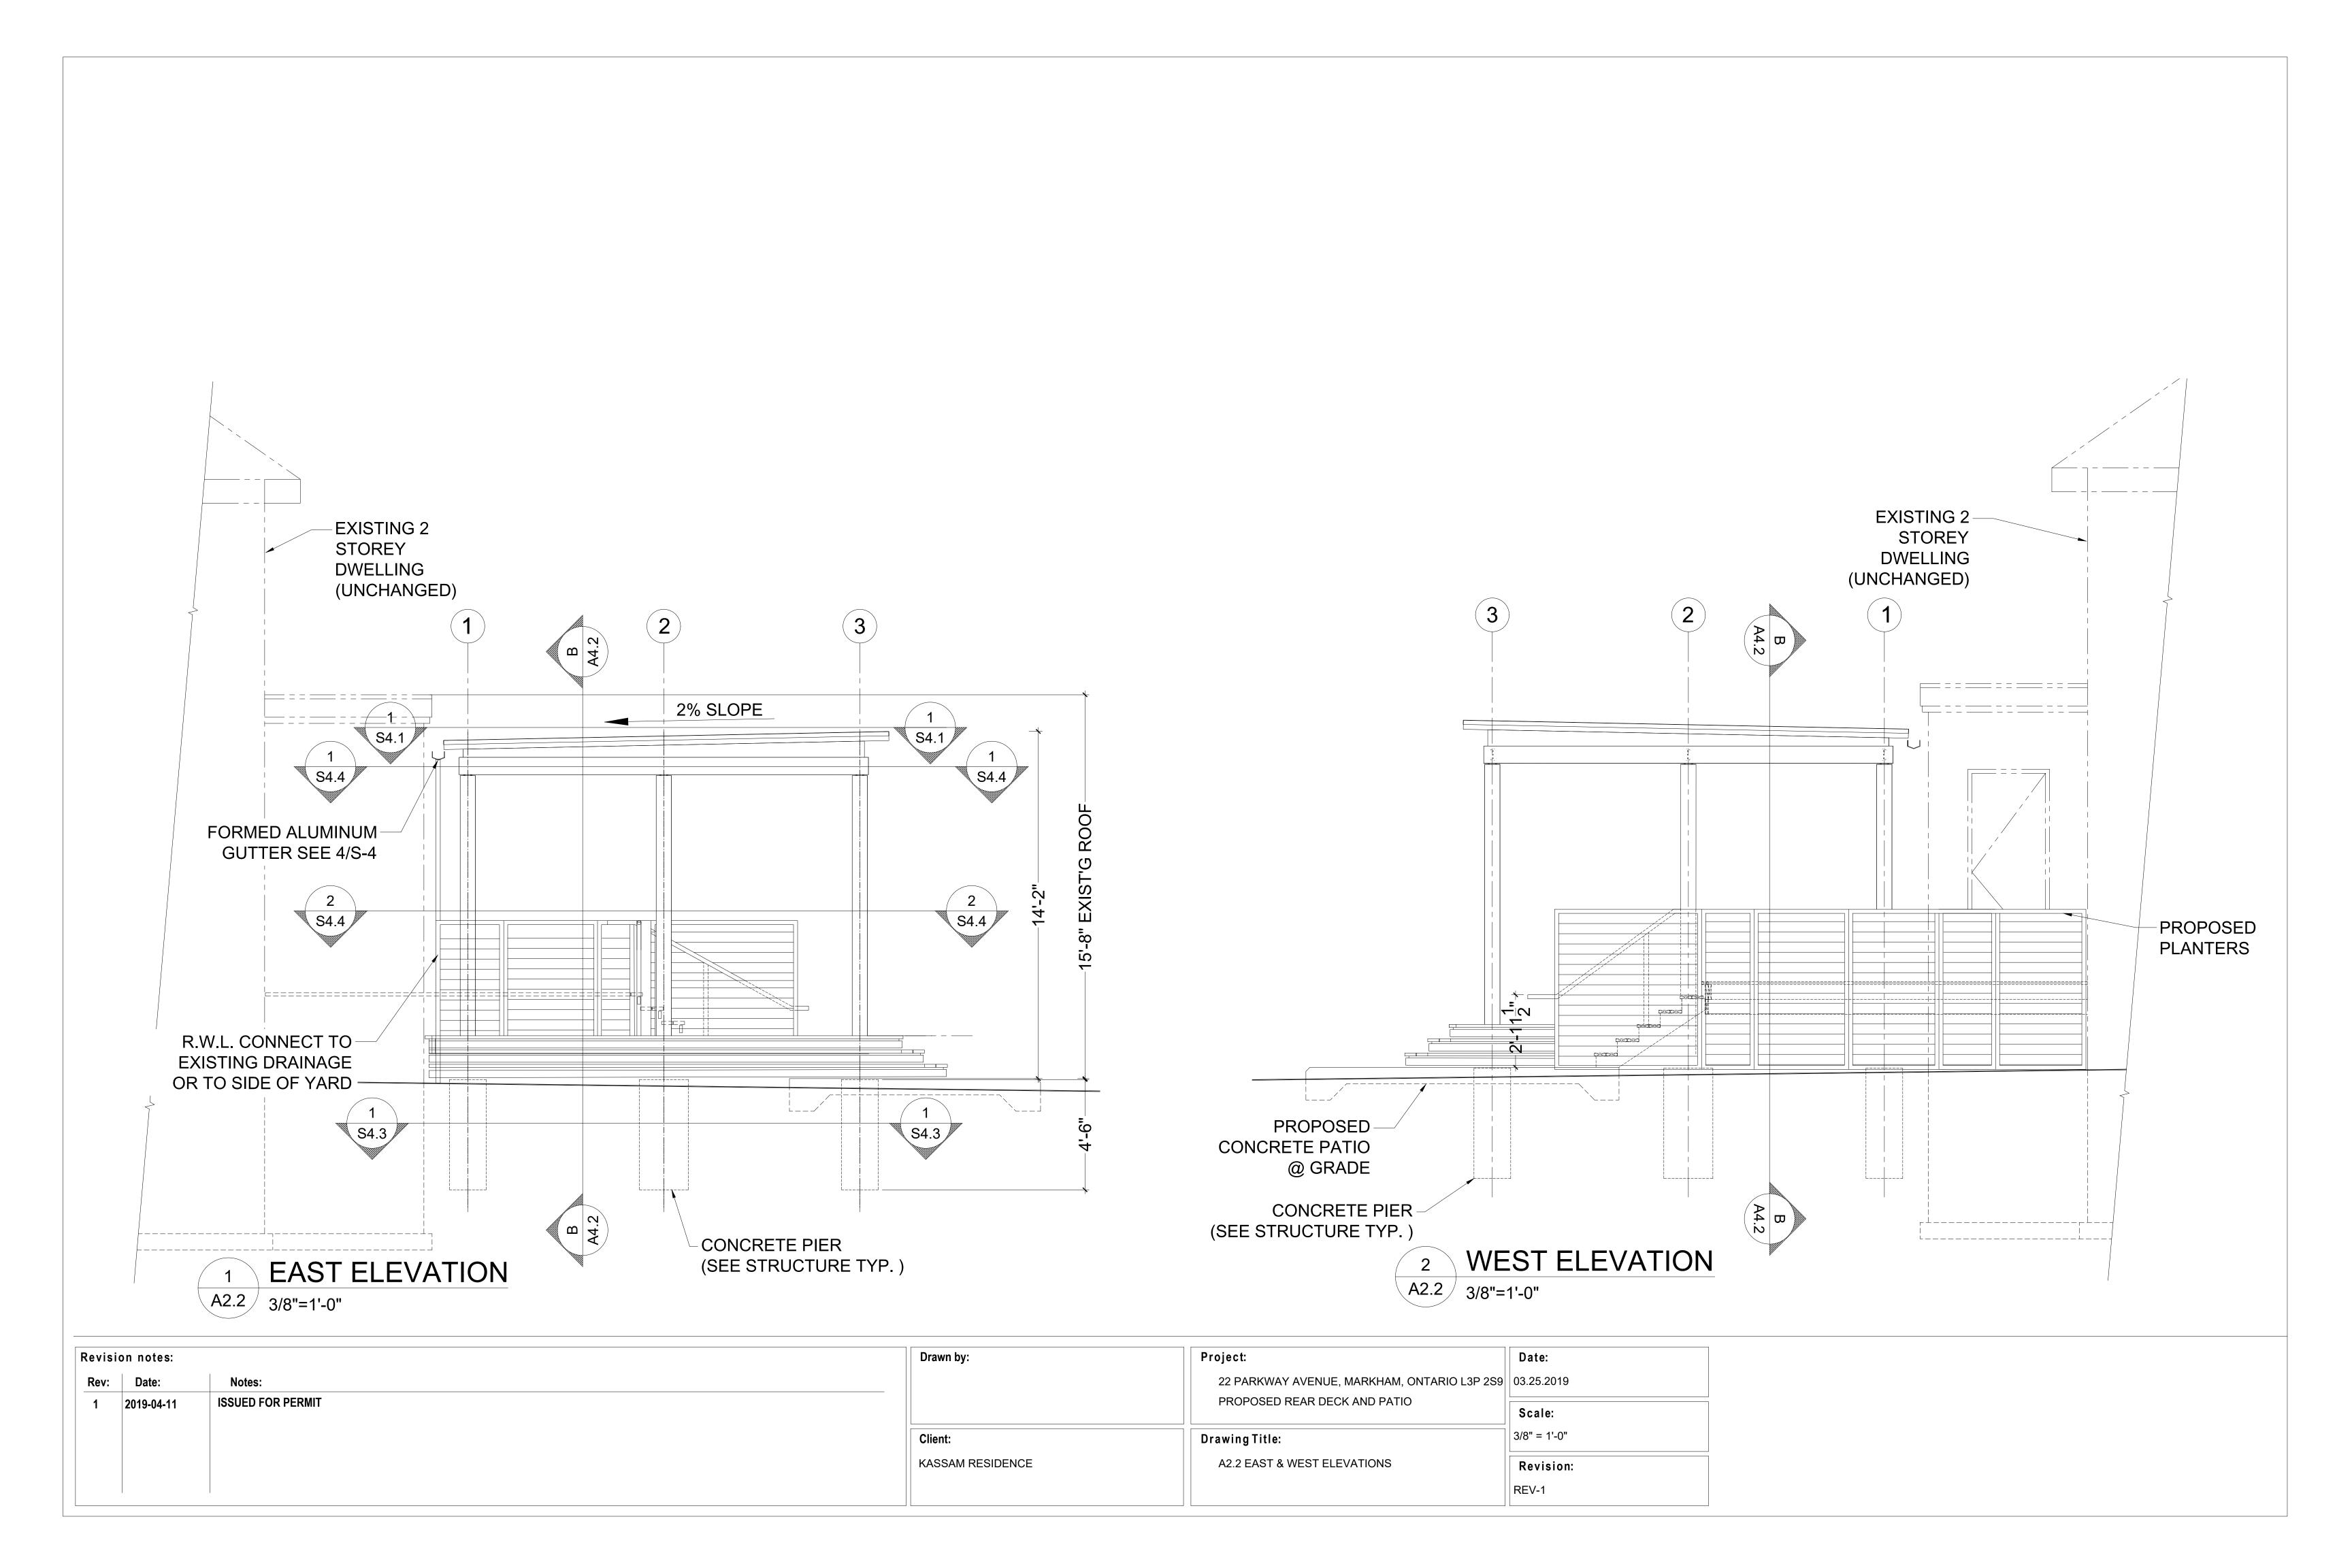

## FOR GENERAL NOTES & SPECIFICATION SEE DWG A0.1.

| Revi | sion notes: |                   | Drawn by:        | Project:                                    | Date:        |
|------|-------------|-------------------|------------------|---------------------------------------------|--------------|
| Rev  | Date:       | Notes:            |                  | 22 PARKWAY AVENUE, MARKHAM, ONTARIO L3P 2S9 | 03.25.2019   |
| 1    | 2019-04-11  | ISSUED FOR PERMIT |                  | PROPOSED REAR DECK AND PATIO                | Scale:       |
|      |             |                   | Client:          | Drawing Title:                              | 1/4" = 1'-0" |
|      |             |                   | KASSAM RESIDENCE | S2.1 ELEVATIONS                             | Revision:    |
|      |             |                   |                  |                                             | REV-1        |