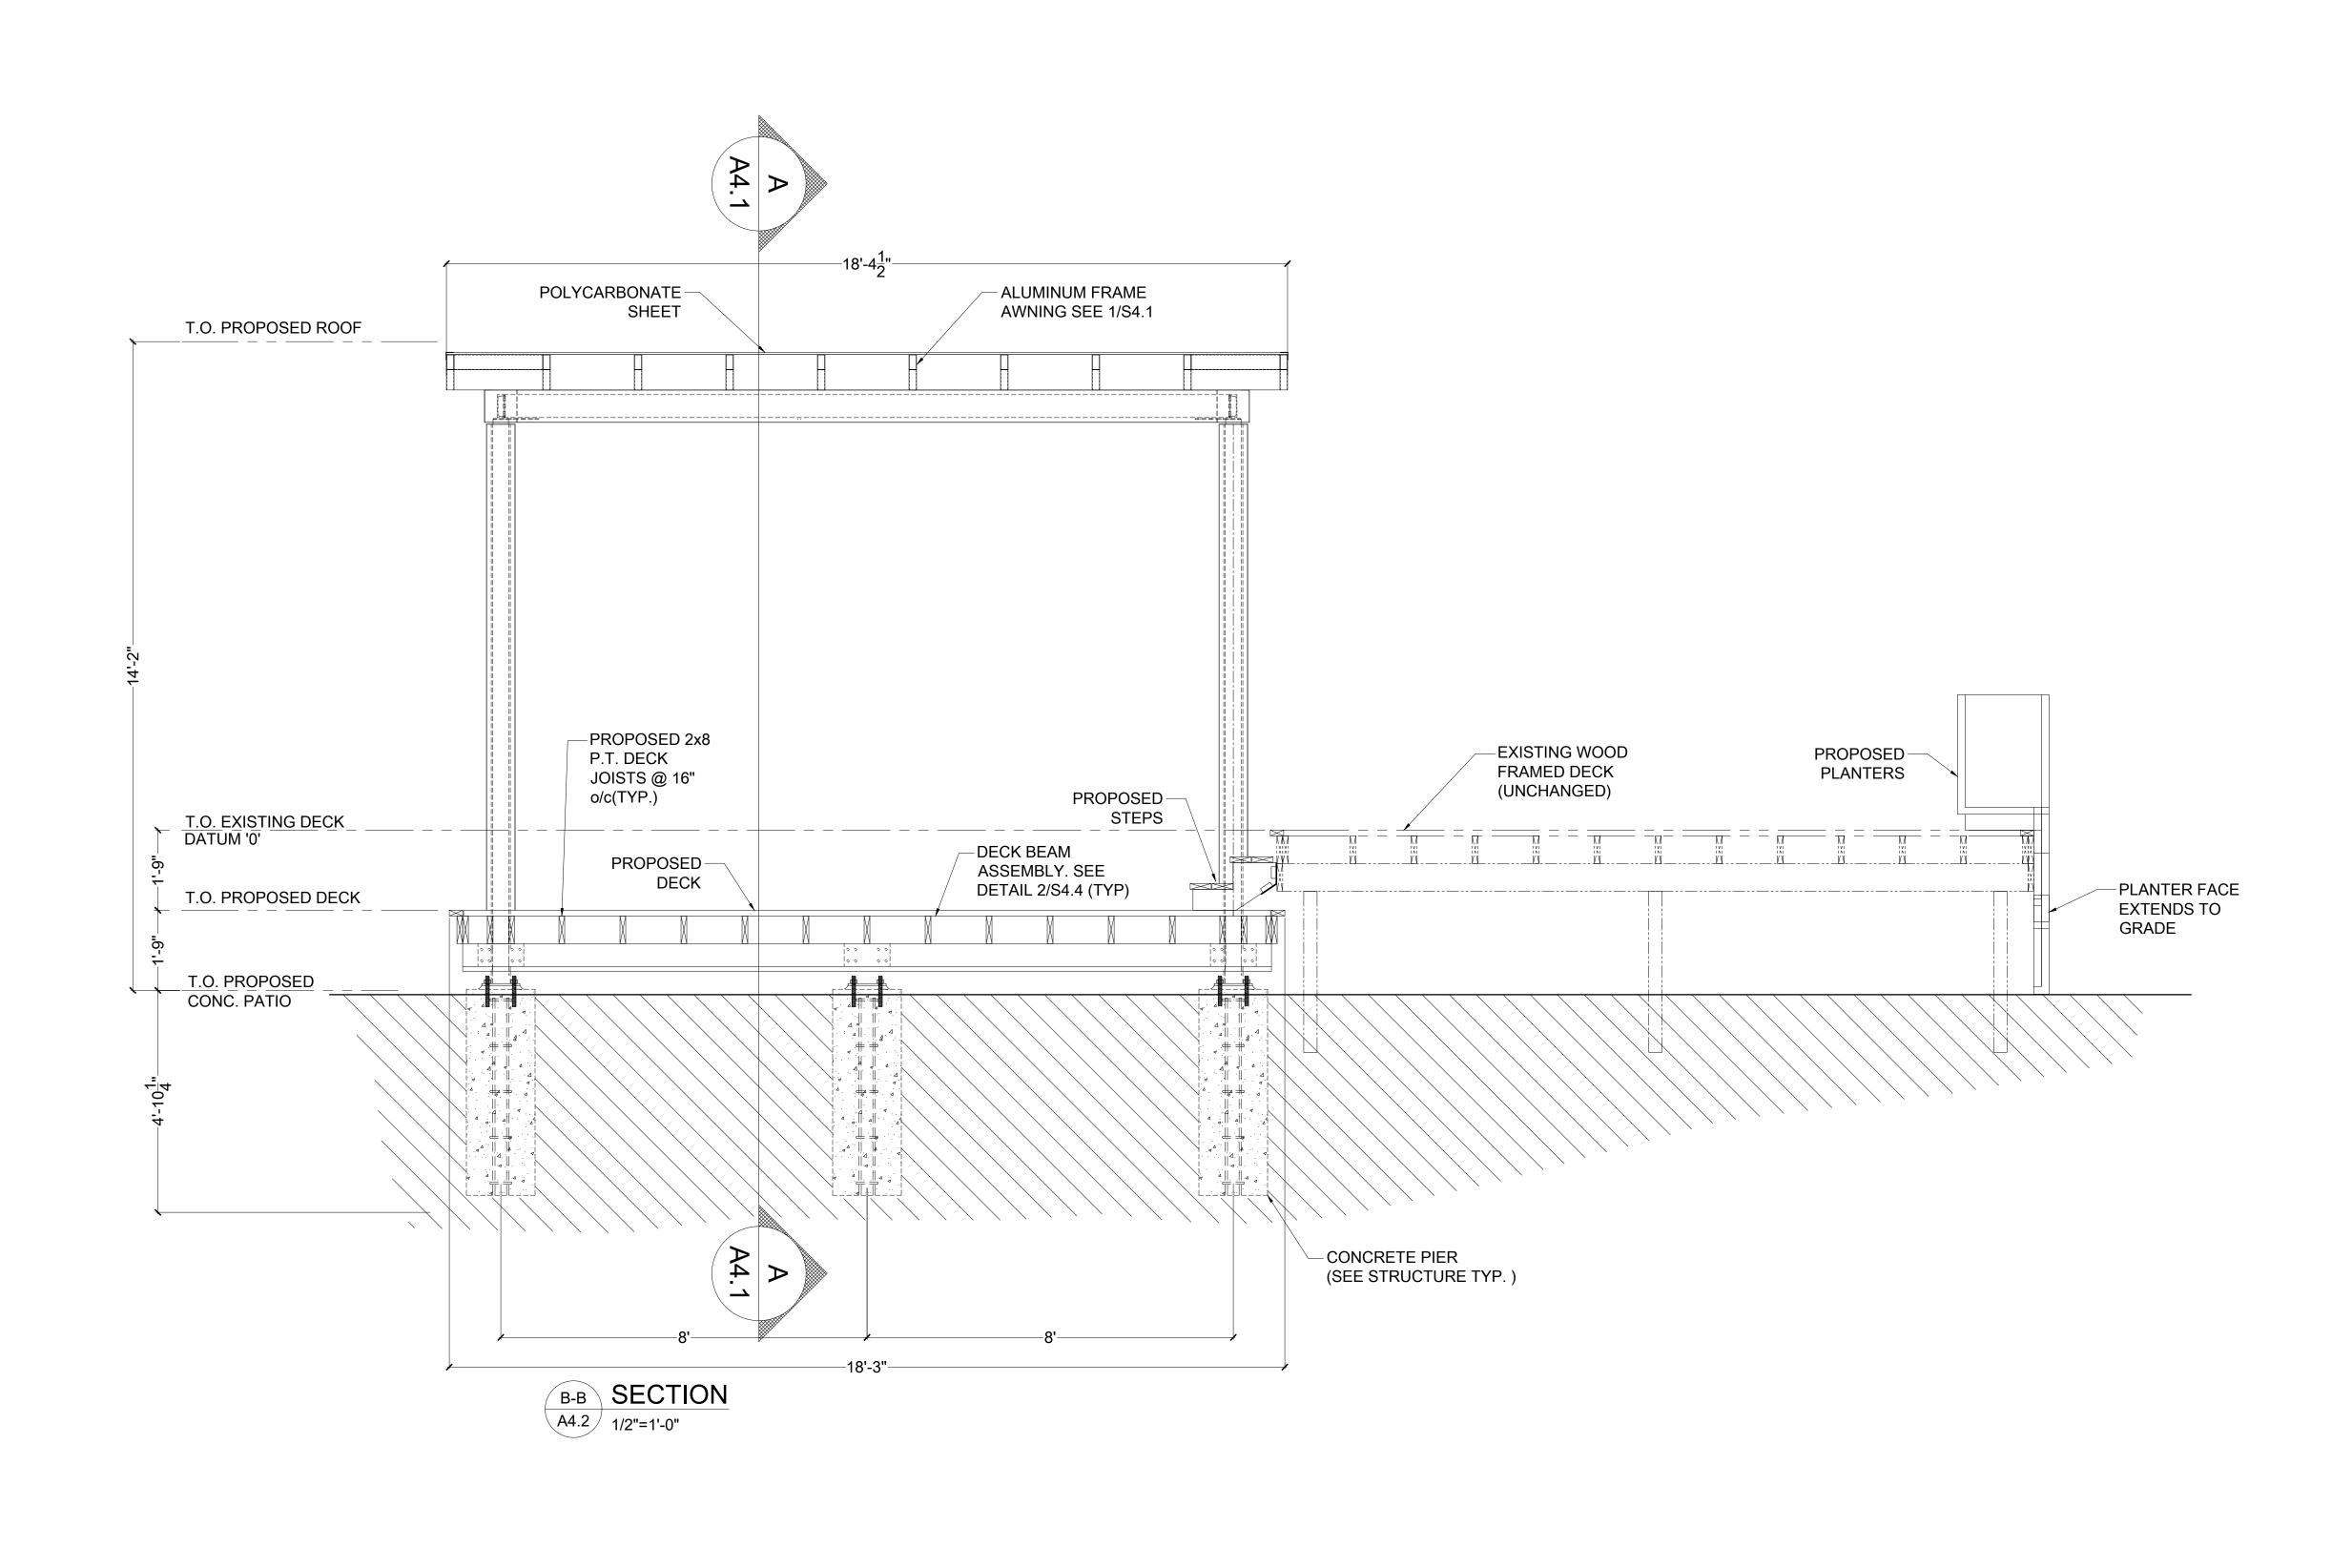

| Revi | sion notes: |                   | Drawn by:        | Project:                                    | Date:        |
|------|-------------|-------------------|------------------|---------------------------------------------|--------------|
| Rev  | Date:       | Notes:            |                  | 22 PARKWAY AVENUE, MARKHAM, ONTARIO L3P 2S9 | 03.25.2019   |
| 1    | 2019-04-11  | ISSUED FOR PERMIT |                  | PROPOSED REAR DECK AND PATIO                | Scale:       |
|      |             |                   | Client:          | Drawing Title:                              | 1/8" = 1'-0" |
|      |             |                   | KASSAM RESIDENCE | A4.2 SECTION                                | Revision:    |
|      |             |                   |                  |                                             | REV-1        |