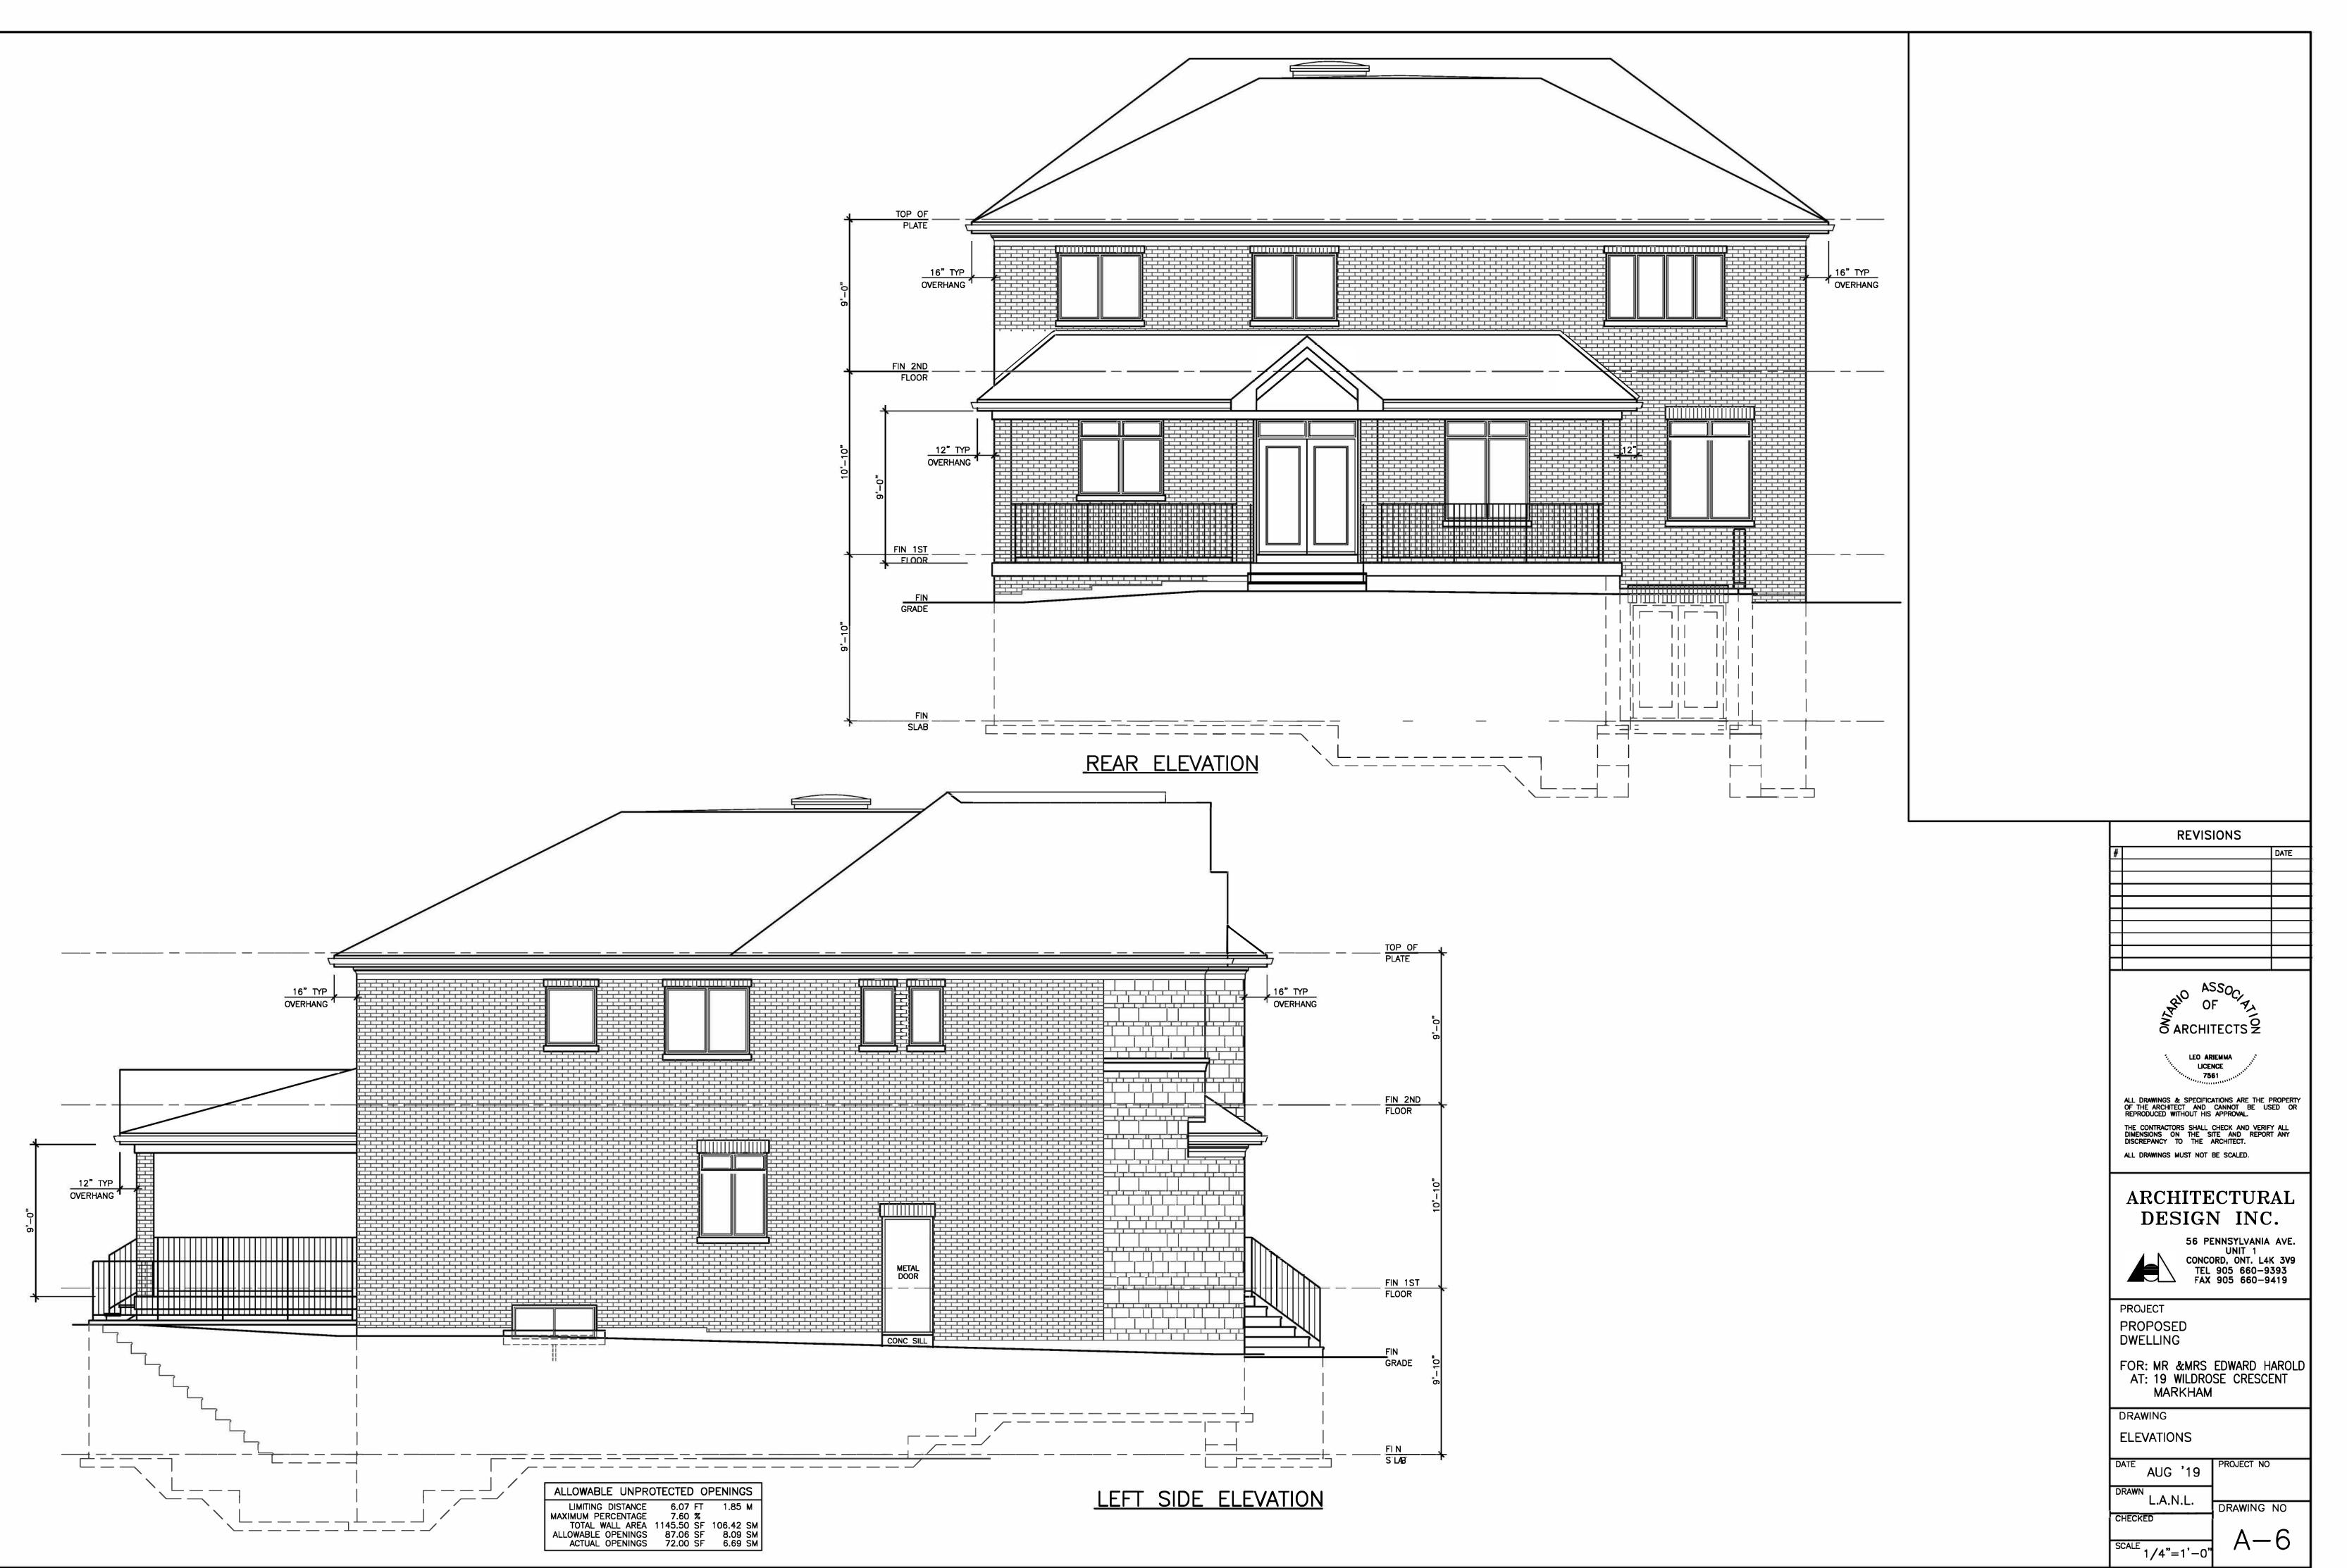

#### Increase in Maximum Building Height

The applicant is requesting relief to permit a maximum building height of 10.99 m (36.06 ft), whereas the By-law permits a maximum building height of 9.8 m (32.15 ft). This represents an increase of 1.19 m (3.91 ft).

The By-law calculates building height using the vertical distance of the building or structure measured between the level of the crown of the street and the highest point of the roof surface. It should be noted that the proposed grade of the front of the house is approximately 0.85 m (2.79 ft) above the crown of road.

#### Increase in Maximum Building Depth

The applicant is requesting relief to permit a maximum building depth of 20.12 m (66.01 ft), whereas the By-law permits a maximum building depth of 16.8 m (55.11 ft). This represents an increase of approximately 3.32 m (10.90 ft).

Building depth is measured based on the shortest distance between two lines, both parallel to the front lot line, one passing though the point on the dwelling which is the nearest and the other through the point on the dwelling which is the farthest from the front lot line.

The variance includes a one-storey rear covered porch with unenclosed sides which adds approximately 3.96 m (12.99 ft) to the overall depth of the building. The portion of the building from the main front wall to the main rear wall has a depth of approximately 16.16 m (53.02 ft) which complies with the by-law requirement.