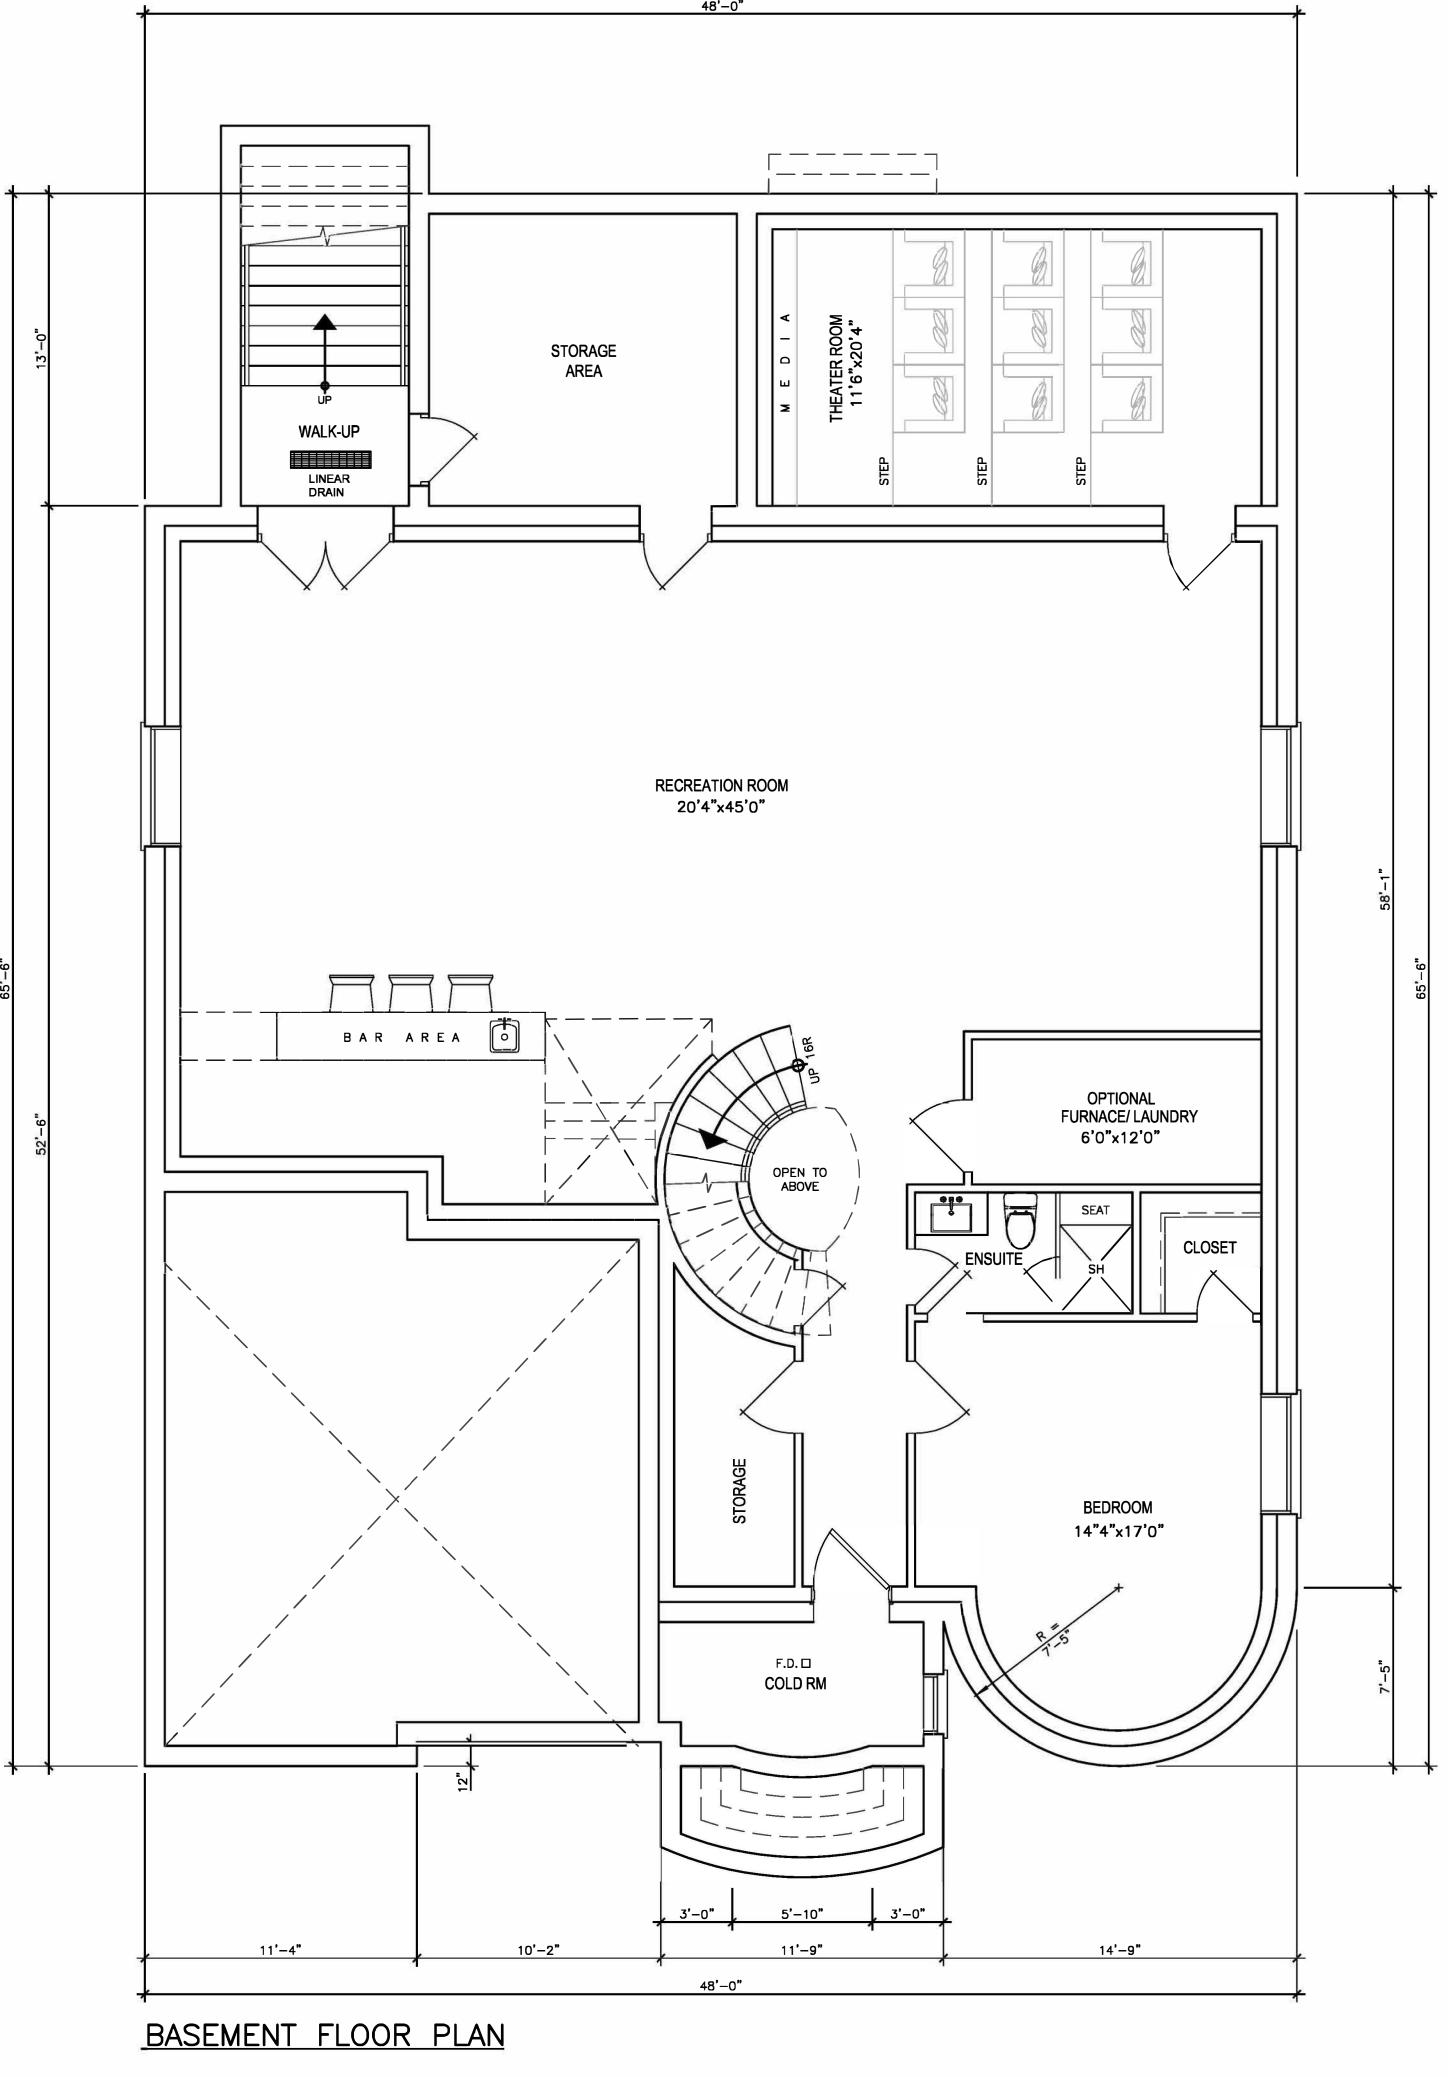

#### Proposal

The applicant is proposing to demolish the existing one-storey single detached dwelling, and to construct a new two-storey single detached dwelling with a building depth, building height, and floor area ratio (FAR) that exceed the maximum requirements of the by-law, along with a reduction of the minimum front yard setback as required by the by-law.

#### Residential Infill Zoning By-law 100-90

The property is also subject to the Residential Infill Zoning By-law 100-90. The intent of this Bylaw is to ensure the built form of new residential construction will maintain the character of existing neighbourhoods. It specifies development standards for building depth, garage projection, garage width, net floor area ratio, height, yard setbacks and number of storeys. The proposed development does not comply with the infill By-law requirements with respect to the maximum height, depth, and FAR.

#### Increase in Maximum Floor Area Ratio

The applicant is requesting relief to permit a floor area ratio of 54.2%, whereas the By-law permits a maximum floor area ratio of 50%. The variance will facilitate the construction of a two-storey detached dwelling with a floor area of 4,474 ft<sup>2</sup> (415.65 m<sup>2</sup>), whereas the By-law permits a dwelling with a maximum floor area of 4,123 ft<sup>2</sup> (383.04 m<sup>2</sup>). This represents an increase of approximately 351 ft<sup>2</sup> (32.61 m<sup>2</sup>) or 8.51%.

Floor Area Ratio is a measure of the interior square footage of the dwelling as a percentage of the net lot area, however; it is not a definitive measure of the mass of the dwelling since it does not include "open to below/above" areas that may exist within the dwelling (ex. two-storey foyers, atriums, and stairs). There is approximately 234.55 ft<sup>2</sup> (21.79 m<sup>2</sup>) of "open to below" area.