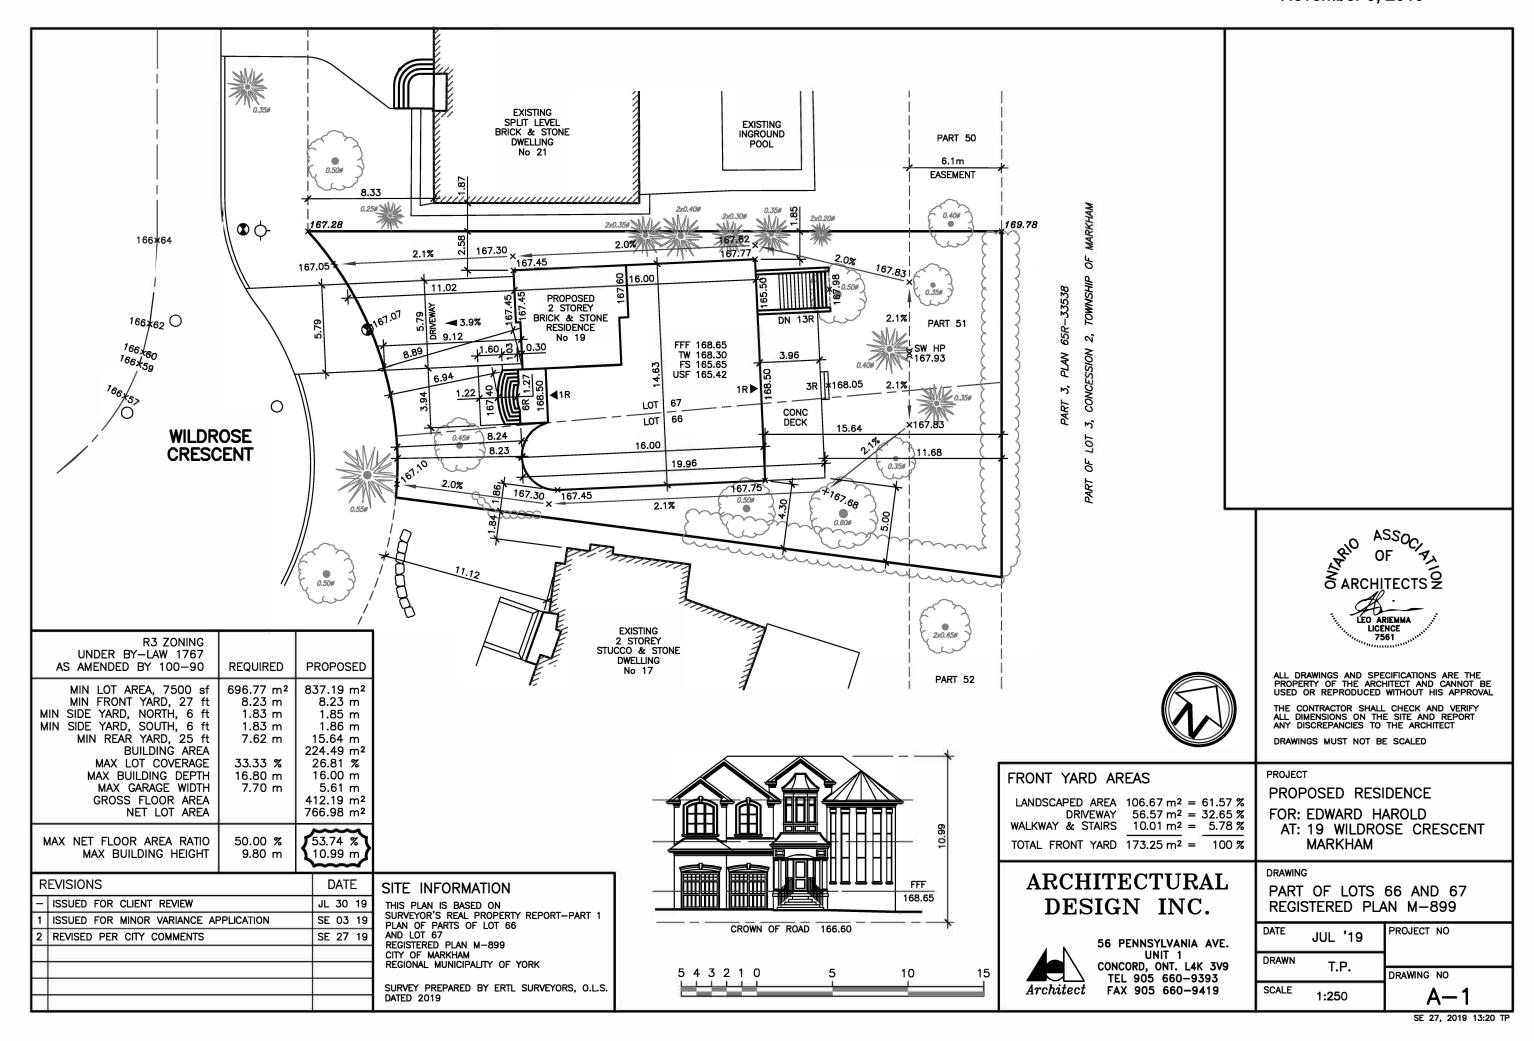

#### **Property Description**

The 837 m<sup>2</sup> (9,011 ft<sup>2</sup>) subject property is located in the community of Thornhill north of Steeles Avenue East, and east of Laureleaf Road. The property is on the east side of Wildrose Crescent and abuts the CN railway corridor located east of the property's rear yard. Currently existing on the property is a one-storey building with a walk-up entrance in the front yard.

#### Proposal

The applicant is proposing to demolish the existing one-storey single detached dwelling, and to construct a new two-storey single detached dwelling with a building depth, building height, and floor area ratio (FAR) that exceed the maximum requirements of the by-law, along with a reduction of the minimum front yard setback as required by the by-law.

#### Increase in Maximum Building Height

The applicant is requesting relief to permit a maximum building height of 10.99 m (36.06 ft), whereas the By-law permits a maximum building height of 9.8 m (32.15 ft). This represents an increase of 1.19 m (3.91 ft).

The By-law calculates building height using the vertical distance of the building or structure measured between the level of the crown of the street and the highest point of the roof surface. It should be noted that the proposed grade of the front of the house is approximately 0.85 m (2.79 ft) above the crown of road.

#### Increase in Maximum Building Depth

The applicant is requesting relief to permit a maximum building depth of 20.12 m (66.01 ft), whereas the By-law permits a maximum building depth of 16.8 m (55.11 ft). This represents an increase of approximately 3.32 m (10.90 ft).

Building depth is measured based on the shortest distance between two lines, both parallel to the front lot line, one passing though the point on the dwelling which is the nearest and the other through the point on the dwelling which is the farthest from the front lot line.

The variance includes a one-storey rear covered porch with unenclosed sides which adds approximately 3.96 m (12.99 ft) to the overall depth of the building. The portion of the building from the main front wall to the main rear wall has a depth of approximately 16.16 m (53.02 ft) which complies with the by-law requirement.

#### Increase in Maximum Floor Area Ratio

The applicant is requesting relief to permit a floor area ratio of 54.2%, whereas the By-law permits a maximum floor area ratio of 50%. The variance will facilitate the construction of a two-storey detached dwelling with a floor area of 4,474 ft<sup>2</sup> (415.65 m<sup>2</sup>), whereas the By-law permits a dwelling with a maximum floor area of 4,123 ft<sup>2</sup> (383.04 m<sup>2</sup>). This represents an increase of approximately 351 ft<sup>2</sup> (32.61 m<sup>2</sup>) or 8.51%.

#### **Reduction in Front Yard Setback**

The applicant is requesting relief to permit a minimum front yard setback of 27 ft (8.23 m), whereas the By-law requires a minimum front yard setback of 30.41 ft (9.27 m) as *"buildings erected between existing buildings shall comply with the corresponding yards of the two existing buildings."* This represents a reduction of approximately 3.41 ft (1.04 m). The main front wall of the building provides a front yard setback of 27 ft (8.23 m) which is generally consistent with the established front yard setback pattern on the street.