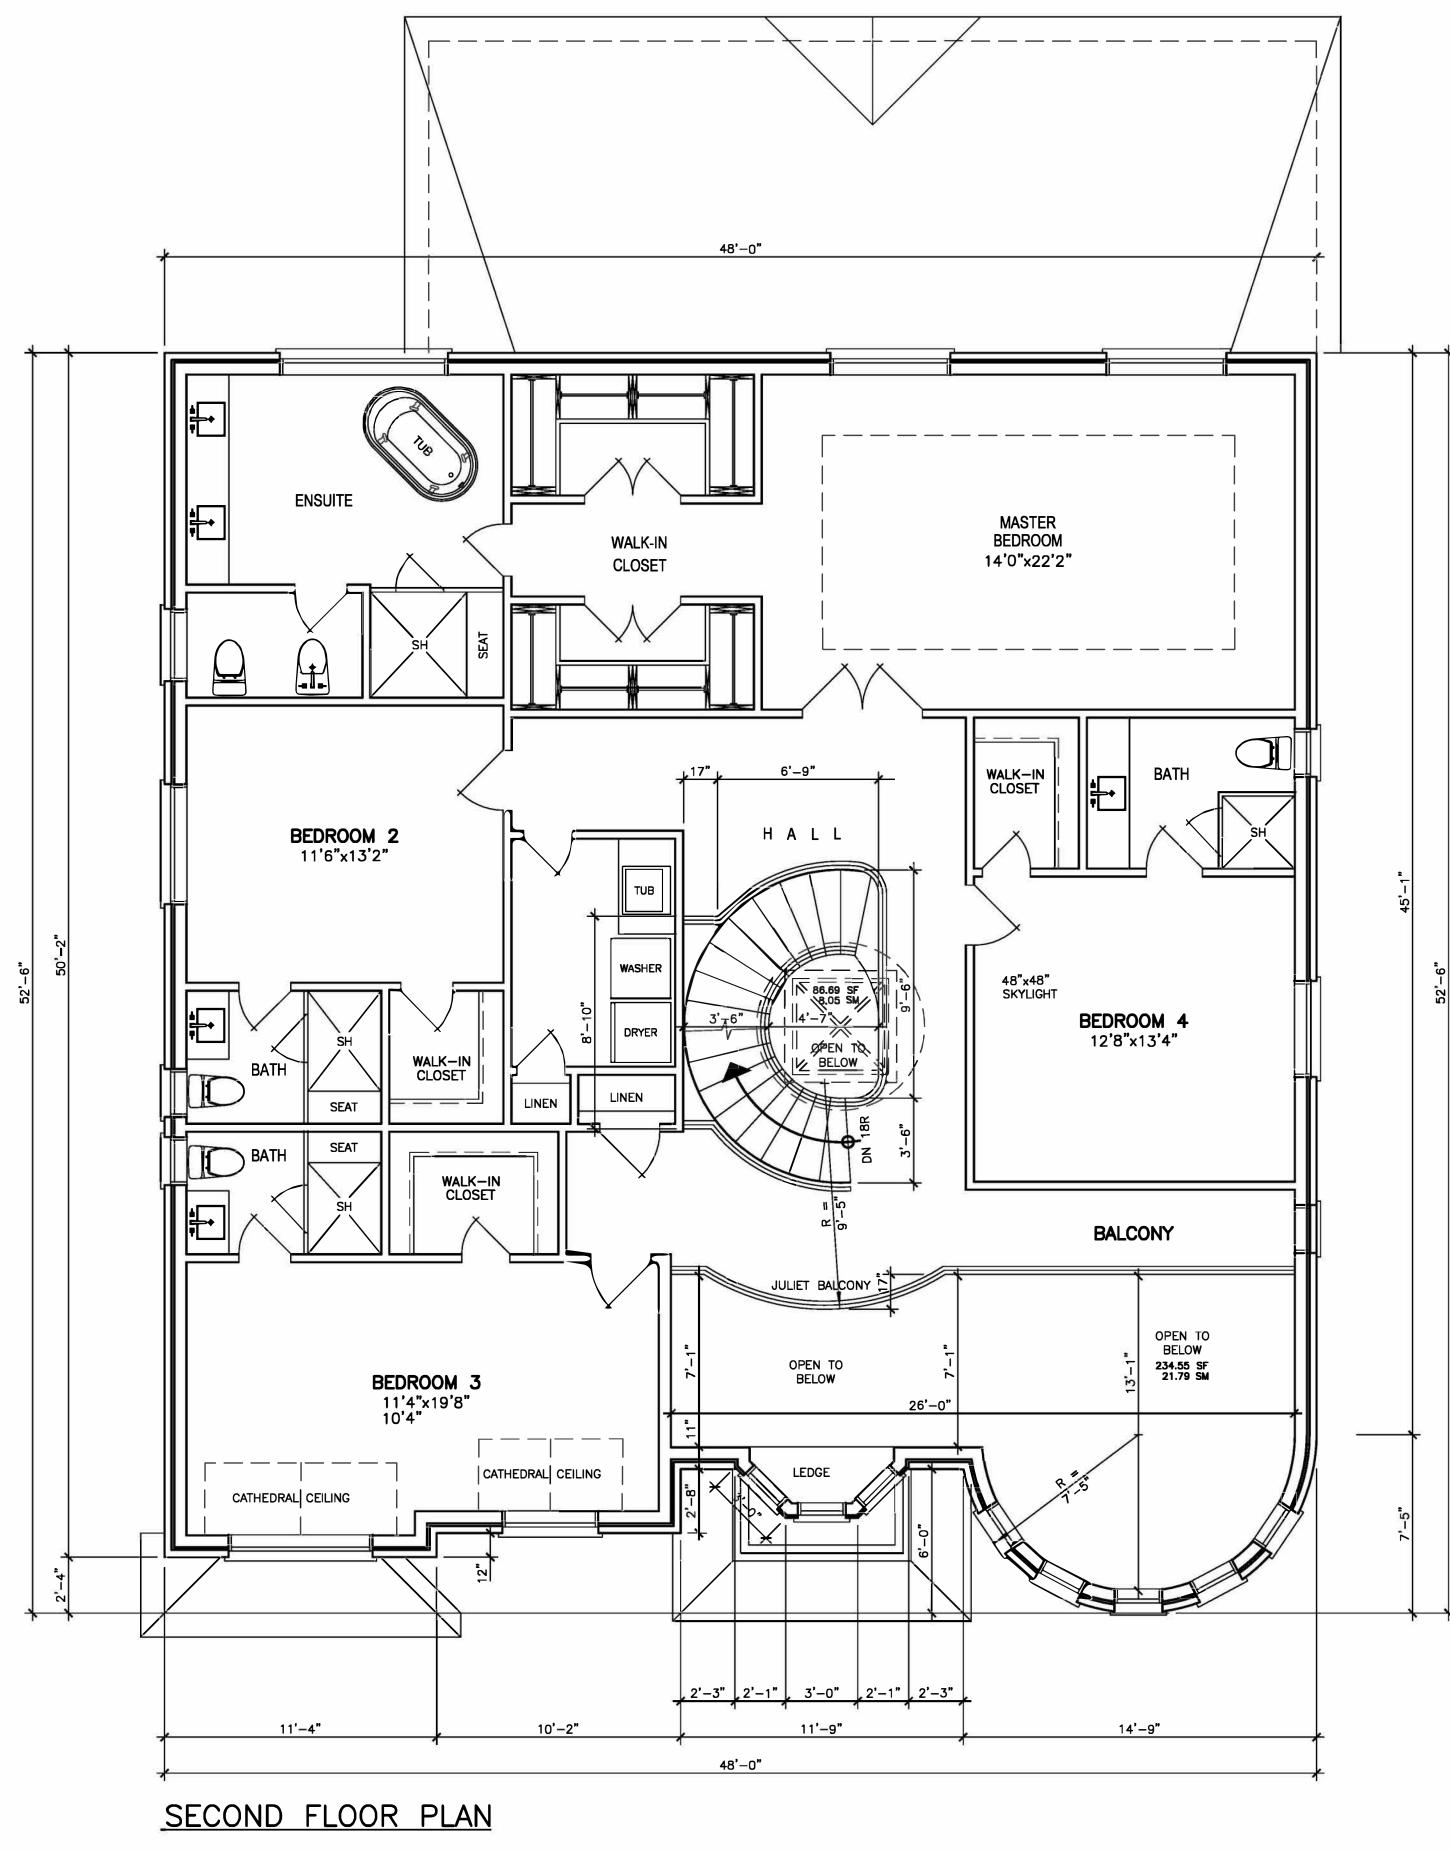

#### Increase in Maximum Floor Area Ratio

The applicant is requesting relief to permit a floor area ratio of 54.2%, whereas the By-law permits a maximum floor area ratio of 50%. The variance will facilitate the construction of a two-storey detached dwelling with a floor area of 4,474 ft<sup>2</sup> (415.65 m<sup>2</sup>), whereas the By-law permits a dwelling with a maximum floor area of 4,123 ft<sup>2</sup> (383.04 m<sup>2</sup>). This represents an increase of approximately 351 ft<sup>2</sup> (32.61 m<sup>2</sup>) or 8.51%.

Floor Area Ratio is a measure of the interior square footage of the dwelling as a percentage of the net lot area, however; it is not a definitive measure of the mass of the dwelling since it does not include "open to below/above" areas that may exist within the dwelling (ex. two-storey foyers, atriums, and stairs). There is approximately 234.55 ft<sup>2</sup> (21.79 m<sup>2</sup>) of "open to below" area.

With exception of the requested variances, the building layout meets all other zoning provisions (such as side & rear yard setbacks, and lot coverage) that establish the prescribed building envelope which ensures the proposed dwelling will be in keeping with the intended scale of residential infill developments for the neighbourhood.