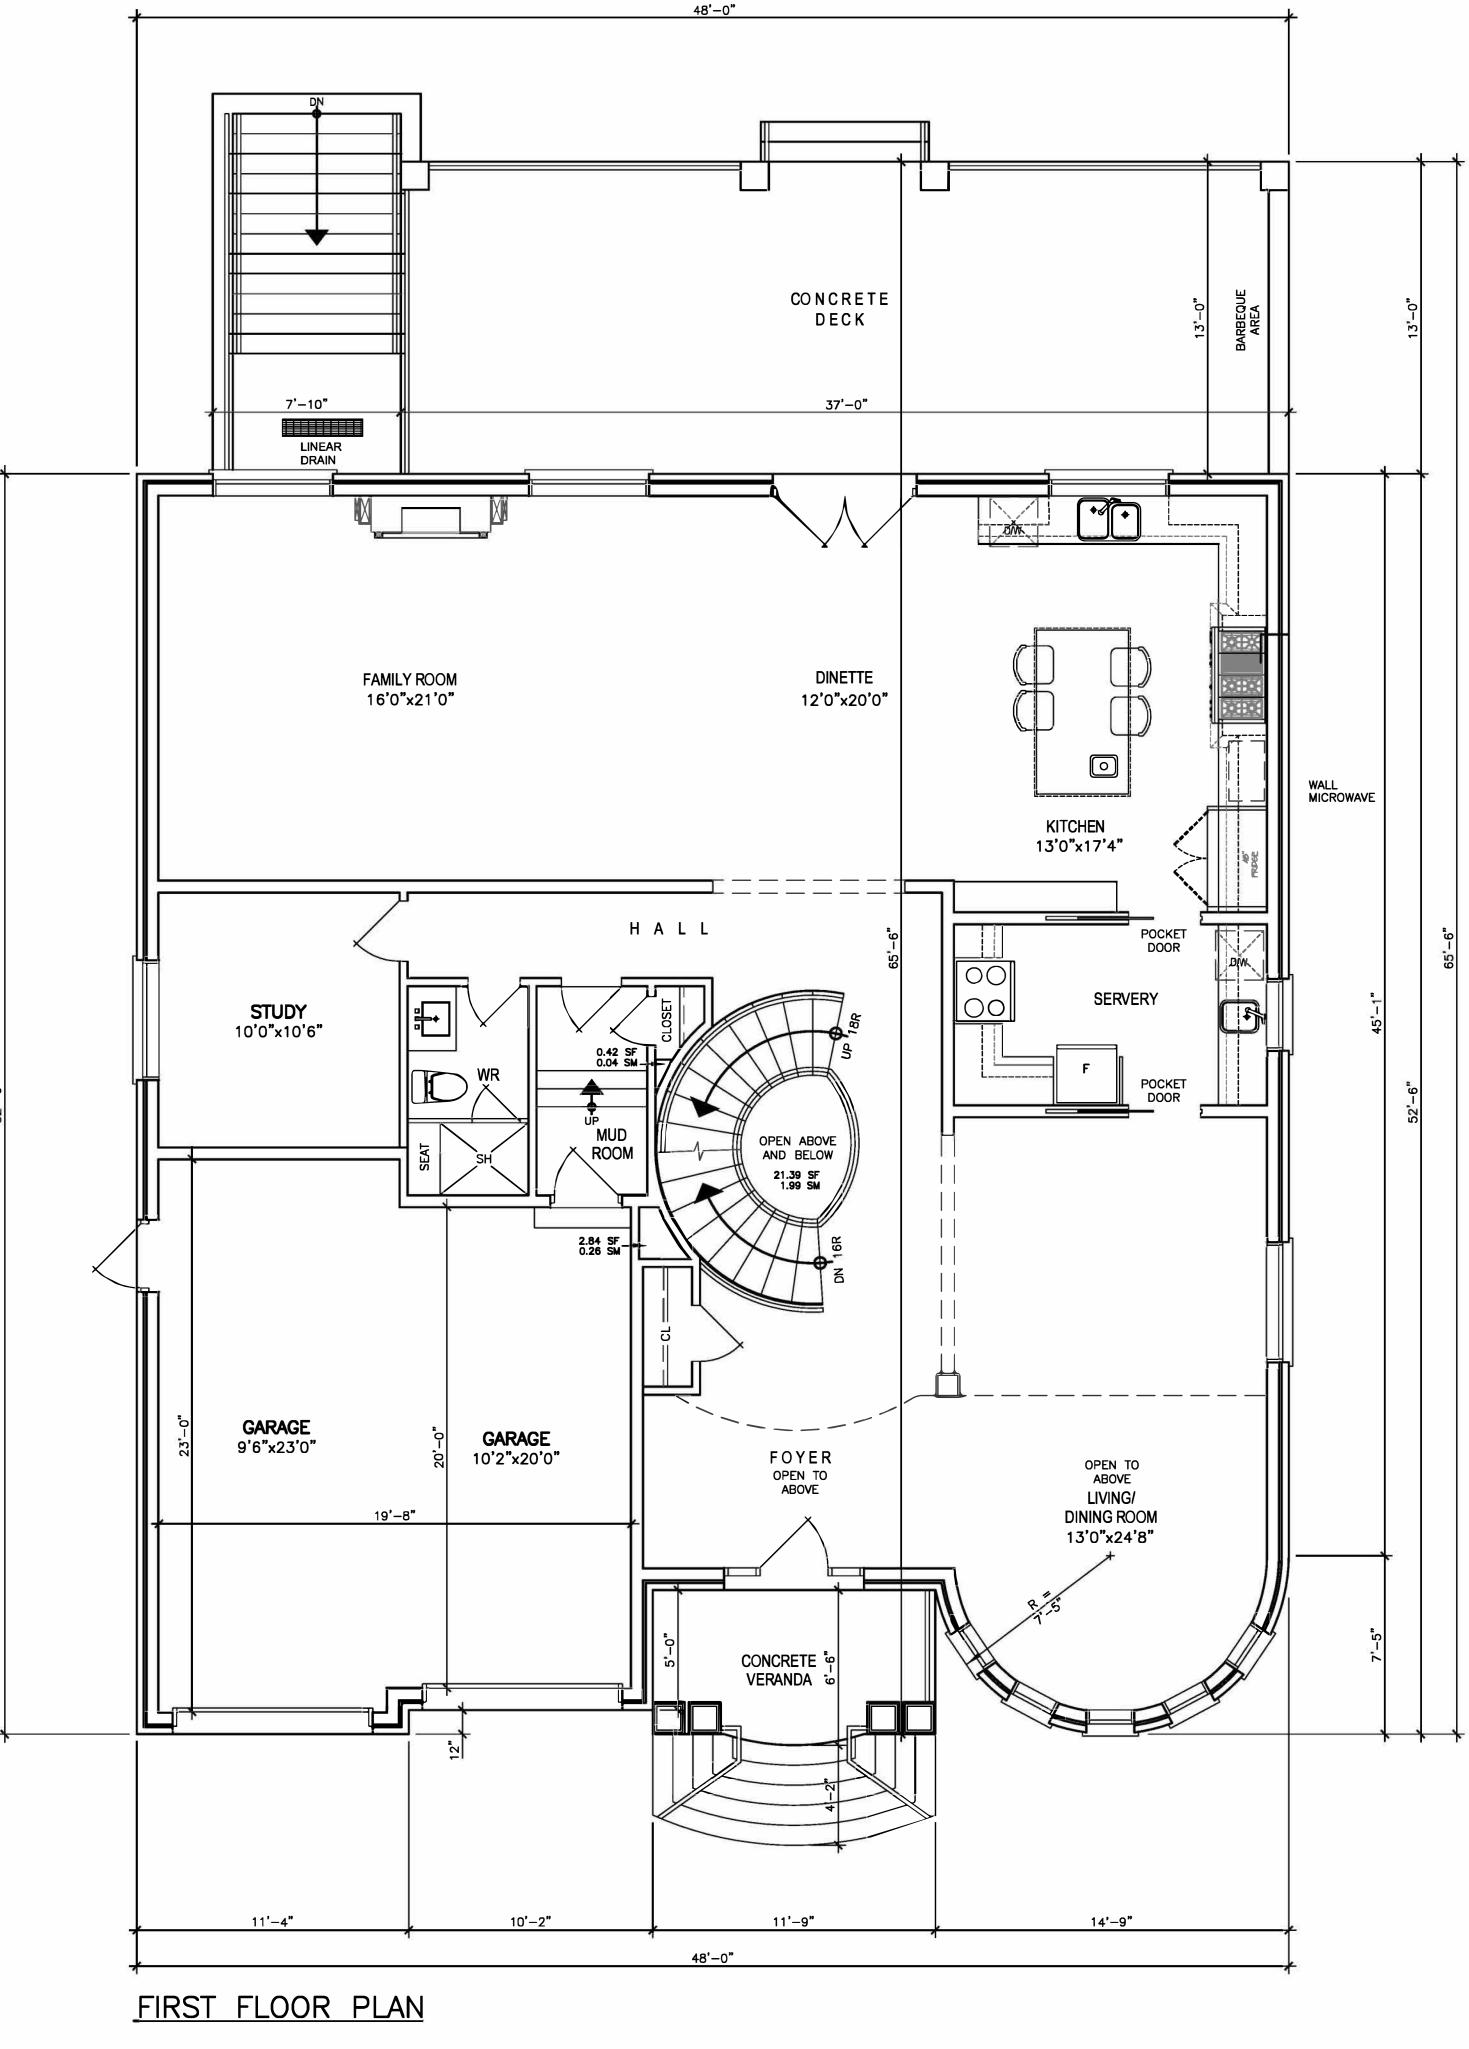

#### Proposal

The applicant is proposing to demolish the existing one-storey single detached dwelling, and to construct a new two-storey single detached dwelling with a building depth, building height, and floor area ratio (FAR) that exceed the maximum requirements of the by-law, along with a reduction of the minimum front yard setback as required by the by-law.

#### Residential Infill Zoning By-law 100-90

The property is also subject to the Residential Infill Zoning By-law 100-90. The intent of this Bylaw is to ensure the built form of new residential construction will maintain the character of existing neighbourhoods. It specifies development standards for building depth, garage projection, garage width, net floor area ratio, height, yard setbacks and number of storeys. The proposed development does not comply with the infill By-law requirements with respect to the maximum height, depth, and FAR.

#### Increase in Maximum Floor Area Ratio

The applicant is requesting relief to permit a floor area ratio of 54.2%, whereas the By-law permits a maximum floor area ratio of 50%. The variance will facilitate the construction of a two-storey detached dwelling with a floor area of 4,474 ft<sup>2</sup> (415.65 m<sup>2</sup>), whereas the By-law permits a dwelling with a maximum floor area of 4,123 ft<sup>2</sup> (383.04 m<sup>2</sup>). This represents an increase of approximately 351 ft<sup>2</sup> (32.61 m<sup>2</sup>) or 8.51%.