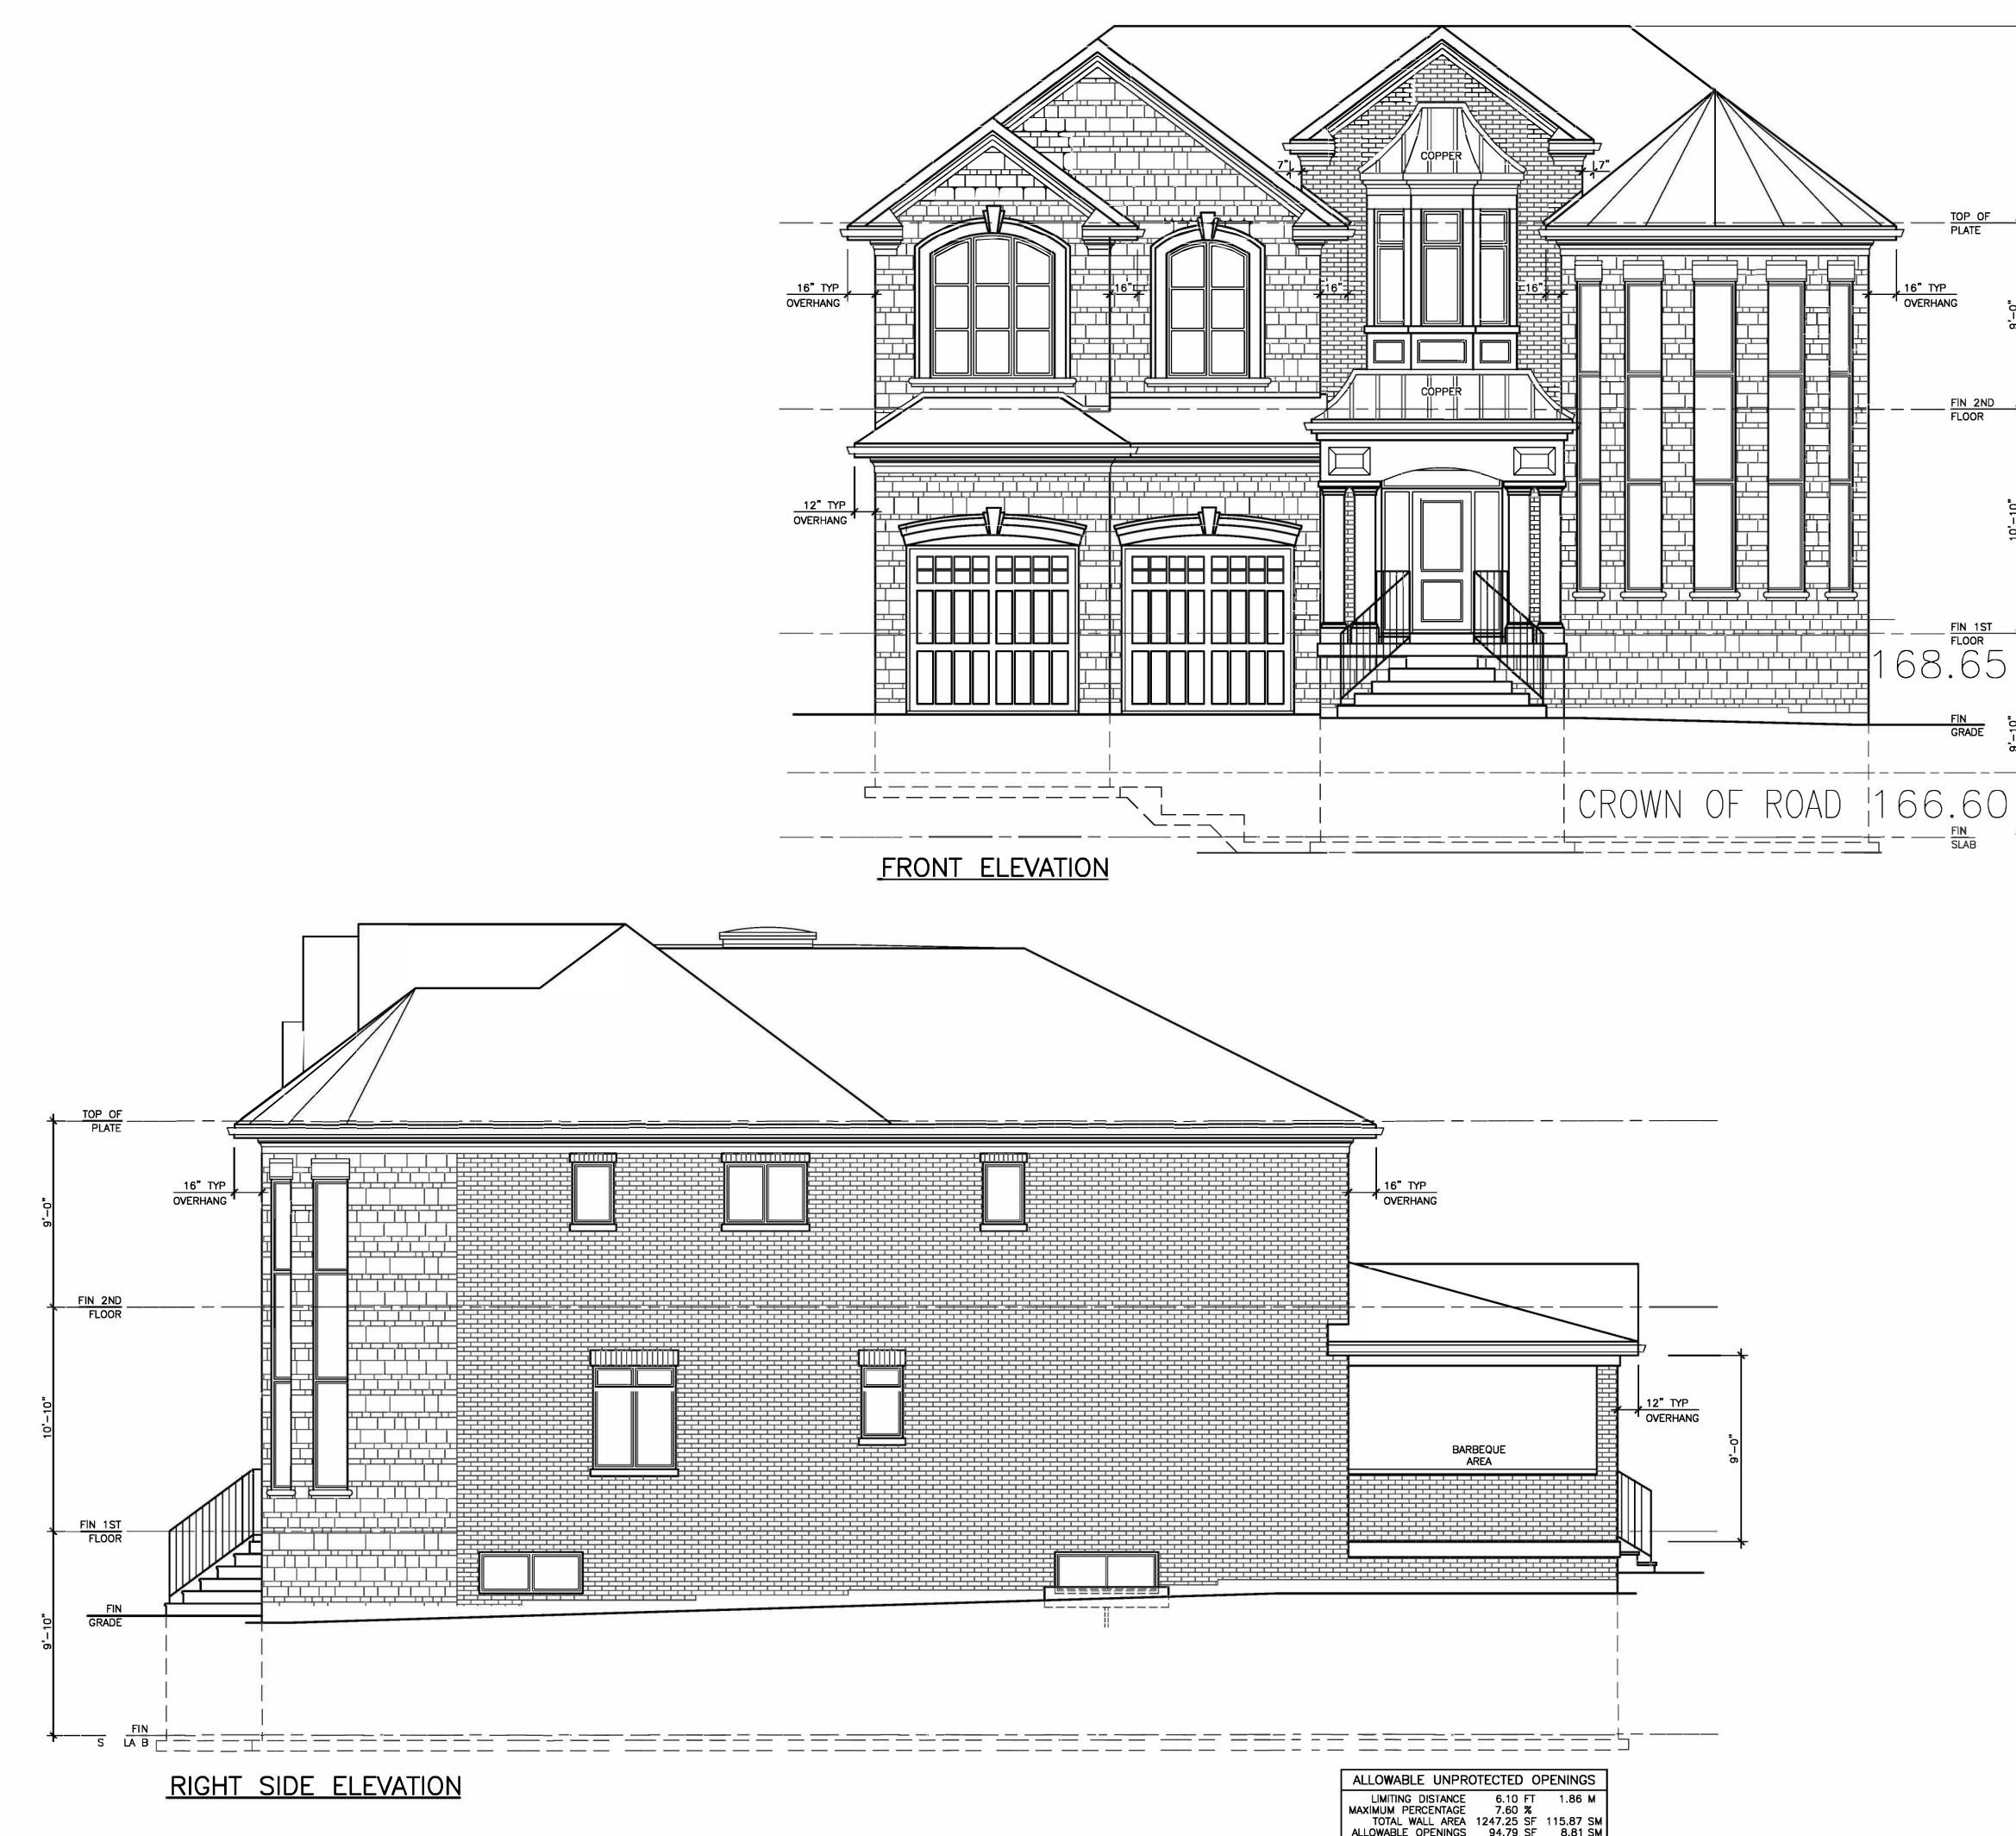

#### Increase in Maximum Building Height

The applicant is requesting relief to permit a maximum building height of 10.99 m (36.06 ft), whereas the By-law permits a maximum building height of 9.8 m (32.15 ft). This represents an increase of 1.19 m (3.91 ft).

The By-law calculates building height using the vertical distance of the building or structure measured between the level of the crown of the street and the highest point of the roof surface. It should be noted that the proposed grade of the front of the house is approximately 0.85 m (2.79 ft) above the crown of road.

The property is located between two detached dwellings which range between one to two-storeys. Staff are of the opinion that the applicant's request for relief to permit the proposed height is appropriate and within the context of the site, street, and overall character of the neighbourhood.

#### Increase in Maximum Building Depth

The applicant is requesting relief to permit a maximum building depth of 20.12 m (66.01 ft), whereas the By-law permits a maximum building depth of 16.8 m (55.11 ft). This represents an increase of approximately 3.32 m (10.90 ft).

Building depth is measured based on the shortest distance between two lines, both parallel to the front lot line, one passing though the point on the dwelling which is the nearest and the other through the point on the dwelling which is the farthest from the front lot line.

The variance includes a one-storey rear covered porch with unenclosed sides which adds approximately 3.96 m (12.99 ft) to the overall depth of the building. The portion of the building from the main front wall to the main rear wall has a depth of approximately 16.16 m (53.02 ft) which complies with the by-law requirement.

Staff are of the opinion that the applicant's request to permit a maximum building depth of 20.12 m (66.01 ft) including the one-storey rear covered porch should not have adverse impacts to neighbouring properties. This is in part due to its location in the rear yard.

#### **Reduction in Front Yard Setback**

The applicant is requesting relief to permit a minimum front yard setback of 27 ft (8.23 m), whereas the By-law requires a minimum front yard setback of 30.41 ft (9.27 m) as *"buildings erected between existing buildings shall comply with the corresponding yards of the two existing buildings."* This represents a reduction of approximately 3.41 ft (1.04 m). The main front wall of the building provides a front yard setback of 27 ft (8.23 m) which is generally consistent with the established front yard setback pattern on the street.