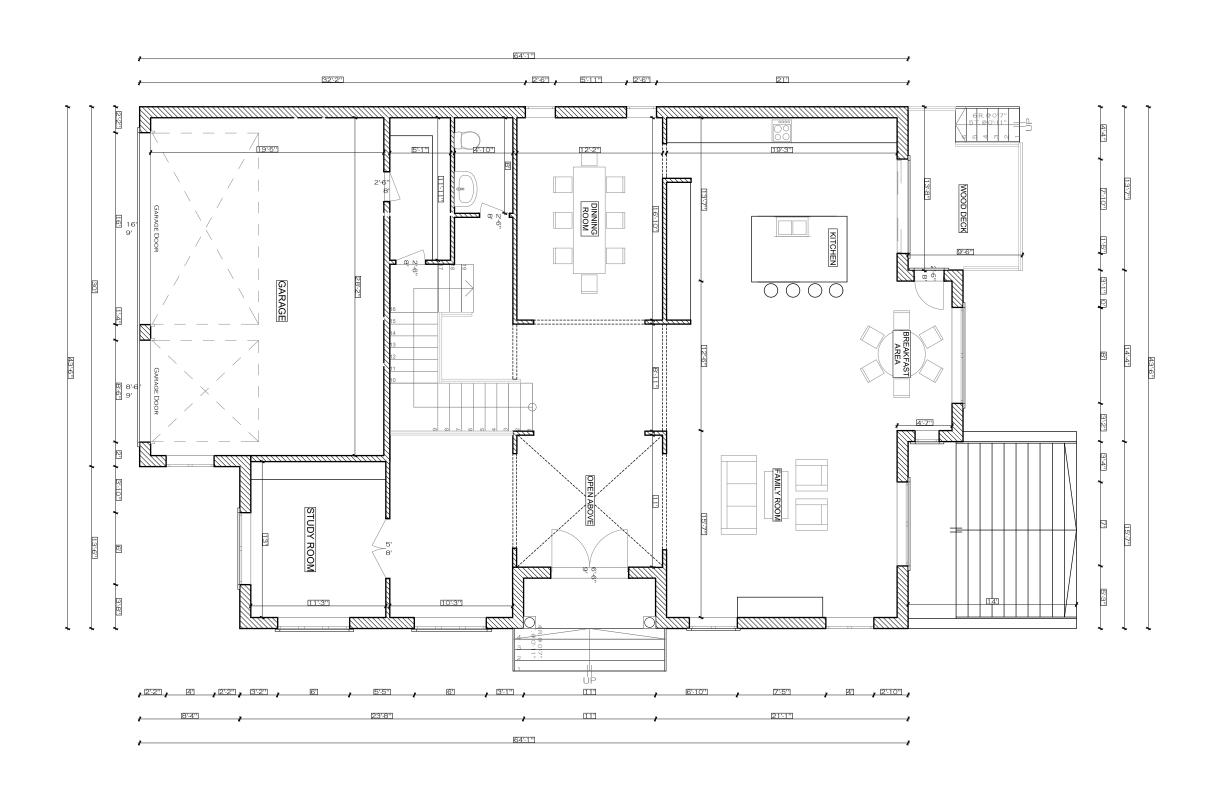

| SC      | CAL    | E:      |
|---------|--------|---------|
| 1/8"    | =      | 1'-0''  |
| LAST M  | ODIF   | TED ON: |
| Novembe | R 8, 1 | 2019    |

DRAWN BY

V.E

| DRAWING TITLE:             |
|----------------------------|
| GROUND FLOOR               |
| PROJECT TITLE/ADDRESS:     |
| 8 RYCROFT DRIVE MARKHAM ON |

| DATE:    | ISSUED FOR: |                    |                                      |  |
|----------|-------------|--------------------|--------------------------------------|--|
| NOV-2019 | FOR COA     |                    | ECO-REVIVAL Consulting Ltd.          |  |
|          |             |                    | E A cod NATION                       |  |
|          |             |                    | 5 Anvil Millway Toronto, ON. M2L 1P9 |  |
|          |             |                    |                                      |  |
|          | ·           | FOR STRUCTURE ONLY | Tel: 416 428-5858                    |  |