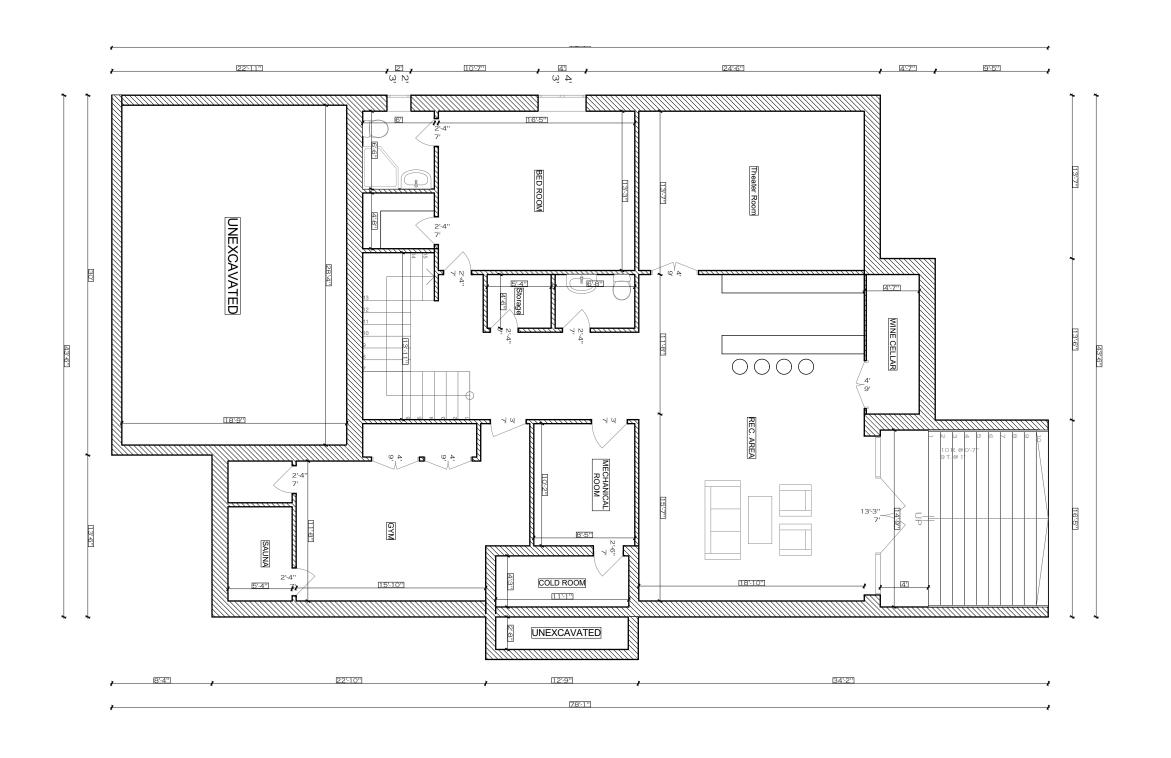

| SCALE:            |  |  |
|-------------------|--|--|
| 1/8" = 1'-0"      |  |  |
| LAST MODIFIED ON: |  |  |
| November 8, 2019  |  |  |

| DRAWING TITLE:               |
|------------------------------|
| BASEMENT                     |
| PROJECT TITLE/ADDRESS:       |
| 8 RYCROFT DRIVE. MARKHAM, ON |

A.O1

| DATE:<br>NOV-2019 | ISSUED FOR:<br>FOR COA |                    | ECO-REVIVAL Consulting Ltd.                                  |
|-------------------|------------------------|--------------------|--------------------------------------------------------------|
|                   |                        | FOR STRUCTURE ONLY | 5 Anvil Millway<br>Toronto, ON. M2L 1P9<br>Tel: 416 428-5858 |