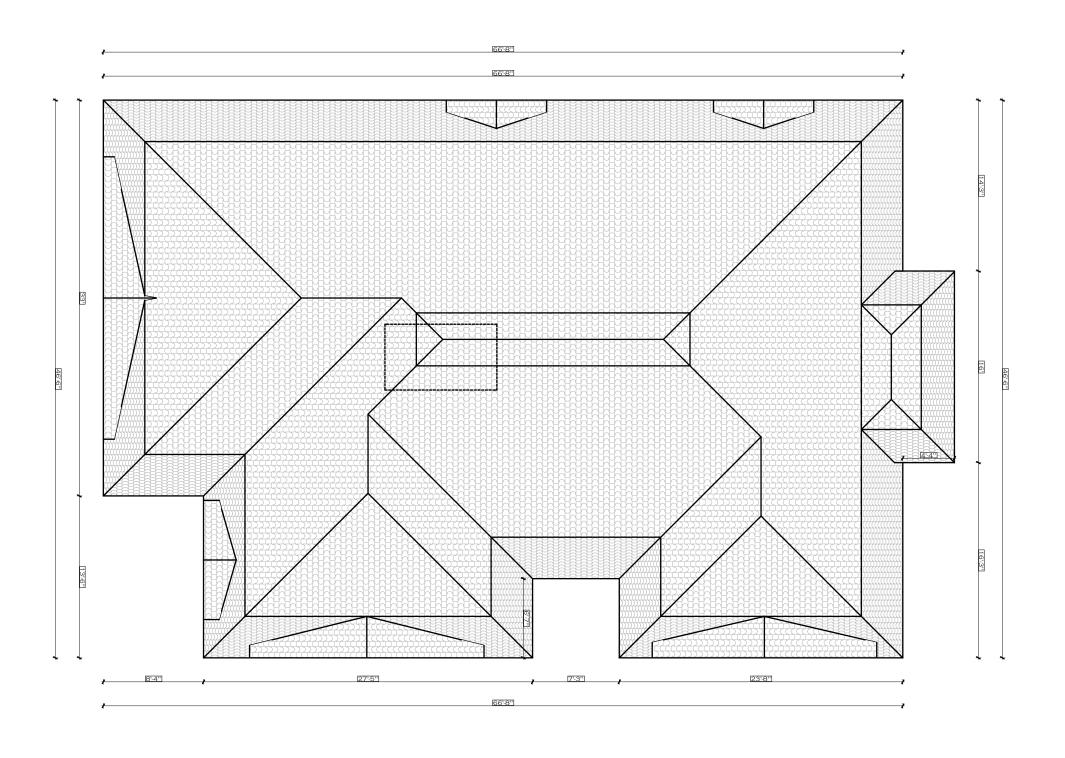

| LAST MODIFIED ON: |
|-------------------|
| NOVEMBER 8, 2019  |

| DRAWING TITLE:             |  |
|----------------------------|--|
| ROOF                       |  |
| PROJECT TITLE/ADDRESS:     |  |
| 8 RYCROFT DRIVE MARKHAM ON |  |