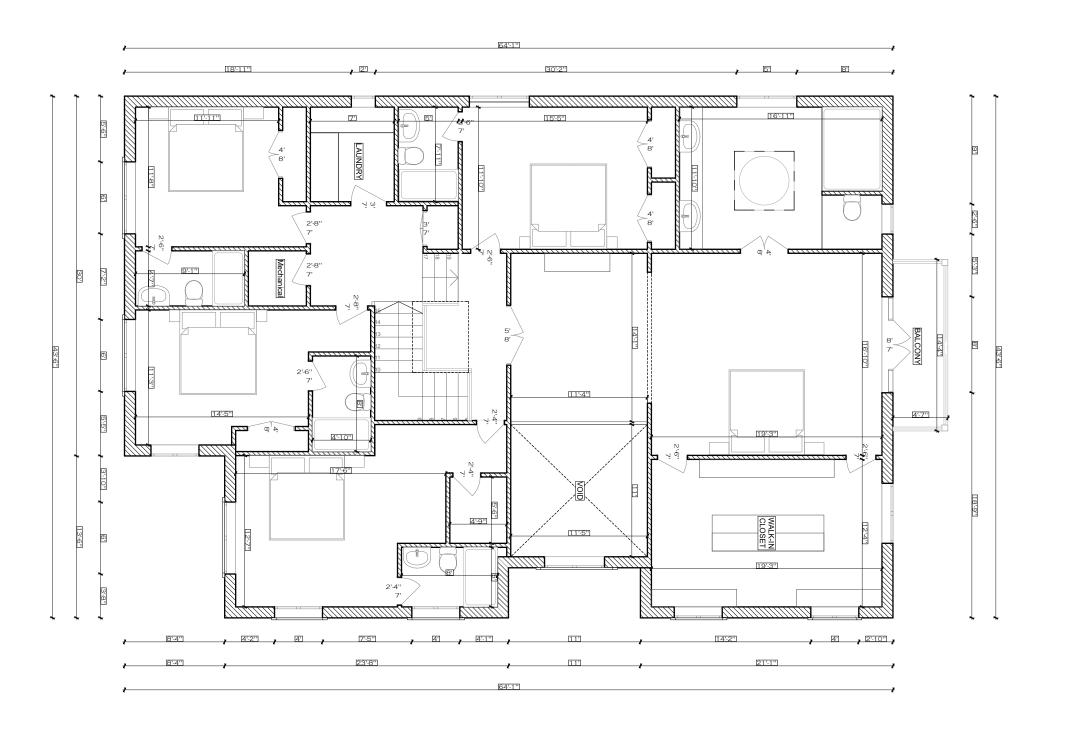

| SCALE:            |  |  |  |
|-------------------|--|--|--|
| 1/8" = 1'-0"      |  |  |  |
| LAST MODIFIED ON: |  |  |  |
| November 8, 2019  |  |  |  |

DRAWN BY

| DRAWING TITLE:               |  |  |
|------------------------------|--|--|
| SECOND FLOOR                 |  |  |
| PROJECT TITLE/ADDRESS:       |  |  |
| 8 RYCROFT DRIVE. MARKHAM, ON |  |  |