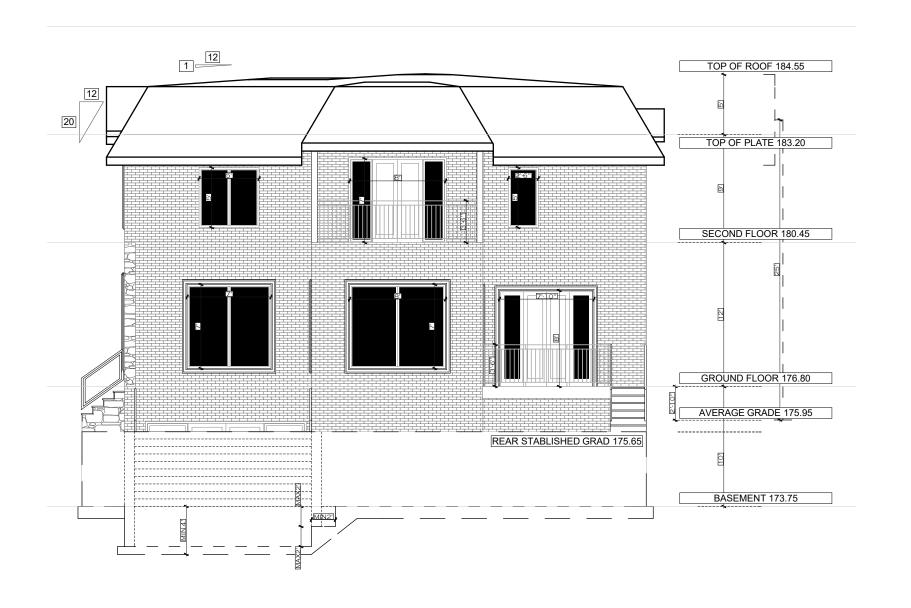

5 Anvil Millway Toronto, ON. M2L 1P9 Tel: 416 428-5858

DRAWN BY

SCALE: 1/8" = 1'-0"

LAST MODIFIED ON: November 8, 2019 drawing title:

REAR ELEVATION

PROJECT TITLE/ADDRESS:

8 RYCROFT DRIVE. MARKHAM, ON

| DATE:    | ISSUED FOR: |                    |
|----------|-------------|--------------------|
| NOV-2019 | FOR COA     | ]                  |
|          |             | ]                  |
|          |             | 1                  |
|          |             | 1                  |
|          |             | FOR STRUCTURE ONLY |