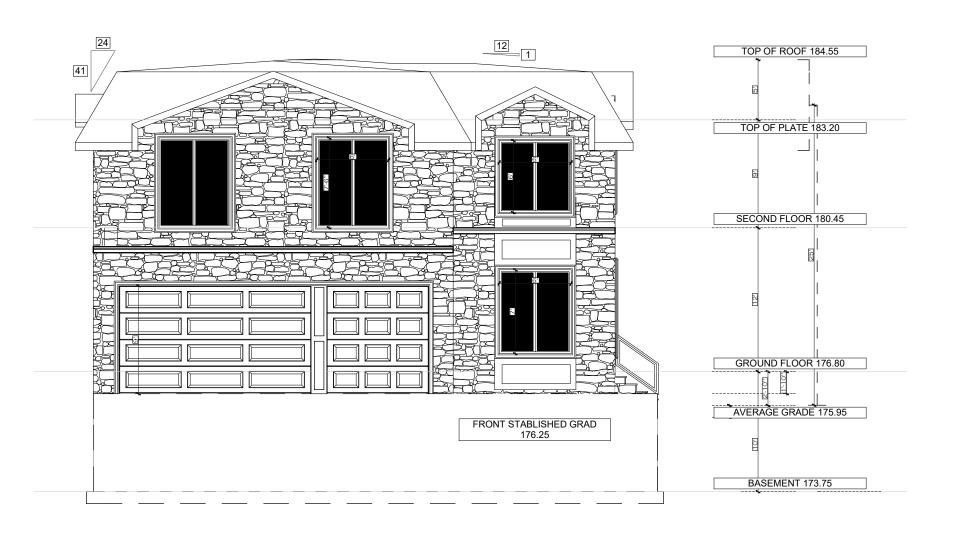

DRAWN BY

| SCALE: |   |        |  |
|--------|---|--------|--|
| 1/8"   | = | 1'-0'' |  |
|        |   |        |  |

LAST MODIFIED ON: November 8, 2019

| RAWING TITLE:       |                 |  |
|---------------------|-----------------|--|
|                     | FRONT ELEVATION |  |
| O IECT TITI E /ADDE | DECC:           |  |

8 RYCROFT DRIVE. MARKHAM, ON

|                   | ISSUED FOR: | DATE:    |
|-------------------|-------------|----------|
|                   | FOR COA     | NOV-2019 |
|                   |             |          |
|                   |             |          |
|                   |             |          |
| FOR STRUCTURE ONL |             |          |
|                   |             |          |