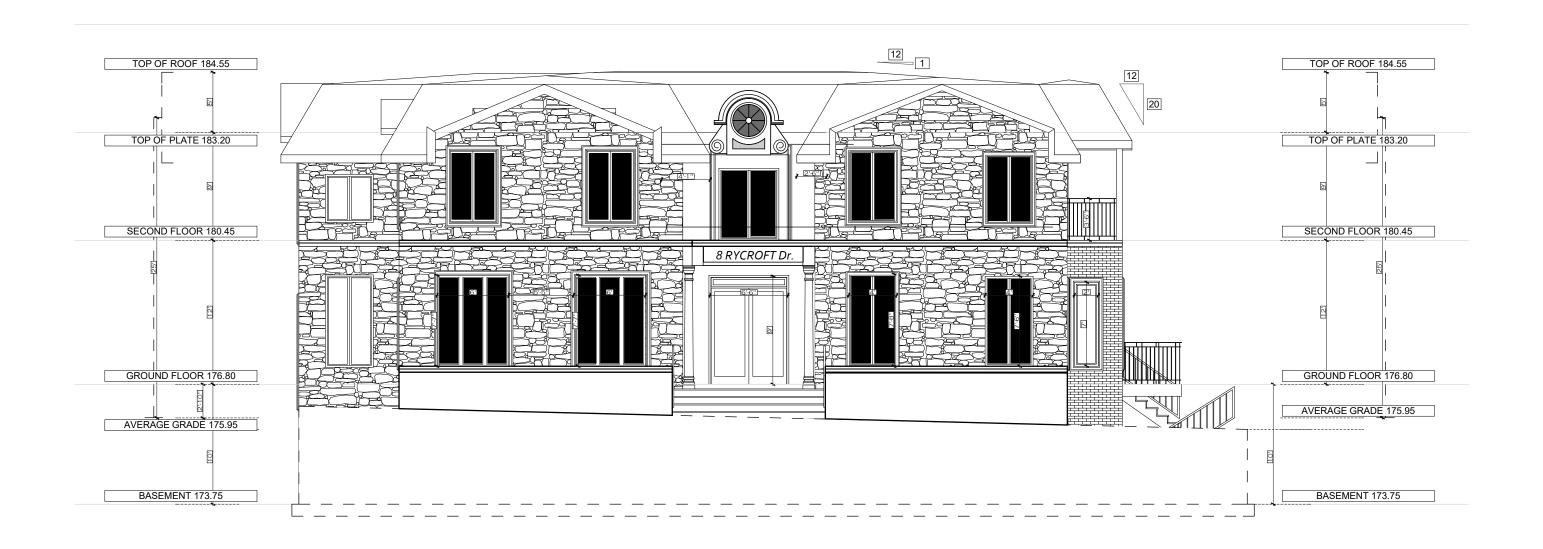

DRAWN BY

| SCALE: |   |        |  |
|--------|---|--------|--|
| 1/8"   | = | 1'-0'' |  |
|        |   |        |  |

LAST MODIFIED ON: November 8, 2019

| RAWING TITLE:       |                 |  |
|---------------------|-----------------|--|
|                     | FRONT ELEVATION |  |
| O IECT TITI E /ADDE | DECC:           |  |

8 RYCROFT DRIVE. MARKHAM, ON

|                   | ISSUED FOR: | DATE:    |
|-------------------|-------------|----------|
|                   | FOR COA     | NOV-2019 |
|                   |             |          |
|                   |             |          |
|                   |             |          |
| FOR STRUCTURE ONL |             |          |
|                   |             |          |