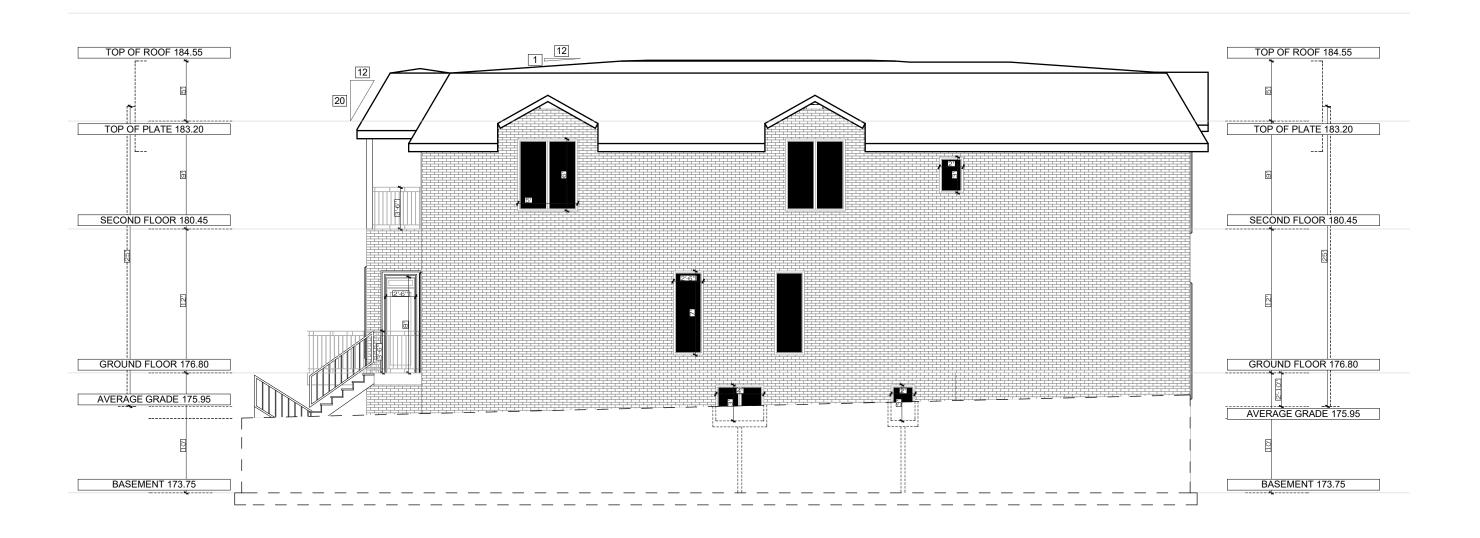

5 Anvil Millway Toronto, ON. M2L 1P9 Tel: 416 428-5858

V.E

SCALE: 1/8" = 1'-0"

LAST MODIFIED ON: November 8, 2019 DRAWING TITLE:
SIDE ELEVATION

PROJECT TITLE/ADDRESS:

8 RYCROFT DRIVE. MARKHAM, ON

| DATE: IS | SSUED FOR: |                    |
|----------|------------|--------------------|
| NOV-2019 | FOR COA    |                    |
|          |            |                    |
|          |            |                    |
|          |            |                    |
|          |            | FOR STRUCTURE ONLY |

5 Anvil Millway Toronto, ON. M2L 1P9 Tel: 416 428-5858

DRAWN BY
V.E

SCALE: 1/8" = 1'-0"

LAST MODIFIED ON: NOVEMBER 8, 2019 DRAWING TITLE:
SIDE ELEVATION

PROJECT TITLE/ADDRESS:

8 RYCROFT DRIVE. MARKHAM, ON