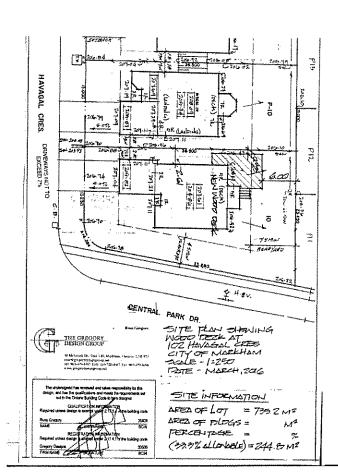

#### a) Deck By-Law 142-95, Section 2.1 (a) i):

a portion of the deck to be located in an interior side yard, whereas the by-law defines a deck as a raised platform on a dwelling that is located at the rear of the dwelling;

#### b) Deck By-Law 142-95, Section 2.2 (a) ii):

a minimum east side yard setback of 0.31 metres, whereas the by-law requires 0.6 metres.

### APPENDIX "A" CONDITIONS TO BE ATTACHED TO ANY APPROVAL OF FILE A/136/17

- 1. The variances apply only to the proposed development as long as it remains;
- 2. That the variances apply only to the subject development, in substantial conformity with the plans attached as Appendix "B" to this Staff Report, and that the Secretary-Treasurer receive written confirmation from the Director of Planning and Urban Design or designate that this condition has been fulfilled to his or her satisfaction;
- 3. That the Applicant remove the existing aluminum frame and glass roof from the deck; and,
- 4. That the Applicant apply for a building permit.