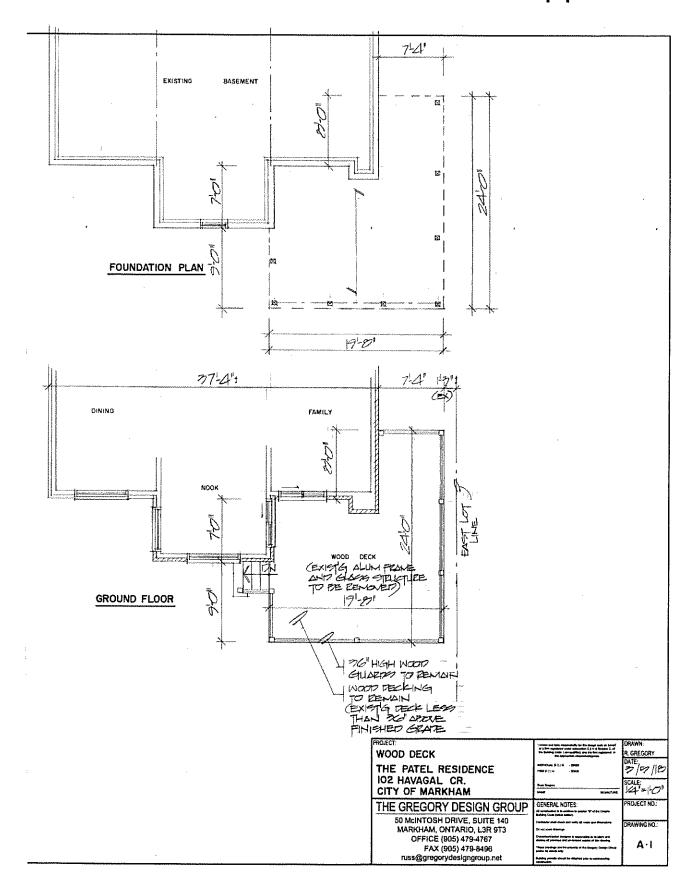

#### **Background**

According to information provided by the Applicant, the existing deck, with an aluminium and glass roof, was constructed approximately 10 years ago without a building permit. If approved, the Applicant will be required to apply for one. It should also be noted that the Applicant has agreed to remove the existing aluminum frame and glass roof from the deck in the event of an approval.

#### **Zoning Preliminary Review Undertaken**

The applicant has competed that a Zoning Preliminary Review (ZPR) to confirm all the variances required for the deck. It should be noted that the plans submitted with the ZPR depict an uncovered deck and the variances requested also reflect this condition.

### APPENDIX "A" CONDITIONS TO BE ATTACHED TO ANY APPROVAL OF FILE A/136/17

- 1. The variances apply only to the proposed development as long as it remains;
- 2. That the variances apply only to the subject development, in substantial conformity with the plans attached as Appendix "B" to this Staff Report, and that the Secretary-Treasurer receive written confirmation from the Director of Planning and Urban Design or designate that this condition has been fulfilled to his or her satisfaction;
- 3. That the Applicant remove the existing aluminum frame and glass roof from the deck; and,
- 4. That the Applicant apply for a building permit.