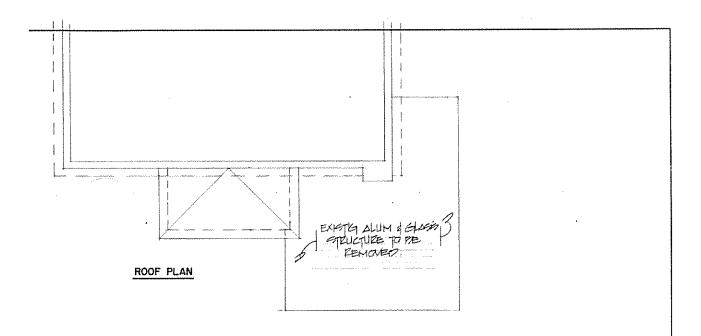

#### **Background**

According to information provided by the Applicant, the existing deck, with an aluminium and glass roof, was constructed approximately 10 years ago without a building permit. If approved, the Applicant will be required to apply for one. It should also be noted that the Applicant has agreed to remove the existing aluminum frame and glass roof from the deck in the event of an approval.

### APPENDIX "A" CONDITIONS TO BE ATTACHED TO ANY APPROVAL OF FILE A/136/17

- 1. The variances apply only to the proposed development as long as it remains;
- 2. That the variances apply only to the subject development, in substantial conformity with the plans attached as Appendix "B" to this Staff Report, and that the Secretary-Treasurer receive written confirmation from the Director of Planning and Urban Design or designate that this condition has been fulfilled to his or her satisfaction;
- 3. That the Applicant remove the existing aluminum frame and glass roof from the deck; and,
- 4. That the Applicant apply for a building permit.