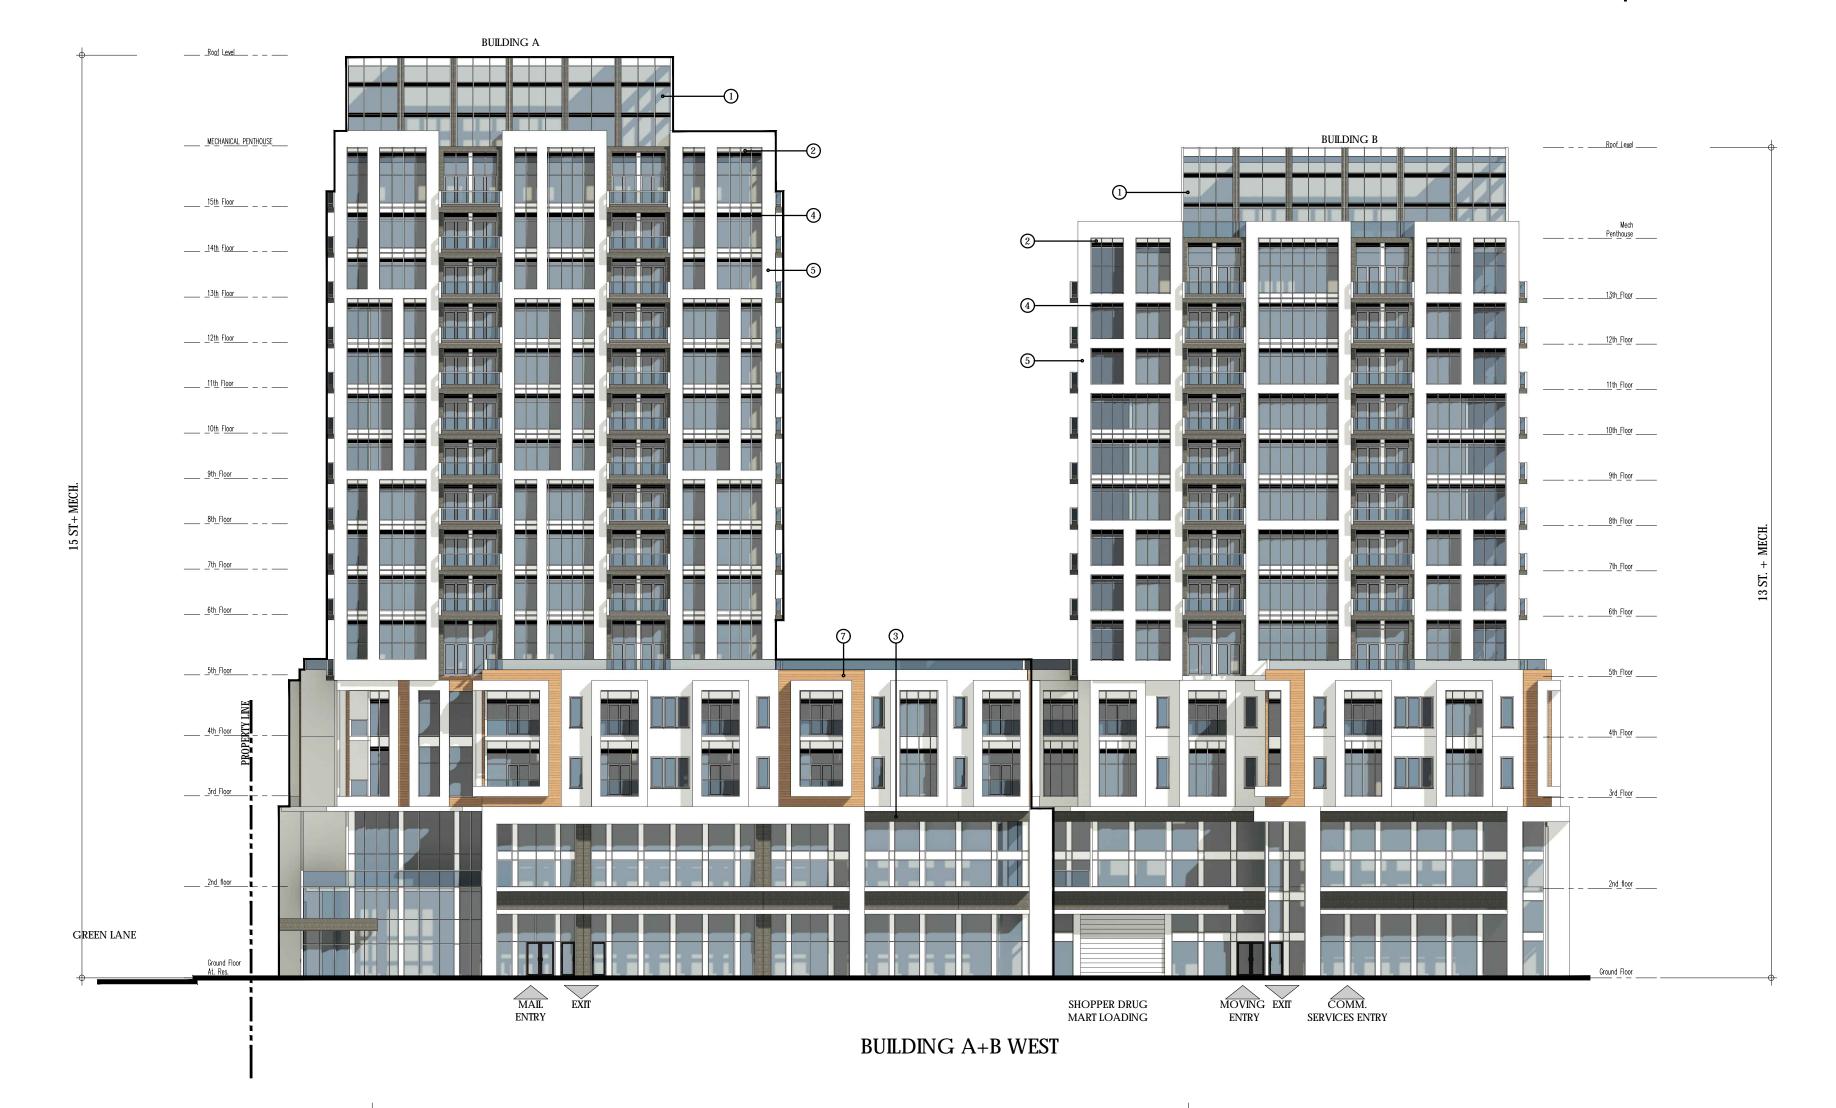

#### MATERIAL LEGEND

- CLEAR GLASS

  MANUFACTURER:
  DESCRIPTION: CLEAR
- SPANDREL PANEL
  MANUFACTURER:
  DESCRIPTION: WHITE
- BRICK
  MANUFACTURER:
  DESCRIPTION: GREY
- LOUVER
  MANUFACTURER:
  DESCRIPTION: CHARCOAL
- METAL PANEL 1
  MANUFACTURER:
  DESCRIPTION: WHITE
- 6 METAL PANEL 2
  MANUFACTURER:
  DESCRIPTION: BLACK
- METAL PANEL 3

  MANUFACTURER:
  DESCRIPTION: BROWN(WOOD FINISH)

## ELEVATION BUILDING A+B

A401 1:250

TITLEBLOCK SIZE: 610 x 900