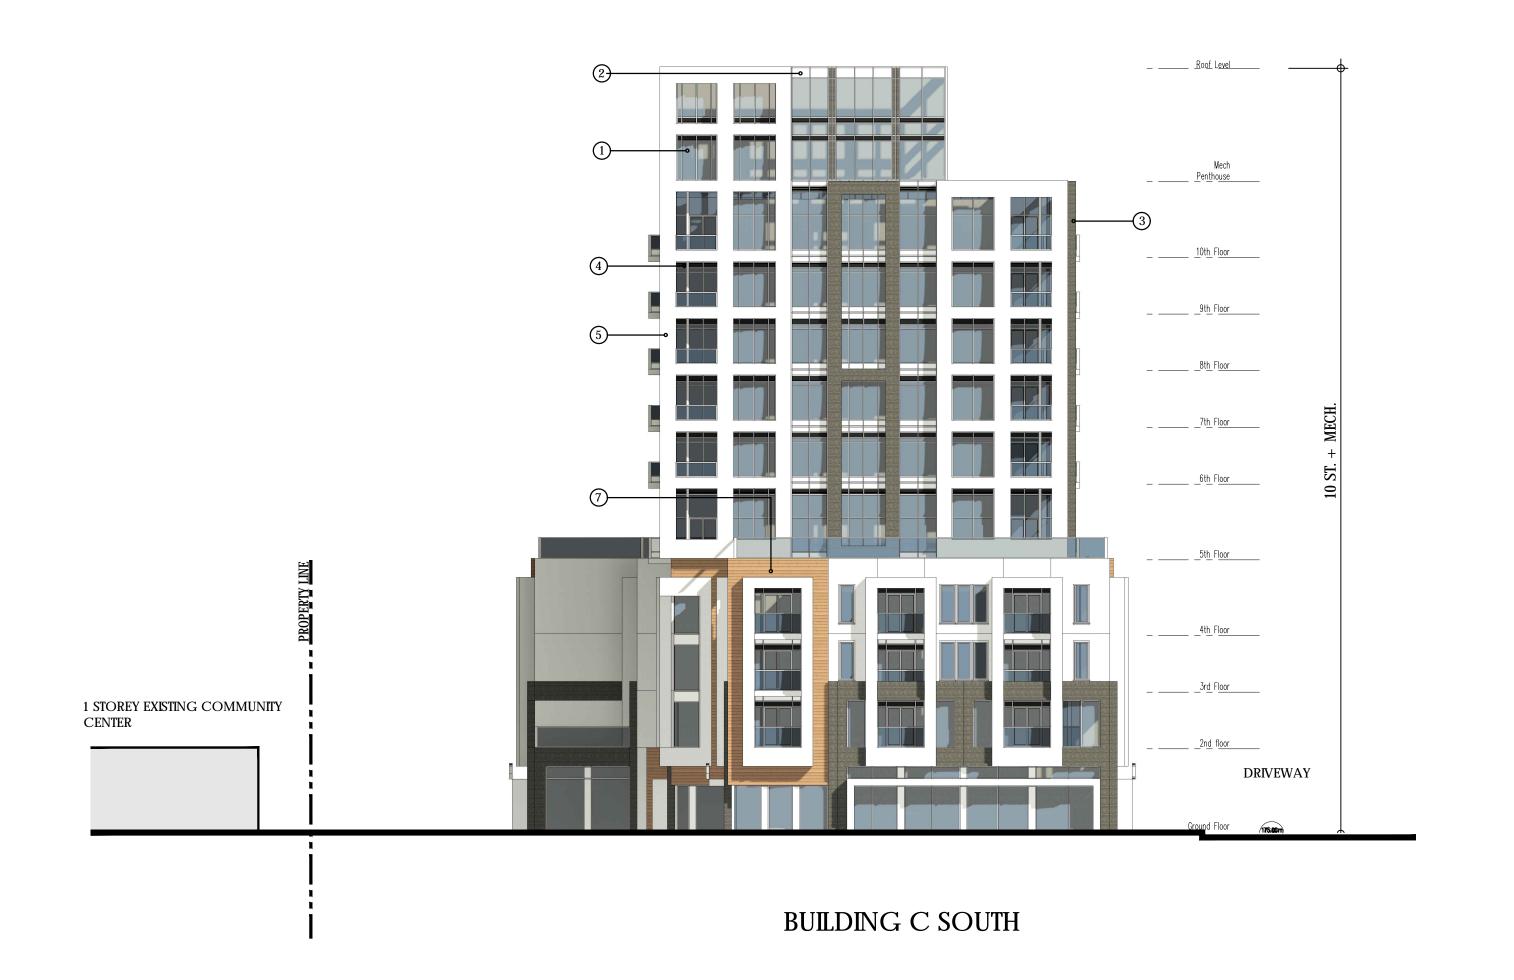

1. OCT.09.2020 ISSUED FOR ZBA

MATERIAL LEGEND

CLEAR GLASS

MANUFACTURER:
DESCRIPTION: CLEAR

SPANDREL PANEL
MANUFACTURER:
DESCRIPTION: WHITE

BRICK
MANUFACTURER:
DESCRIPTION: GREY

4 LOUVER
MANUFACTURER:
DESCRIPTION: CHARCOAL

METAL PANEL 1
MANUFACTURER:
DESCRIPTION: WHITE

METAL PANEL 2

MANUFACTURER:
DESCRIPTION: BLACK

METAL PANEL 3

MANUFACTURER:
DESCRIPTION: BROWN(WOOD FINISH)

PROPOSED MIXED-USE DEVELOPMENT

**ELEVATION** BUILDING C

> A404 1:200

TITLEBLOCK SIZE: 610 x 900