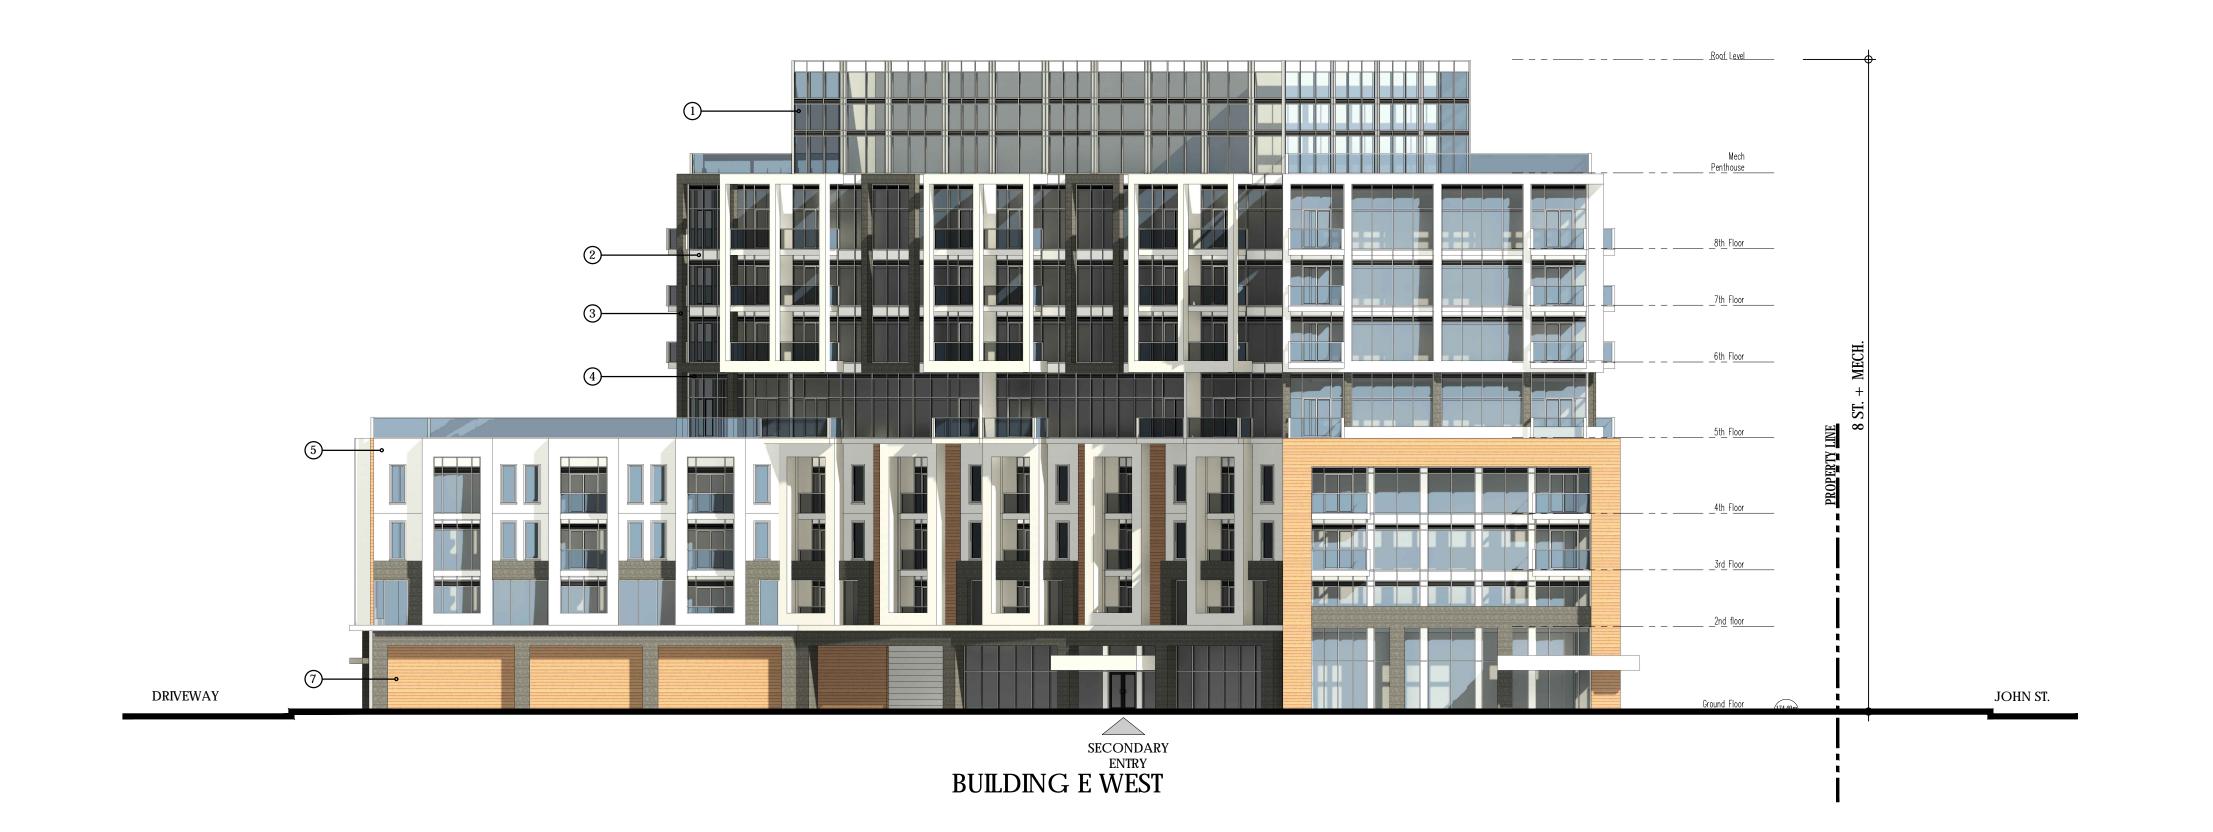

## MATERIAL LEGEND

CLEAR GLASS

MANUFACTURER:
DESCRIPTION: CLEAR

SPANDREL PANEL MANUFACTURER: DESCRIPTION: WHITE

BRICK
MANUFACTURER:
DESCRIPTION: GREY

4 LOUVER
MANUFACTURER:
DESCRIPTION: CHARCOAL

METAL PANEL 1
MANUFACTURER:
DESCRIPTION: WHITE

METAL PANEL 2

MANUFACTURER:
DESCRIPTION: BLACK

METAL PANEL 3

MANUFACTURER:
DESCRIPTION: BROWN(WOOD FINISH)

PROPOSED MIXED-USE DEVELOPMENT

**ELEVATION** BUILDING E

> A407 1:200

TITLEBLOCK SIZE: 610 x 900