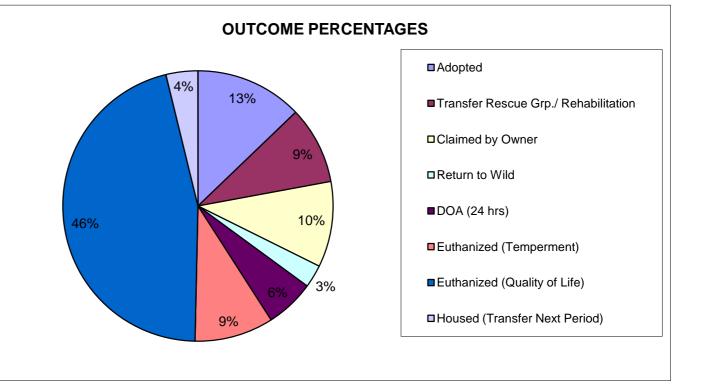

|                                      | OUT  | COMES |           |          |       |       |
|--------------------------------------|------|-------|-----------|----------|-------|-------|
|                                      | Cats | Dogs  | Pit Bulls | Wildlife | Other | Total |
| Adopted                              | 55   | 22    | 0         | 1        | 16    | 94    |
| Transfer Rescue Grp./ Rehabilitation | 24   | 15    | 0         | 24       | 5     | 68    |
| Claimed by Owner                     | 6    | 66    | 0         | 2        | 1     | 75    |
| Return to Wild                       | 0    | 0     | 0         | 20       | 0     | 20    |
| DOA (24 hrs)                         | 27   | 1     | 1         | 13       | 1     | 43    |
| Euthanized (Temperment)              | 52   | 16    | 0         | 0        | 1     | 69    |
| Euthanized (Quality of Life)         | 134  | 17    | 0         | 182      | 3     | 336   |
| Housed (Transfer Next Period)        | 19   | 6     | 0         | 0        | 3     | 28    |
|                                      | 317  | 143   | 1         | 242      | 30    | 733   |

|      | % OUTCOMES BY TYPE |           |          |       |  |  |  |
|------|--------------------|-----------|----------|-------|--|--|--|
| Cats | Dogs               | Pit Bulls | Wildlife | Other |  |  |  |
| 17   | 15                 | 0         | 0        | 53    |  |  |  |
| 8    | 10                 | 0         | 10       | 17    |  |  |  |
| 2    | 46                 | 0         | 1        | 3     |  |  |  |
| 0    | 0                  | 0         | 8        | 0     |  |  |  |
| 9    | 1                  | 100       | 5        | 3     |  |  |  |
| 16   | 11                 | 0         | 0        | 3     |  |  |  |
| 42   | 12                 | 0         | 75       | 10    |  |  |  |
| 6    | 4                  | 0         | 0        | 10    |  |  |  |
| 100  | 100                | 100       | 100      | 100   |  |  |  |