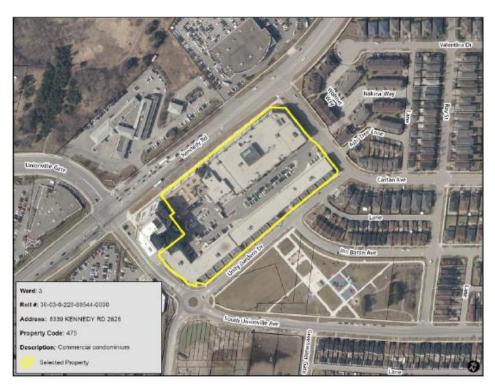

<u>Address</u> – 8339 KENNEDY RD U-2212 <u>Roll Number -</u> 1936-030-220-88375

<u>Address</u> – 8339 KENNEDY RD U-2628 <u>Roll Number -</u> 1936-030-220-88544

<u>Address</u> – 8339 KENNEDY RD U-2653 <u>Roll Number -</u> 1936-030-220-88559