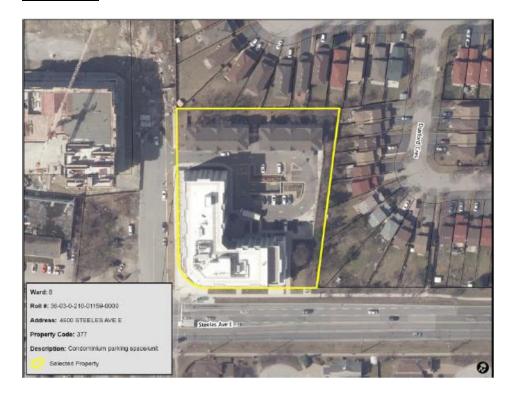

<u>Address</u> – 7 FLOWERVALE RD <u>Roll Number</u> – 1936-020-111-00422

<u>Address</u> – 12 KEMSING CRT <u>Roll Number</u> - 1936-020-125-75350

<u>Address</u> – 4600 STEELES AVE E (NUMEROUS UNITS) <u>Roll Number</u> - 1936-030-210-01159