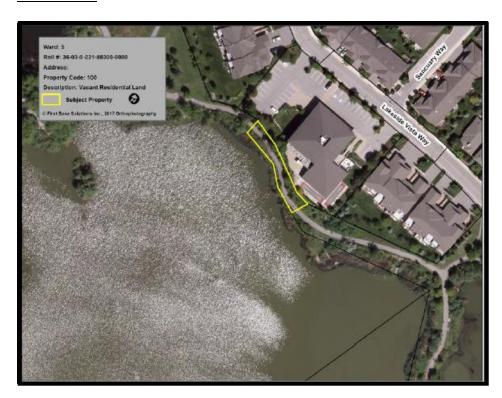

**Please Note:** Maps are provided as a courtesy only and the City of Markham makes NO WARRANTIES as to the accuracy of this information.

<u>Address</u> – 0 LAKESIDE VISTA WAY <u>Roll Number</u> - 1936-030-231-58300