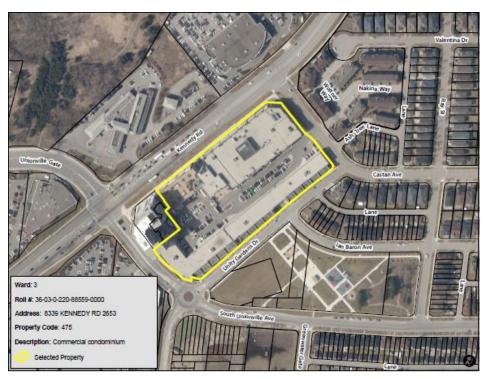

<u>Address</u> – 8339 KENNEDY RD U-2212 <u>Roll Number -</u> 1936-030-220-88375

<u>Address</u> – 8339 KENNEDY RD U-2628 <u>Roll Number -</u> 1936-030-220-88544

<u>Address</u> – 8339 KENNEDY RD U-2653 <u>Roll Number -</u> 1936-030-220-88559