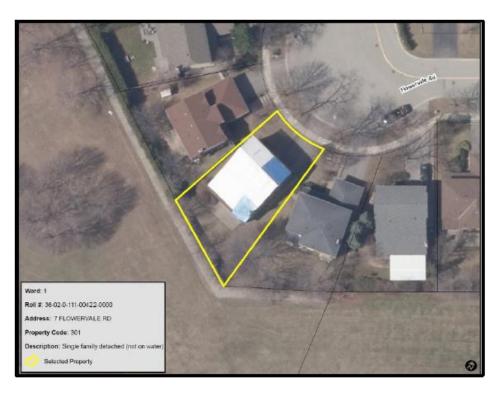

<u>Address</u> – 7 FLOWERVALE RD <u>Roll Number</u> – 1936-020-111-00422

<u>Address</u> – 12 KEMSING CRT <u>Roll Number</u> - 1936-020-125-75350

<u>Address</u> – 4600 STEELES AVE E (NUMEROUS UNITS) <u>Roll Number</u> - 1936-030-210-01159