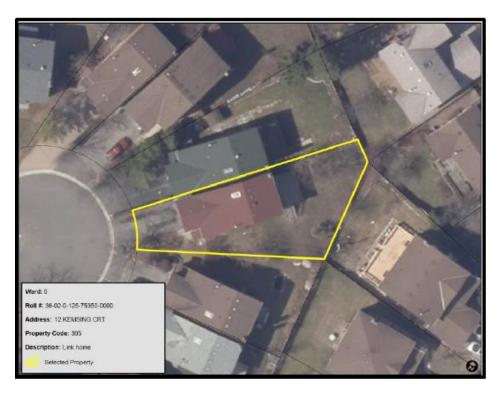

<u>Address</u> – 7 FLOWERVALE RD <u>Roll Number</u> – 1936-020-111-00422

<u>Address</u> – 12 KEMSING CRT <u>Roll Number</u> - 1936-020-125-75350

<u>Address</u> – 4600 STEELES AVE E (NUMEROUS UNITS) <u>Roll Number</u> - 1936-030-210-01159