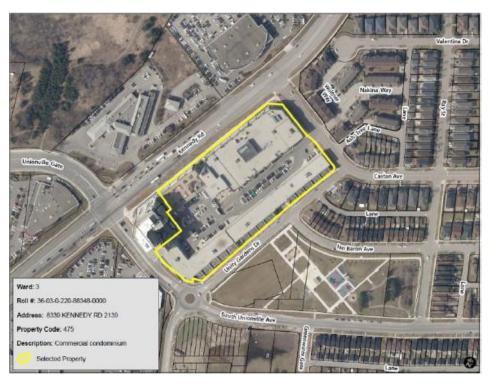

<u>Address</u> – 4300 STEELES AVE E C69 - 558 <u>Roll Number -</u> 1936-020-121-10558

<u>Address</u> – 4300 STEELES AVE E C69 - 559 <u>Roll Number -</u> 1936-020-121-10559

<u>Address</u> – 8339 KENNEDY RD U-2139 <u>Roll Number -</u> 1936-030-220-88348