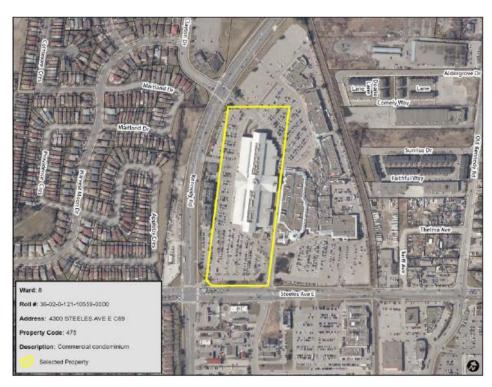

<u>Address</u> – 4300 STEELES AVE E C69 - 558 <u>Roll Number -</u> 1936-020-121-10558

<u>Address</u> – 4300 STEELES AVE E C69 - 559 <u>Roll Number -</u> 1936-020-121-10559

<u>Address</u> – 8339 KENNEDY RD U-2139 <u>Roll Number -</u> 1936-030-220-88348