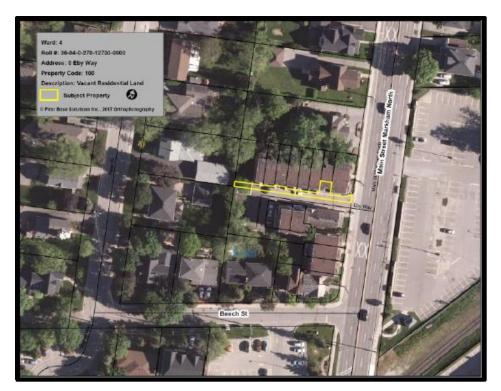

u>Roll Number -</u> 1936-020-121-10558







<u>Address</u> – 4300 STEELES AVE E C69 - 559 <u>Roll Number -</u> 1936-020-121-10559







<u>Address</u> – 8339 KENNEDY RD U-2139 <u>Roll Number -</u> 1936-030-220-88348







<u>Address</u> – 8339 KENNEDY RD U-2212 <u>Roll Number -</u> 1936-030-220-88375







<u>Address</u> – 8339 KENNEDY RD U-2628 <u>Roll Number -</u> 1936-030-220-88544







<u>Address</u> – 8339 KENNEDY RD U-2653 <u>Roll Number -</u> 1936-030-220-88559







<u>Address</u> – 0 UNITY GARDENS DR <u>Roll Number -</u> 1936-030-220-87832







<u>Address</u> – 10855 KENNEDY RD <u>Roll Number -</u> 1936-030-240-61000







<u>Address</u> – 0 SPANHOUSE CRES <u>Roll Number -</u> 1936-020-142-01550







<u>Address</u> – 0 EBY WAY <u>Roll Number -</u> 1936-040-270-12730