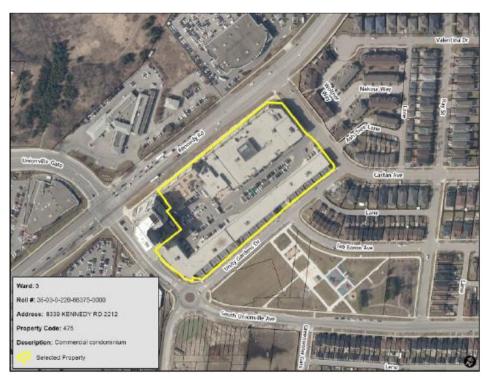

<u>Address</u> – 8339 KENNEDY RD U-2212 <u>Roll Number -</u> 1936-030-220-88375

<u>Address</u> – 8339 KENNEDY RD U-2628 <u>Roll Number -</u> 1936-030-220-88544

<u>Address</u> – 8339 KENNEDY RD U-2653 <u>Roll Number -</u> 1936-030-220-88559