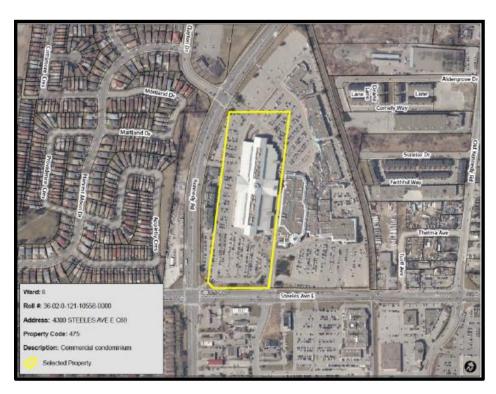

<u>Address</u> – 4300 STEELES AVE E C69 - 558 <u>Roll Number -</u> 1936-020-121-10558

<u>Address</u> – 4300 STEELES AVE E C69 - 559 <u>Roll Number -</u> 1936-020-121-10559

<u>Address</u> – 8339 KENNEDY RD U-2139 <u>Roll Number -</u> 1936-030-220-88348