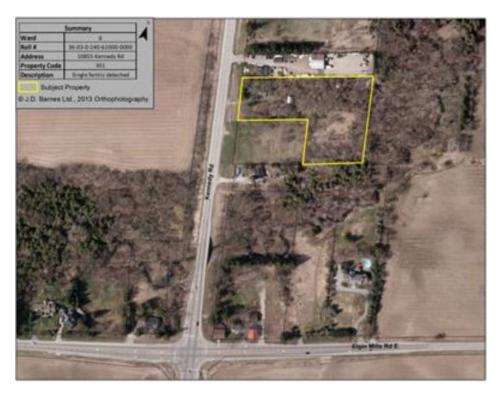

<u>Address</u> – 0 UNITY GARDENS DR <u>Roll Number -</u> 1936-030-220-87832

<u>Address</u> – 10855 KENNEDY RD <u>Roll Number -</u> 1936-030-240-61000

<u>Address</u> – 0 SPANHOUSE CRES <u>Roll Number -</u> 1936-020-142-01550