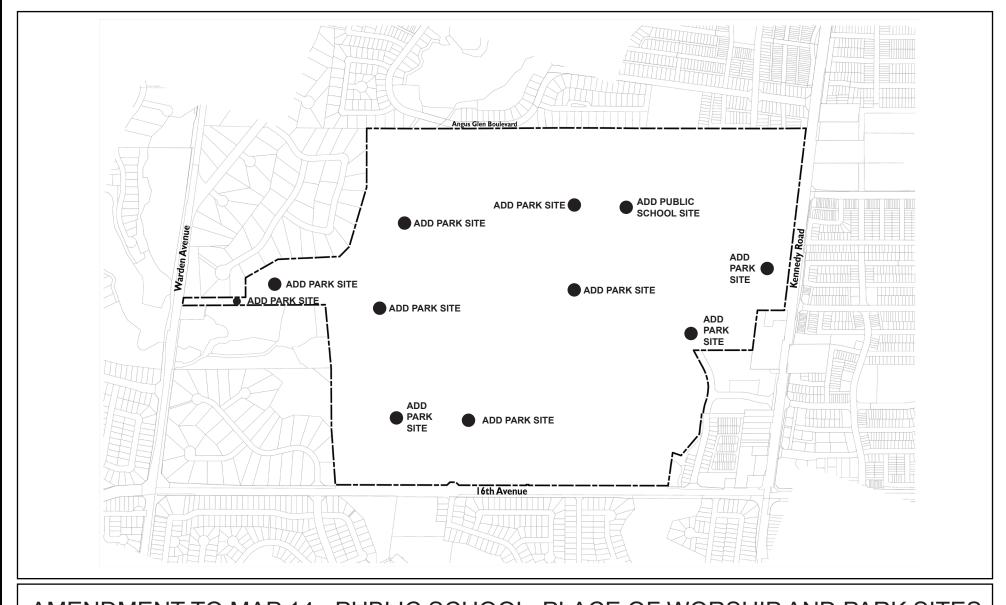

MARKHAM DEVELOPMENT SERVICES COMMISSION

SCHEDULE "F" TO OPA No.

DRAWN BY: CHECKED BY:

AMENDMENT TO MAP 14 - PUBLIC SCHOOL, PLACE OF WORSHIP AND PARK SITES CITY OF MARKHAM OFFICIAL PLAN 2014, as amended

BOUNDARY OF AREA COVERED BY THIS AMENDMENT