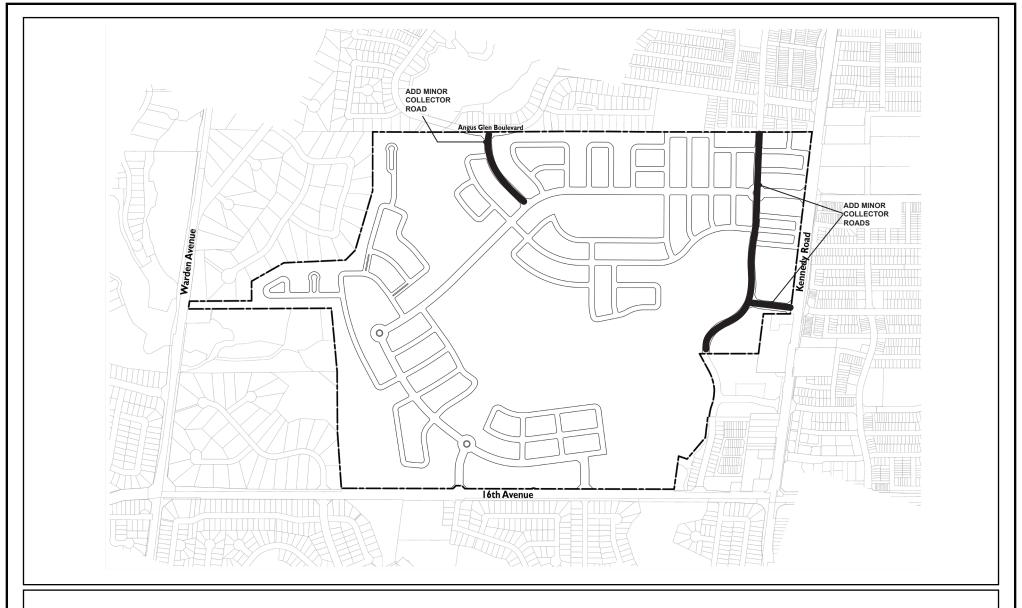

### AMENDMENT TO MAP 11 - MINOR COLLECTOR ROAD NETWORK CITY OF MARKHAM OFFICIAL PLAN 2014, as amended

BOUNDARY OF AREA COVERED BY THIS AMENDMENT

MINOR COLLECTOR ROAD (UP TO 24.5 METER RIGHT-OF-WAY WIDTH)