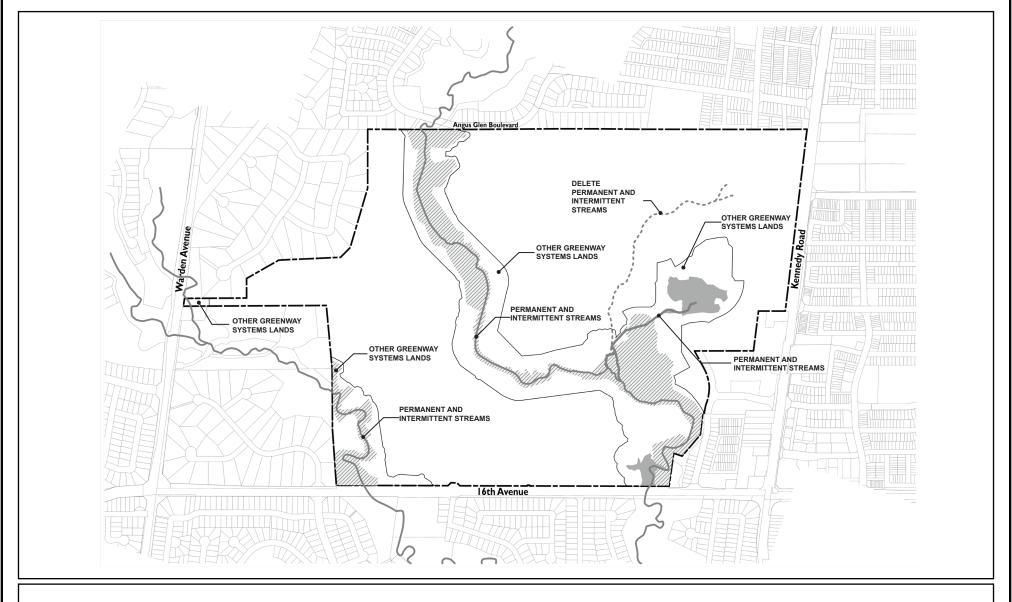

#### AMENDMENT TO MAP 6 - HYDROLOGICAL FEATURES CITY OF MARKHAM OFFICIAL PLAN 2014, as amended

BOUNDARY OF AREA COVERED BY THIS AMENDMENT

VALLEYLANDS AND STREAM CORRIDORS ADD UNEVALUATED WETLANDS

MARKHAM DEVELOPMENT SERVICES COMMISSION

SCHEDULE "D" TO OPA No.

DRAWN BY: CHECKED BY: