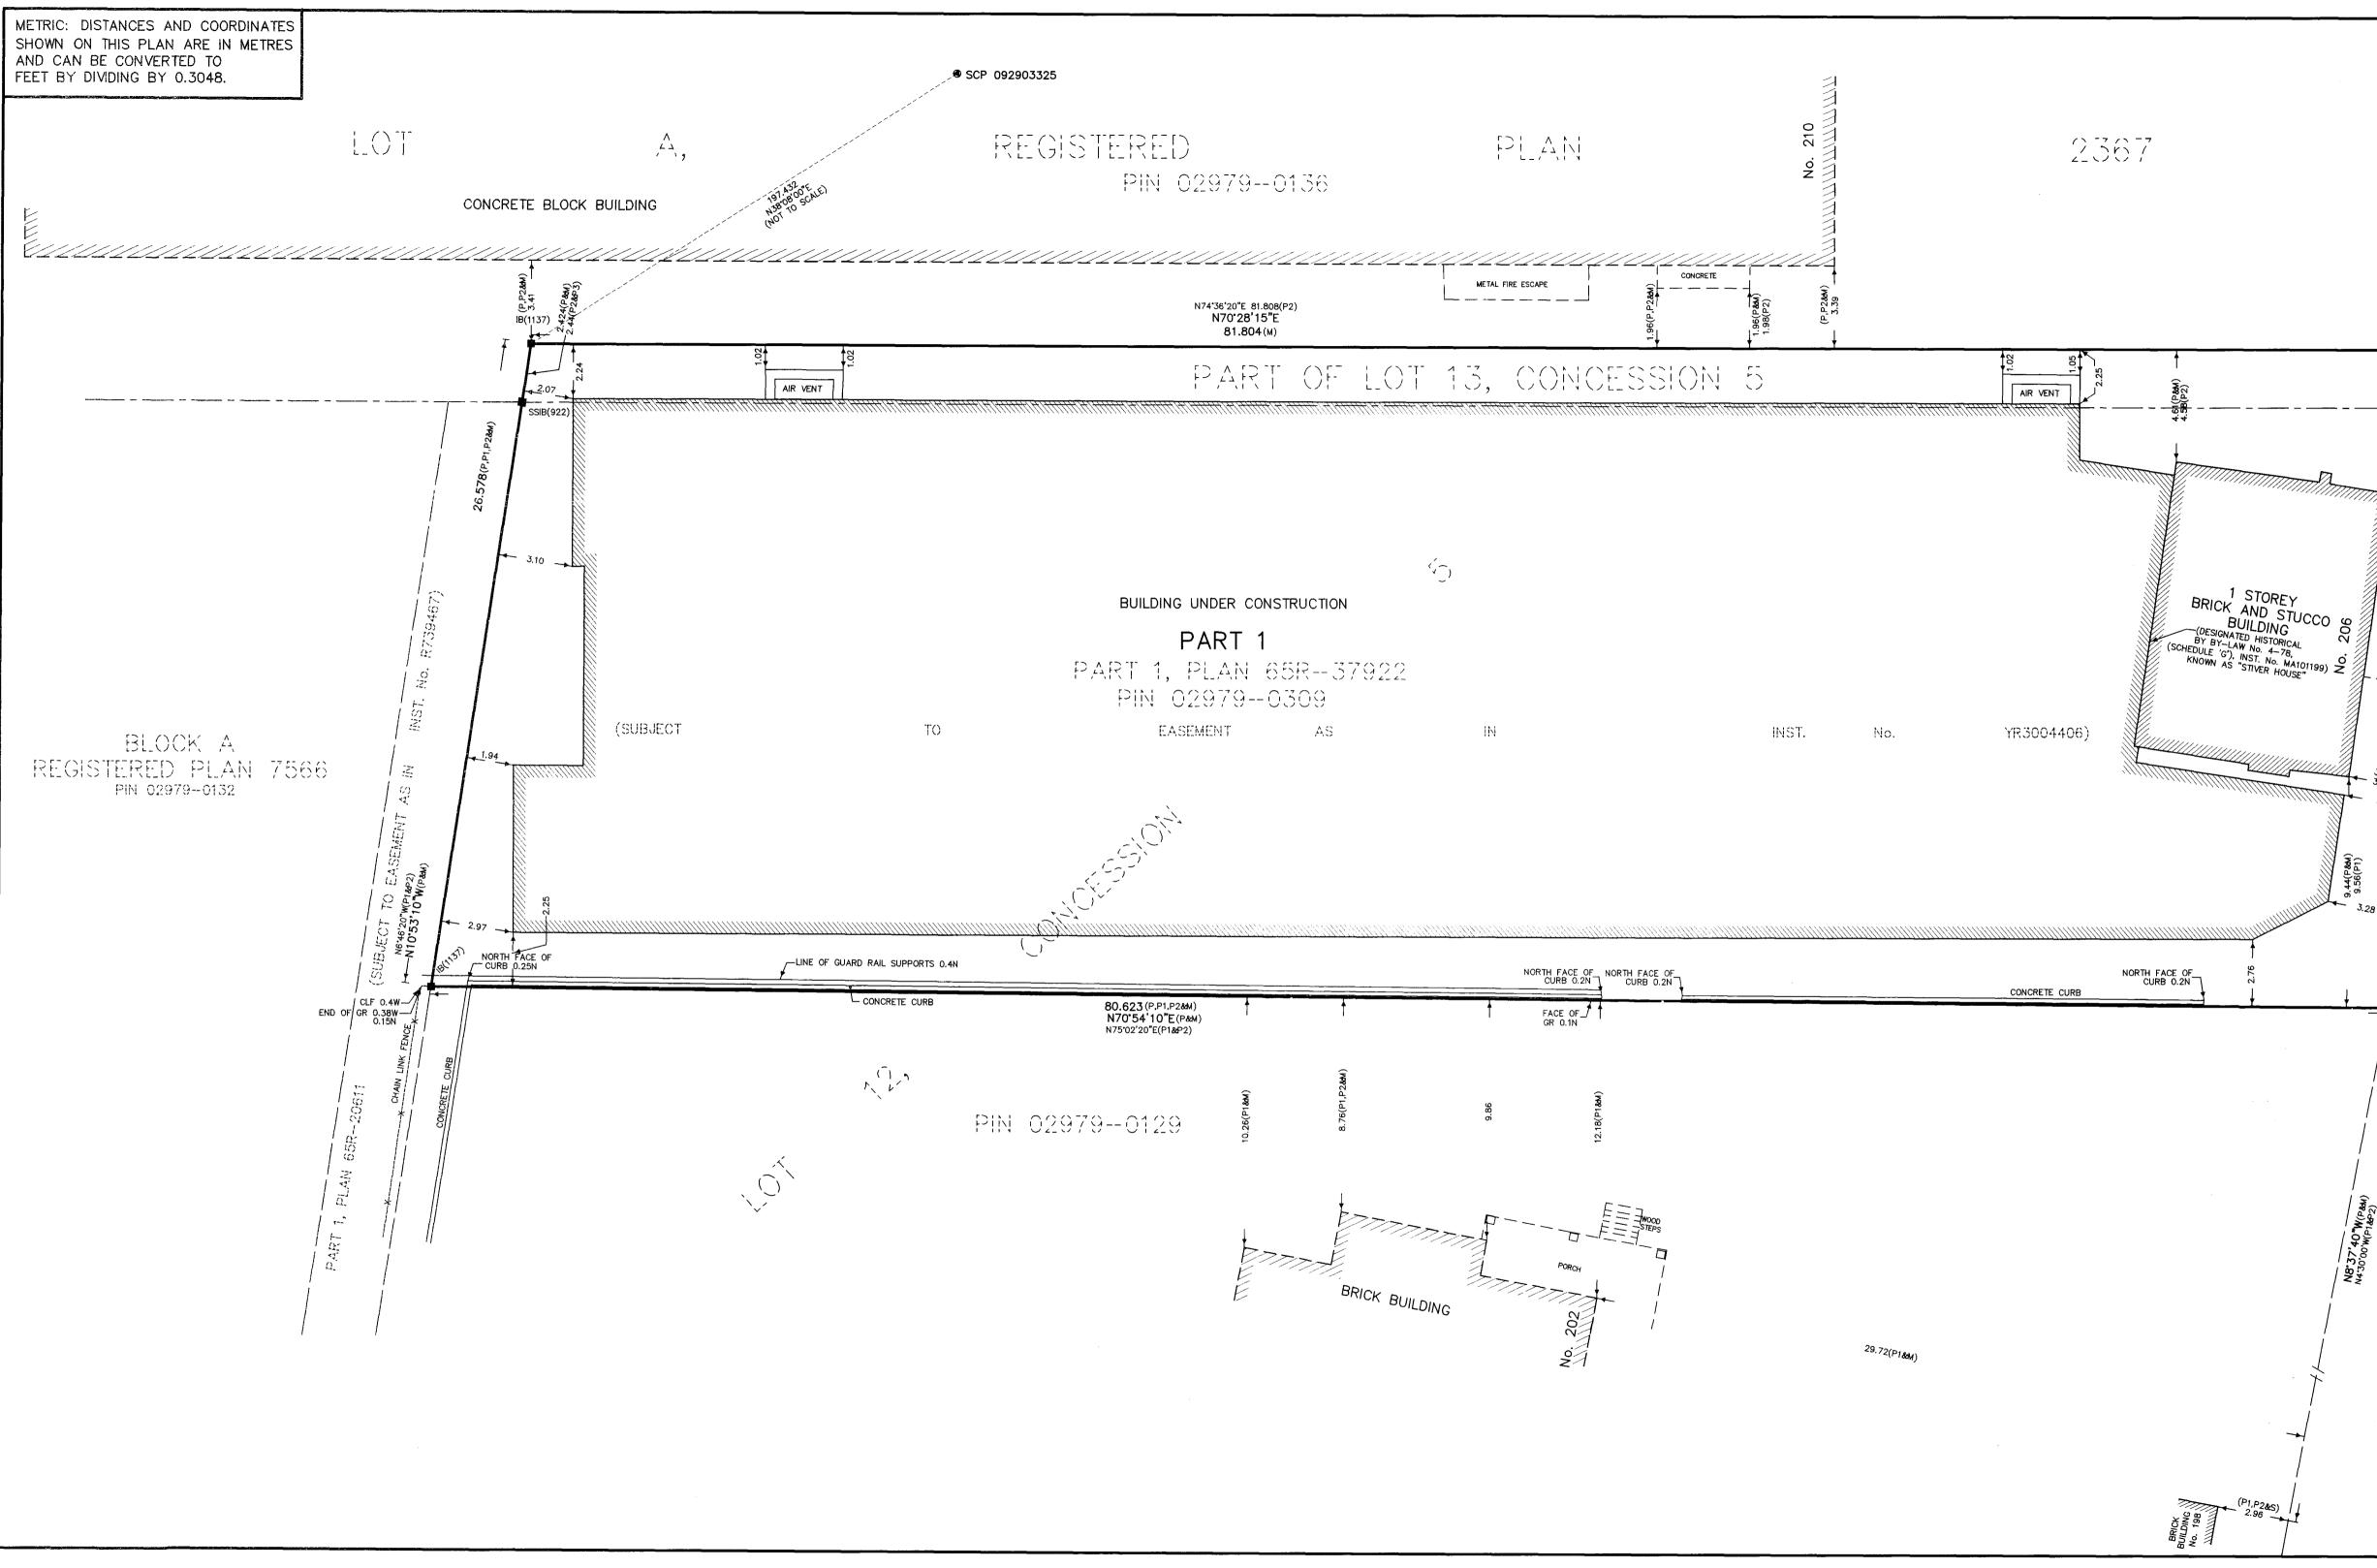

|                                                                                                  | I REQUIRE THIS PLAN<br>UNDER THE LAND TIT          |                                                              | PLA                       | N 65R-                           |                                |
|--------------------------------------------------------------------------------------------------|----------------------------------------------------|--------------------------------------------------------------|---------------------------|----------------------------------|--------------------------------|
|                                                                                                  |                                                    |                                                              | RECEIV                    | ED AND DEPOSITED                 | )                              |
|                                                                                                  |                                                    | 0000                                                         | :                         |                                  |                                |
|                                                                                                  | DATE                                               | , 2020.                                                      | DATE_                     |                                  | -                              |
| ON 5                                                                                             |                                                    |                                                              |                           |                                  |                                |
|                                                                                                  |                                                    |                                                              |                           |                                  |                                |
| CONCESSION                                                                                       |                                                    | DZALDOV<br>ND SURVEYOR                                       |                           | ENTATIVE FOR LAND                |                                |
| 0<br>2<br>2<br>3<br>3<br>3<br>3<br>3<br>3<br>3<br>3<br>3<br>3<br>3<br>3<br>3<br>3<br>3<br>3<br>3 |                                                    | SCHEI                                                        |                           | TTLES DIVISION OF YOU            | AK REGION No. 65               |
|                                                                                                  | PART LOT                                           | ······                                                       |                           | PIN                              | AREA (m <sup>2</sup> )         |
| SHOW CON                                                                                         | 1 PART OF LOTS                                     | 12 AND 13                                                    | 5                         | ALL OF 02979-0309                | 2160.0                         |
| CONC. CURB                                                                                       | PART 1 - SUBJECT TO EA                             | SEMENT AS IN INST. N                                         | o.YR300440                | 06                               |                                |
| 0.8W 8 0.                                                                                        | 126.006<br>N80'37'55"E<br>(NOT TO SCALE)           |                                                              |                           |                                  | ļ                              |
|                                                                                                  | - IN SCALE)                                        | SCP 09                                                       | 92053082                  |                                  |                                |
| ອີຊີຣີ 0.7w<br>ທີ່ທີ່ BELL BOX<br>0.5W                                                           | PLAN OF SURVEY                                     |                                                              |                           | 4 7                              |                                |
| 3.95(P,P2&M)                                                                                     | PART OF L                                          |                                                              | AND                       | 13                               |                                |
|                                                                                                  | CONCESSIO                                          |                                                              |                           |                                  |                                |
|                                                                                                  | (GEOGRAPHIC TOWN                                   |                                                              | IAM)                      |                                  |                                |
| STEPS 0.56W                                                                                      | REGIONAL                                           |                                                              |                           | OF YOR                           | <                              |
|                                                                                                  | SCALE 1:150                                        |                                                              |                           |                                  |                                |
|                                                                                                  | SCHAEFFER DZALD                                    |                                                              |                           | lo                               | I5 METRES                      |
|                                                                                                  | SCHAEFFER DZALDU                                   | DV BENNETT LID                                               | •                         |                                  |                                |
|                                                                                                  | NOTEO                                              |                                                              |                           |                                  |                                |
| 2966 - 0240<br>CONCESSION E<br>29.5-87, INST.                                                    |                                                    | ITED MONUMENT                                                |                           |                                  |                                |
| B<br>B<br>C<br>C<br>C<br>C<br>C<br>C<br>C<br>C<br>C<br>C<br>C<br>C<br>C                          | SSIB "SHOI<br>IB "IRON                             | RT STANDARD IRON BAF                                         | R                         |                                  |                                |
| - 3.45                                                                                           | P " PLAN<br>P1 " TOM<br>P2 " R.G.                  | I 65R-37922<br>DRZIC LTD., SURVEY D<br>McKIBBON LIMITED, SUF | ATED DECE<br>RVEY DATE    | MBER 11, 1984<br>D MARCH 5, 1969 |                                |
|                                                                                                  | P3 " PLAN<br>CC " CUT                              | 1 65R-20611<br>CROSS                                         |                           |                                  |                                |
|                                                                                                  | WIT " WITN                                         |                                                              |                           | ·                                |                                |
|                                                                                                  | 922 " SCH/                                         | IDENTIFIED<br>NEFFER DZALDOV BENNI<br>N LINK FENCE           | ETT LTD.                  |                                  |                                |
|                                                                                                  | GR " GUAI                                          | RD RAIL<br>CRETE                                             |                           |                                  |                                |
| V AIN<br>(NAMED                                                                                  |                                                    |                                                              |                           |                                  |                                |
|                                                                                                  | BEARINGS ARE UTM GRID, I<br>0929053082 AND 0920332 | 5, UTM ZONE 17, NAD8                                         | 33 (ORIGINA               | L).                              |                                |
|                                                                                                  | DISTANCES ARE GROUND A<br>MULTIPLYING BY A COMBINE | ND CAN BE CONVERTED<br>D SCALE FACTOR OF C                   | ) TO GRID  <br>0.9998745. | BY                               |                                |
| / N70°54'10"E<br>1.230(P&M)<br>/ N74'02'20"E                                                     | SPECIFIED CONTROL PO                               | DINTS (SCPs): UTM ZON                                        | NE 17, NAD                | 83 (ORIGINAL)<br>O REG 216 /10   |                                |
| 1.22(P1)                                                                                         | POINT ID.                                          | NORTHING                                                     | // / T(Z) UP              | EASTING                          |                                |
|                                                                                                  | SCP 092053082<br>SCP 0929053325                    | 4858680.227<br>4858787.653                                   |                           | 635728.447<br>635648.946         |                                |
|                                                                                                  |                                                    | , IN THEMSELVES, BE U                                        |                           |                                  |                                |
|                                                                                                  |                                                    | R BOUNDARIES SHOWN                                           | UN IHIS P                 |                                  |                                |
|                                                                                                  |                                                    |                                                              |                           |                                  |                                |
| N4 30'00 W(P1&P2)                                                                                |                                                    |                                                              |                           |                                  |                                |
| * 00.0g                                                                                          | SURVEYOR'S CERT                                    | IFICALE                                                      |                           |                                  | (                              |
| 2<br>4                                                                                           | 1. THIS SURVEY AND PLAN<br>SURVEYS ACT, THE SURV   |                                                              |                           |                                  |                                |
|                                                                                                  | THE REGULATIONS MADE                               | UNDER THEM.                                                  |                           |                                  |                                |
|                                                                                                  | 2. THE SURVEY WAS COMPI                            | ETED ON THE 8TH DAY                                          | Y OF NOVE                 | MBER, 2019.                      | (                              |
|                                                                                                  |                                                    | CA.                                                          | M.                        |                                  | ł                              |
|                                                                                                  | DATE : JANUARY 15, 2020                            |                                                              | N. DZALDO                 |                                  |                                |
|                                                                                                  | · · · ·                                            |                                                              | AND SURVE                 |                                  |                                |
|                                                                                                  |                                                    | AEFFER DZ                                                    | 7 <u></u> 41 D(           |                                  |                                |
|                                                                                                  |                                                    |                                                              |                           | SURVEYORS                        |                                |
|                                                                                                  | 64 JARDIN D                                        |                                                              |                           |                                  | 416)987-0101                   |
|                                                                                                  | DRAWN ACAD/                                        | LW CHECKED JB                                                | SCALE                     |                                  | NO. 17-157-03<br>UARY 15, 2020 |