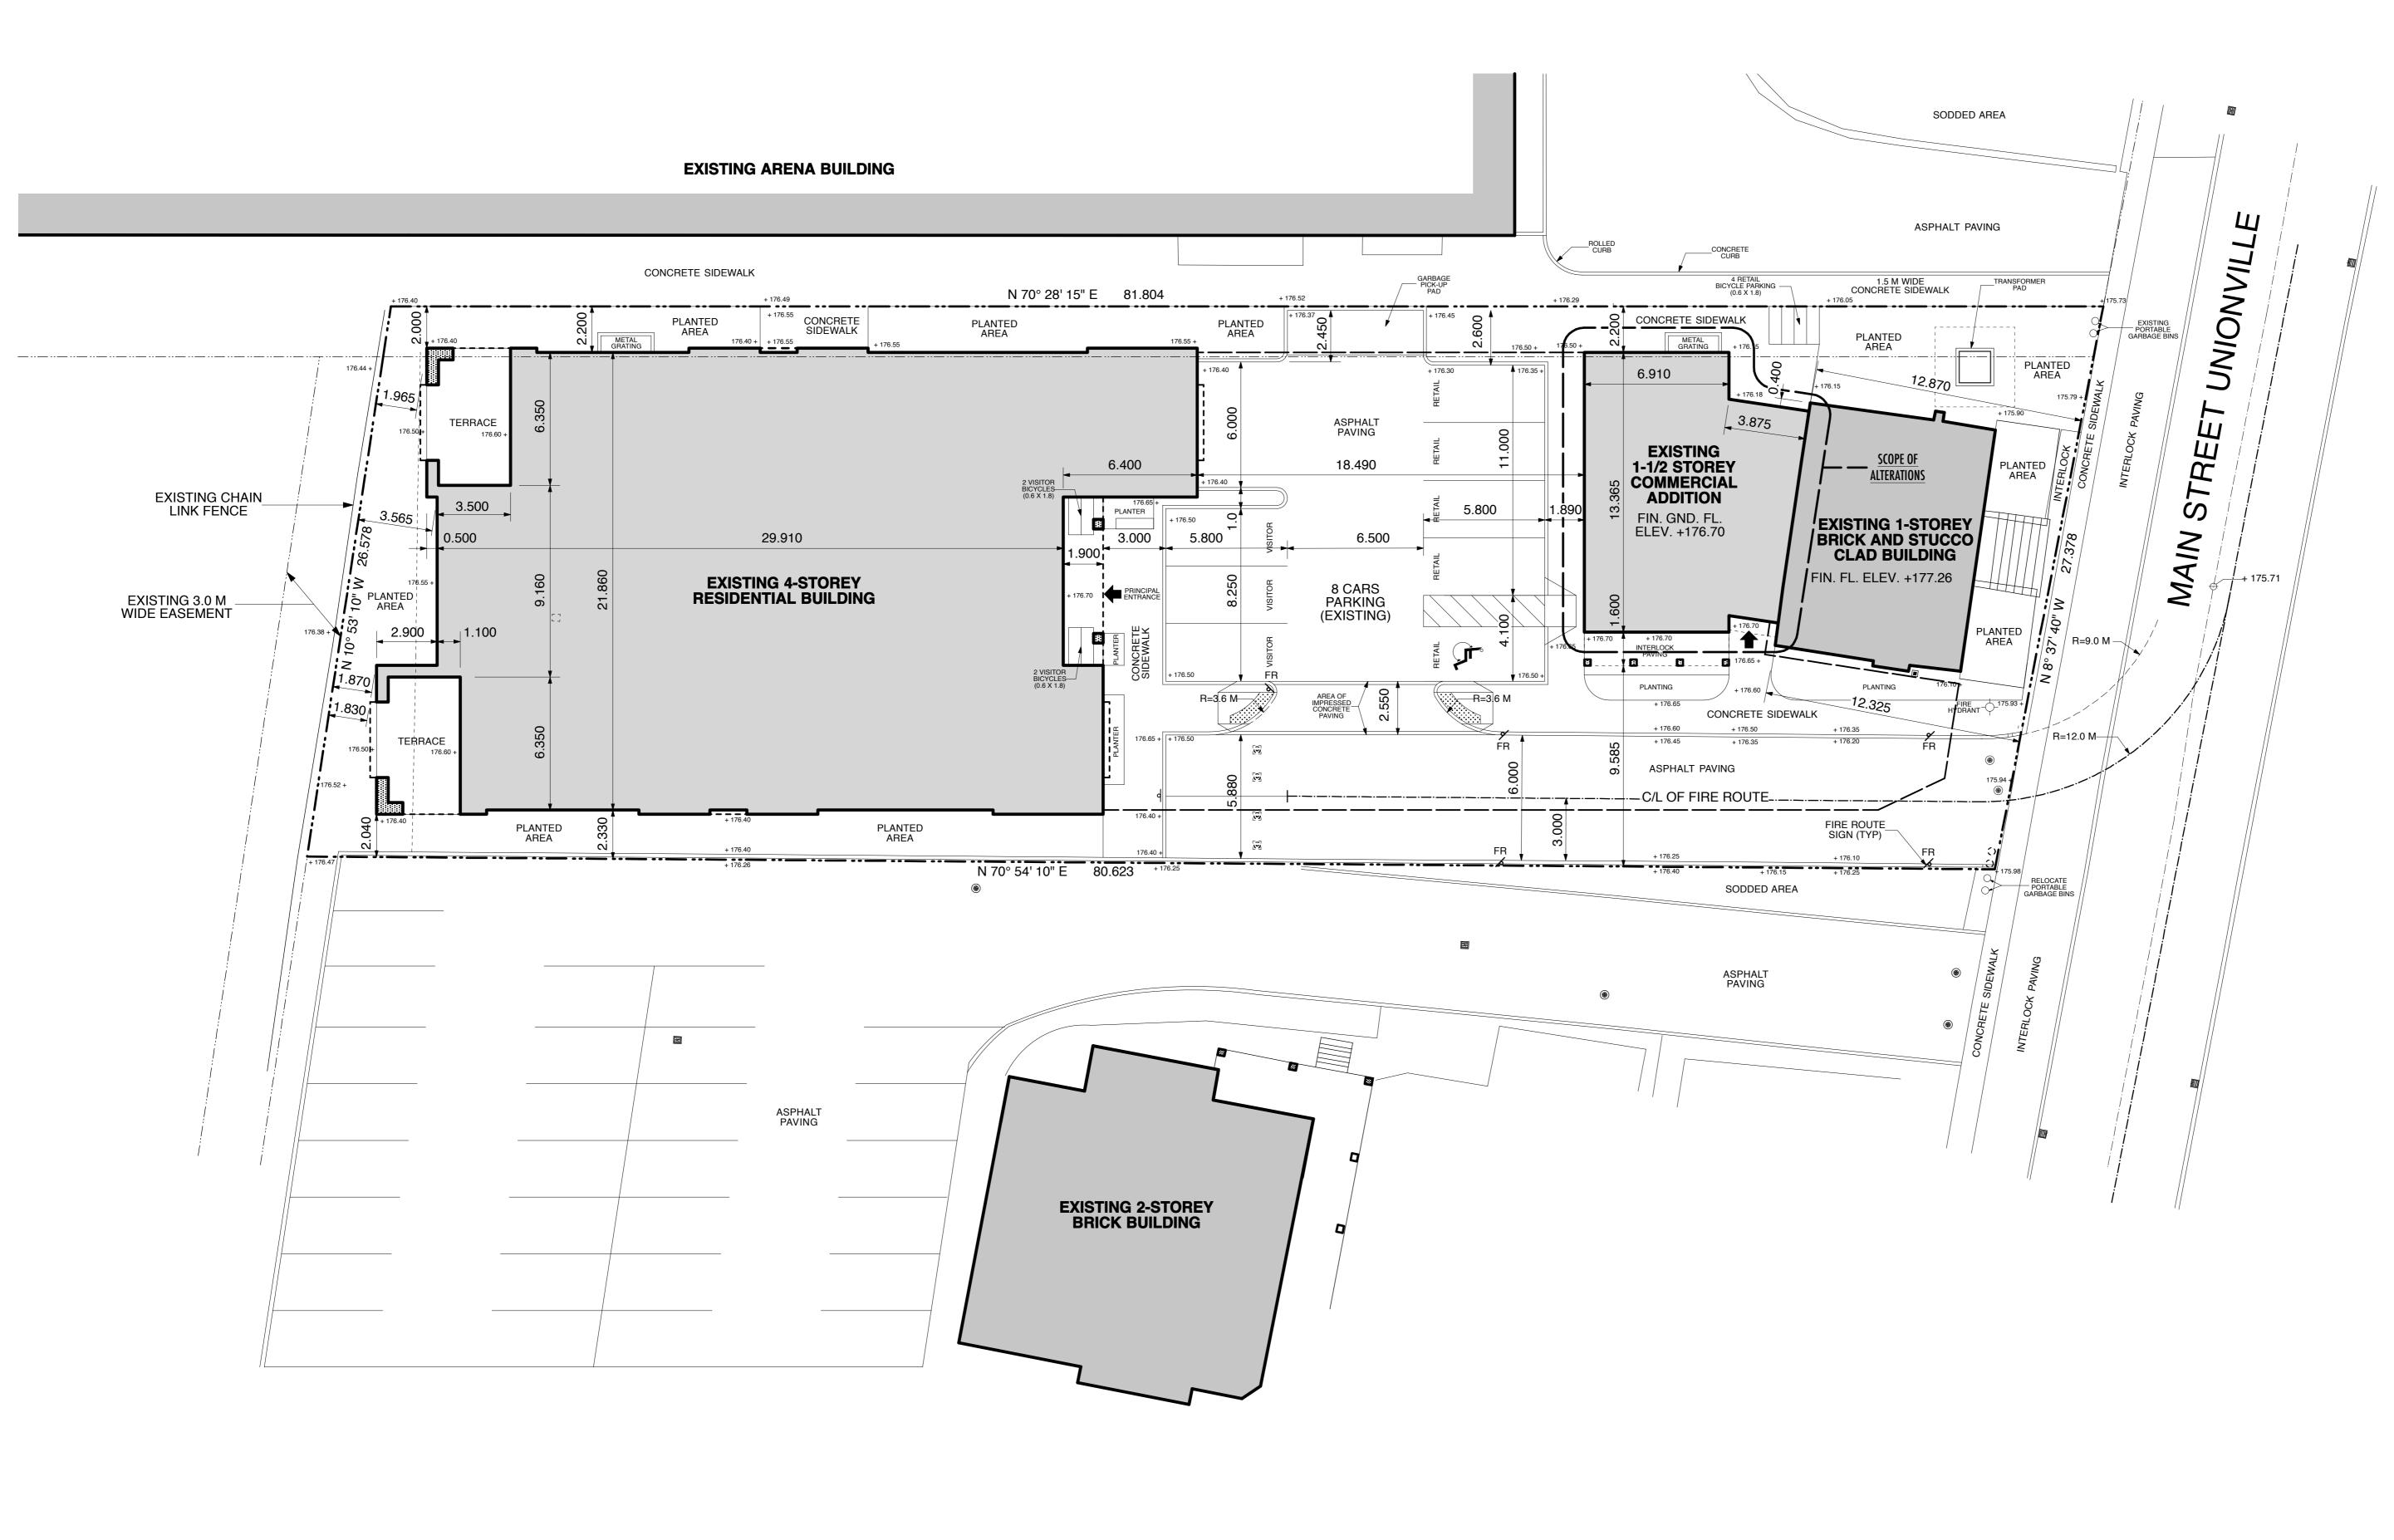

## Hart Haus

Commercial Addition Alterations 206 Main Street, Unionville, Ontario OWNER: Stiver Lane Inc., 905 479 6446

Architectural Site Plan

**A0** 

rawing Title