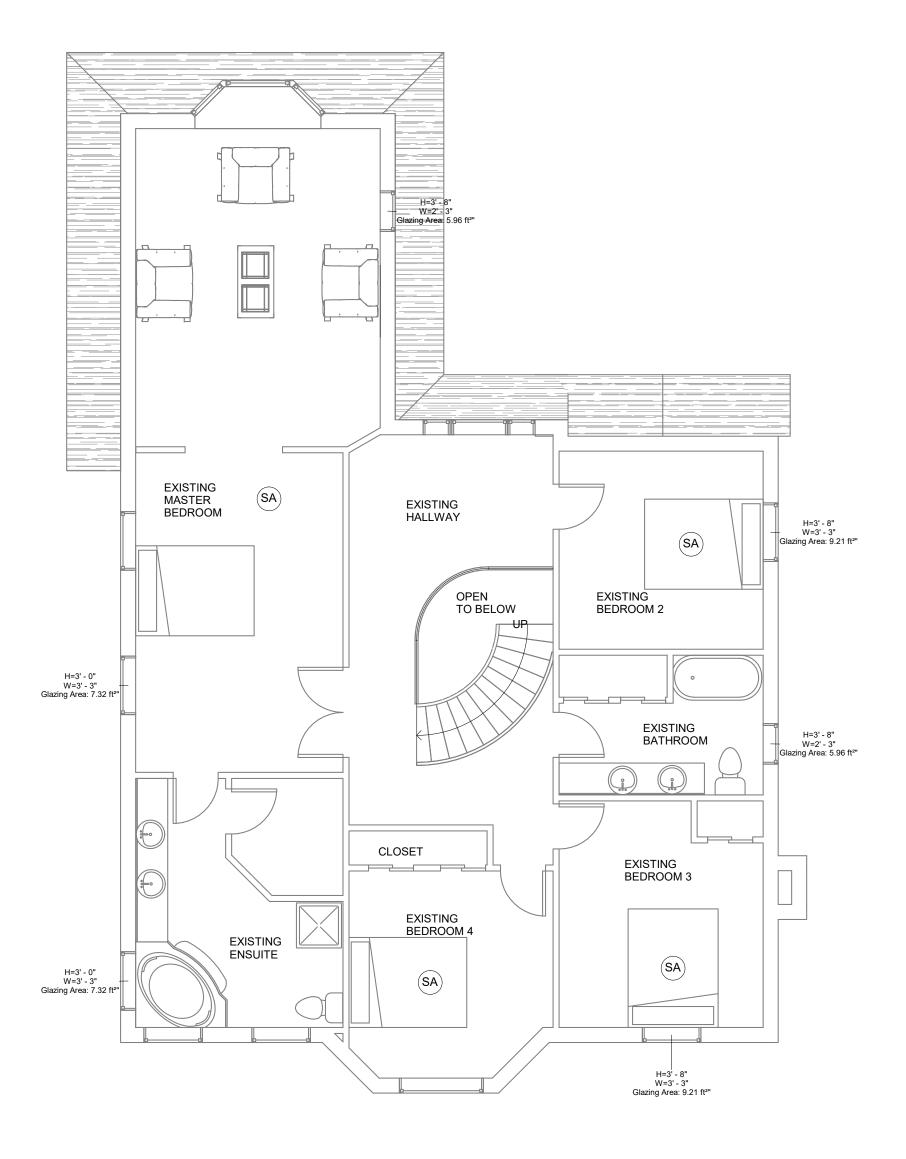

A11

PROPOSED FIRST FLOOR

PROPOSED SECOND FLOOR
3/16" = 1'-0"

CONTRACTOR TO CHECK AND VERIFY ALL DIMENSIONS AND CONDITIONS ON THE JOB AND REPORT DISCREPANCIES TO THE DSIGNER BEFORE PROCEEDING WITH THE WORKS. THIS DRAWING IS THE PROPERTY OF "ELMID DESIGN" AND ANY USE OF IT SHOULD HAVE THE DESIGNER CONSENT. DAWINGS ARE NOT TO BE SCALED

# Project:

17 HEATHERWOOD CRESCENT, MARKHAM, ON

| Date       | Revision   |
|------------|------------|
|            |            |
|            |            |
|            |            |
|            |            |
|            |            |
|            |            |
|            |            |
| Drawn By   | НА         |
| Checked By | НА         |
| Date       | 16.05.2020 |
|            |            |

A12

CONTRACTOR TO CHECK AND VERIFY ALL DIMENSIONS AND CONDITIONS ON THE JOB AND REPORT DISCREPANCIES TO THE DSIGNER BEFORE PROCEEDING WITH THE WORKS. THIS DRAWING IS THE PROPERTY OF "ELMID DESIGN" AND ANY USE OF IT SHOULD HAVE THE DESIGNER CONSENT. DAWINGS ARE NOT TO BE SCALED