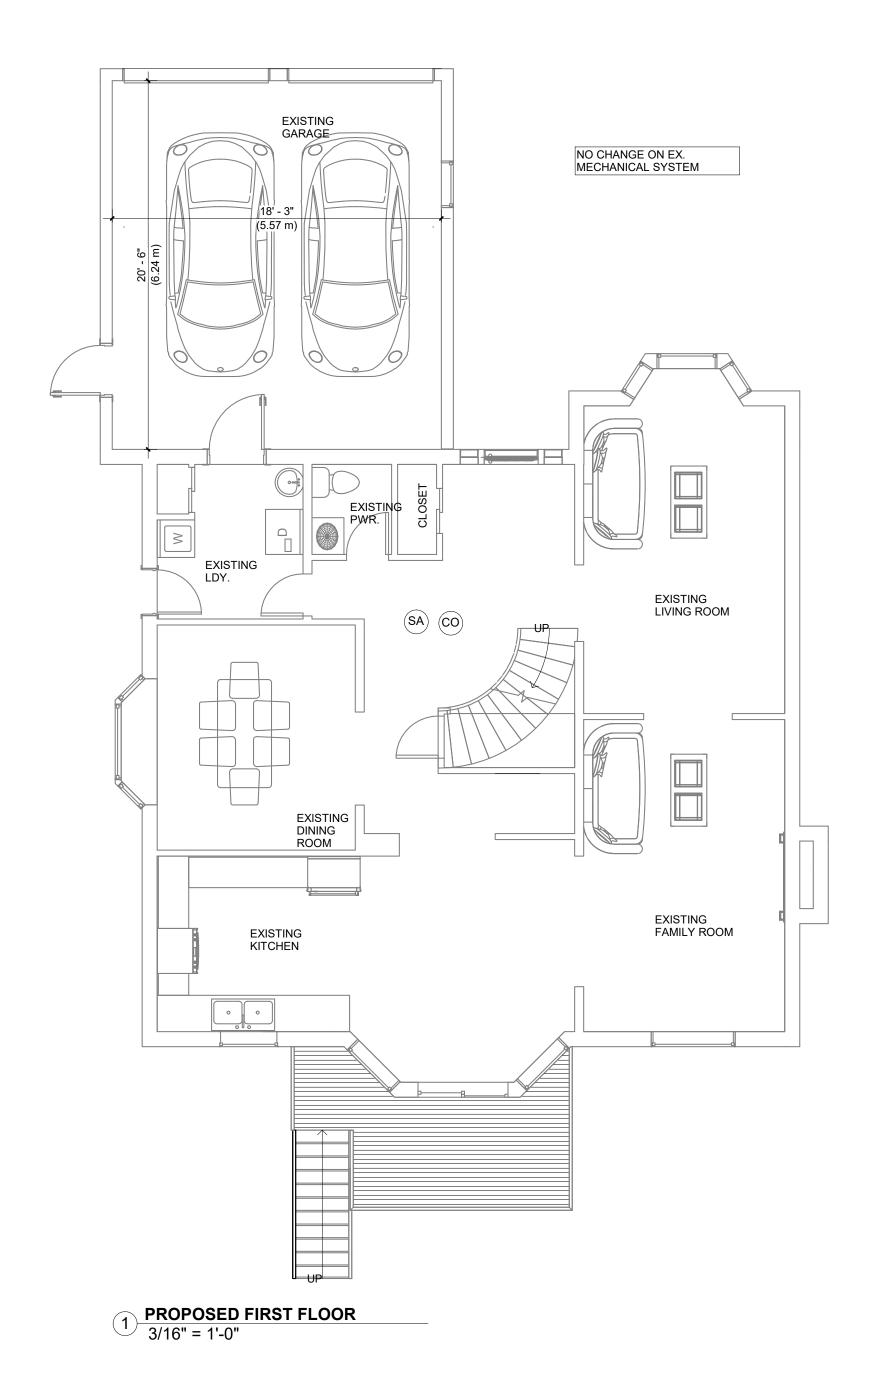

A11

PROPOSED FIRST FLOOR

PROPOSED SECOND FLOOR
3/16" = 1'-0"

CONTRACTOR TO CHECK AND VERIFY ALL DIMENSIONS AND CONDITIONS ON THE JOB AND REPORT DISCREPANCIES TO THE DSIGNER BEFORE PROCEEDING WITH THE WORKS. THIS DRAWING IS THE PROPERTY OF "ELMID DESIGN" AND ANY USE OF IT SHOULD HAVE THE DESIGNER CONSENT. DAWINGS ARE NOT TO BE SCALED