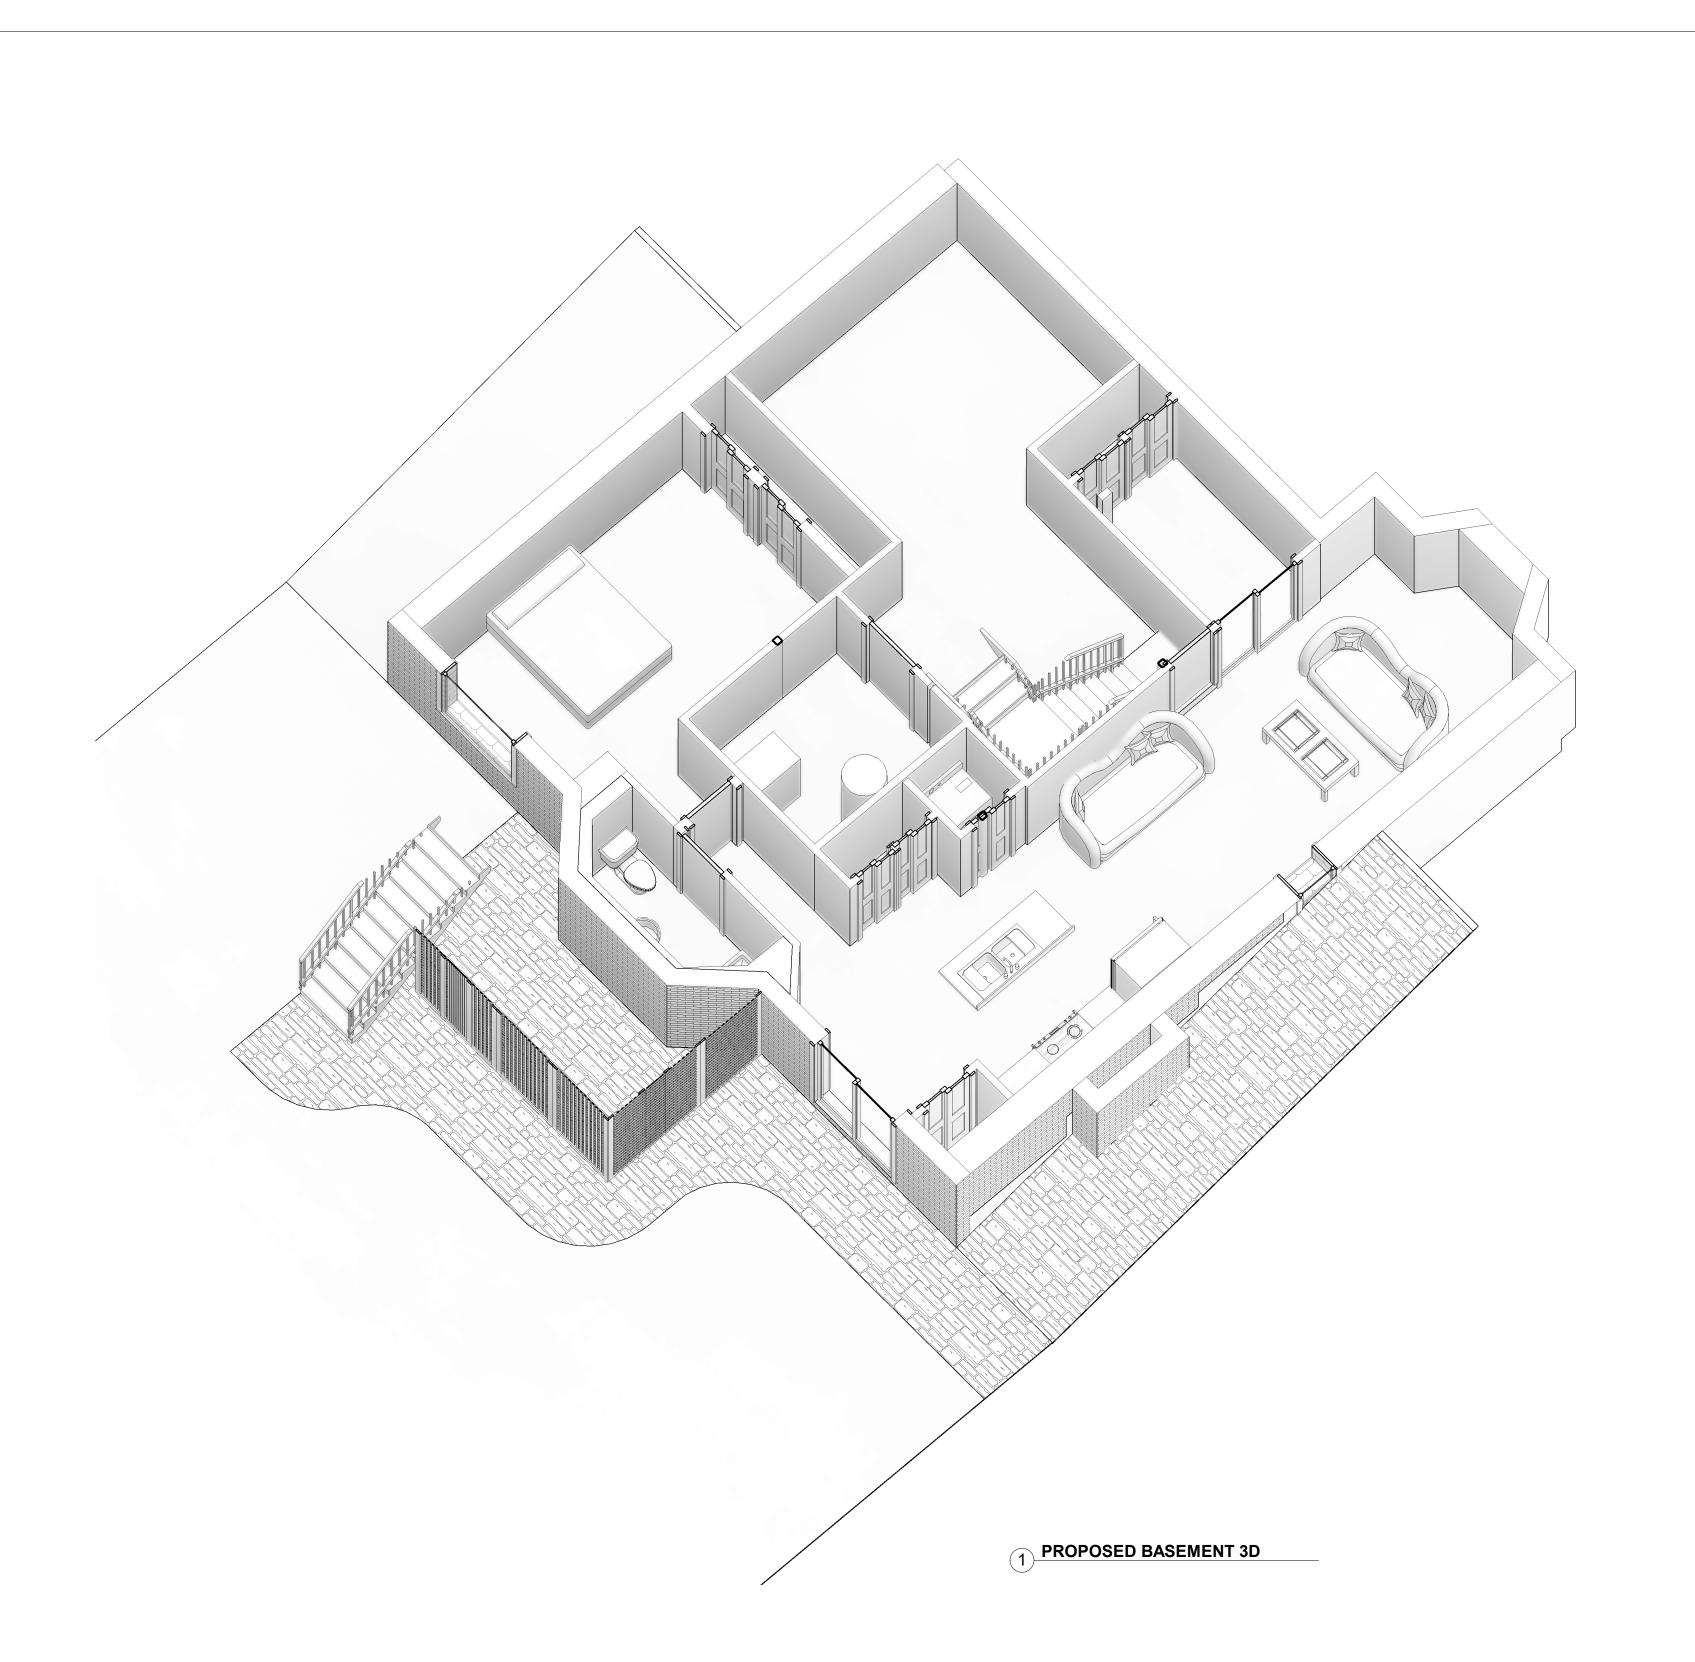

PROPOSED 3D BASEMENT

1 Section 1 3/16" = 1'-0"

CONTRACTOR TO CHECK AND VERIFY ALL DIMENSIONS AND CONDITIONS ON THE JOB AND REPORT DISCREPANCIES TO THE DSIGNER BEFORE PROCEEDING WITH THE WORKS. THIS DRAWING IS THE PROPERTY OF "ELMID DESIGN" AND ANY USE OF IT SHOULD HAVE THE DESIGNER CONSENT. DAWINGS ARE NOT TO BE SCALED

### Project:

17 HEATHERWOOD CRESCENT, MARKHAM, ON

www.Elmid.ca

| Date       | Revision   |
|------------|------------|
|            |            |
|            |            |
|            |            |
|            |            |
|            |            |
|            |            |
|            |            |
| Drawn By   | НА         |
| Checked By | НА         |
| Date       | 16.05.2020 |
|            |            |