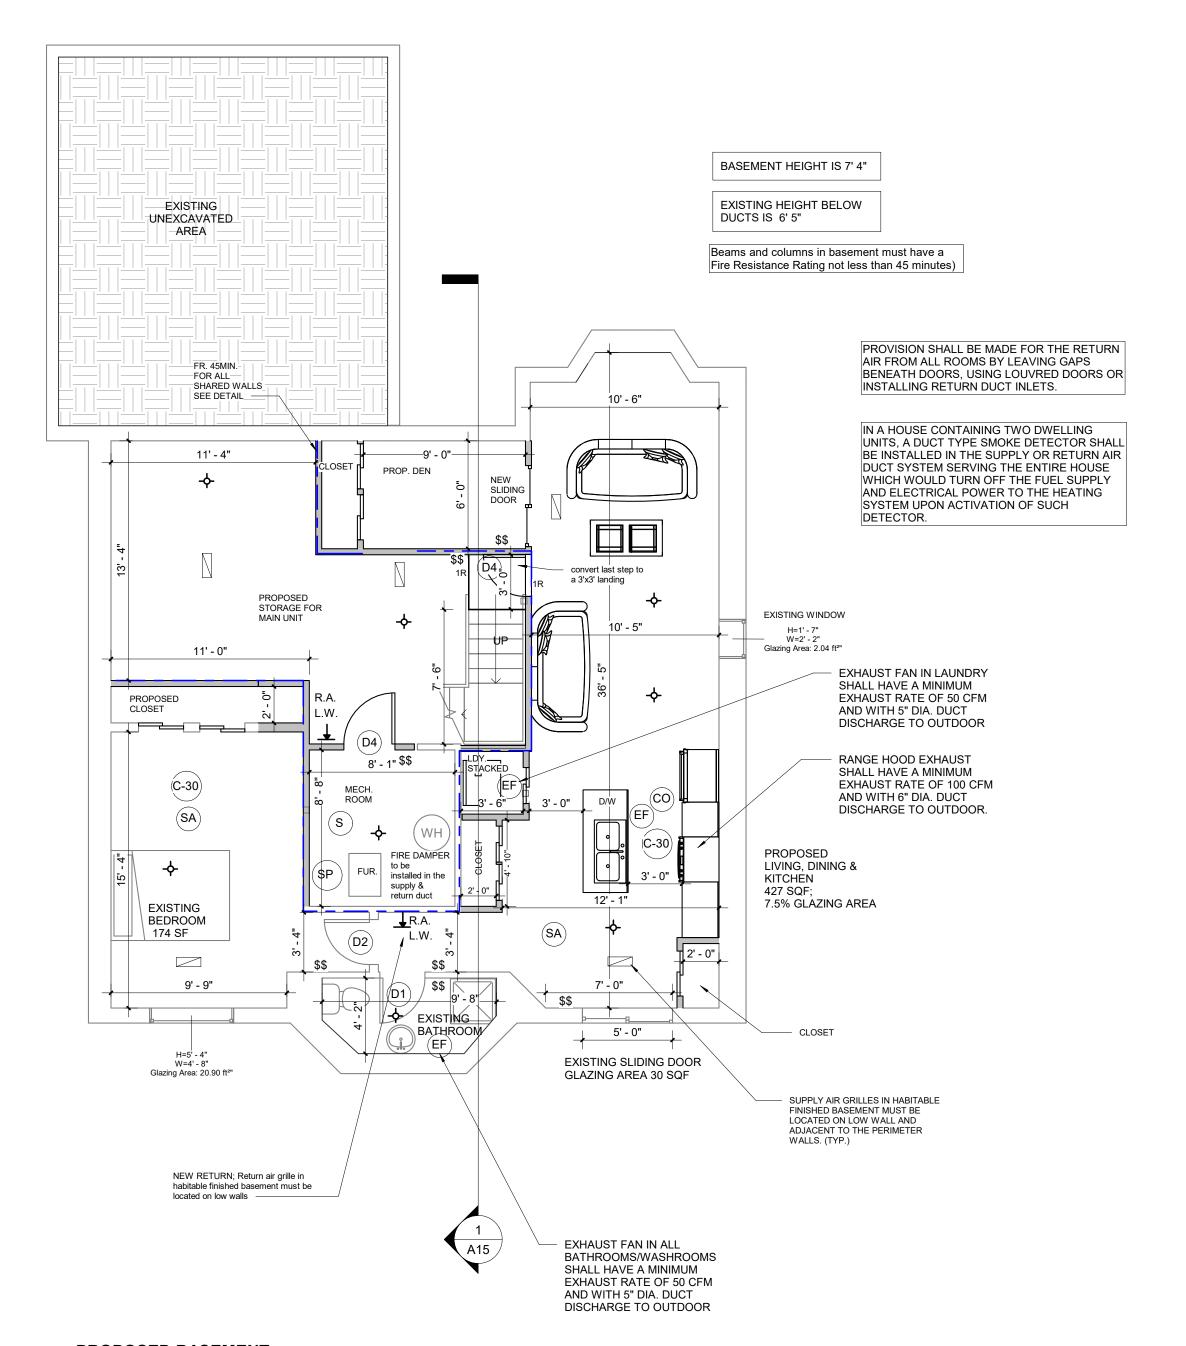

1 PROPOSED BASEMENT 3/16" = 1'-0"

CONTRACTOR TO CHECK AND VERIFY ALL DIMENSIONS AND CONDITIONS ON THE JOB AND REPORT DISCREPANCIES TO THE DSIGNER BEFORE PROCEEDING WITH THE WORKS. THIS DRAWING IS THE PROPERTY OF "ELMID DESIGN" AND ANY USE OF IT SHOULD HAVE THE DESIGNER CONSENT. DAWINGS ARE NOT TO BE SCALED

A10

PROPOSED BASEMENT

CONTRACTOR TO CHECK AND VERIFY ALL DIMENSIONS AND CONDITIONS ON THE JOB AND REPORT DISCREPANCIES TO THE DSIGNER BEFORE PROCEEDING WITH THE WORKS. THIS DRAWING IS THE PROPERTY OF "ELMID DESIGN" AND ANY USE OF IT SHOULD HAVE THE DESIGNER CONSENT. DAWINGS ARE NOT TO BE SCALED