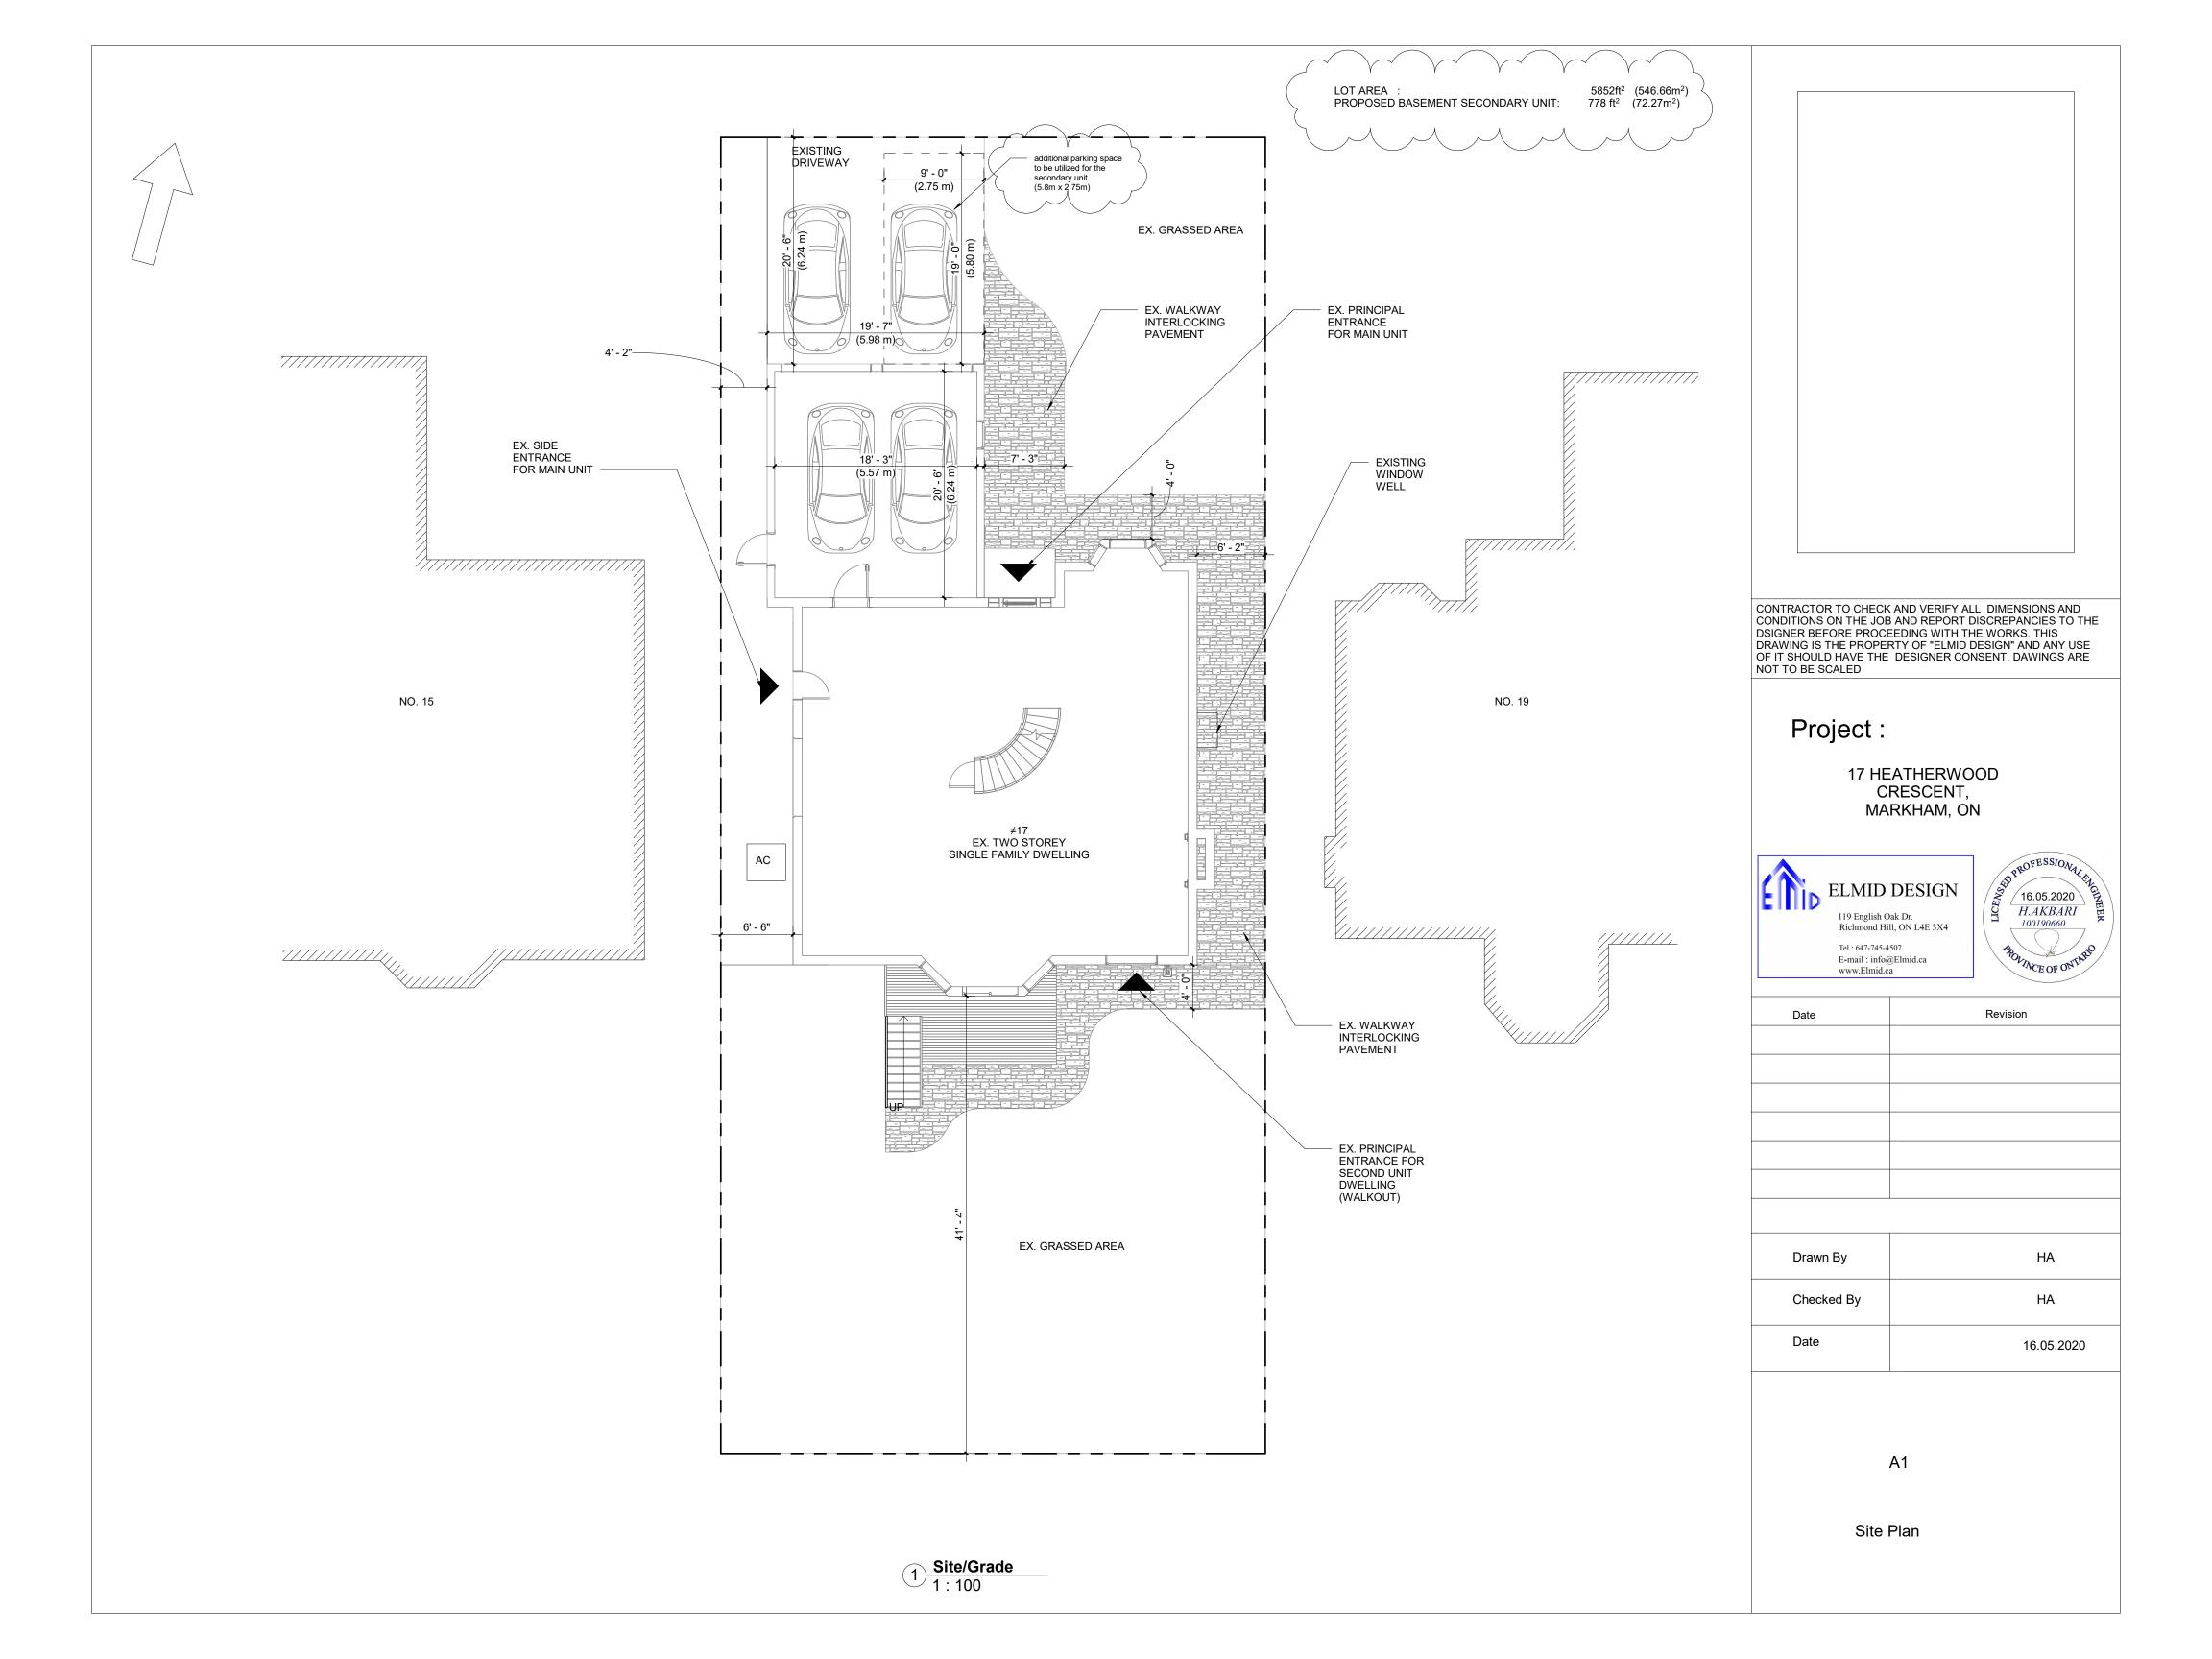

1 PROPOSED BASEMENT 3/16" = 1'-0"

CONTRACTOR TO CHECK AND VERIFY ALL DIMENSIONS AND CONDITIONS ON THE JOB AND REPORT DISCREPANCIES TO THE DSIGNER BEFORE PROCEEDING WITH THE WORKS. THIS DRAWING IS THE PROPERTY OF "ELMID DESIGN" AND ANY USE OF IT SHOULD HAVE THE DESIGNER CONSENT. DAWINGS ARE NOT TO BE SCALED

A10

PROPOSED BASEMENT

CONTRACTOR TO CHECK AND VERIFY ALL DIMENSIONS AND CONDITIONS ON THE JOB AND REPORT DISCREPANCIES TO THE DSIGNER BEFORE PROCEEDING WITH THE WORKS. THIS DRAWING IS THE PROPERTY OF "ELMID DESIGN" AND ANY USE OF IT SHOULD HAVE THE DESIGNER CONSENT. DAWINGS ARE NOT TO BE SCALED