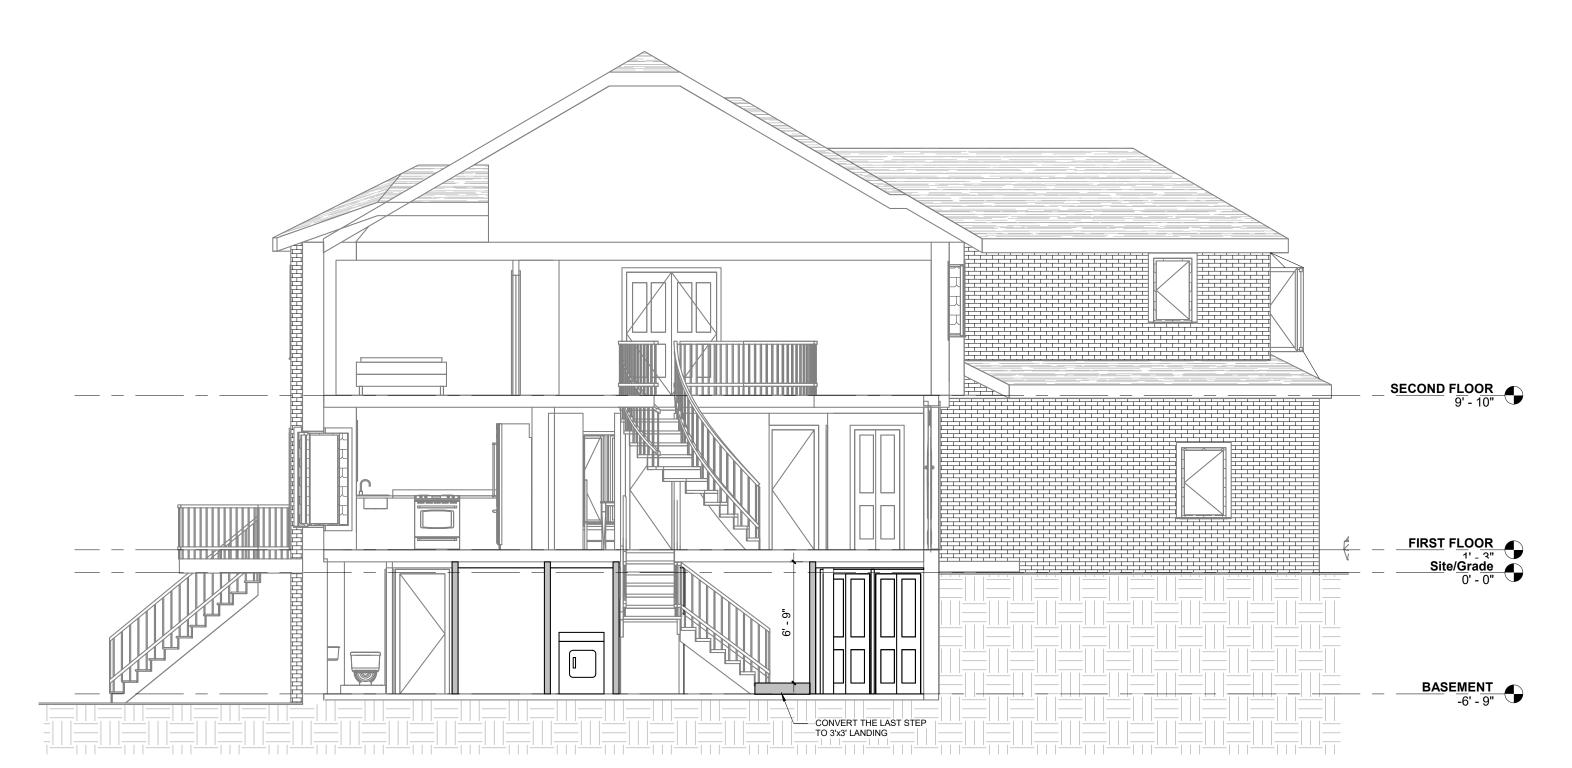

PROPOSED 3D BASEMENT

1 Section 1 3/16" = 1'-0"

CONTRACTOR TO CHECK AND VERIFY ALL DIMENSIONS AND CONDITIONS ON THE JOB AND REPORT DISCREPANCIES TO THE DSIGNER BEFORE PROCEEDING WITH THE WORKS. THIS DRAWING IS THE PROPERTY OF "ELMID DESIGN" AND ANY USE OF IT SHOULD HAVE THE DESIGNER CONSENT. DAWINGS ARE NOT TO BE SCALED

A14

SECTION-1