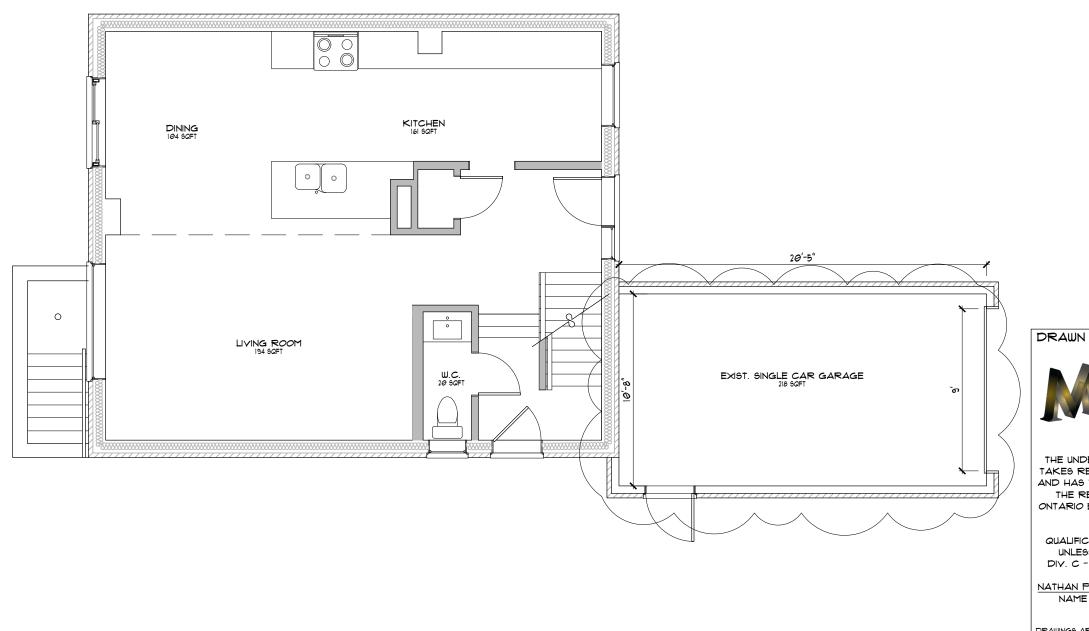

ADDRES 21 RAV MAR ON L

| ARE PROPERTY OF MASTER EDGE HOMES                                                                                | EXISTING<br>1ST FLOOR             |
|------------------------------------------------------------------------------------------------------------------|-----------------------------------|
| E SIGNATURE DOIN                                                                                                 |                                   |
| PROCTOR MATTON REQUIRED<br>595 DESIGN IS EXEMPT UNDER<br>- 3.2.5.1. OF THE BUILDING CODE.<br>PROCTOR MATAN 42126 | 3/16"=1'-0"                       |
| S THE QUALIFICATIONS AND MEETS<br>REQUIREMENTS SET OUT IN THE<br>D BUILDING CODE TO BE A OTHER<br>DESIGNER.      | DATE:<br>22/01/2021<br>DD MM YYYY |
| Quality craftsmanship you can trust                                                                              | RENOVATION                        |
| NATHAN PROCTOR                                                                                                   |                                   |