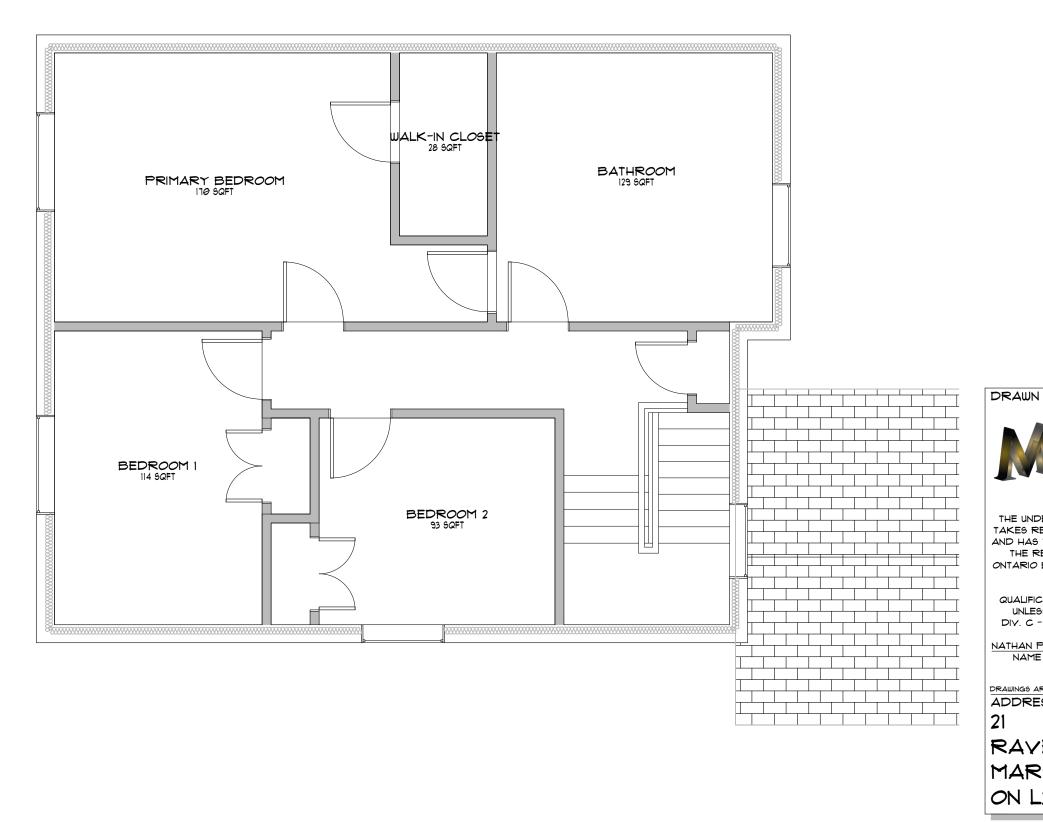

| BEAN                               |
|------------------------------------|
| PROJECT TYPE:<br>RENOVATION        |
| DATE:<br>12/23/2020<br>DD MM YYYY  |
| <sup>9CALE:</sup><br>1/4″=1′-∅″    |
| DWG NAME:<br>EXISTING<br>2ND FLOOR |
| A4                                 |
|                                    |