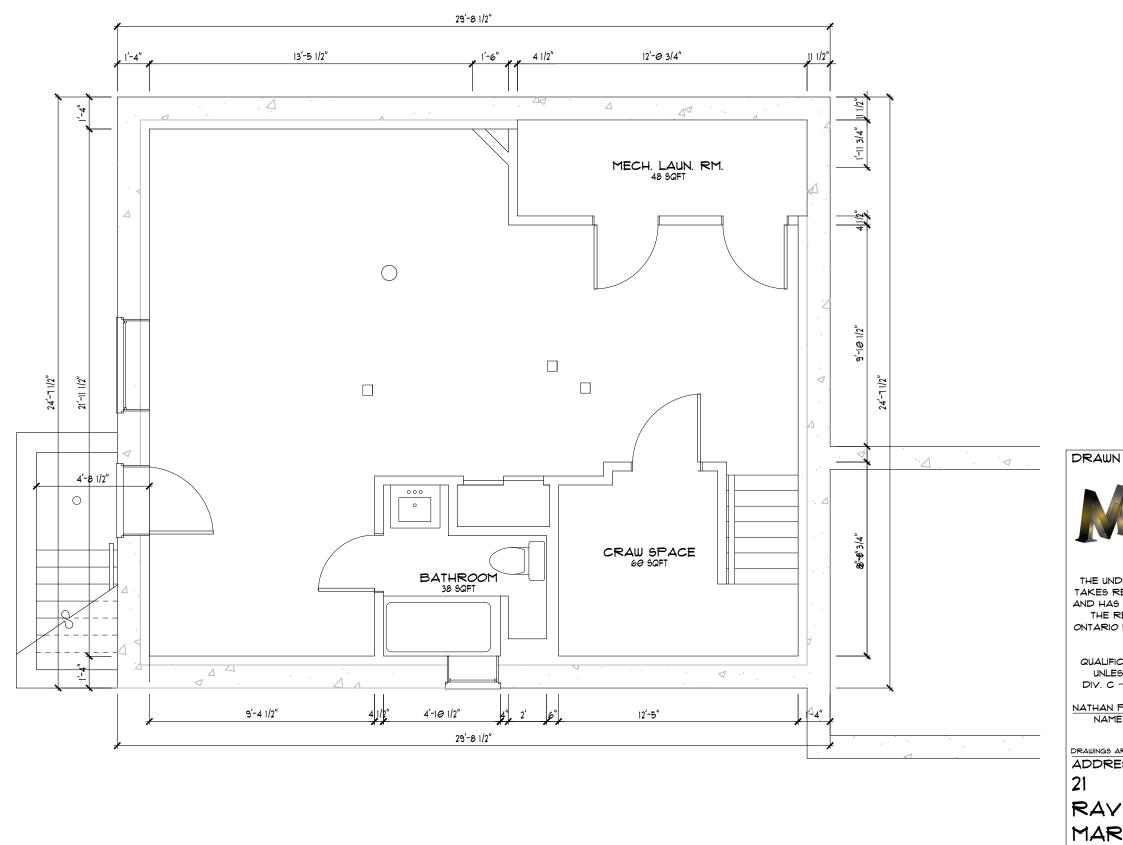

| DRAWN BY:                                                                                                                   |                          |
|-----------------------------------------------------------------------------------------------------------------------------|--------------------------|
| NATHAN PROCTOR                                                                                                              | BEAN                     |
| MASTER EDGE                                                                                                                 | PROJECT TYPE:            |
| QUALITY CRAFTSMANSHIP YOU CAN TRUST                                                                                         | RENOVATION               |
| THE UNDERSIGNED HAS REVIEWED AND<br>TAKES RESPONSIBILITY FOR THIS DESIGN,                                                   |                          |
| AND HAS THE QUALIFICATIONS AND MEETS<br>THE REQUIREMENTS SET OUT IN THE<br>ONTARIO BUILDING CODE TO BE A OTHER<br>DESIGNER. | 12/23/2020<br>PP MM TTTT |
| QUALIFICATION INFORMATION REQUIRED<br>UNLESS DESIGN IS EXEMPT UNDER<br>DIV. C - 3.2.5.1. OF THE BUILDING CODE.              | SCALE:<br>1/4"=1'-∅"     |
| NATHAN PROCTOR MATHAN P 42126<br>NAME SIGNATURE BOIN                                                                        |                          |
| DRAWINGS ARE PROPERTY OF MASTER EDGE HOMES                                                                                  | EXISTING                 |
| ADDRESS:                                                                                                                    | BASEMENT                 |
| 21                                                                                                                          |                          |
| RAVENGLOSS                                                                                                                  |                          |
| MARKHAM                                                                                                                     | A1                       |
| <i>O</i> N L3T 4C8                                                                                                          |                          |