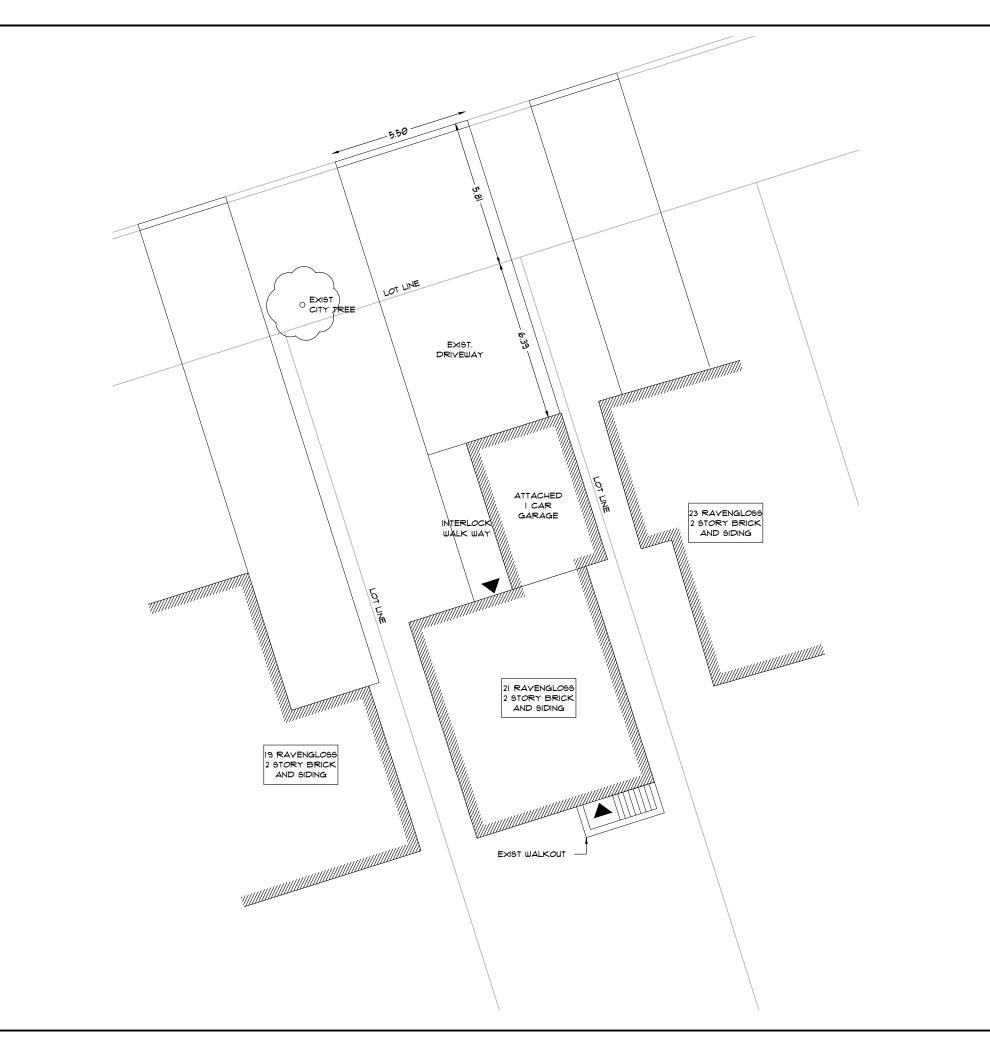

## DRAWN

THE UND TAKES RE AND HAS THE RE ONTARIO

QUALIFIC UNLES DIV. C -

NATHAN F NAME

ADDRES 21 RAV MAR ON L

| N BY:                                                                                           | CLIENT:           |
|-------------------------------------------------------------------------------------------------|-------------------|
| NATHAN PROCTOR                                                                                  | BEAN              |
| MASTER EDGE                                                                                     | PROJECT TYPE:     |
| Quality Craftsmanship you can trust                                                             | RENOVATION        |
| DERSIGNED HAS REVIEWED AND<br>RESPONSIBILITY FOR THIS DESIGN,<br>S THE QUALIFICATIONS AND MEETS | DATE:             |
| REQUIREMENTS SET OUT IN THE<br>D BUILDING CODE TO BE A OTHER                                    | 12/23/2020        |
| DESIGNER.                                                                                       | DD MM YYYY        |
| ICATION INFORMATION REQUIRED<br>565 DESIGN 15 EXEMPT UNDER                                      | SCALE:            |
| - 3.2.5.1. OF THE BUILDING CODE.                                                                | 1:150             |
| PROCTOR MATURE BOIN                                                                             |                   |
|                                                                                                 | DWG NAME:<br>SITE |
| ARE PROPERTY OF MASTER EDGE HOMES                                                               | _ · •             |
| E99:                                                                                            |                   |
|                                                                                                 |                   |
| /ENGLOSS                                                                                        |                   |
| RKHAM                                                                                           | A0                |
| _3† 4C8                                                                                         |                   |
|                                                                                                 |                   |