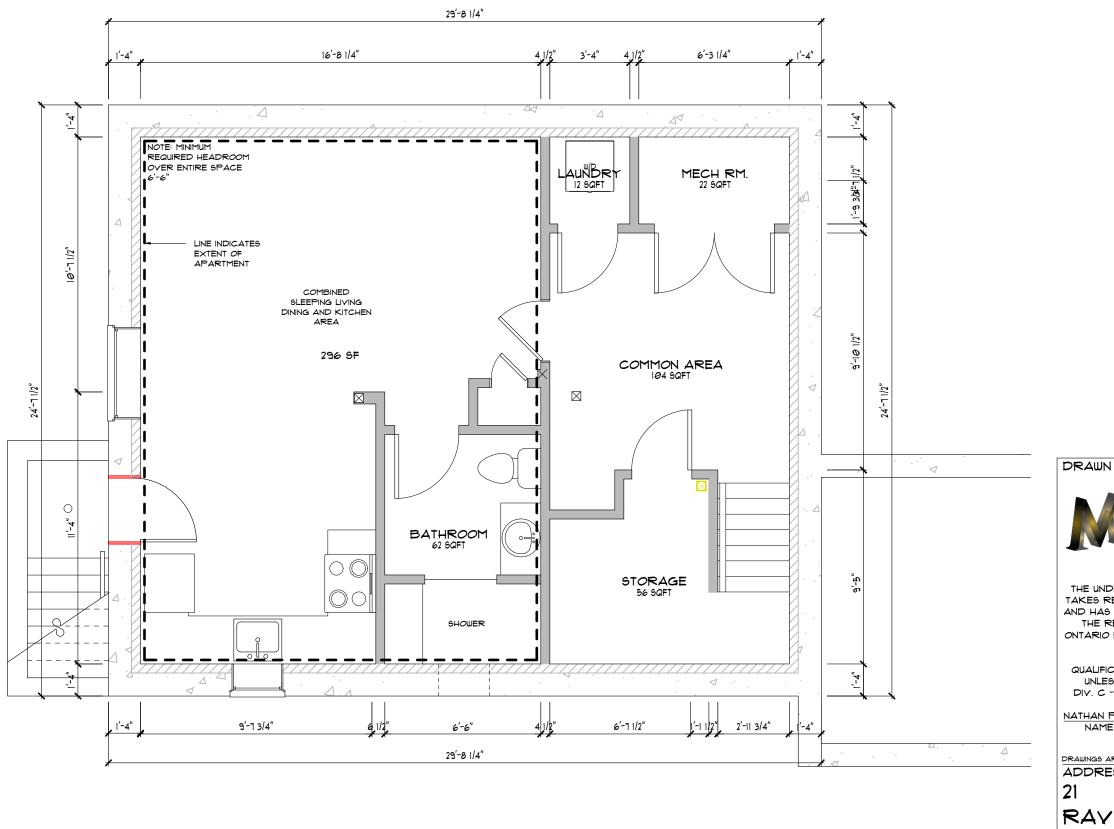

| DRAWN BY:<br>NATHAN PROCTOR<br>MASTER EDGE                                                                                                                                                               | BEAN                              |
|----------------------------------------------------------------------------------------------------------------------------------------------------------------------------------------------------------|-----------------------------------|
| Quality craftsmanship you can trust                                                                                                                                                                      | RENOVATION                        |
| THE UNDERSIGNED HAS REVIEWED AND<br>TAKES RESPONSIBILITY FOR THIS DESIGN,<br>AND HAS THE QUALIFICATIONS AND MEETS<br>THE REQUIREMENTS SET OUT IN THE<br>ONTARIO BUILDING CODE TO BE A OTHER<br>DESIGNER. | DATE:<br>12/23/2020<br>DD MM TTTT |
| QUALIFICATION INFORMATION REQUIRED<br>UNLESS DESIGN IS EXEMPT UNDER<br>DIV. C - 3.2.5.1. OF THE BUILDING CODE.<br>NATHAN PROCTOR MATAN 42126                                                             | scale<br>1/4"=1'-∅"               |
| NAME SIGNATURE BOIN   DRAWINGS ARE PROPERTY OF MASTER EDGE HOMES   ADDRESS:   21                                                                                                                         | DWG NAME:<br>NEW<br>BASEMENT      |
| RAVENGLOSS<br>MARKHAM<br>ON L3T 4C8                                                                                                                                                                      | A2                                |